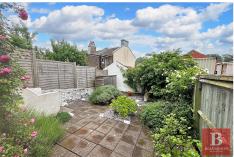

## **SUMARY OF ACCOMMODATION**

Garden Flat: \* Own Street Entrance \*

Door to Flat: \* Entrance Hall \* Living Room \* Delightful Kitchen/Breakfast Rm \* Double Bedroom \* Bathroom \* East Facing Patio Area \*

This delightful and well-maintained Garden flat forms the lower ground floor of a period property, and benefits from gas central heating and a majority of replacement double glazing. This charming property has many features which include a private street entrance, a west facing Living room, double bedroom, a well-equipped Kitchen/Breakfast room, a modern bathroom with a white suite whilst outside there is a well-established patio garden.