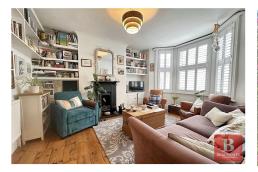

## **SUMARY OF ACCOMMODATION**

Garden Flat: \* Own Street Entrance \*

Door to Flat: \* Entrance Hall \* Living Room \* Delightful Kitchen/Breakfast Rm \* Double Bedroom \* Bathroom \* East Facing Patio Area \*

This delightful and well-maintained Garden flat forms the lower ground floor of a period property, and benefits from gas central heating and a majority of replacement double glazing. This charming property has many features which include a private street entrance, a west facing Living room, double bedroom, a well-equipped Kitchen/Breakfast room, a modern bathroom with a white suite whilst outside there is a well-established patio garden.