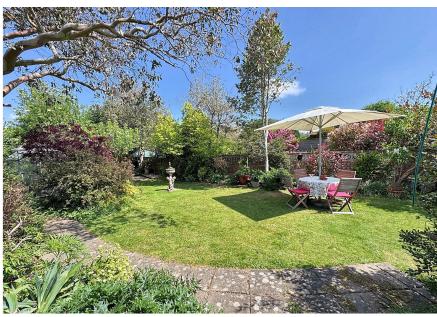

OUTSIDE: Small formal front garden \* Side access to the beautiful, level rear garden mainly laid to lawn with mature trees and bushes, ornamental pond, greenhouse and garden shed \* Shared driveway \* GARAGE.

### \* Double Glazing \* Gas Fired Central Heating \*

This truly delightful semi detached chalet bungalow has been skilfully extended and provides very spacious and versatile accommodation over two floors. It is offered in excellent decorative order throughout with light and airy rooms with lovely views. The spacious through living room leading to the Conservatory and rear garden which is approx 65ft in length and having a good size paved patio, lawn and established fruit trees together with greenhouse and shed. There is on street parking and a shared driveway to the garage with up n over door and side gate to the garden.