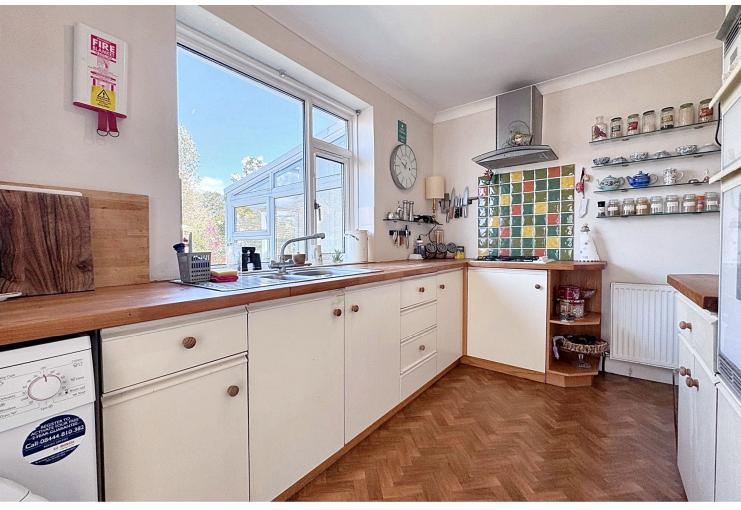

### **SUMMARY OF ACCOMMODATION**

**GROUND FLOOR:** Entrance Hall \* Bay fronted through living room \* Conservatory \* Bedroom \* Bathroom Kitchen \* Side vestibule with storage.

First Floor: Landing \* Bedroom with En Suite Shower Room \* Two further bedrooms.

### \* Double Glazing \* Gas Fired Central Heating \*

This truly delightful semi detached chalet bungalow has been skilfully extended and provides very spacious and versatile accommodation over two floors. It is offered in excellent decorative order throughout with light and airy rooms with lovely views. The spacious through living room leading to the Conservatory and rear garden which is approx 65ft in length and having a good size paved patio, lawn and established fruit trees together with greenhouse and shed. There is on street parking and a shared driveway to the garage with up n over door and side gate to the garden.