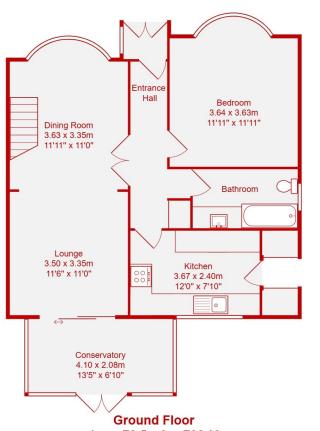

### **SUMMARY OF ACCOMMODATION**

**GROUND FLOOR:** Entrance Hall \* Bay fronted through living room \* Conservatory \* Bedroom \* Bathroom Kitchen \* Side vestibule with storage.

First Floor: Landing \* Bedroom with En Suite Shower Room \* Two further bedrooms.

## All distances approximate

Council Tax Band D

Patcham High School

**First Floor** Area: 45.5 m<sup>2</sup> ... 490 ft<sup>2</sup>

Area: 72.5 m2 ... 780 ft2

Total Area: 118.0 m<sup>2</sup> ... 1271 ft<sup>2</sup>