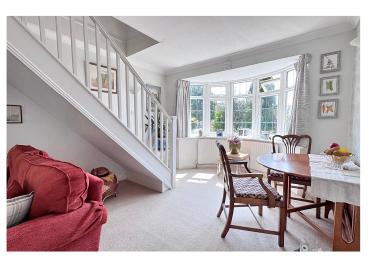

### **SUMMARY OF ACCOMMODATION**

**GROUND FLOOR:** Entrance Hall \* Bay fronted through living room \* Conservatory \* Bedroom \* Bathroom Kitchen \* Side vestibule with storage.

First Floor: Landing \* Bedroom with En Suite Shower Room \* Two further bedrooms.

### \* Double Glazing \* Gas Fired Central Heating \*

This truly delightful semi detached chalet bungalow has been skilfully extended and provides very spacious and versatile accommodation over two floors. It is offered in excellent decorative order throughout with light and airy rooms with lovely views. The spacious through living room leading to the Conservatory and rear garden which is approx 65ft in length and having a good size paved patio, lawn and established fruit trees together with greenhouse and shed. There is on street parking and a shared driveway to the garage with up n over door and side gate to the garden.