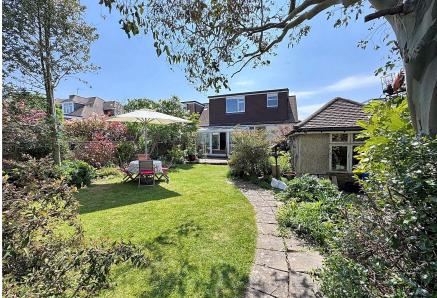

OUTSIDE: Small formal front garden \* Side access to the beautiful, level rear garden mainly laid to lawn with mature trees and bushes, ornamental pond, greenhouse and garden shed \* Shared driveway \* GARAGE.

### \* Double Glazing \* Gas Fired Central Heating \*

This truly delightful semi detached chalet bungalow has been skilfully extended and provides very spacious and versatile accommodation over two floors. It is offered in excellent decorative order throughout with light and airy rooms with lovely views. The spacious through living room leading to the Conservatory and rear garden which is approx 65ft in length and having a good size paved patio, lawn and established fruit trees together with greenhouse and shed. There is on street parking and a shared driveway to the garage with up n over door and side gate to the garden.