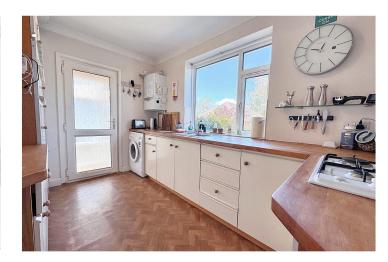

### **SUMMARY OF ACCOMMODATION**

**GROUND FLOOR:** Entrance Hall \* Bay fronted through living room \* Conservatory \* Bedroom \* Bathroom Kitchen \* Side vestibule with storage.

First Floor: Landing \* Bedroom with En Suite Shower Room \* Two further bedrooms.

### \* Double Glazing \* Gas Fired Central Heating \*

This truly delightful semi detached chalet bungalow has been skilfully extended and provides very spacious and versatile accommodation over two floors. It is offered in excellent decorative order throughout with light and airy rooms with lovely views. The spacious through living room leading to the Conservatory and rear garden which is approx 65ft in length and having a good size paved patio, lawn and established fruit trees together with greenhouse and shed. There is on street parking and a shared driveway to the garage with up n over door and side gate to the garden.