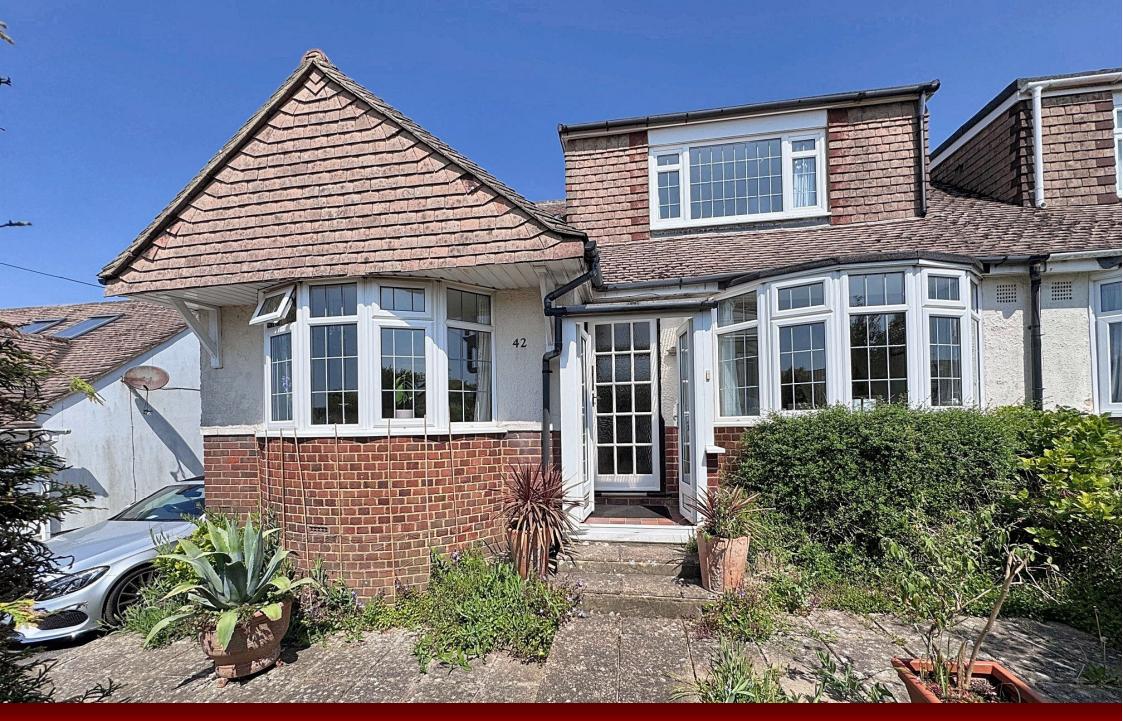

42 Larkfield Way, Brighton, BN1 8EF

### \* Double Glazing \* Gas Fired Central Heating \*

This truly delightful semi detached chalet bungalow has been skilfully extended and provides very spacious and versatile accommodation over two floors. It is offered in excellent decorative order throughout with light and airy rooms with lovely views. The spacious through living room leading to the Conservatory and rear garden which is approx 65ft in length and having a good size paved patio, lawn and established fruit trees together with greenhouse and shed. There is on street parking and a shared driveway to the garage with up n over door and side gate to the garden.