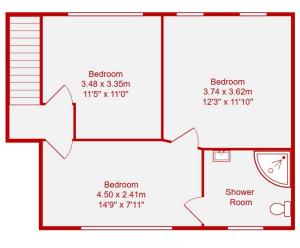

### **SUMMARY OF ACCOMMODATION**

**GROUND FLOOR:** Entrance Hall \* Bay fronted through living room \* Conservatory \* Bedroom \* Bathroom Kitchen \* Side vestibule with storage.

First Floor: Landing \* Bedroom with En Suite Shower Room \* Two further bedrooms.

## All distances approximate

Council Tax Band D

Patcham High School

**First Floor** Area: 45.5 m<sup>2</sup> ... 490 ft<sup>2</sup>

Area: 72.5 m2 ... 780 ft2

Total Area: 118.0 m<sup>2</sup> ... 1271 ft<sup>2</sup>