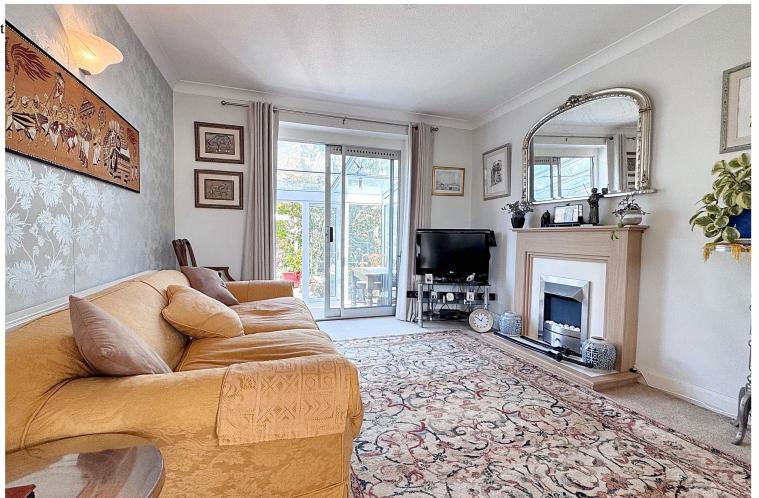

### **SUMMARY OF ACCOMMODATION**

**GROUND FLOOR:** Entrance Hall \* Bay fronted through living room \* Conservatory \* Bedroom \* Bathroom Kitchen \* Side vestibule with storage.

First Floor: Landing \* Bedroom with En Suite Shower Room \* Two further bedrooms.

### \* Double Glazing \* Gas Fired Central Heating \*

This truly delightful semi detached chalet bungalow has been skilfully extended and provides very spacious and versatile accommodation over two floors. It is offered in excellent decorative order throughout with light and airy rooms with lovely views. The spacious through living room leading to the Conservatory and rear garden which is approx 65ft in length and having a good size paved patio, lawn and established fruit trees together with greenhouse and shed. There is on street parking and a shared driveway to the garage with up n over door and side gate to the garden.