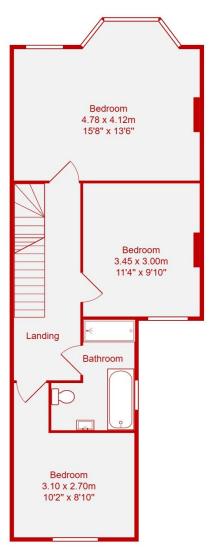

<u>First Floor:</u> Spacious Landing \* Three Double Bedrooms \* Bathroom with walk in shower & underfloor heating.

<u>Second Floor:</u> Loft room with Velux windows offering lovely views \* Eaves storage \* En-Suite W.C.

**First Floor** 

Area: 52.0 m<sup>2</sup> ... 560 ft<sup>2</sup>

9 Kings Parade, Ditchling Road, Brighton, BN1 6JT

01273 550881

www.beaumontsresidential.co.uk