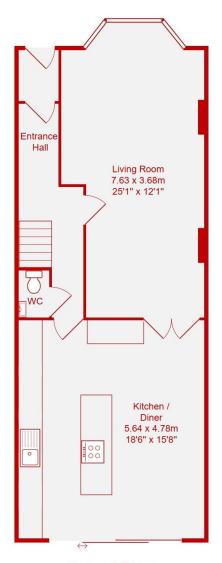

## SUMMARY OF ACCOMMODATION

**Ground Floor:** Entrance Hall \* Cloakroom \* Superb through Living Room with French doors to the garden \* Kitchen Dining Room with underfloor heating, integrated appliances & Bi Fold doors to garden.

**Ground Floor** Area: 62.0 m<sup>2</sup> ... 668 ft<sup>2</sup>

**Second Floor** Area: 17.0 m<sup>2</sup> ... 183 ft<sup>2</sup>

Total Area: 131.0 m<sup>2</sup> ... 1410 ft<sup>2</sup> All measurements are approximate and for display purposes only.