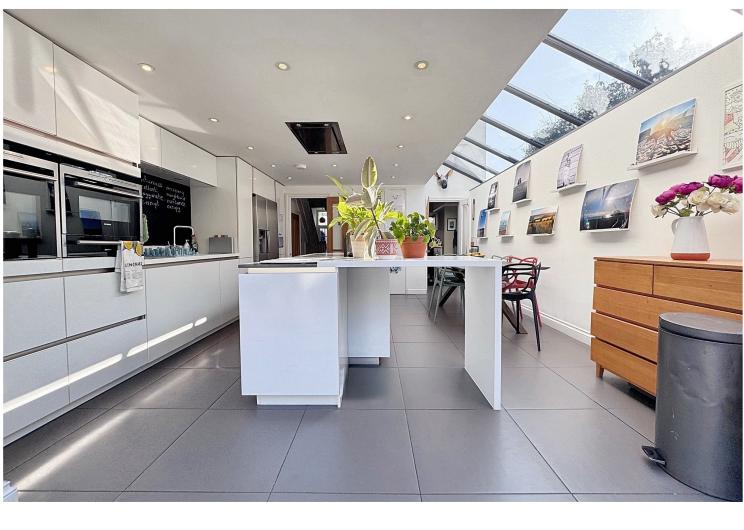

## SUMMARY OF ACCOMMODATION

**Ground Floor:** Entrance Hall \* Cloakroom \* Superb through Living Room with French doors to the garden \* Kitchen Dining Room with underfloor heating, integrated appliances & Bi Fold doors to garden.

## Gas fired central heating with combination boiler & pressurised hot water system

This beautiful detached Victorian bay fronted house is located in this highly desirable tree lined road close to Blakers Park & Fiveways. The property offers a wealth of fine features and has been skillfully extended to provide an extra bedroom with en suite and an absolutely stunning kitchen breakfast room with stone worktops and high-quality integrated appliances together with underfloor heating and Bi Fold doors to the garden. The property is tastefully decorated throughout and retains many attractive period features including fireplaces, ceiling moldings together with stripped pine flooring.