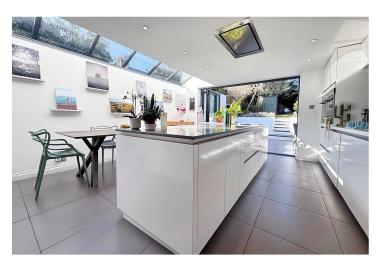

## SUMMARY OF ACCOMMODATION

**Ground Floor:** Entrance Hall \* Cloakroom \* Superb through Living Room with French doors to the garden \* Kitchen Dining Room with underfloor heating, integrated appliances & Bi Fold doors to garden.

## Gas fired central heating with combination boiler & pressurised hot water system

This beautiful detached Victorian bay fronted house is located in this highly desirable tree lined road close to Blakers Park & Fiveways. The property offers a wealth of fine features and has been skillfully extended to provide an extra bedroom with en suite and an absolutely stunning kitchen breakfast room with stone worktops and high-quality integrated appliances together with underfloor heating and Bi Fold doors to the garden. The property is tastefully decorated throughout and retains many attractive period features including fireplaces, ceiling moldings together with stripped pine flooring.