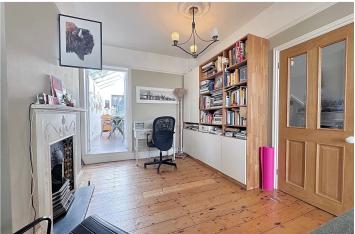

<u>First Floor:</u> Spacious Landing \* Three Double Bedrooms \* Bathroom with walk in shower & underfloor heating.

<u>Second Floor:</u> Loft room with Velux windows offering lovely views \* Eaves storage \* En-Suite W.C.

## Gas fired central heating with combination boiler & pressurised hot water system

This beautiful detached Victorian bay fronted house is located in this highly desirable tree lined road close to Blakers Park & Fiveways. The property offers a wealth of fine features and has been skillfully extended to provide an extra bedroom with en suite and an absolutely stunning kitchen breakfast room with stone worktops and high-quality integrated appliances together with underfloor heating and Bi Fold doors to the garden. The property is tastefully decorated throughout and retains many attractive period features including fireplaces, ceiling moldings together with stripped pine flooring.