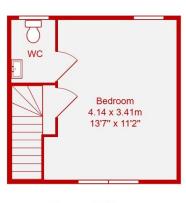

<u>First Floor:</u> Spacious Landing \* Three Double Bedrooms \* Bathroom with walk in shower & underfloor heating.

<u>Second Floor:</u> Loft room with Velux windows offering lovely views \* Eaves storage \* En-Suite W.C.

**Ground Floor** Area: 62.0 m<sup>2</sup> ... 668 ft<sup>2</sup>

**Second Floor** Area: 17.0 m<sup>2</sup> ... 183 ft<sup>2</sup>

Total Area: 131.0 m<sup>2</sup> ... 1410 ft<sup>2</sup> All measurements are approximate and for display purposes only.