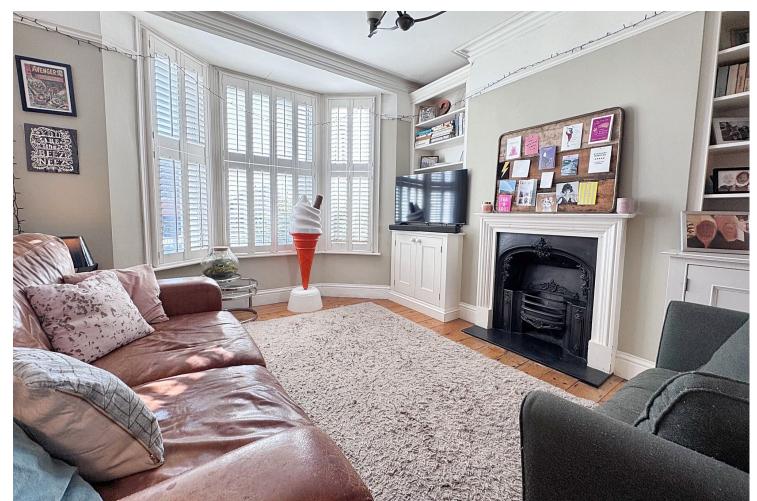

## SUMMARY OF ACCOMMODATION

**Ground Floor:** Entrance Hall \* Cloakroom \* Superb through Living Room with French doors to the garden \* Kitchen Dining Room with underfloor heating, integrated appliances & Bi Fold doors to garden.

## Gas fired central heating with combination boiler & pressurised hot water system

This beautiful detached Victorian bay fronted house is located in this highly desirable tree lined road close to Blakers Park & Fiveways. The property offers a wealth of fine features and has been skillfully extended to provide an extra bedroom with en suite and an absolutely stunning kitchen breakfast room with stone worktops and high-quality integrated appliances together with underfloor heating and Bi Fold doors to the garden. The property is tastefully decorated throughout and retains many attractive period features including fireplaces, ceiling moldings together with stripped pine flooring.