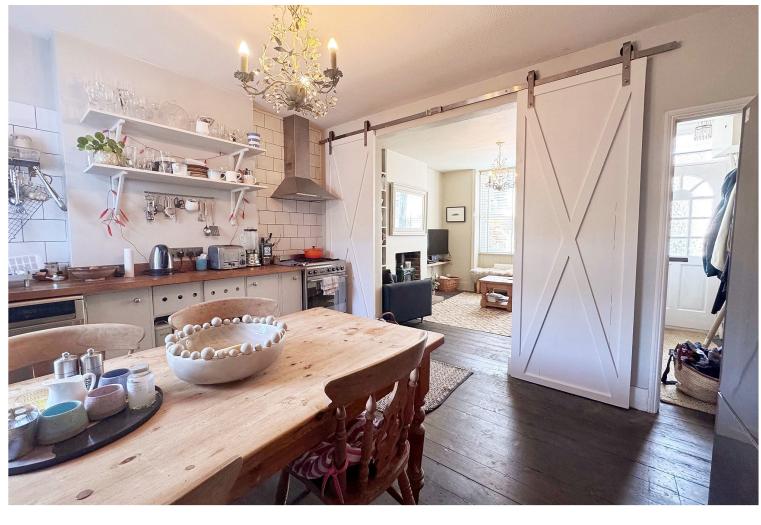

## SUMMARY OF ACCOMMODATION

**GROUND FLOOR:** Entrance Hall \* Living Room with **wood burning stove** \* Kitchen Dining Room with range of units and some appliances \* Rear lobby with store cupboards \* Modern white Bathroom suite with part tiled walls.

## Gas Ch from modern combination boiler \* Part Upvc Double Glazing \*

This delightful end of terrace Edwardian family home offers many attractive features including a wood burning stove in the Living Room, wood flooring, together with 2 double bedrooms and a lovely sunny rear garden. Heating is provided via a combination boiler (approx. 1 year old) and the majority of the property is double glazed.