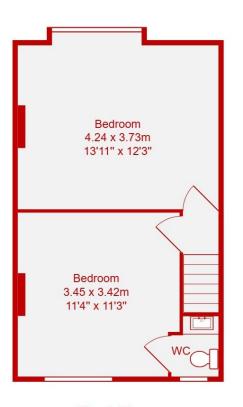

<u>FIRST FLOOR</u>: Two double Bedrooms \* Large loft space with potential for development (stnc).

**OUTSIDE:** Front garden \* Gated side access to the delightful, larger than average, walled rear garden with seating areas, timber garden shed and well stocked borders and fruit tree.