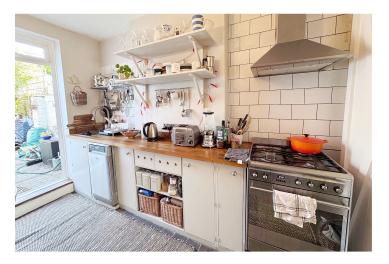

## SUMMARY OF ACCOMMODATION

**GROUND FLOOR:** Entrance Hall \* Living Room with **wood burning stove** \* Kitchen Dining Room with range of units and some appliances \* Rear lobby with store cupboards \* Modern white Bathroom suite with part tiled walls.

## Gas Ch from modern combination boiler \* Part Upvc Double Glazing \*

This delightful end of terrace Edwardian family home offers many attractive features including a wood burning stove in the Living Room, wood flooring, together with 2 double bedrooms and a lovely sunny rear garden. Heating is provided via a combination boiler (approx. 1 year old) and the majority of the property is double glazed.