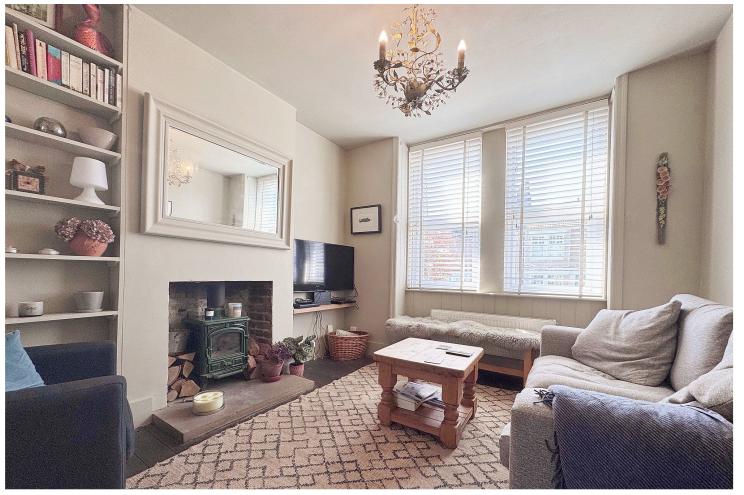

## SUMMARY OF ACCOMMODATION

**GROUND FLOOR:** Entrance Hall \* Living Room with **wood burning stove** \* Kitchen Dining Room with range of units and some appliances \* Rear lobby with store cupboards \* Modern white Bathroom suite with part tiled walls.

## Gas Ch from modern combination boiler \* Part Upvc Double Glazing \*

This delightful end of terrace Edwardian family home offers many attractive features including a wood burning stove in the Living Room, wood flooring, together with 2 double bedrooms and a lovely sunny rear garden. Heating is provided via a combination boiler (approx. 1 year old) and the majority of the property is double glazed.