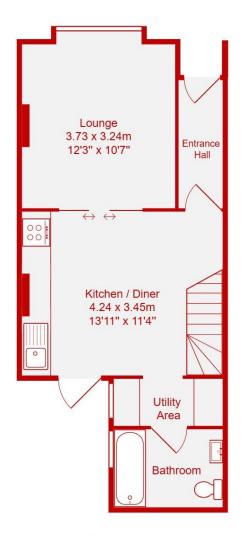

## SUMMARY OF ACCOMMODATION

**GROUND FLOOR:** Entrance Hall \* Living Room with **wood burning stove** \* Kitchen Dining Room with range of units and some appliances \* Rear lobby with store cupboards \* Modern white Bathroom suite with part tiled walls.