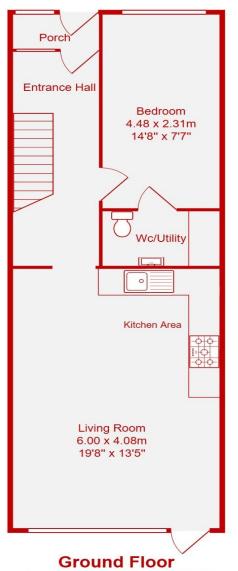

## **SUMMARY OF ACCOMMODATION**

**GROUND FLOOR:** Entrance Hall \* Lovely South Facing Living Room with open plan Kitchen with a wide range of modern units, door to garden \* Bedroom window to front & Cloakroom.

Preston Park Station 1.0 miles London Road Station 0.8 miles Brighton Station Mainline 1.5 miles

Brighton Seafront 2.0 miles

Brighton Shopping Centre

All distances approximate

Council Tax Band C

Area: 40.0 m2 ... 430 ft2

Area: 48.0 m<sup>2</sup> ... 517 ft<sup>2</sup>

Total Area: 88.0 m<sup>2</sup> ... 947 ft<sup>2</sup>

9 Kings Parade, Ditchling Road, Brighton, BN1 6JT

01273 550881

www.beaumontsresidential.co.uk