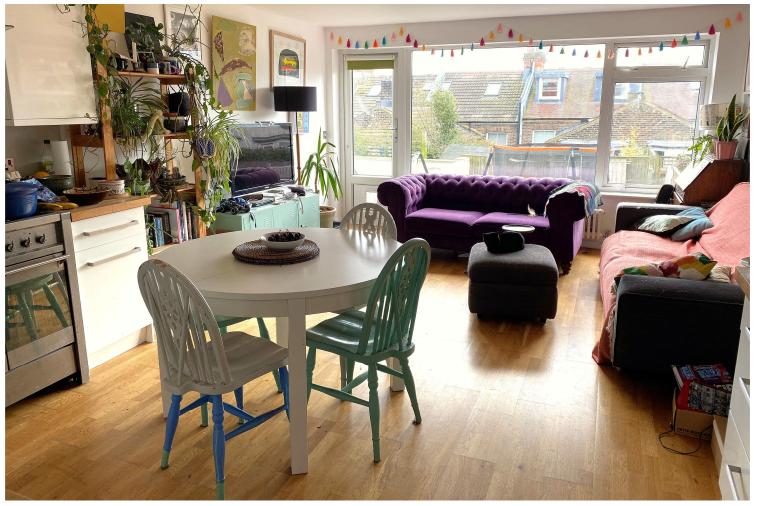

## **SUMMARY OF ACCOMMODATION**

**GROUND FLOOR:** Entrance Hall \* Lovely South Facing Living Room with open plan Kitchen with a wide range of modern units, door to garden \* Bedroom window to front & Cloakroom.

FIRST FLOOR: Landing \* Two bedrooms \* Family Bathroom with modern white suite.

**OUTSIDE:** Front Parking Area \* Lovely sunny walled rear garden.

\* GAS FIRED CENTRAL HEATING \*
DOUBLE GLAZING \*

A 3 double bedroom modern family home situated in the heart of Fiveways, with its own off street car parking and a bright sunny south facing rear garden. Accommodation comprises entrance porch, entrance hall, 20' south facing living room with an open plan modern white high gloss kitchen with contrasting walnut work surfaces, 3 double bedrooms and a modern family bathroom with white suite.