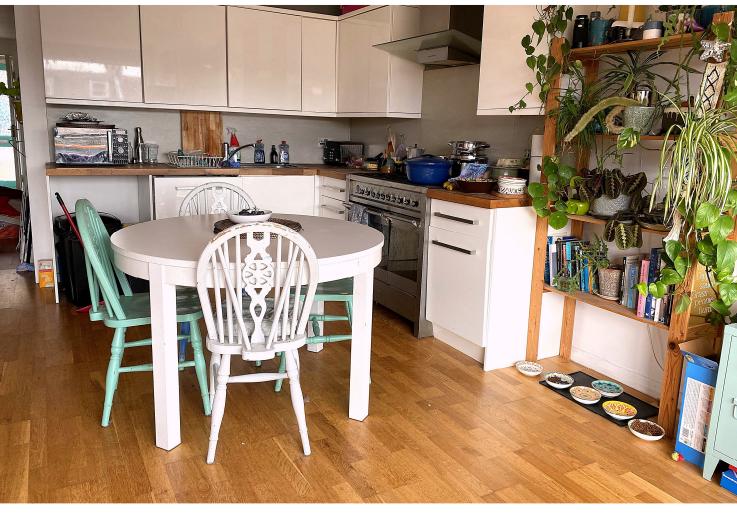

## **SUMMARY OF ACCOMMODATION**

**GROUND FLOOR:** Entrance Hall \* Lovely South Facing Living Room with open plan Kitchen with a wide range of modern units, door to garden \* Bedroom window to front & Cloakroom.

FIRST FLOOR: Landing \* Two bedrooms \* Family Bathroom with modern white suite.

**OUTSIDE:** Front Parking Area \* Lovely sunny walled rear garden.

\* GAS FIRED CENTRAL HEATING \*
DOUBLE GLAZING \*

A 3 double bedroom modern family home situated in the heart of Fiveways, with its own off street car parking and a bright sunny south facing rear garden. Accommodation comprises entrance porch, entrance hall, 20' south facing living room with an open plan modern white high gloss kitchen with contrasting walnut work surfaces, 3 double bedrooms and a modern family bathroom with white suite.