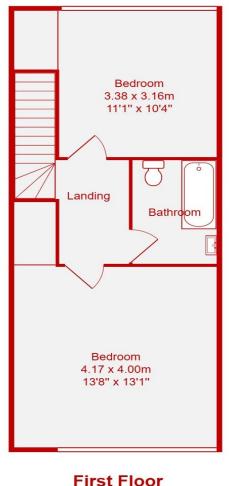

FIRST FLOOR: Landing \* Two bedrooms \* Family Bathroom with modern white suite.

**OUTSIDE:** Front Parking Area \* Lovely sunny walled rear garden.

\* GAS FIRED CENTRAL HEATING \*
DOUBLE GLAZING \*

A 3 double bedroom modern family home situated in the heart of Fiveways, with its own off street car parking and a bright sunny south facing rear garden. Accommodation comprises entrance porch, entrance hall, 20' south facing living room with an open plan modern white high gloss kitchen with contrasting walnut work surfaces, 3 double bedrooms and a modern family bathroom with white suite.

Preston Park Station 1.0 miles London Road Station 0.8 miles Brighton Station Mainline 1.5 miles

Brighton Seafront 2.0 miles

Brighton Shopping Centre

All distances approximate

Council Tax Band C

Area: 40.0 m2 ... 430 ft2

Area: 48.0 m<sup>2</sup> ... 517 ft<sup>2</sup>

Total Area: 88.0 m<sup>2</sup> ... 947 ft<sup>2</sup>

9 Kings Parade, Ditchling Road, Brighton, BN1 6JT

01273 550881

www.beaumontsresidential.co.uk