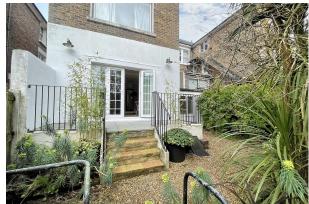

## **SUMARY OF ACCOMMODATION**

**Ground Floor:** \* Communal Entrance hallway \*

Door to Flat: \* Entrance Hall \* South Facing Living Room \* Raised Patio \* Kitchen \* Double Bedroom \* Bathroom \* Large storage area \* Shared Rear Garden \*

## No Onward Chain - Long Lease

A one-bedroom ground floor period flat with large living space and direct access to a lovely South facing garden with raised patio area. Situated in a highly popular residential location, this is one not to miss! This Spacious and very well-presented flat form's part the ground floor of this large Victorian Semi, with the benefit of a shared South facing garden and no onward chain. Particular features include a large approx. 16'8ft x 13'2 South facing Living Room with an attractive outlook and French doors opening onto a raised patio area, a large double bedroom, modern Kitchen with plenty of storage, a spacious Bathroom with a white suite. There is gas central heating, a long lease and a sizable storage area.