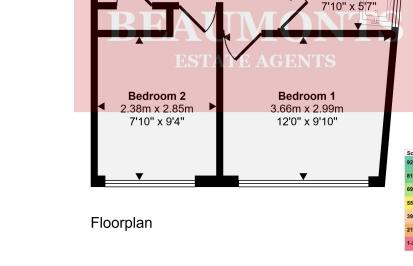

**Lounge Diner** 

4.27m x 4.22m

14'0" x 13'10"

**Bathroom** 

2.38m x 1.70m

Council Tax Band B Lease approx. 102 years remaining

Maintenance approx. £3,080 pa

Kitchen

2.36m x 4.33m

7'9" x 14'2"

This floorplan is only for illustrative purposes and is not to scale. Measurements of rooms, doors, windows, and any items are approximate and no responsibility is taken for any error, omission or mis-statement, Icons of items such as bathroom suites are representations only and may not look like the real items. Made with Made Snappy 360.