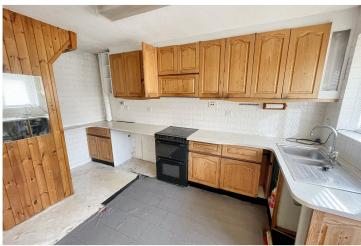

The spacious living room features large windows that overlook a charming raised terrace, providing an ideal setting for relaxation or entertaining guests. Adjacent to this, the family-sized kitchen and dining room offers ample space for family gatherings and easy access to the garden, seamlessly blending indoor and outdoor living. The two well-proportioned bedrooms are complemented by a wet room and a separate WC, ensuring practicality for everyday living.