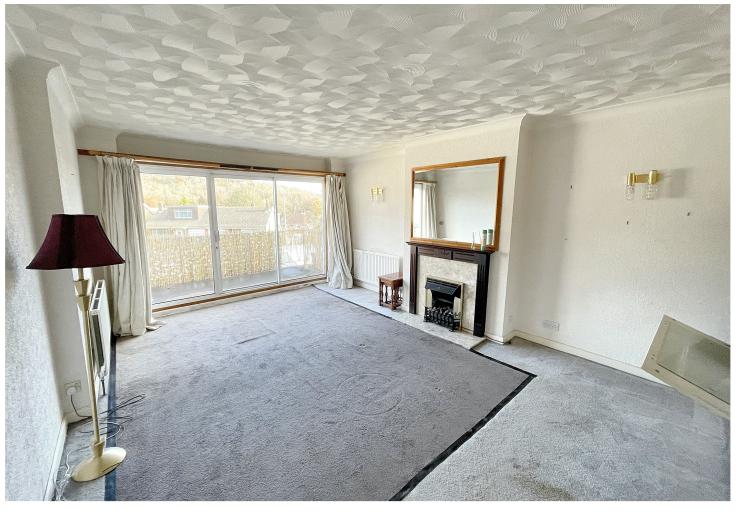

The spacious living room features large windows that overlook a charming raised terrace, providing an ideal setting for relaxation or entertaining guests. Adjacent to this, the family-sized kitchen and dining room offers ample space for family gatherings and easy access to the garden, seamlessly blending indoor and outdoor living. The two well-proportioned bedrooms are complemented by a wet room and a separate WC, ensuring practicality for everyday living.