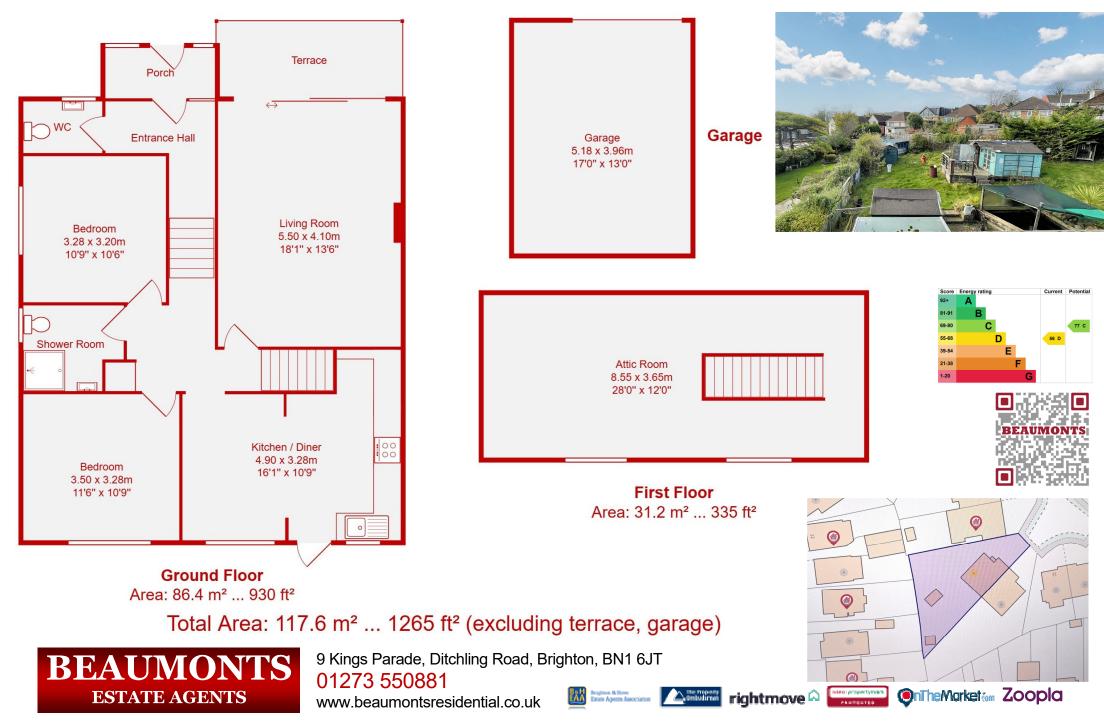

## **SUMMARY OF ACCOMMODATION**

While this property requires some updating, it does however present the perfect chance for prospective homeowners to tailor the space to their personal tastes and preferences, creating a perfect blank canvas to put their own stamp on. This semi-detached two-bedroom bungalow also offers the added benefit of no onward chain, making it an attractive opportunity for buyers looking to move quickly.

The spacious living room features large windows that overlook a charming raised terrace, providing an ideal setting for relaxation or entertaining guests. Adjacent to this, the family-sized kitchen and dining room offers ample space for family gatherings and easy access to the garden, seamlessly blending indoor and outdoor living. The two well-proportioned bedrooms are complemented by a wet room and a separate WC, ensuring practicality for everyday living.