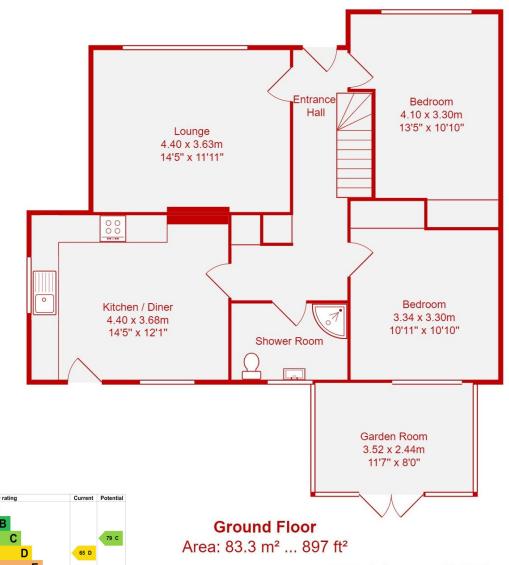

## **SUMMARY OF ACCOMMODATION**

**Ground Floor:** Entrance Hall: with cloaks cupboard \* Living Room with attractive fireplace and window to front \* Two Double Bedrooms with built in wardrobes \* Shower/Cloakroom \* Spacious Kitchen/Breakfast Room with a wide range of units and integrated appliances and stunning views to the South Downs.

## Stunning Views to the South Downs

This truly delightful semi-detached bungalow has been skilfully extended by the current owners and is offered in superb decorative order throughout. On the ground floor there is a lovely spacious Kitchen Breakfast Room which is fitted with ample storage, worktops and Travertine flooring. In the Living Room the attractive fireplace with a real flame gas fire. All of the four bedrooms are of a good size and both the Bathroom and Cloaks/Shower rooms have attractive modern white suits and tiled floors. Outside the large rear garden has been well designed with paved terraces, lawn, flower beds and timber built garden shed. The property also benefits from gas fired central heating and double glazing.