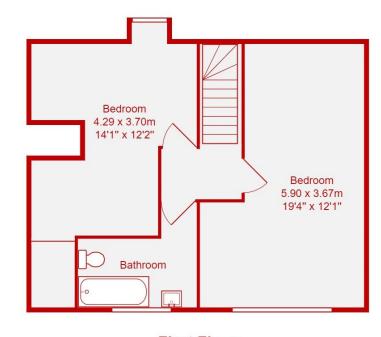

<u>First Floor:</u> Landing \* Two bedrooms \* Bathroom with white suite.

Outside: Garden Room with lovely views \* Lovely landscaped rear garden with established borders.

Brighton Seafront 3.0 miles *All distances approximate* 

...

Council Tax Band D

**First Floor** Area: 43.2 m<sup>2</sup> ... 465 ft<sup>2</sup>

Total Area: 126.5 m<sup>2</sup> ... 1362 ft<sup>2</sup>

All measurements are approximate and for display purposes only.