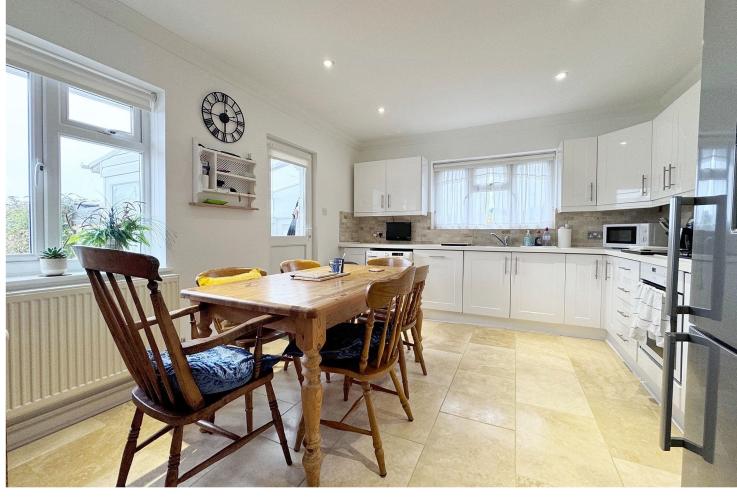

## **SUMMARY OF ACCOMMODATION**

**Ground Floor:** Entrance Hall: with cloaks cupboard \* Living Room with attractive fireplace and window to front \* Two Double Bedrooms with built in wardrobes \* Shower/Cloakroom \* Spacious Kitchen/Breakfast Room with a wide range of units and integrated appliances and stunning views to the South Downs.

## Stunning Views to the South Downs

This truly delightful semi-detached bungalow has been skilfully extended by the current owners and is offered in superb decorative order throughout. On the ground floor there is a lovely spacious Kitchen Breakfast Room which is fitted with ample storage, worktops and Travertine flooring. In the Living Room the attractive fireplace with a real flame gas fire. All of the four bedrooms are of a good size and both the Bathroom and Cloaks/Shower rooms have attractive modern white suits and tiled floors. Outside the large rear garden has been well designed with paved terraces, lawn, flower beds and timber built garden shed. The property also benefits from gas fired central heating and double glazing.