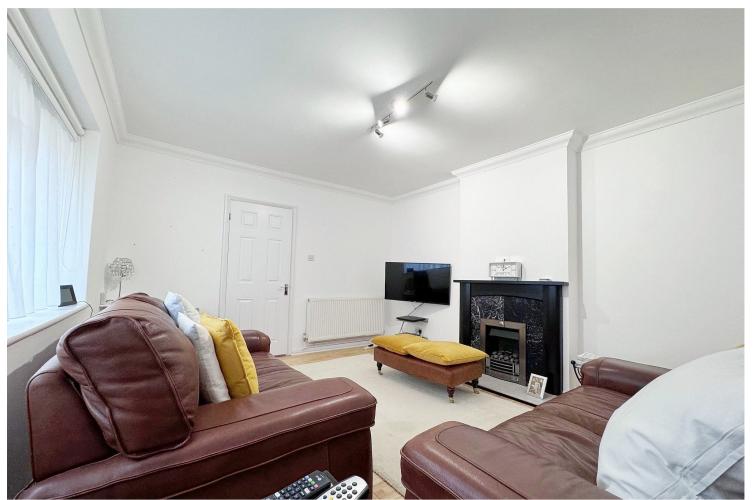

## **SUMMARY OF ACCOMMODATION**

**Ground Floor:** Entrance Hall: with cloaks cupboard \* Living Room with attractive fireplace and window to front \* Two Double Bedrooms with built in wardrobes \* Shower/Cloakroom \* Spacious Kitchen/Breakfast Room with a wide range of units and integrated appliances and stunning views to the South Downs.

## Stunning Views to the South Downs

This truly delightful semi-detached bungalow has been skilfully extended by the current owners and is offered in superb decorative order throughout. On the ground floor there is a lovely spacious Kitchen Breakfast Room which is fitted with ample storage, worktops and Travertine flooring. In the Living Room the attractive fireplace with a real flame gas fire. All of the four bedrooms are of a good size and both the Bathroom and Cloaks/Shower rooms have attractive modern white suits and tiled floors. Outside the large rear garden has been well designed with paved terraces, lawn, flower beds and timber built garden shed. The property also benefits from gas fired central heating and double glazing.