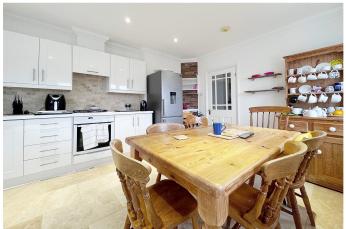

## **SUMMARY OF ACCOMMODATION**

**Ground Floor:** Entrance Hall: with cloaks cupboard \* Living Room with attractive fireplace and window to front \* Two Double Bedrooms with built in wardrobes \* Shower/Cloakroom \* Spacious Kitchen/Breakfast Room with a wide range of units and integrated appliances and stunning views to the South Downs.

## Stunning Views to the South Downs

This truly delightful semi-detached bungalow has been skilfully extended by the current owners and is offered in superb decorative order throughout. On the ground floor there is a lovely spacious Kitchen Breakfast Room which is fitted with ample storage, worktops and Travertine flooring. In the Living Room the attractive fireplace with a real flame gas fire. All of the four bedrooms are of a good size and both the Bathroom and Cloaks/Shower rooms have attractive modern white suits and tiled floors. Outside the large rear garden has been well designed with paved terraces, lawn, flower beds and timber built garden shed. The property also benefits from gas fired central heating and double glazing.