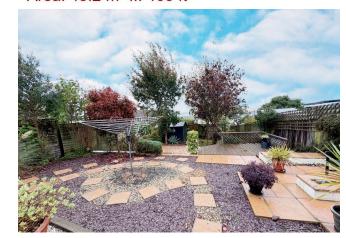

## Stunning Views to the South Downs

This truly delightful semi-detached bungalow has been skilfully extended by the current owners and is offered in superb decorative order throughout. On the ground floor there is a lovely spacious Kitchen Breakfast Room which is fitted with ample storage, worktops and Travertine flooring. In the Living Room the attractive fireplace with a real flame gas fire. All of the four bedrooms are of a good size and both the Bathroom and Cloaks/Shower rooms have attractive modern white suits and tiled floors. Outside the large rear garden has been well designed with paved terraces, lawn, flower beds and timber built garden shed. The property also benefits from gas fired central heating and double glazing.