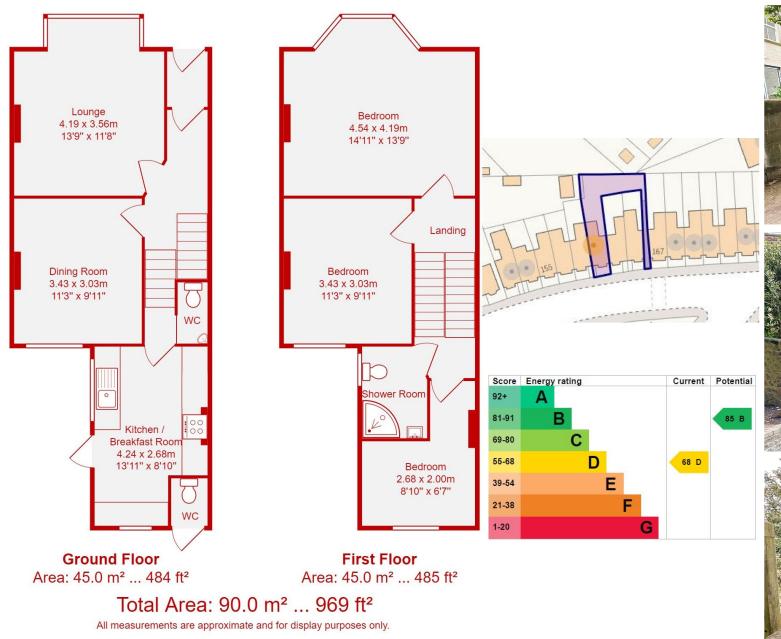

## **SUMMARY OF ACCOMMODATION**

**Ground Floor:** COVERED ENTRANCE PORCH \* SPACIOUS ENTRANCE HALL \* LIVING ROOM \* DINING ROOM \* MODERN FITTED KITCHEN /BREAKFAST ROOM \* CLOAKROOM

<u>First Floor:</u> THREE BEDROOMS \* SPACIOUS MODERN SHOWER ROOM \* LARGE LOFT IDEAL (STNC) FOR DEVELOPMENT

Rear Garden; LARGE REAR GARDEN WITH SIDE REAR ACCESS

Double Glazing & Gas fired Central Heating

This most attractive Edwardian Bay fronted house offers light and airy spacious accommodation which has recently benefited from redecoration & modernization. Living Room, Dining Room, Modern fitted Kitchen/Breakfast Room. A understairs Cloakroom.

On the First floor three bedrooms, newly installed family shower room.

A fabulous sized rear garden which makes this property the one to have. The garden currently is a blank canvas just waiting to be landscaped.