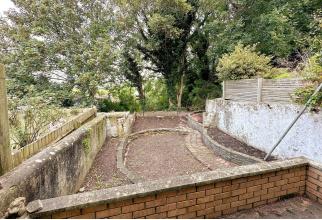

Rear Garden; LARGE REAR GARDEN WITH SIDE REAR ACCESS

Double Glazing & Gas fired Central Heating

This most attractive Edwardian Bay fronted house offers light and airy spacious accommodation which has recently benefited from redecoration & modernization. Living Room, Dining Room, Modern fitted Kitchen/Breakfast Room. A understairs Cloakroom.

On the First floor three bedrooms, newly installed family shower room.

A fabulous sized rear garden which makes this property the one to have. The garden currently is a blank canvas just waiting to be landscaped.