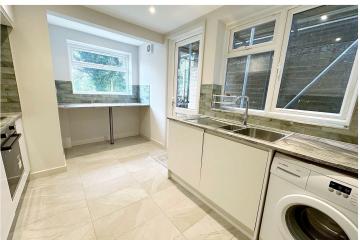

Rear Garden; LARGE REAR GARDEN WITH SIDE REAR ACCESS

Double Glazing & Gas fired Central Heating

This most attractive Edwardian Bay fronted house offers light and airy spacious accommodation which has recently benefited from redecoration & modernization. Living Room, Dining Room, Modern fitted Kitchen/Breakfast Room. A understairs Cloakroom.