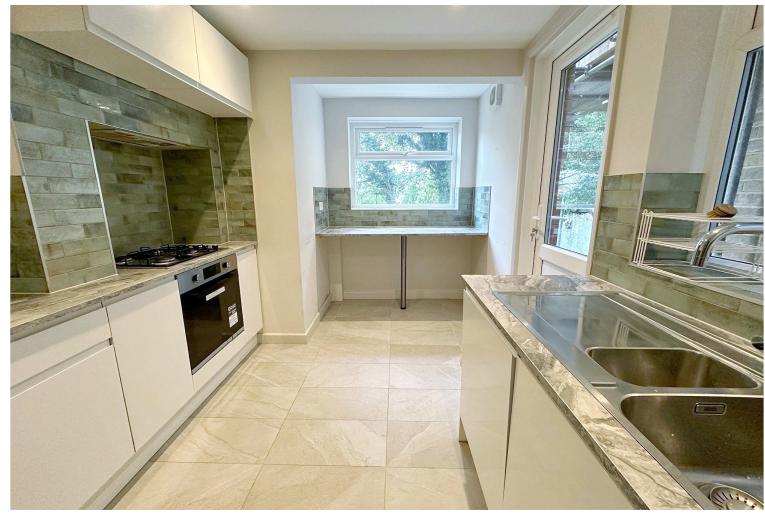

## **SUMMARY OF ACCOMMODATION**

**Ground Floor:** COVERED ENTRANCE PORCH \* SPACIOUS ENTRANCE HALL \* LIVING ROOM \* DINING ROOM \* MODERN FITTED KITCHEN /BREAKFAST ROOM \* CLOAKROOM

<u>First Floor:</u> THREE BEDROOMS \* SPACIOUS MODERN SHOWER ROOM \* LARGE LOFT IDEAL (STNC) FOR DEVELOPMENT

Rear Garden; LARGE REAR GARDEN WITH SIDE REAR ACCESS

Double Glazing & Gas fired Central Heating

This most attractive Edwardian Bay fronted house offers light and airy spacious accommodation which has recently benefited from redecoration & modernization. Living Room, Dining Room, Modern fitted Kitchen/Breakfast Room. A understairs Cloakroom.