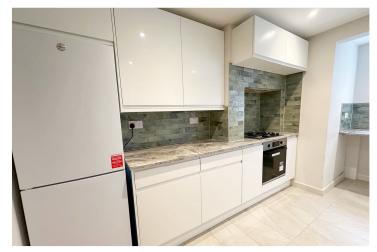

## **SUMMARY OF ACCOMMODATION**

**Ground Floor:** COVERED ENTRANCE PORCH \* SPACIOUS ENTRANCE HALL \* LIVING ROOM \* DINING ROOM \* MODERN FITTED KITCHEN /BREAKFAST ROOM \* CLOAKROOM

<u>First Floor:</u> THREE BEDROOMS \* SPACIOUS MODERN SHOWER ROOM \* LARGE LOFT IDEAL (STNC) FOR DEVELOPMENT

Rear Garden; LARGE REAR GARDEN WITH SIDE REAR ACCESS

Double Glazing & Gas fired Central Heating

This most attractive Edwardian Bay fronted house offers light and airy spacious accommodation which has recently benefited from redecoration & modernization. Living Room, Dining Room, Modern fitted Kitchen/Breakfast Room. A understairs Cloakroom.