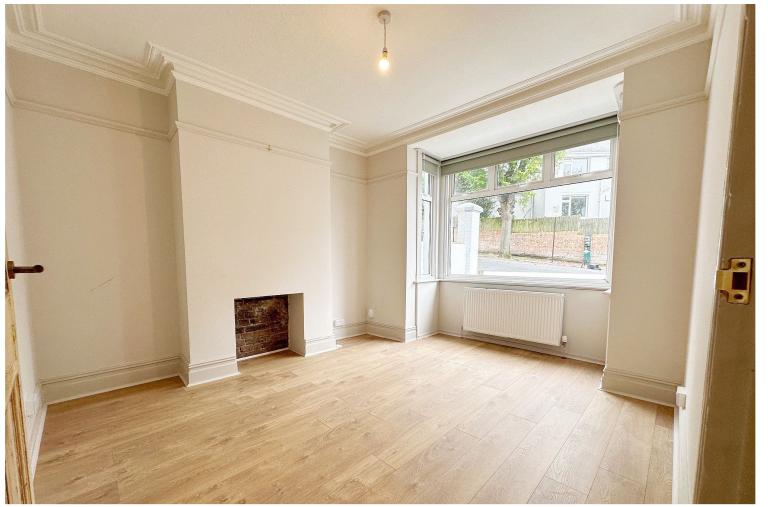

Rear Garden; LARGE REAR GARDEN WITH SIDE REAR ACCESS

Double Glazing & Gas fired Central Heating

This most attractive Edwardian Bay fronted house offers light and airy spacious accommodation which has recently benefited from redecoration & modernization. Living Room, Dining Room, Modern fitted Kitchen/Breakfast Room. A understairs Cloakroom.

On the First floor three bedrooms, newly installed family shower room.

A fabulous sized rear garden which makes this property the one to have. The garden currently is a blank canvas just waiting to be landscaped.