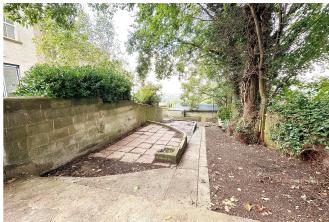

Rear Garden; LARGE REAR GARDEN WITH SIDE REAR ACCESS

Double Glazing & Gas fired Central Heating

This most attractive Edwardian Bay fronted house offers light and airy spacious accommodation which has recently benefited from redecoration & modernization. Living Room, Dining Room, Modern fitted Kitchen/Breakfast Room. A understairs Cloakroom.

On the First floor three bedrooms, newly installed family shower room.

A fabulous sized rear garden which makes this property the one to have. The garden currently is a blank canvas just waiting to be landscaped.