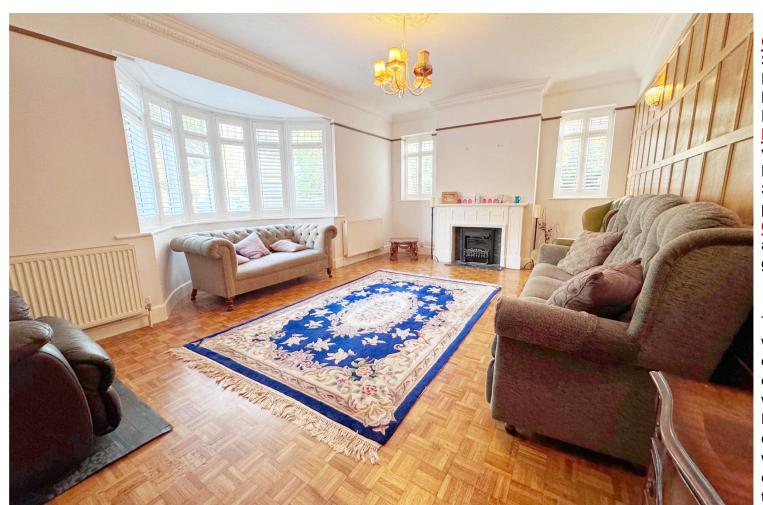

## Gas fired central heating & Double Glazing

This lovely spacious detached family home has a wealth of attractive features including a carriage drive and a lovely west facing rear garden. The double aspect living room having Oak panelled walls together with parquet flooring and the Dining Room with parquet flooring and patio doors to the terrace and garden. The kitchen is well equipped with ample modern store cupboards, integrated appliances and doors to the sun terrace and beautiful rear garden.