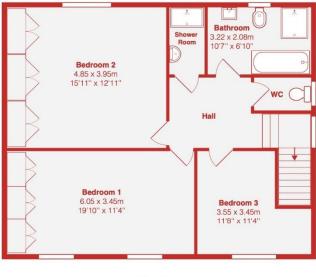

## **SUMMARY OF ACCOMMODATION**

Ground Floor: Entrance Vestibule \*
Spacious Entrance Hall \* Cloakroom \* Living
Room \* Dining Room \* Study \*
Kitchen/Breakfast Room \* Cloakroom \* Store
Room.

First Floor: Superb Master Bedroom with views over the City to the sea \* Two further Double Bedrooms \* Family Bathroom \* Shower Room \* Cloakroom \* Large loft with potential to extend (stnc).