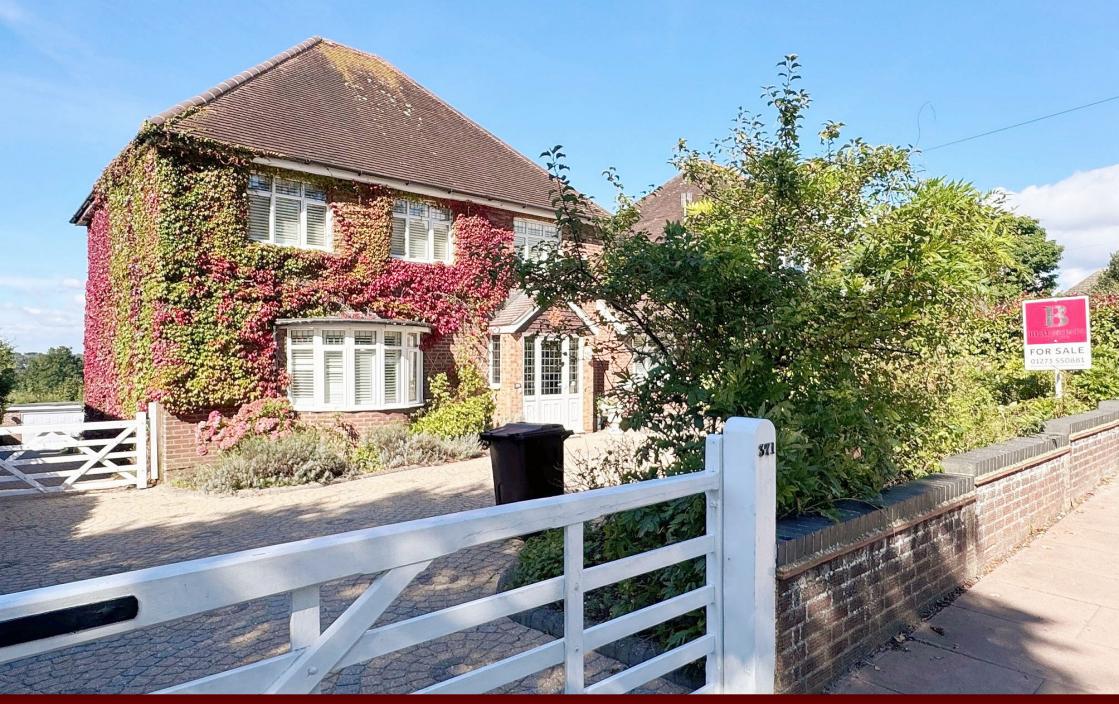

Outside: Detached Double Garage with ample additional parking \* Lovely 125ft rear garden.

## Gas fired central heating & Double Glazing

This lovely spacious detached family home has a wealth of attractive features including a carriage drive and a lovely west facing rear garden. The double aspect living room having Oak panelled walls together with parquet flooring and the Dining Room with parquet flooring and patio doors to the terrace and garden. The kitchen is well equipped with ample modern store cupboards, integrated appliances and doors to the sun terrace and beautiful rear garden.