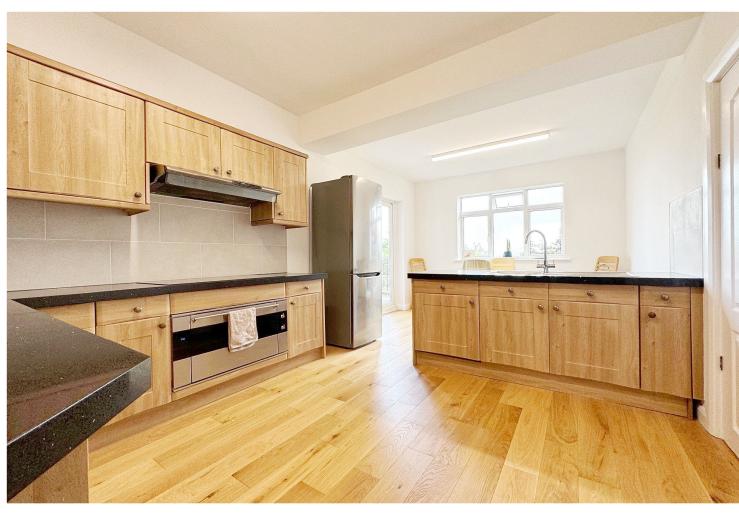

## Gas fired central heating & Double Glazing

This lovely spacious detached family home has a wealth of attractive features including a carriage drive and a lovely west facing rear garden. The double aspect living room having Oak panelled walls together with parquet flooring and the Dining Room with parquet flooring and patio doors to the terrace and garden. The kitchen is well equipped with ample modern store cupboards, integrated appliances and doors to the sun terrace and beautiful rear garden.