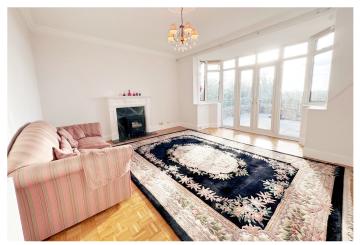

## Gas fired central heating & Double Glazing

This lovely spacious detached family home has a wealth of attractive features including a carriage drive and a lovely west facing rear garden. The double aspect living room having Oak panelled walls together with parquet flooring and the Dining Room with parquet flooring and patio doors to the terrace and garden. The kitchen is well equipped with ample modern store cupboards, integrated appliances and doors to the sun terrace and beautiful rear garden.