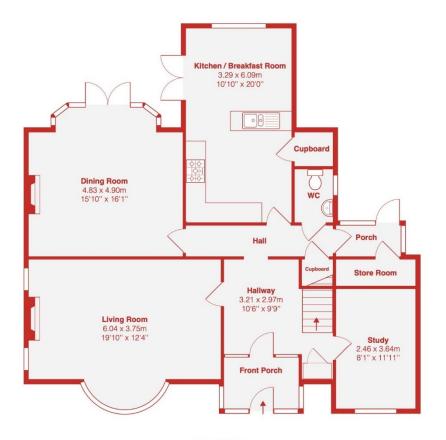

## **SUMMARY OF ACCOMMODATION**

Ground Floor: Entrance Vestibule \*
Spacious Entrance Hall \* Cloakroom \* Living
Room \* Dining Room \* Study \*
Kitchen/Breakfast Room \* Cloakroom \* Store
Room.

First Floor: Superb Master Bedroom with views over the City to the sea \* Two further Double Bedrooms \* Family Bathroom \* Shower Room \* Cloakroom \* Large loft with potential to extend (stnc).

## Gas fired central heating & Double Glazing

This lovely spacious detached family home has a wealth of attractive features including a carriage drive and a lovely west facing rear garden. The double aspect living room having Oak panelled walls together with parquet flooring and the Dining Room with parquet flooring and patio doors to the terrace and garden. The kitchen is well equipped with ample modern store cupboards, integrated appliances and doors to the sun terrace and beautiful rear garden.