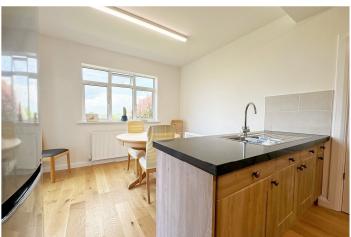

## Gas fired central heating & Double Glazing

This lovely spacious detached family home has a wealth of attractive features including a carriage drive and a lovely west facing rear garden. The double aspect living room having Oak panelled walls together with parquet flooring and the Dining Room with parquet flooring and patio doors to the terrace and garden. The kitchen is well equipped with ample modern store cupboards, integrated appliances and doors to the sun terrace and beautiful rear garden.