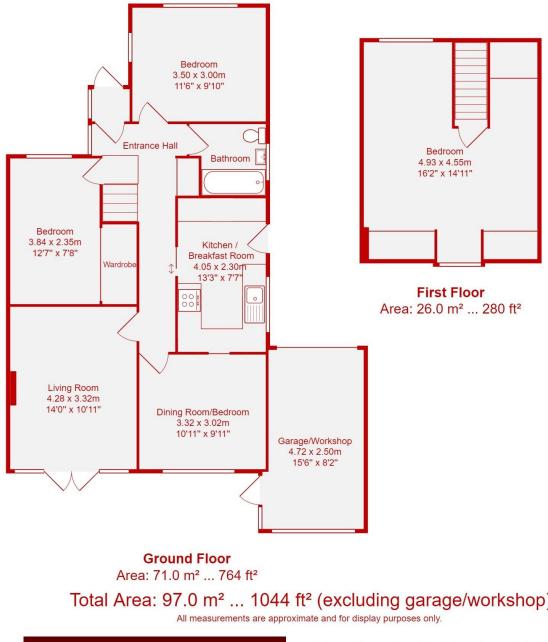

## SUMARY OF ACCOMMODATION

**<u>GROUND FLOOR:</u>** Entrance Porch \* Entrance Hall \* Living Room \* Dining Room \* Two Bedrooms \* Kitchen Breakfast Room \* Bathroom.

First Floor: Bedroom Three.

**Outside:** Garage with own driveway, electronic up and over door, door to garden, power and light.

**Gardens:** Front Garden mainly paved and flower border. Rear Garden with paved patio area approx. 60' x 30' with lawn and established shrub borders.