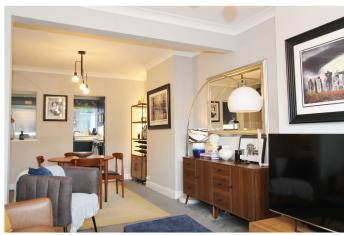

## **SUMMARY OF ACCOMMODATION**

**GROUND FLOOR:** Entrance Hall \* Living Room / Dining Room \* Beautifully fitted modern Kitchen with wide range of units & tiled floor \* Utility Area \* Spacious tiled Shower Room.

## GAS CH FROM COMBINATION BOILER RECENTLY INSTALLED SEALED UNIT DOUBLE GLAZING

This charming Victorian family home is perfectly situated close to all the local amenities to be found at Fiveways.

A wonderful light and airy through lounge/dining room. An attractive modern fitted kitchen with a wide range of base and wall mounted units, doors leading to utility area and to the garden. Modern shower room with walk in shower tiled walls and floor. On the first floor are the two double bedrooms and hatch to the loft space which has potential to develop (stnc).