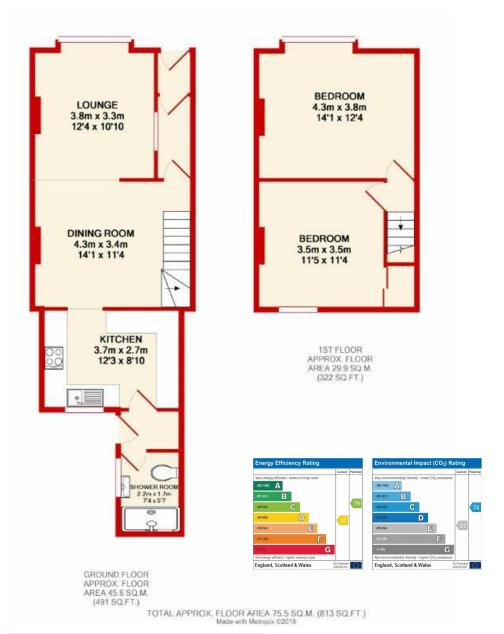

## **SUMMARY OF ACCOMMODATION**

**GROUND FLOOR:** Entrance Hall \* Living Room / Dining Room \* Beautifully fitted modern Kitchen with wide range of units & tiled floor \* Utility Area \* Spacious tiled Shower Room.

<u>FIRST FLOOR</u>: Two double Bedrooms \* Large loft space with Velux window & loft ladder with potential for development (stnc).

**OUTSIDE:** Front garden \* Attractive 40ft Rear Garden designed for low maintenance with raised paved sun patio,

## GAS CH FROM COMBINATION BOILER RECENTLY INSTALLED SEALED UNIT DOUBLE GLAZING

This charming Victorian family home is perfectly situated close to all the local amenities to be found at Fiveways.

A wonderful light and airy through lounge/dining room. An attractive modern fitted kitchen with a wide range of base and wall mounted units, doors leading to utility area and to the garden. Modern shower room with walk in shower tiled walls and floor. On the first floor are the two double bedrooms and hatch to the loft space which has potential to develop (stnc).