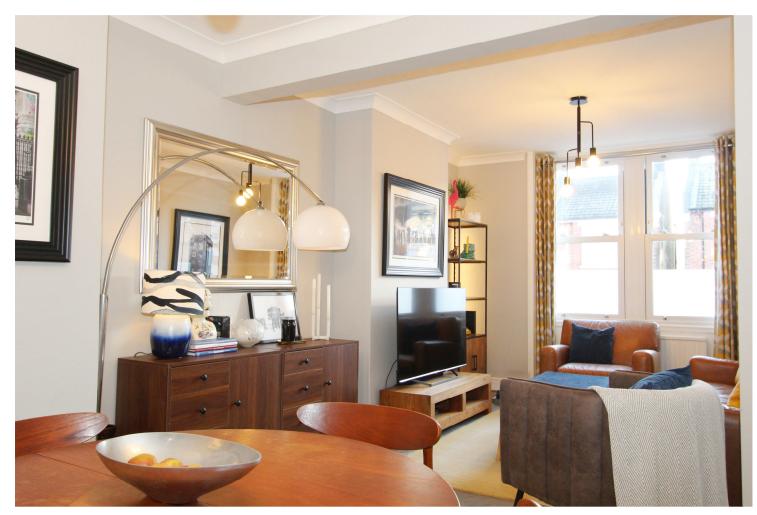

## **SUMMARY OF ACCOMMODATION**

**GROUND FLOOR:** Entrance Hall \* Living Room / Dining Room \* Beautifully fitted modern Kitchen with wide range of units & tiled floor \* Utility Area \* Spacious tiled Shower Room.

## GAS CH FROM COMBINATION BOILER RECENTLY INSTALLED SEALED UNIT DOUBLE GLAZING

This charming Victorian family home is perfectly situated close to all the local amenities to be found at Fiveways.

A wonderful light and airy through lounge/dining room. An attractive modern fitted kitchen with a wide range of base and wall mounted units, doors leading to utility area and to the garden. Modern shower room with walk in shower tiled walls and floor. On the first floor are the two double bedrooms and hatch to the loft space which has potential to develop (stnc).