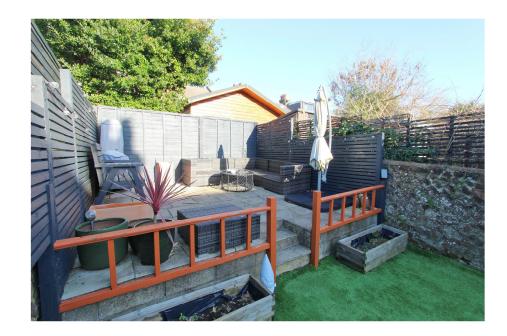

<u>FIRST FLOOR</u>: Two double Bedrooms \* Large loft space with Velux window & loft ladder with potential for development (stnc).

**OUTSIDE:** Front garden \* Attractive 40ft Rear Garden designed for low maintenance with raised paved sun patio,

Outside there is an attractive and lovely 40ft Rear Garden designed for low maintenance with an Astro turfed area & further raised patio.

The property is situated in this highly sought after residential road just to the north of Fiveways. There is excellent local shopping is nearby including a Post office, Butcher, Baker, Greengrocer and Co Op. Also within walking distance are excellent schools for children of all age groups. There is excellent public transport within easy reach providing access to Brighton City Centre and the A27. Preston Park mainline railway station, with a direct service to London Victoria is just a short walk away and Brighton seafront with its fine recreational facilities and bathing beaches being approximately two miles distant.