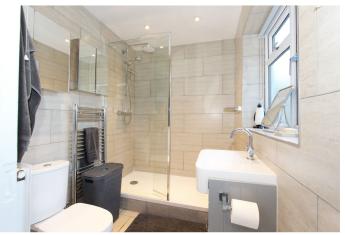

## **SUMMARY OF ACCOMMODATION**

**GROUND FLOOR:** Entrance Hall \* Living Room / Dining Room \* Beautifully fitted modern Kitchen with wide range of units & tiled floor \* Utility Area \* Spacious tiled Shower Room.

## GAS CH FROM COMBINATION BOILER RECENTLY INSTALLED SEALED UNIT DOUBLE GLAZING

This charming Victorian family home is perfectly situated close to all the local amenities to be found at Fiveways.

A wonderful light and airy through lounge/dining room. An attractive modern fitted kitchen with a wide range of base and wall mounted units, doors leading to utility area and to the garden. Modern shower room with walk in shower tiled walls and floor. On the first floor are the two double bedrooms and hatch to the loft space which has potential to develop (stnc).