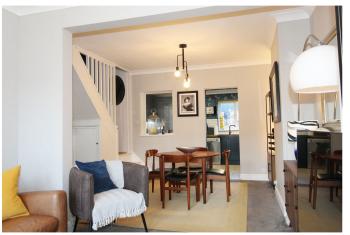

## **SUMMARY OF ACCOMMODATION**

**GROUND FLOOR:** Entrance Hall \* Living Room / Dining Room \* Beautifully fitted modern Kitchen with wide range of units & tiled floor \* Utility Area \* Spacious tiled Shower Room.

## GAS CH FROM COMBINATION BOILER RECENTLY INSTALLED SEALED UNIT DOUBLE GLAZING

This charming Victorian family home is perfectly situated close to all the local amenities to be found at Fiveways.

A wonderful light and airy through lounge/dining room. An attractive modern fitted kitchen with a wide range of base and wall mounted units, doors leading to utility area and to the garden. Modern shower room with walk in shower tiled walls and floor. On the first floor are the two double bedrooms and hatch to the loft space which has potential to develop (stnc).