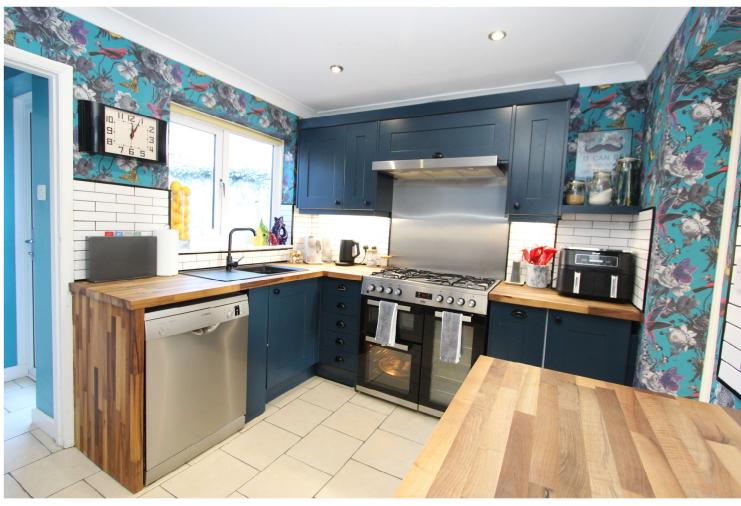

## **SUMMARY OF ACCOMMODATION**

**GROUND FLOOR:** Entrance Hall \* Living Room / Dining Room \* Beautifully fitted modern Kitchen with wide range of units & tiled floor \* Utility Area \* Spacious tiled Shower Room.

## GAS CH FROM COMBINATION BOILER RECENTLY INSTALLED SEALED UNIT DOUBLE GLAZING

This charming Victorian family home is perfectly situated close to all the local amenities to be found at Fiveways.

A wonderful light and airy through lounge/dining room. An attractive modern fitted kitchen with a wide range of base and wall mounted units, doors leading to utility area and to the garden. Modern shower room with walk in shower tiled walls and floor. On the first floor are the two double bedrooms and hatch to the loft space which has potential to develop (stnc).