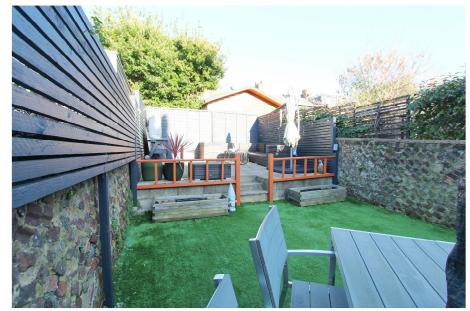

<u>FIRST FLOOR</u>: Two double Bedrooms \* Large loft space with Velux window & loft ladder with potential for development (stnc).

**OUTSIDE:** Front garden \* Attractive 40ft Rear Garden designed for low maintenance with raised paved sun patio,

Outside there is an attractive and lovely 40ft Rear Garden designed for low maintenance with an Astro turfed area & further raised patio.

The property is situated in this highly sought after residential road just to the north of Fiveways. There is excellent local shopping is nearby including a Post office, Butcher, Baker, Greengrocer and Co Op. Also within walking distance are excellent schools for children of all age groups. There is excellent public transport within easy reach providing access to Brighton City Centre and the A27. Preston Park mainline railway station, with a direct service to London Victoria is just a short walk away and Brighton seafront with its fine recreational facilities and bathing beaches being approximately two miles distant.