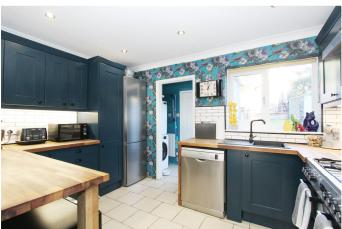

## **SUMMARY OF ACCOMMODATION**

**GROUND FLOOR:** Entrance Hall \* Living Room / Dining Room \* Beautifully fitted modern Kitchen with wide range of units & tiled floor \* Utility Area \* Spacious tiled Shower Room.

## GAS CH FROM COMBINATION BOILER RECENTLY INSTALLED SEALED UNIT DOUBLE GLAZING

This charming Victorian family home is perfectly situated close to all the local amenities to be found at Fiveways.

A wonderful light and airy through lounge/dining room. An attractive modern fitted kitchen with a wide range of base and wall mounted units, doors leading to utility area and to the garden. Modern shower room with walk in shower tiled walls and floor. On the first floor are the two double bedrooms and hatch to the loft space which has potential to develop (stnc).