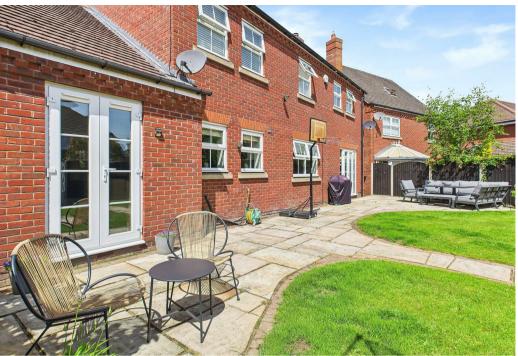

The first floor provides a principal bedroom with contemporary en suite shower room, a second bedroom suite with shower room, three further bedrooms and a most opulent family bathroom with steam room shower and corner spa bath. Externally there are professionally landscaped fore and rear gardens with stylishly planted borders, neat lawn and patio seating areas. The tandem garage is located to the rear of the property with a second driveway offering even more parking options in addition to the private block paved driveway at the front of the property.

#### OUTSIDE

- Extensive Driveway Parking To The Fore & Rear
- Tandem Double Garage
- Impressively Landscaped Rear Garden
- Shaped Lawn & Patio Seating Areas
- Stylishly Planted Raised Borders
- Side Storage Area
- Rear Access To Garage
- Open Outlook