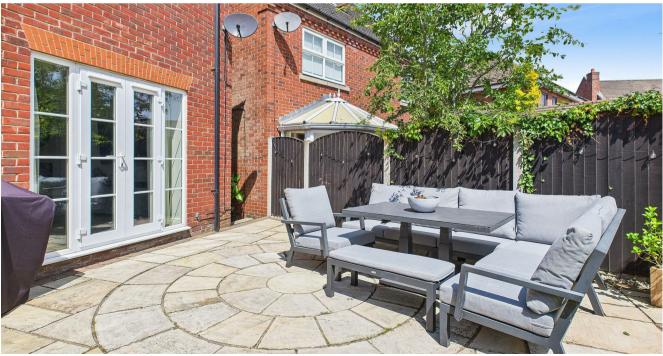

The first floor provides a principal bedroom with contemporary en suite shower room, a second bedroom suite with shower room, three further bedrooms and a most opulent family bathroom with steam room shower and corner spa bath. Externally there are professionally landscaped fore and rear gardens with stylishly planted borders, neat lawn and patio seating areas. The tandem garage is located to the rear of the property with a second driveway offering even more parking options in addition to the private block paved driveway at the front of the property.

#### OUTSIDE

- Extensive Driveway Parking To The Fore & Rear
- Tandem Double Garage
- Impressively Landscaped Rear Garden
- Shaped Lawn & Patio Seating Areas
- Stylishly Planted Raised Borders
- Side Storage Area
- Rear Access To Garage
- Open Outlook