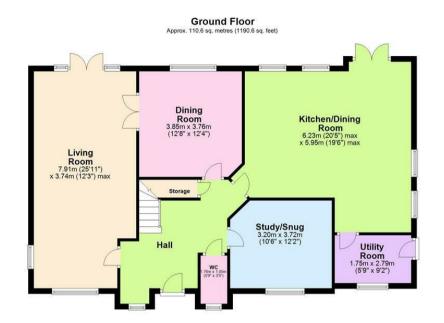

## THE WHYTMORE | LICHFIELD | STAFFORDSHIRE | WS13 6RP

£775,000

A thoroughly impressive and beautifully presented, detached, five bedroom family home occupying an enviable position on this popular road, within a highly coveted corner of Darwin Park. Offered for sale with no onward chain and perfectly positioned for easy access to the City Centre and the 'all important' Waitrose Superstore. Sat behind a stylishly designed fore garden offering extensive parking, this impressive property extends to over 2,119 sq.ft (not including the garage) and offers wonderfully flexible accommodation laid out over just two floors. The ground floor comprises a welcoming entrance hallway, triple aspect living room flowing in to a sitting room or formal dining room, a stunning open plan kitchen, diner and family room with access to the rear garden, study/sitting room, utility and a guest cloakroom.

### GROUND FLOOR

- Spacious Entrance Hallway
- Triple Aspect Living Room With Access To Rear Garden
- Sitting Room Or Formal Dining Room
- Study / Snug
- Open Plan Kitchen, Diner & Family Room (underfloor heating)
- Utility
- Guest Cloakroom