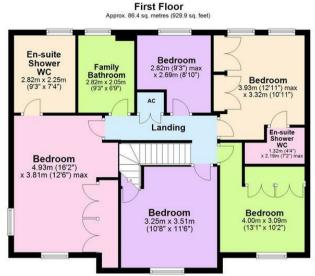

The first floor provides a principal bedroom with contemporary en suite shower room, a second bedroom suite with shower room, three further bedrooms and a most opulent family bathroom with steam room shower and corner spa bath. Externally there are professionally landscaped fore and rear gardens with stylishly planted borders, neat lawn and patio seating areas. The tandem garage is located to the rear of the property with a second driveway offering even more parking options in addition to the private block paved driveway at the front of the property.

#### FIRST FLOOR

- Attractive Gallery Landing
- Principal Bedroom With Built In Wardrobes
- Contemporary En Suite Shower Room (underfloor heating)
- Bedroom Two (built in wardrobes)
- Second En Suite Shower Room
- Bedroom Three
- Bedroom Four (built in wardrobes)
- Bedroom Five
- Opulent Family Bathroom With Steam Room Shower & Corner Spa Bath (underfloor heating)