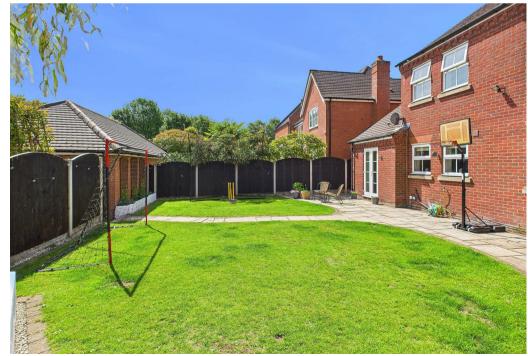

The first floor provides a principal bedroom with contemporary en suite shower room, a second bedroom suite with shower room, three further bedrooms and a most opulent family bathroom with steam room shower and corner spa bath. Externally there are professionally landscaped fore and rear gardens with stylishly planted borders, neat lawn and patio seating areas. The tandem garage is located to the rear of the property with a second driveway offering even more parking options in addition to the private block paved driveway at the front of the property.

#### OUTSIDE

- Extensive Driveway Parking To The Fore & Rear
- Tandem Double Garage
- Impressively Landscaped Rear Garden
- Shaped Lawn & Patio Seating Areas
- Stylishly Planted Raised Borders
- Side Storage Area
- Rear Access To Garage
- Open Outlook