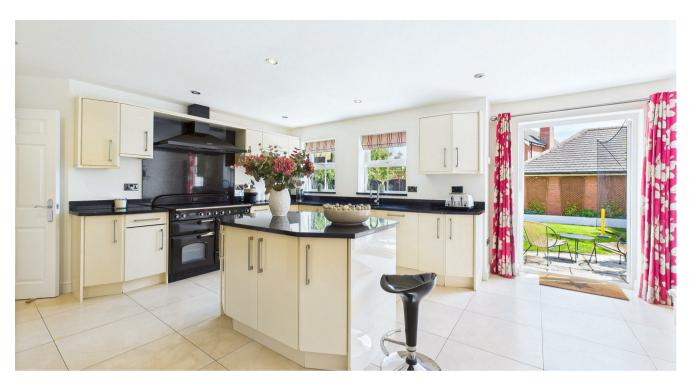

## THE WHYTMORE | LICHFIELD | STAFFORDSHIRE | WS13 6RP

£775,000

A thoroughly impressive and beautifully presented, detached, five bedroom family home occupying an enviable position on this popular road, within a highly coveted corner of Darwin Park. Offered for sale with no onward chain and perfectly positioned for easy access to the City Centre and the 'all important' Waitrose Superstore. Sat behind a stylishly designed fore garden offering extensive parking, this impressive property extends to over 2,119 sq.ft (not including the garage) and offers wonderfully flexible accommodation laid out over just two floors. The ground floor comprises a welcoming entrance hallway, triple aspect living room flowing in to a sitting room or formal dining room, a stunning open plan kitchen, diner and family room with access to the rear garden, study/sitting room, utility and a guest cloakroom.

### GROUND FLOOR

- Spacious Entrance Hallway
- Triple Aspect Living Room With Access To Rear Garden
- Sitting Room Or Formal Dining Room
- Study / Snug
- Open Plan Kitchen, Diner & Family Room (underfloor heating)
- Utility
- Guest Cloakroom