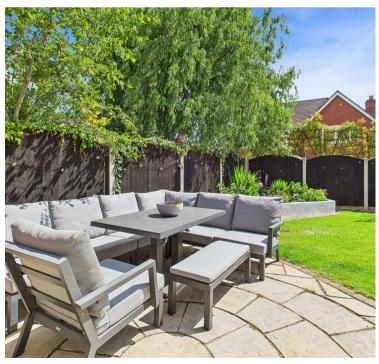

The first floor provides a principal bedroom with contemporary en suite shower room, a second bedroom suite with shower room, three further bedrooms and a most opulent family bathroom with steam room shower and corner spa bath. Externally there are professionally landscaped fore and rear gardens with stylishly planted borders, neat lawn and patio seating areas. The tandem garage is located to the rear of the property with a second driveway offering even more parking options in addition to the private block paved driveway at the front of the property.

#### OUTSIDE

- Extensive Driveway Parking To The Fore & Rear
- Tandem Double Garage
- Impressively Landscaped Rear Garden
- Shaped Lawn & Patio Seating Areas
- Stylishly Planted Raised Borders
- Side Storage Area
- Rear Access To Garage
- Open Outlook