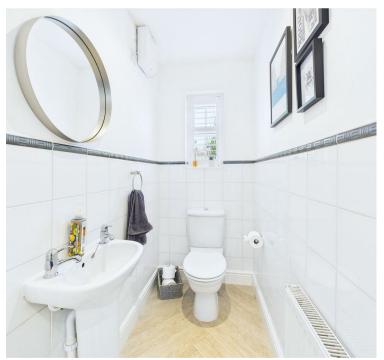

### GROUND FLOOR

- Spacious Entrance Hallway
- Triple Aspect Living Room With Access To Rear Garden
- Sitting Room Or Formal Dining Room
- Study / Snug
- Open Plan Kitchen, Diner & Family Room (underfloor heating)
- Utility
- Guest Cloakroom