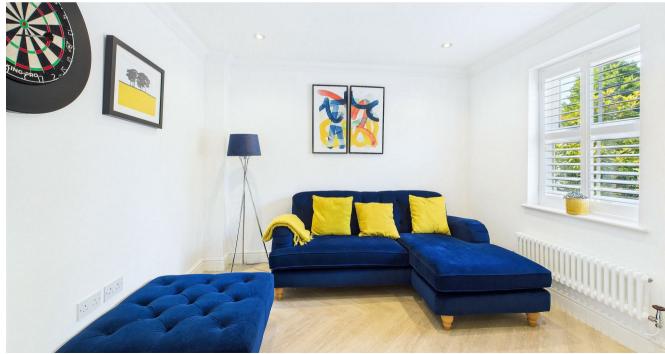

#### FIRST FLOOR

- Attractive Gallery Landing
- Principal Bedroom With Built In Wardrobes
- Contemporary En Suite Shower Room (underfloor heating)
- Bedroom Two (built in wardrobes)
- Second En Suite Shower Room
- Bedroom Three
- Bedroom Four (built in wardrobes)
- Bedroom Five
- Opulent Family Bathroom With Steam Room Shower & Corner Spa Bath (underfloor heating)