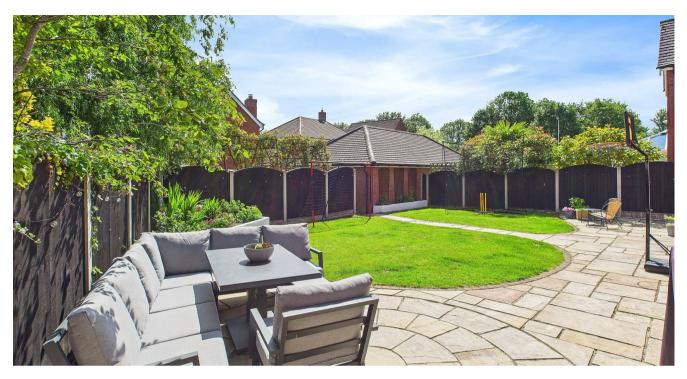

The first floor provides a principal bedroom with contemporary en suite shower room, a second bedroom suite with shower room, three further bedrooms and a most opulent family bathroom with steam room shower and corner spa bath. Externally there are professionally landscaped fore and rear gardens with stylishly planted borders, neat lawn and patio seating areas. The tandem garage is located to the rear of the property with a second driveway offering even more parking options in addition to the private block paved driveway at the front of the property.

#### OUTSIDE

- Extensive Driveway Parking To The Fore & Rear
- Tandem Double Garage
- Impressively Landscaped Rear Garden
- Shaped Lawn & Patio Seating Areas
- Stylishly Planted Raised Borders
- Side Storage Area
- Rear Access To Garage
- Open Outlook