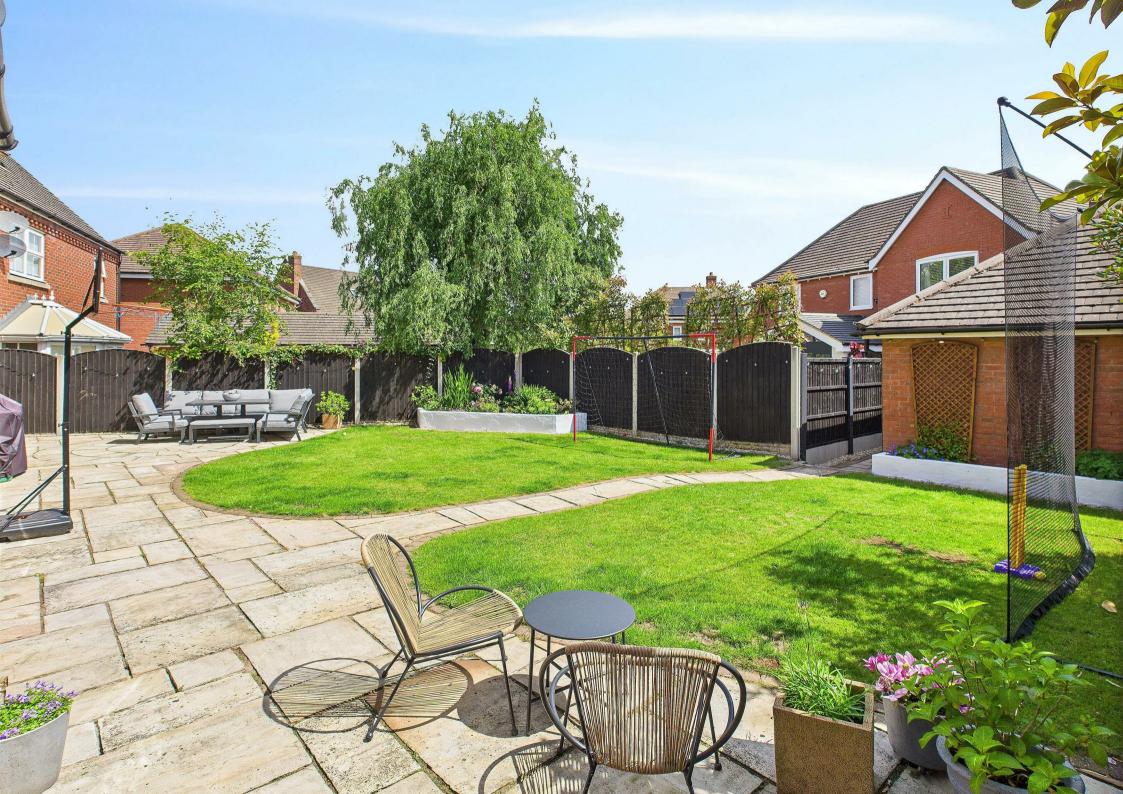

The first floor provides a principal bedroom with contemporary en suite shower room, a second bedroom suite with shower room, three further bedrooms and a most opulent family bathroom with steam room shower and corner spa bath. Externally there are professionally landscaped fore and rear gardens with stylishly planted borders, neat lawn and patio seating areas. The tandem garage is located to the rear of the property with a second driveway offering even more parking options in addition to the private block paved driveway at the front of the property.

#### OUTSIDE

- Extensive Driveway Parking To The Fore & Rear
- Tandem Double Garage
- Impressively Landscaped Rear Garden
- Shaped Lawn & Patio Seating Areas
- Stylishly Planted Raised Borders
- Side Storage Area
- Rear Access To Garage
- Open Outlook