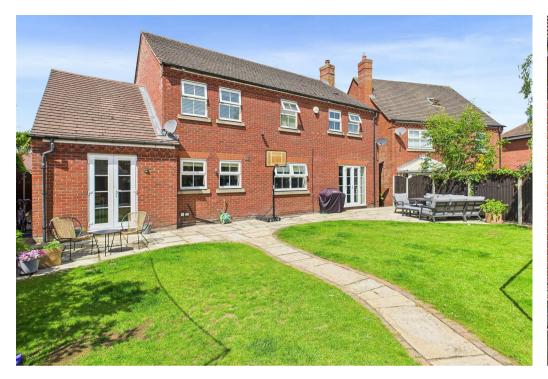

The first floor provides a principal bedroom with contemporary en suite shower room, a second bedroom suite with shower room, three further bedrooms and a most opulent family bathroom with steam room shower and corner spa bath. Externally there are professionally landscaped fore and rear gardens with stylishly planted borders, neat lawn and patio seating areas. The tandem garage is located to the rear of the property with a second driveway offering even more parking options in addition to the private block paved driveway at the front of the property.

#### OUTSIDE

- Extensive Driveway Parking To The Fore & Rear
- Tandem Double Garage
- Impressively Landscaped Rear Garden
- Shaped Lawn & Patio Seating Areas
- Stylishly Planted Raised Borders
- Side Storage Area
- Rear Access To Garage
- Open Outlook