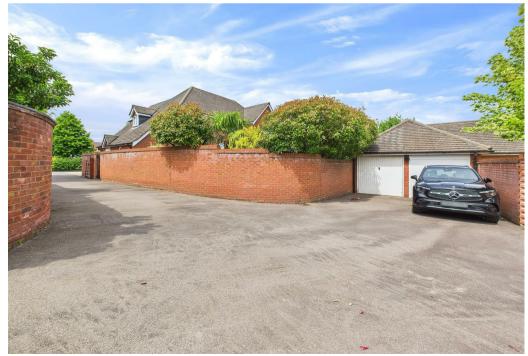

The first floor provides a principal bedroom with contemporary en suite shower room, a second bedroom suite with shower room, three further bedrooms and a most opulent family bathroom with steam room shower and corner spa bath. Externally there are professionally landscaped fore and rear gardens with stylishly planted borders, neat lawn and patio seating areas. The tandem garage is located to the rear of the property with a second driveway offering even more parking options in addition to the private block paved driveway at the front of the property.

#### OUTSIDE

- Extensive Driveway Parking To The Fore & Rear
- Tandem Double Garage
- Impressively Landscaped Rear Garden
- Shaped Lawn & Patio Seating Areas
- Stylishly Planted Raised Borders
- Side Storage Area
- Rear Access To Garage
- Open Outlook