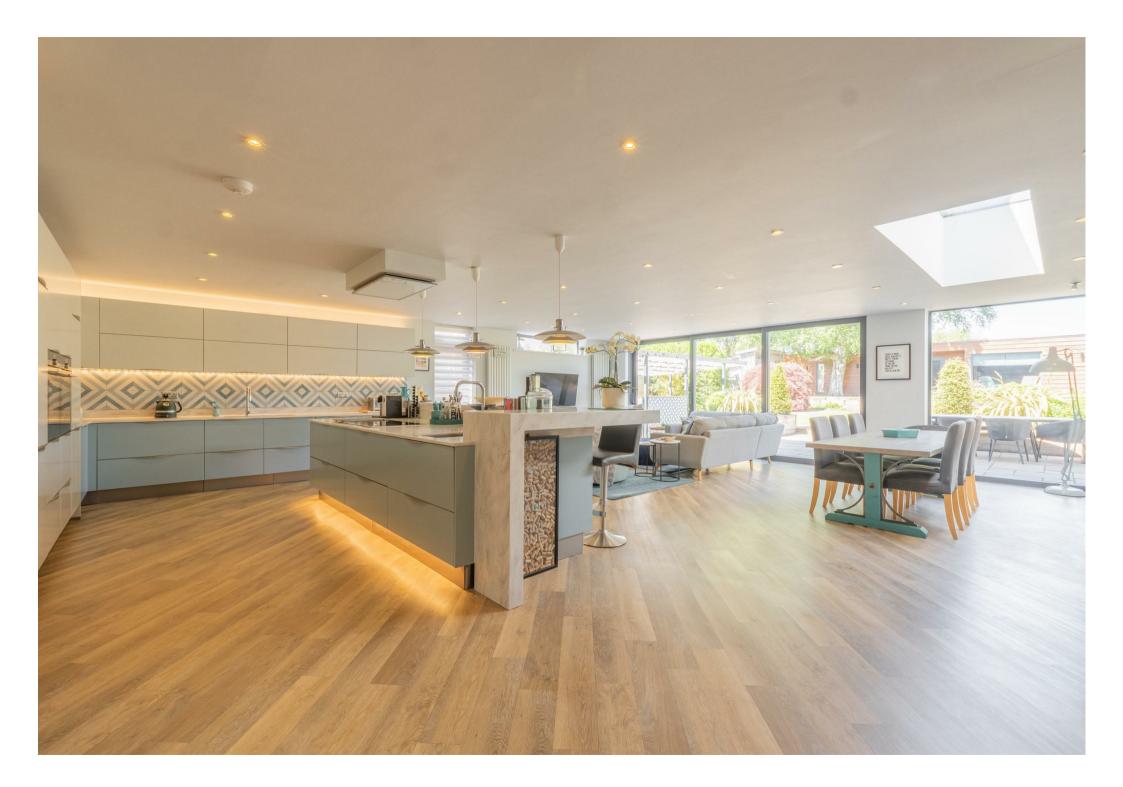

## £1,195,000

A thoroughly impressive detached family home and large garden annexe, extending to nearly 4,000 square feet of stylishly presented accommodation, sitting on a private plot of 0.22 of an acre. Positioned within this 'coveted cluster' of imposing dwellings backing on to Shortbutts Park, at the eastern end of this highly regarded address, on the rural fringe of the Cathedral City yet still only 0.5 miles from Lichfield City Station. The sumptuous accommodation is arranged over two floors and offers a wonderfully flexible layout, perfectly suited to the changing needs of a growing family. The star of the ground floor is undoubtedly the vast kitchen diner and family room providing the social hub of the home, opening seamlessly to the rear garden and the large island always providing the gathering point at parties. Two further receptions and study create that much needed flexibility and a guest cloakroom and utility fill more functional roles. The first floor is equally impressive with an elegant gallery landing, an opulent principal bedroom with lobby style dressing room entrance and impressive vaulted ceiling, Juliet Balcony and a stylish en suite shower room.

#### **GROUND FLOOR**

- Entrance Hallway With Storage Cupboard
- Formal Dining Room Or Sitting Room With Open Fire
- Rear Living Room With Parquet Floor & Access To Rear Garden
- Striking High Quality Open Plan Kitchen Dining & Living Space With Large Island & A Wide Range Of Integrated Appliances & Triple Section High Quality Sliding Glazed Doors To Garden
- Utility Room With Door To Garage
- Study & Fitted Boot Room
- Guest Cloakroom