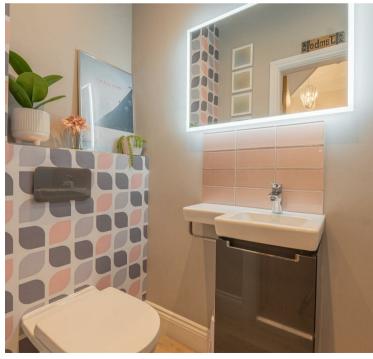

#### **GROUND FLOOR**

- Entrance Hallway With Storage Cupboard
- Formal Dining Room Or Sitting Room With Open Fire
- Rear Living Room With Parquet Floor & Access To Rear Garden
- Striking High Quality Open Plan Kitchen Dining & Living Space With Large Island & A Wide Range Of Integrated Appliances & Triple Section High Quality Sliding Glazed Doors To Garden
- Utility Room With Door To Garage
- Study & Fitted Boot Room
- Guest Cloakroom