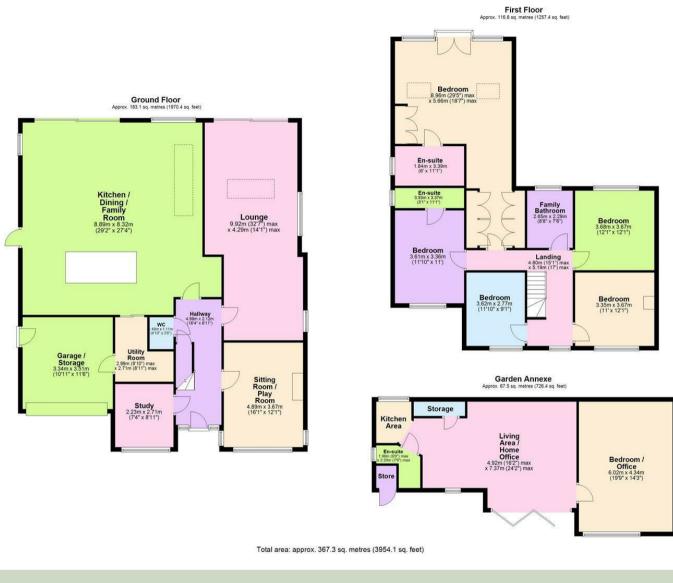

# 26

### SHORTBUTTS LANE | | STAFFORDSHIRE | WS14 9BT

## £1,195,000

A thoroughly impressive detached family home and large garden annexe, extending to nearly 4,000 square feet of stylishly presented accommodation, sitting on a private plot of 0.22 of an acre. Positioned within this 'coveted cluster' of imposing dwellings backing on to Shortbutts Park, at the eastern end of this highly regarded address, on the rural fringe of the Cathedral City yet still only 0.5 miles from Lichfield City Station. The sumptuous accommodation is arranged over two floors and offers a wonderfully flexible layout, perfectly suited to the changing needs of a growing family. The star of the ground floor is undoubtedly the vast kitchen diner and family room providing the social hub of the home, opening seamlessly to the rear garden and the large island always providing the gathering point at parties. Two further receptions and study create that much needed flexibility and a guest cloakroom and utility fill more functional roles. The first floor is equally impressive with an elegant gallery landing, an opulent principal bedroom with lobby style dressing room entrance and impressive vaulted ceiling, Juliet Balcony and a stylish en suite shower room.

A second bedroom suite also benefits from an en suite shower room and the three further bedrooms are served by the family bathroom. Externally the 726 square feet annexe with two large rooms, a kitchen and shower room, lends itself to many uses and the 0.22 acre plot has been professionally landscaped with entertaining and family in mind. Large patio and decked seating areas, stylish raised sleeper beds, a large pergola with outdoor bar/kitchen, two storey playhouse with fireman's pole and a flat central lawn/football pitch. Further benefits include private driveway parking for a number of vehicles, a storage garage and gated access to Shortbutts Park to the rear.

#### **GROUND FLOOR**

- Entrance Hallway With Storage Cupboard
- Formal Dining Room Or Sitting Room With Open Fire
- Rear Living Room With Parquet Floor & Access To Rear Garden
- Striking High Quality Open Plan Kitchen Dining & Living Space With Large Island & A Wide Range Of Integrated Appliances & Triple Section High Quality Sliding Glazed Doors To Garden
- Utility Room With Door To Garage
- Study & Fitted Boot Room
- Guest Cloakroom

#### FIRST FLOOR

• Elegant Gallery Landing

• Stunning Principal Bedroom Suite With Lobby Entrance Dressing Area, Vaulted Ceiling & Juliet Balcony

- Stylish En Suite Shower Room
- Bedroom Suite Two Also With Modern En Suite
- Bedroom Three
- Bedroom Four
- Bedroom Five
- Family Bathroom With Separate Shower

#### ANNEXE & GARDEN BUILDING

- Stylish Cedar Clad Design With Graphite Grey Aluminium Windows
- Large Decked Seating Area Approach
- Bi-Fold Doors Opening In To Large Living Space / Office
- Corner Kitchen Area
- Shower Room
- Large Bedroom Or Second Office Space
- Store

#### OUTSIDE

- Neat Lawned Front Garden Manicured Hedge & Dwarf Wall Boundary
- Private Block Paved Driveway Parking For A Number Of Vehicles
- Storage Garage With Electric Roller Door
- Substantial Professionally Landscaped Rear Garden With Superb Levels Of Privacy
- Flat Central Lawn / Football Pitch
- Patio Seating & Entertaining Areas With Stylishly Planted Raised Borders
- Large Pergola With Outdoor Bar/Kitchen
- Timber Double Level Playhouse & BBQ Area
- Gated Storage Area With Access To Shortbutts Park