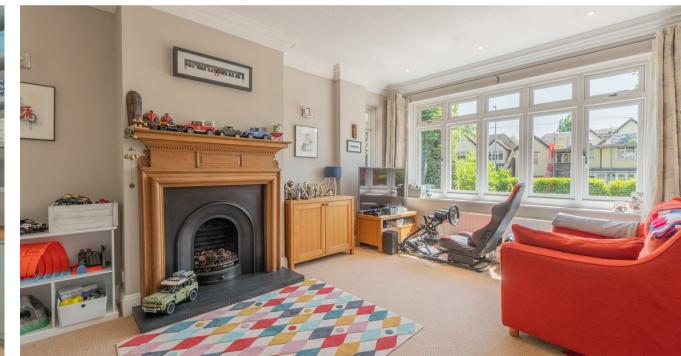

#### **GROUND FLOOR**

- Entrance Hallway With Storage Cupboard
- Formal Dining Room Or Sitting Room With Open Fire
- Rear Living Room With Parquet Floor & Access To Rear Garden
- Striking High Quality Open Plan Kitchen Dining & Living Space With Large Island & A Wide Range Of Integrated Appliances & Triple Section High Quality Sliding Glazed Doors To Garden
- Utility Room With Door To Garage
- Study & Fitted Boot Room
- Guest Cloakroom