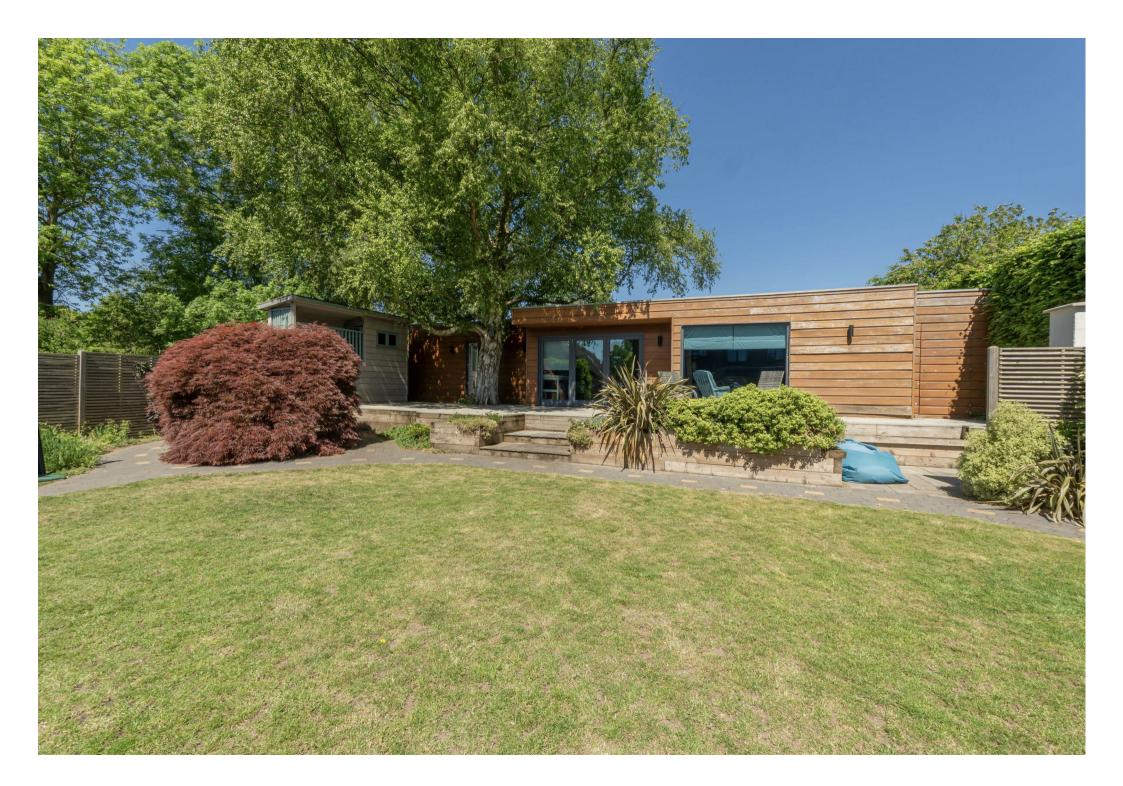

A second bedroom suite also benefits from an en suite shower room and the three further bedrooms are served by the family bathroom. Externally the 726 square feet annexe with two large rooms, a kitchen and shower room, lends itself to many uses and the 0.22 acre plot has been professionally landscaped with entertaining and family in mind. Large patio and decked seating areas, stylish raised sleeper beds, a large pergola with outdoor bar/kitchen, two storey playhouse with fireman's pole and a flat central lawn/football pitch. Further benefits include private driveway parking for a number of vehicles, a storage garage and gated access to Shortbutts Park to the rear.

#### ANNEXE & GARDEN BUILDING

- Stylish Cedar Clad Design With Graphite Grey Aluminium Windows
- Large Decked Seating Area Approach
- Bi-Fold Doors Opening In To Large Living Space / Office
- Corner Kitchen Area
- Shower Room
- Large Bedroom Or Second Office Space
- Store

#### OUTSIDE

- Neat Lawned Front Garden Manicured Hedge & Dwarf Wall Boundary
- Private Block Paved Driveway Parking For A Number Of Vehicles
- Storage Garage With Electric Roller Door
- Substantial Professionally Landscaped Rear Garden With Superb Levels Of Privacy
- Flat Central Lawn / Football Pitch
- Patio Seating & Entertaining Areas With Stylishly Planted Raised Borders
- Large Pergola With Outdoor Bar/Kitchen
- Timber Double Level Playhouse & BBQ Area
- Gated Storage Area With Access To Shortbutts Park