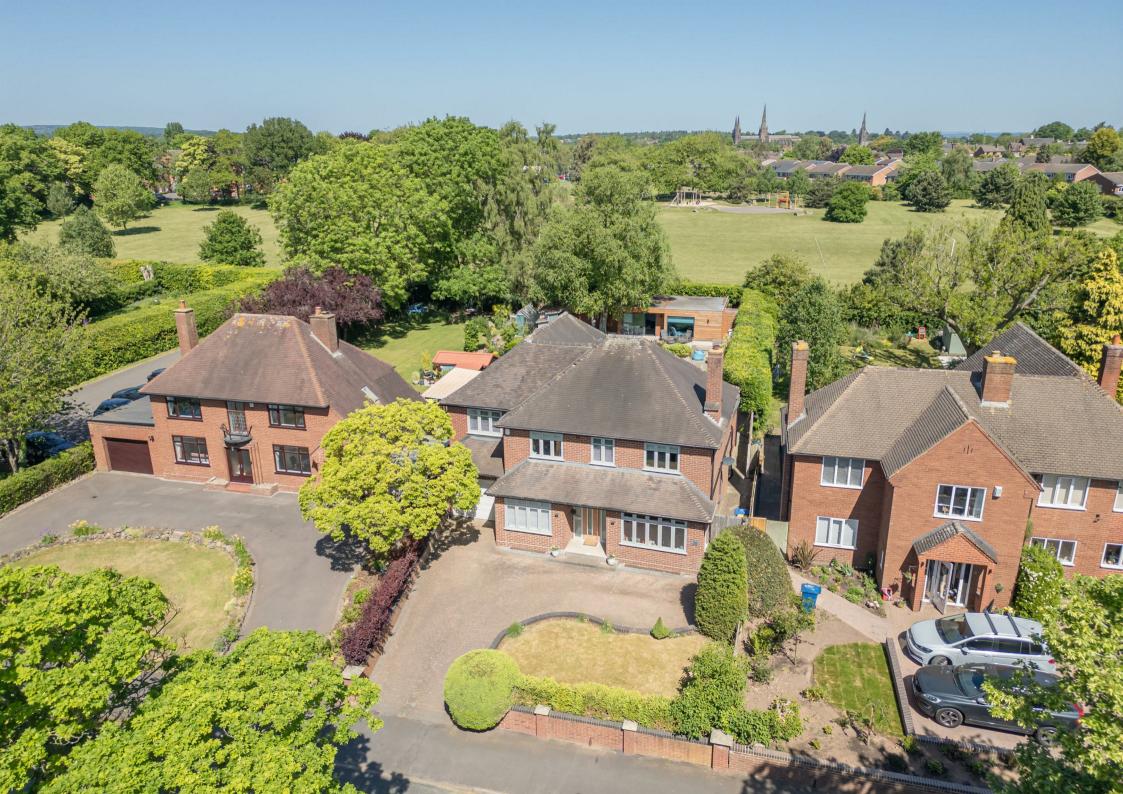

A second bedroom suite also benefits from an en suite shower room and the three further bedrooms are served by the family bathroom. Externally the 726 square feet annexe with two large rooms, a kitchen and shower room, lends itself to many uses and the 0.22 acre plot has been professionally landscaped with entertaining and family in mind. Large patio and decked seating areas, stylish raised sleeper beds, a large pergola with outdoor bar/kitchen, two storey playhouse with fireman's pole and a flat central lawn/football pitch. Further benefits include private driveway parking for a number of vehicles, a storage garage and gated access to Shortbutts Park to the rear.

#### OUTSIDE

- Neat Lawned Front Garden Manicured Hedge & Dwarf Wall Boundary
- Private Block Paved Driveway Parking For A Number Of Vehicles
- Storage Garage With Electric Roller Door
- Substantial Professionally Landscaped Rear Garden With Superb Levels Of Privacy
- Flat Central Lawn / Football Pitch
- Patio Seating & Entertaining Areas With Stylishly Planted Raised Borders
- Large Pergola With Outdoor Bar/Kitchen
- Timber Double Level Playhouse & BBQ Area
- Gated Storage Area With Access To Shortbutts Park