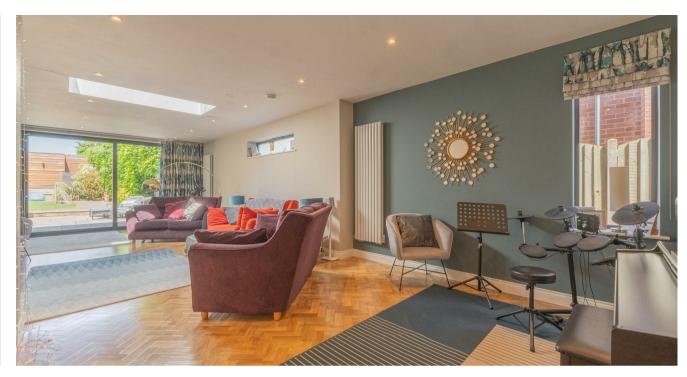

#### **GROUND FLOOR**

- Entrance Hallway With Storage Cupboard
- Formal Dining Room Or Sitting Room With Open Fire
- Rear Living Room With Parquet Floor & Access To Rear Garden
- Striking High Quality Open Plan Kitchen Dining & Living Space With Large Island & A Wide Range Of Integrated Appliances & Triple Section High Quality Sliding Glazed Doors To Garden
- Utility Room With Door To Garage
- Study & Fitted Boot Room
- Guest Cloakroom