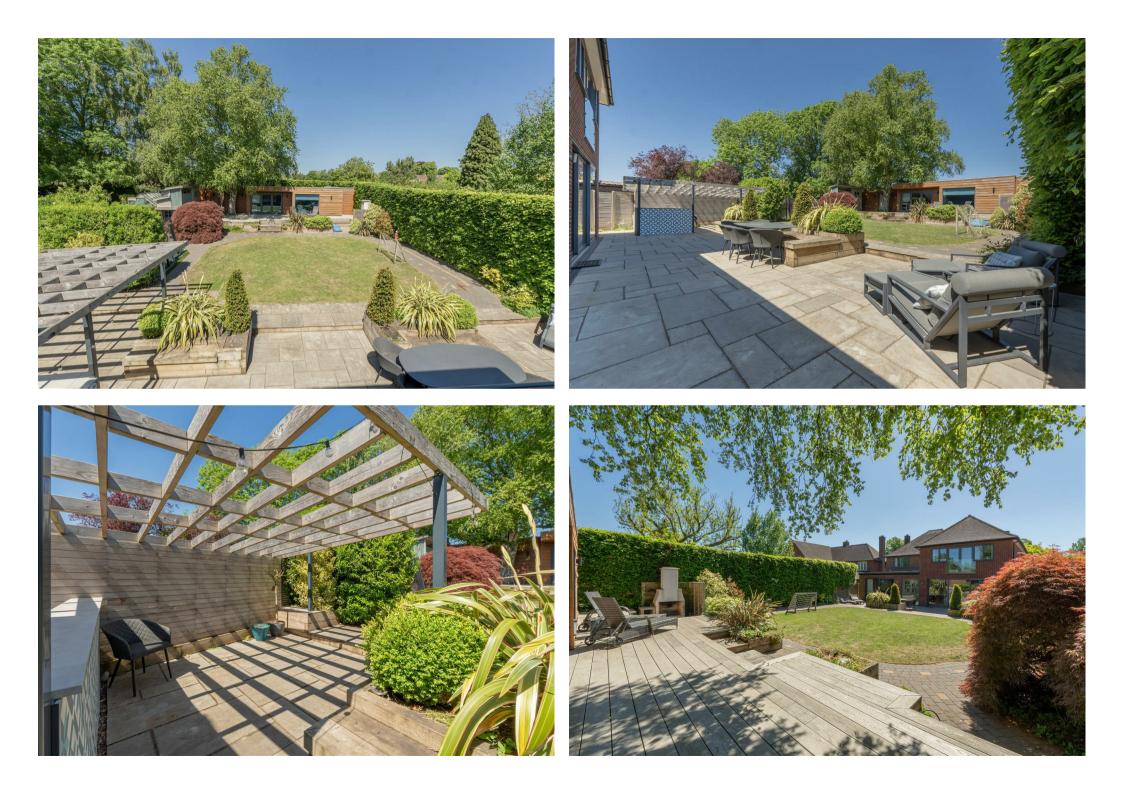

A second bedroom suite also benefits from an en suite shower room and the three further bedrooms are served by the family bathroom. Externally the 726 square feet annexe with two large rooms, a kitchen and shower room, lends itself to many uses and the 0.22 acre plot has been professionally landscaped with entertaining and family in mind. Large patio and decked seating areas, stylish raised sleeper beds, a large pergola with outdoor bar/kitchen, two storey playhouse with fireman's pole and a flat central lawn/football pitch. Further benefits include private driveway parking for a number of vehicles, a storage garage and gated access to Shortbutts Park to the rear.

#### OUTSIDE

- Neat Lawned Front Garden Manicured Hedge & Dwarf Wall Boundary
- Private Block Paved Driveway Parking For A Number Of Vehicles
- Storage Garage With Electric Roller Door
- Substantial Professionally Landscaped Rear Garden With Superb Levels Of Privacy
- Flat Central Lawn / Football Pitch
- Patio Seating & Entertaining Areas With Stylishly Planted Raised Borders
- Large Pergola With Outdoor Bar/Kitchen
- Timber Double Level Playhouse & BBQ Area
- Gated Storage Area With Access To Shortbutts Park