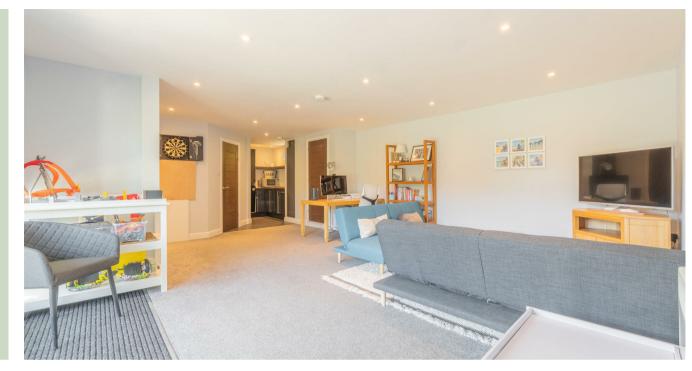

#### **GROUND FLOOR**

- Entrance Hallway With Storage Cupboard
- Formal Dining Room Or Sitting Room With Open Fire
- Rear Living Room With Parquet Floor & Access To Rear Garden
- Striking High Quality Open Plan Kitchen Dining & Living Space With Large Island & A Wide Range Of Integrated Appliances & Triple Section High Quality Sliding Glazed Doors To Garden
- Utility Room With Door To Garage
- Study & Fitted Boot Room
- Guest Cloakroom

#### FIRST FLOOR

• Elegant Gallery Landing

• Stunning Principal Bedroom Suite With Lobby Entrance Dressing Area, Vaulted Ceiling & Juliet Balcony

- Stylish En Suite Shower Room
- Bedroom Suite Two Also With Modern En Suite
- Bedroom Three
- Bedroom Four
- Bedroom Five
- Family Bathroom With Separate Shower