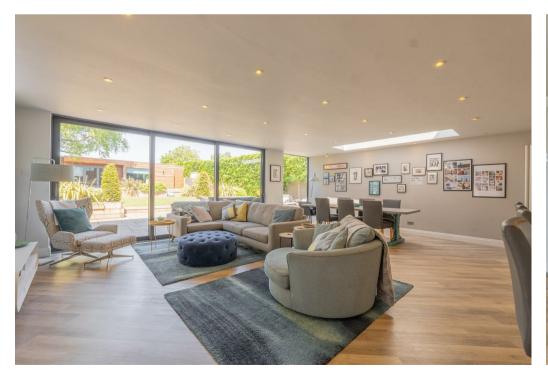

## £1,195,000

A thoroughly impressive detached family home and large garden annexe, extending to nearly 4,000 square feet of stylishly presented accommodation, sitting on a private plot of 0.22 of an acre. Positioned within this 'coveted cluster' of imposing dwellings backing on to Shortbutts Park, at the eastern end of this highly regarded address, on the rural fringe of the Cathedral City yet still only 0.5 miles from Lichfield City Station. The sumptuous accommodation is arranged over two floors and offers a wonderfully flexible layout, perfectly suited to the changing needs of a growing family. The star of the ground floor is undoubtedly the vast kitchen diner and family room providing the social hub of the home, opening seamlessly to the rear garden and the large island always providing the gathering point at parties. Two further receptions and study create that much needed flexibility and a guest cloakroom and utility fill more functional roles. The first floor is equally impressive with an elegant gallery landing, an opulent principal bedroom with lobby style dressing room entrance and impressive vaulted ceiling, Juliet Balcony and a stylish en suite shower room.

#### **GROUND FLOOR**

- Entrance Hallway With Storage Cupboard
- Formal Dining Room Or Sitting Room With Open Fire
- Rear Living Room With Parquet Floor & Access To Rear Garden
- Striking High Quality Open Plan Kitchen Dining & Living Space With Large Island & A Wide Range Of Integrated Appliances & Triple Section High Quality Sliding Glazed Doors To Garden
- Utility Room With Door To Garage
- Study & Fitted Boot Room
- Guest Cloakroom