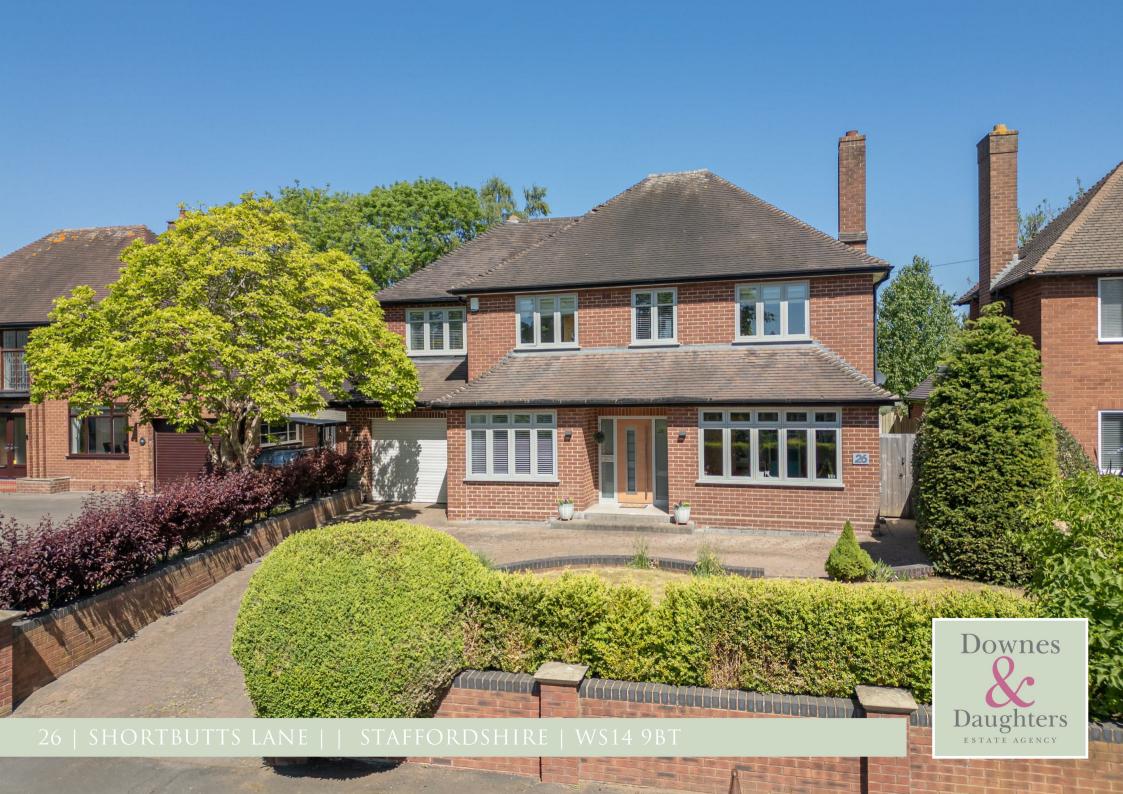

# 26

### SHORTBUTTS LANE | | STAFFORDSHIRE | WS14 9BT

## £1,195,000

A thoroughly impressive detached family home and large garden annexe, extending to nearly 4,000 square feet of stylishly presented accommodation, sitting on a private plot of 0.22 of an acre. Positioned within this 'coveted cluster' of imposing dwellings backing on to Shortbutts Park, at the eastern end of this highly regarded address, on the rural fringe of the Cathedral City yet still only 0.5 miles from Lichfield City Station. The sumptuous accommodation is arranged over two floors and offers a wonderfully flexible layout, perfectly suited to the changing needs of a growing family. The star of the ground floor is undoubtedly the vast kitchen diner and family room providing the social hub of the home, opening seamlessly to the rear garden and the large island always providing the gathering point at parties. Two further receptions and study create that much needed flexibility and a guest cloakroom and utility fill more functional roles. The first floor is equally impressive with an elegant gallery landing, an opulent principal bedroom with lobby style dressing room entrance and impressive vaulted ceiling, Juliet Balcony and a stylish en suite shower room.