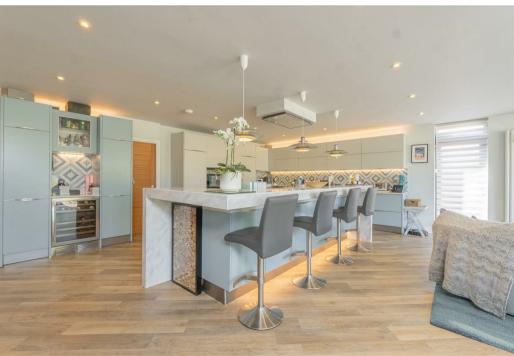

## £1,195,000

A thoroughly impressive detached family home and large garden annexe, extending to nearly 4,000 square feet of stylishly presented accommodation, sitting on a private plot of 0.22 of an acre. Positioned within this 'coveted cluster' of imposing dwellings backing on to Shortbutts Park, at the eastern end of this highly regarded address, on the rural fringe of the Cathedral City yet still only 0.5 miles from Lichfield City Station. The sumptuous accommodation is arranged over two floors and offers a wonderfully flexible layout, perfectly suited to the changing needs of a growing family. The star of the ground floor is undoubtedly the vast kitchen diner and family room providing the social hub of the home, opening seamlessly to the rear garden and the large island always providing the gathering point at parties. Two further receptions and study create that much needed flexibility and a guest cloakroom and utility fill more functional roles. The first floor is equally impressive with an elegant gallery landing, an opulent principal bedroom with lobby style dressing room entrance and impressive vaulted ceiling, Juliet Balcony and a stylish en suite shower room.

#### **GROUND FLOOR**

- Entrance Hallway With Storage Cupboard
- Formal Dining Room Or Sitting Room With Open Fire
- Rear Living Room With Parquet Floor & Access To Rear Garden
- Striking High Quality Open Plan Kitchen Dining & Living Space With Large Island & A Wide Range Of Integrated Appliances & Triple Section High Quality Sliding Glazed Doors To Garden
- Utility Room With Door To Garage
- Study & Fitted Boot Room
- Guest Cloakroom