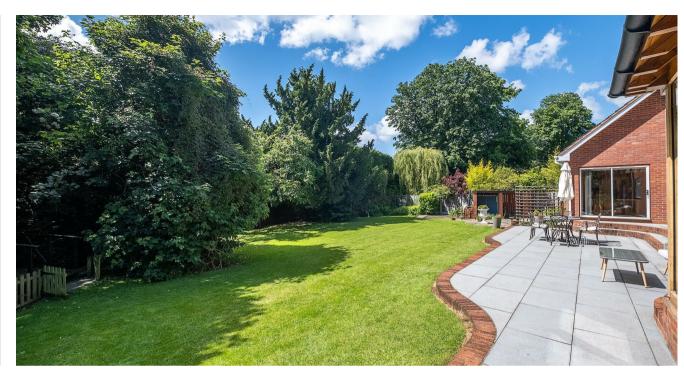

If all of this was not enough we believe the parkland style of the garden is the real treat. Manicured lawns to the front and rear are interspersed with stylishly planted beds and borders and the melodic trickle of Trunkfield Brook transports you to a more rural setting. This exceptional package is then completed with an integral double garage and extensive driveway parking.

#### OUTSIDE

- Attractive Approach Driveway Flanked By Manicured Lawns & Hedging
- Established & Beautifully Presented Front Gardens
- Trunkfield Brook Stylishly Landscaped Within The Garden Running The Entire Length Of The Plot
- Extensive Private Driveway Parking
- Integral Double Garage With Electric Roller Door
- South West Facing Rear Garden With Shaped Lawn & Extensive Patio Seating Areas
- Wonderfully Private Aspect With Established Borders
- Ornamental Bridge Over Trunkfield Brook Leading To Summer House