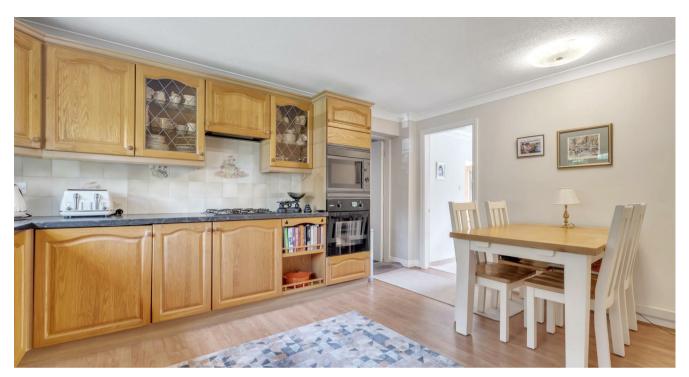

A second living room gives access to the rear garden and a breakfast kitchen, utility room and guest cloakroom complete the extensive ground floor space. The first floor then provides five bedrooms and two bathrooms. In addition the annexe has private access to the rear, a living and dining space with kitchen, bedroom with fitted wardrobes and a shower room. Not to mention its own parking space. Those looking for an additional income will be interested to know it has been rented to the same occupant for ten years and offers great AirBnB potential.

#### GROUND FLOOR

- Spacious Entrance Hall With Storage Cupboards
- Guest Cloakroom
- Kitchen Diner
- Utility Room With Access To Garage & Garden
- Formal Dining Room Opening To...
- High Quality ?????? Oak Framed Garden Room
- Living Room With Access To Rear Garden
- Study With Bespoke Shelving
- Opulent 32ft Library Or Living Room With Extensive Bespoke Shelving & Log Burner