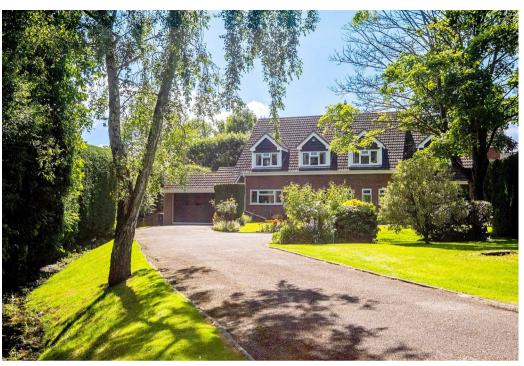

# NO. 6

## FRIARY GARDENS | LICHFIELD | STAFFORDSHIRE | WS13 6QU

£1,095,000

A rare opportunity to acquire a thoroughly impressive family home on this select private development of just six dwellings, occupying an attractive 'parkland style' plot of some 0.46 acres in a secluded and wonderfully private setting, with Trunkfield Brook running along its eastern boundary. Real 'Wind In The Willows' stuff, with the hypnotic striking of Friary Clock Tower reminding you that you are only a 'skimmed pebble' away from Lichfield's vibrant City Centre. Offered for sale with no onward chain, the house itself extends to nearly 3,500 square feet of accommodation, including a self contained one bedroom apartment with separate access. The main house offers wonderfully flexible family accommodation over two floors with the ground floor boasting an opulent oak framed garden room opening to a formal dining room, a striking library specifically built to indulge the current owners passion which could easily be used as a formal drawing room. The bespoke library shelving continues in to the study which also lends itself to multiple uses.

#### OUTSIDE

- Attractive Approach Driveway Flanked By Manicured Lawns & Hedging
- Established & Beautifully Presented Front Gardens
- Trunkfield Brook Stylishly Landscaped Within The Garden Running The Entire Length Of The Plot
- Extensive Private Driveway Parking
- Integral Double Garage With Electric Roller Door
- South West Facing Rear Garden With Shaped Lawn & Extensive Patio Seating Areas
- Wonderfully Private Aspect With Established Borders
- Ornamental Bridge Over Trunkfield Brook Leading To Summer House