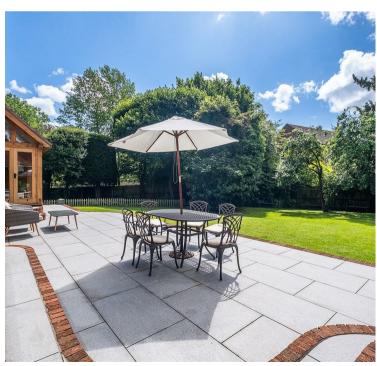

#### OUTSIDE

- Attractive Approach Driveway Flanked By Manicured Lawns & Hedging
- Established & Beautifully Presented Front Gardens
- Trunkfield Brook Stylishly Landscaped Within The Garden Running The Entire Length Of The Plot
- Extensive Private Driveway Parking
- Integral Double Garage With Electric Roller Door
- South West Facing Rear Garden With Shaped Lawn & Extensive Patio Seating Areas
- Wonderfully Private Aspect With Established Borders
- Ornamental Bridge Over Trunkfield Brook Leading To Summer House