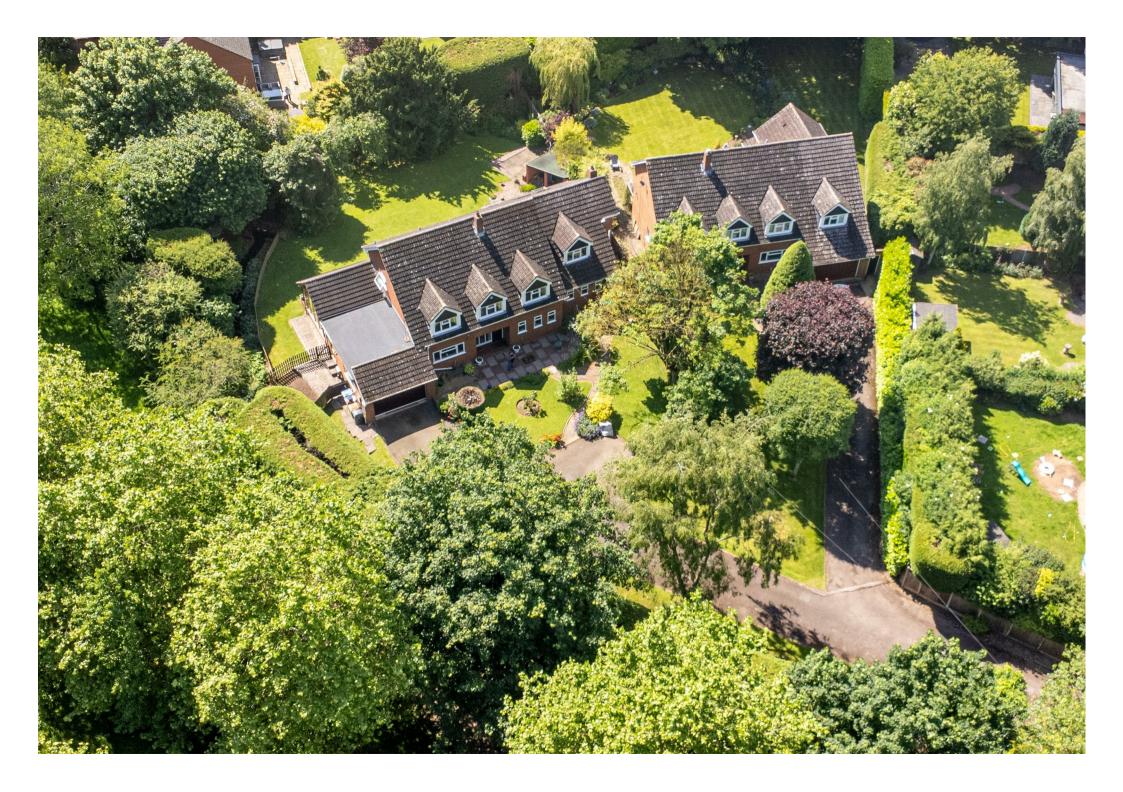

## FRIARY GARDENS | LICHFIELD | STAFFORDSHIRE | WS13 6QU

£1,095,000

A rare opportunity to acquire a thoroughly impressive family home on this select private development of just six dwellings, occupying an attractive 'parkland style' plot of some 0.46 acres in a secluded and wonderfully private setting, with Trunkfield Brook running along its eastern boundary. Real 'Wind In The Willows' stuff, with the hypnotic striking of Friary Clock Tower reminding you that you are only a 'skimmed pebble' away from Lichfield's vibrant City Centre. Offered for sale with no onward chain, the house itself extends to nearly 3,500 square feet of accommodation, including a self contained one bedroom apartment with separate access. The main house offers wonderfully flexible family accommodation over two floors with the ground floor boasting an opulent oak framed garden room opening to a formal dining room, a striking library specifically built to indulge the current owners passion which could easily be used as a formal drawing room. The bespoke library shelving continues in to the study which also lends itself to multiple uses.

If all of this was not enough we believe the parkland style of the garden is the real treat. Manicured lawns to the front and rear are interspersed with stylishly planted beds and borders and the melodic trickle of Trunkfield Brook transports you to a more rural setting. This exceptional package is then completed with an integral double garage and extensive driveway parking.

#### OUTSIDE

- Attractive Approach Driveway Flanked By Manicured Lawns & Hedging
- Established & Beautifully Presented Front Gardens
- Trunkfield Brook Stylishly Landscaped Within The Garden Running The Entire Length Of The Plot
- Extensive Private Driveway Parking
- Integral Double Garage With Electric Roller Door
- South West Facing Rear Garden With Shaped Lawn & Extensive Patio Seating Areas
- Wonderfully Private Aspect With Established Borders
- Ornamental Bridge Over Trunkfield Brook Leading To Summer House