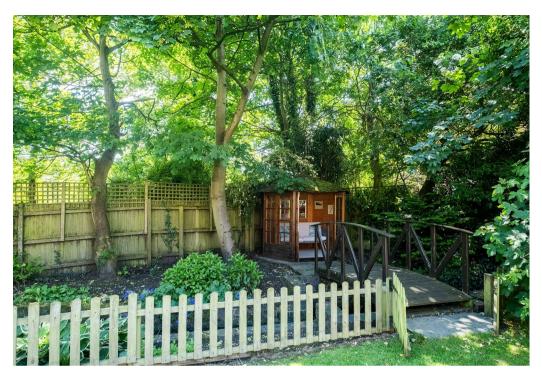

#### OUTSIDE

- Attractive Approach Driveway Flanked By Manicured Lawns & Hedging
- Established & Beautifully Presented Front Gardens
- Trunkfield Brook Stylishly Landscaped Within The Garden Running The Entire Length Of The Plot
- Extensive Private Driveway Parking
- Integral Double Garage With Electric Roller Door
- South West Facing Rear Garden With Shaped Lawn & Extensive Patio Seating Areas
- Wonderfully Private Aspect With Established Borders
- Ornamental Bridge Over Trunkfield Brook Leading To Summer House