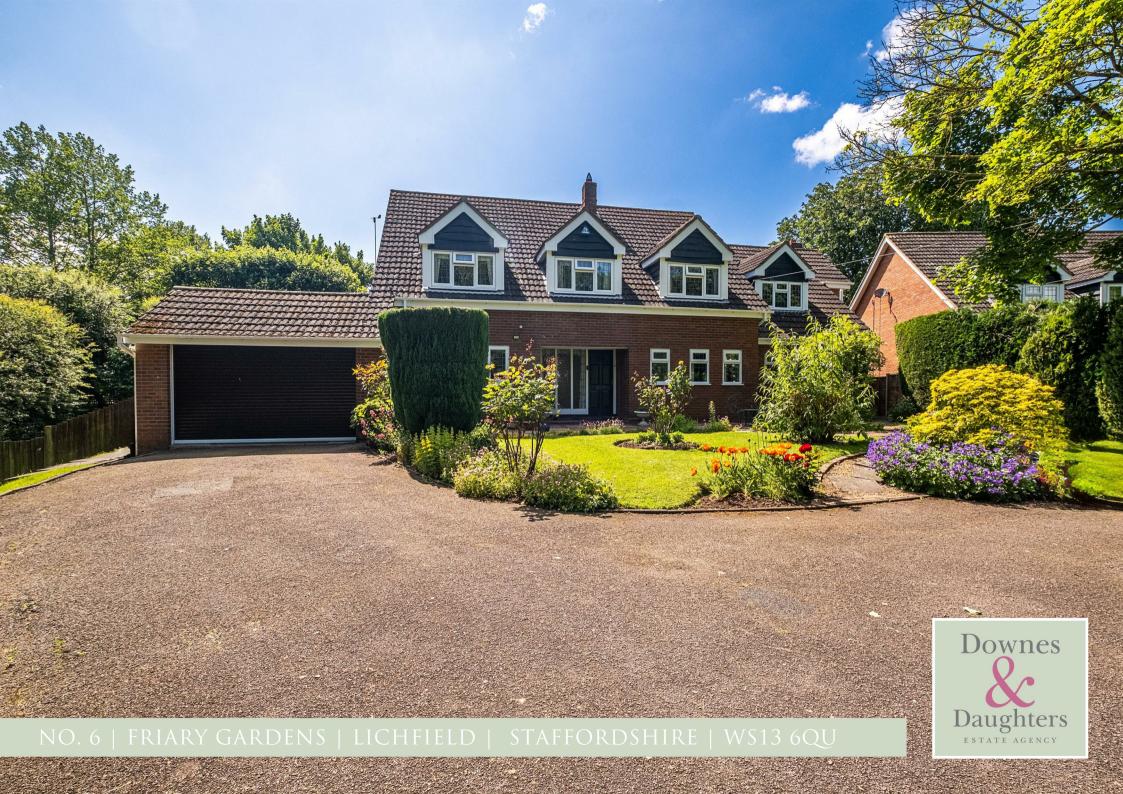

# NO. 6

## FRIARY GARDENS | LICHFIELD | STAFFORDSHIRE | WS13 6QU

£1,095,000

A rare opportunity to acquire a thoroughly impressive family home on this select private development of just six dwellings, occupying an attractive 'parkland style' plot of some 0.46 acres in a secluded and wonderfully private setting, with Trunkfield Brook running along its eastern boundary. Real 'Wind In The Willows' stuff, with the hypnotic striking of Friary Clock Tower reminding you that you are only a 'skimmed pebble' away from Lichfield's vibrant City Centre. Offered for sale with no onward chain, the house itself extends to nearly 3,500 square feet of accommodation, including a self contained one bedroom apartment with separate access. The main house offers wonderfully flexible family accommodation over two floors with the ground floor boasting an opulent oak framed garden room opening to a formal dining room, a striking library specifically built to indulge the current owners passion which could easily be used as a formal drawing room. The bespoke library shelving continues in to the study which also lends itself to multiple uses.

If all of this was not enough we believe the parkland style of the garden is the real treat. Manicured lawns to the front and rear are interspersed with stylishly planted beds and borders and the melodic trickle of Trunkfield Brook transports you to a more rural setting. This exceptional package is then completed with an integral double garage and extensive driveway parking.

#### OUTSIDE

- Attractive Approach Driveway Flanked By Manicured Lawns & Hedging
- Established & Beautifully Presented Front Gardens
- Trunkfield Brook Stylishly Landscaped Within The Garden Running The Entire Length Of The Plot
- Extensive Private Driveway Parking
- Integral Double Garage With Electric Roller Door
- South West Facing Rear Garden With Shaped Lawn & Extensive Patio Seating Areas
- Wonderfully Private Aspect With Established Borders
- Ornamental Bridge Over Trunkfield Brook Leading To Summer House