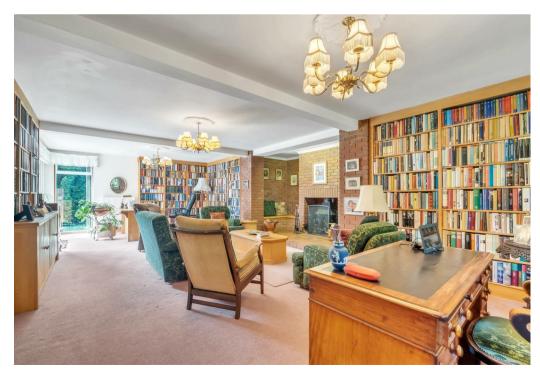

## FRIARY GARDENS | LICHFIELD | STAFFORDSHIRE | WS13 6QU

£1,095,000

A rare opportunity to acquire a thoroughly impressive family home on this select private development of just six dwellings, occupying an attractive 'parkland style' plot of some 0.46 acres in a secluded and wonderfully private setting, with Trunkfield Brook running along its eastern boundary. Real 'Wind In The Willows' stuff, with the hypnotic striking of Friary Clock Tower reminding you that you are only a 'skimmed pebble' away from Lichfield's vibrant City Centre. Offered for sale with no onward chain, the house itself extends to nearly 3,500 square feet of accommodation, including a self contained one bedroom apartment with separate access. The main house offers wonderfully flexible family accommodation over two floors with the ground floor boasting an opulent oak framed garden room opening to a formal dining room, a striking library specifically built to indulge the current owners passion which could easily be used as a formal drawing room. The bespoke library shelving continues in to the study which also lends itself to multiple uses.

#### GROUND FLOOR

- Spacious Entrance Hall With Storage Cupboards
- Guest Cloakroom
- Kitchen Diner
- Utility Room With Access To Garage & Garden
- Formal Dining Room Opening To...
- High Quality ?????? Oak Framed Garden Room
- Living Room With Access To Rear Garden
- Study With Bespoke Shelving
- Opulent 32ft Library Or Living Room With Extensive Bespoke Shelving & Log Burner