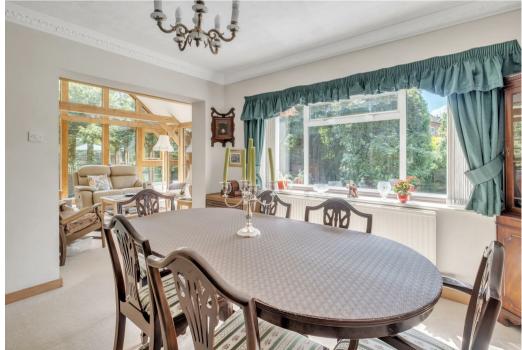

A second living room gives access to the rear garden and a breakfast kitchen, utility room and guest cloakroom complete the extensive ground floor space. The first floor then provides five bedrooms and two bathrooms. In addition the annexe has private access to the rear, a living and dining space with kitchen, bedroom with fitted wardrobes and a shower room. Not to mention its own parking space. Those looking for an additional income will be interested to know it has been rented to the same occupant for ten years and offers great AirBnB potential.

#### GROUND FLOOR

- Spacious Entrance Hall With Storage Cupboards
- Guest Cloakroom
- Kitchen Diner
- Utility Room With Access To Garage & Garden
- Formal Dining Room Opening To...
- High Quality ?????? Oak Framed Garden Room
- Living Room With Access To Rear Garden
- Study With Bespoke Shelving
- Opulent 32ft Library Or Living Room With Extensive Bespoke Shelving & Log Burner