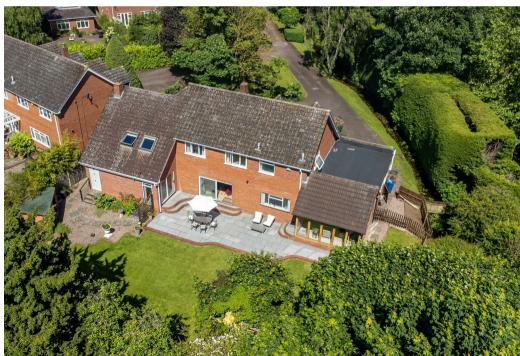

If all of this was not enough we believe the parkland style of the garden is the real treat. Manicured lawns to the front and rear are interspersed with stylishly planted beds and borders and the melodic trickle of Trunkfield Brook transports you to a more rural setting. This exceptional package is then completed with an integral double garage and extensive driveway parking.

#### OUTSIDE

- Attractive Approach Driveway Flanked By Manicured Lawns & Hedging
- Established & Beautifully Presented Front Gardens
- Trunkfield Brook Stylishly Landscaped Within The Garden Running The Entire Length Of The Plot
- Extensive Private Driveway Parking
- Integral Double Garage With Electric Roller Door
- South West Facing Rear Garden With Shaped Lawn & Extensive Patio Seating Areas
- Wonderfully Private Aspect With Established Borders
- Ornamental Bridge Over Trunkfield Brook Leading To Summer House