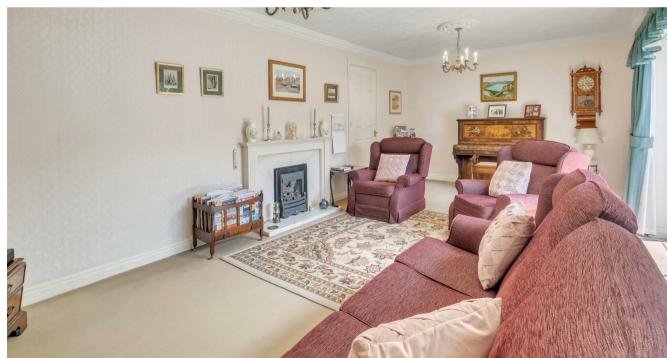

A second living room gives access to the rear garden and a breakfast kitchen, utility room and guest cloakroom complete the extensive ground floor space. The first floor then provides five bedrooms and two bathrooms. In addition the annexe has private access to the rear, a living and dining space with kitchen, bedroom with fitted wardrobes and a shower room. Not to mention its own parking space. Those looking for an additional income will be interested to know it has been rented to the same occupant for ten years and offers great AirBnB potential.

#### GROUND FLOOR

- Spacious Entrance Hall With Storage Cupboards
- Guest Cloakroom
- Kitchen Diner
- Utility Room With Access To Garage & Garden
- Formal Dining Room Opening To...
- High Quality ?????? Oak Framed Garden Room
- Living Room With Access To Rear Garden
- Study With Bespoke Shelving
- Opulent 32ft Library Or Living Room With Extensive Bespoke Shelving & Log Burner