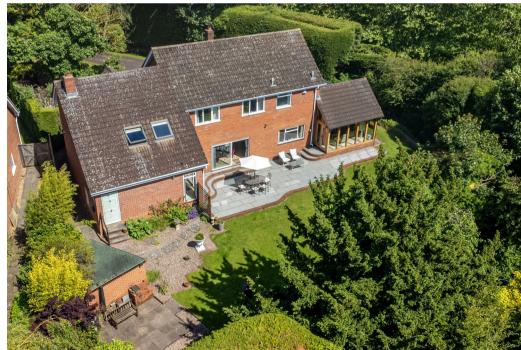

If all of this was not enough we believe the parkland style of the garden is the real treat. Manicured lawns to the front and rear are interspersed with stylishly planted beds and borders and the melodic trickle of Trunkfield Brook transports you to a more rural setting. This exceptional package is then completed with an integral double garage and extensive driveway parking.

#### OUTSIDE

- Attractive Approach Driveway Flanked By Manicured Lawns & Hedging
- Established & Beautifully Presented Front Gardens
- Trunkfield Brook Stylishly Landscaped Within The Garden Running The Entire Length Of The Plot
- Extensive Private Driveway Parking
- Integral Double Garage With Electric Roller Door
- South West Facing Rear Garden With Shaped Lawn & Extensive Patio Seating Areas
- Wonderfully Private Aspect With Established Borders
- Ornamental Bridge Over Trunkfield Brook Leading To Summer House