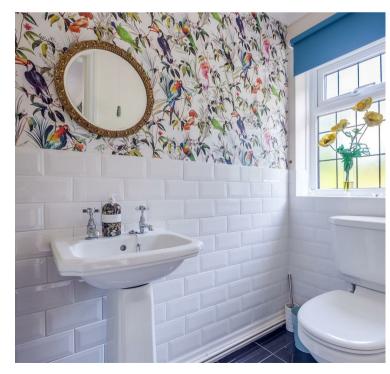

#### GROUND FLOOR

- Spacious Entrance Hall With Storage Cupboards
- Guest Cloakroom
- Kitchen Diner
- Utility Room With Access To Garage & Garden
- Formal Dining Room Opening To...
- High Quality ?????? Oak Framed Garden Room
- Living Room With Access To Rear Garden
- Study With Bespoke Shelving
- Opulent 32ft Library Or Living Room With Extensive Bespoke Shelving & Log Burner