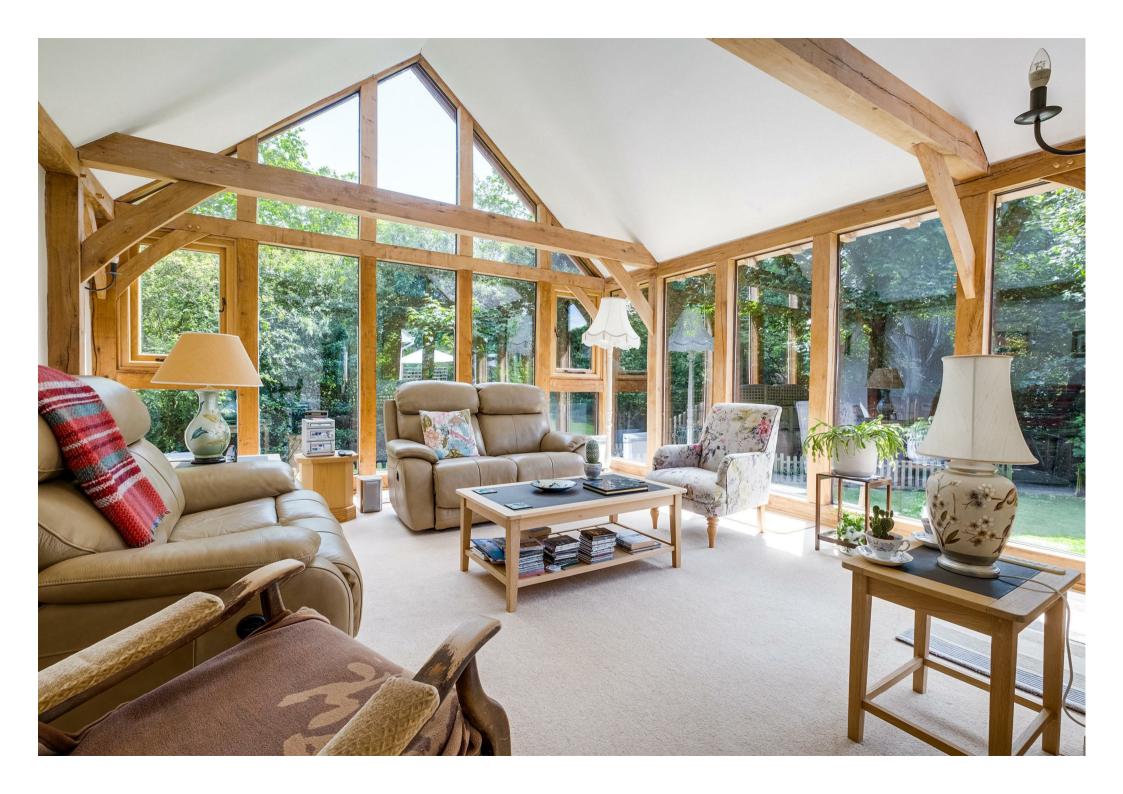

## FRIARY GARDENS | LICHFIELD | STAFFORDSHIRE | WS13 6QU

£1,095,000

A rare opportunity to acquire a thoroughly impressive family home on this select private development of just six dwellings, occupying an attractive 'parkland style' plot of some 0.46 acres in a secluded and wonderfully private setting, with Trunkfield Brook running along its eastern boundary. Real 'Wind In The Willows' stuff, with the hypnotic striking of Friary Clock Tower reminding you that you are only a 'skimmed pebble' away from Lichfield's vibrant City Centre. Offered for sale with no onward chain, the house itself extends to nearly 3,500 square feet of accommodation, including a self contained one bedroom apartment with separate access. The main house offers wonderfully flexible family accommodation over two floors with the ground floor boasting an opulent oak framed garden room opening to a formal dining room, a striking library specifically built to indulge the current owners passion which could easily be used as a formal drawing room. The bespoke library shelving continues in to the study which also lends itself to multiple uses.

#### GROUND FLOOR

- Spacious Entrance Hall With Storage Cupboards
- Guest Cloakroom
- Kitchen Diner
- Utility Room With Access To Garage & Garden
- Formal Dining Room Opening To...
- High Quality ?????? Oak Framed Garden Room
- Living Room With Access To Rear Garden
- Study With Bespoke Shelving
- Opulent 32ft Library Or Living Room With Extensive Bespoke Shelving & Log Burner