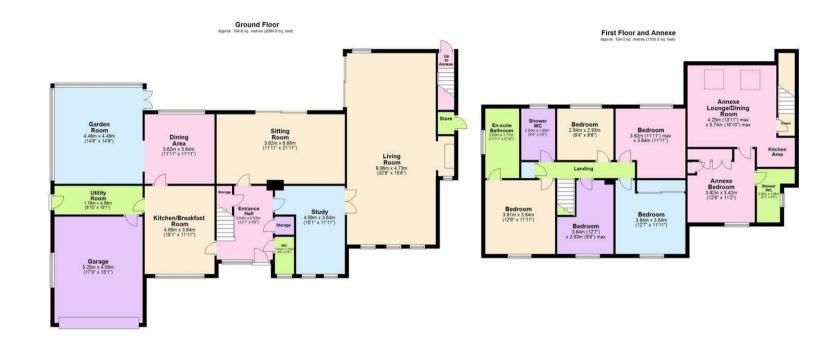

## FRIARY GARDENS | LICHFIELD | STAFFORDSHIRE | WS13 6QU

£1,095,000

A rare opportunity to acquire a thoroughly impressive family home on this select private development of just six dwellings, occupying an attractive 'parkland style' plot of some 0.46 acres in a secluded and wonderfully private setting, with Trunkfield Brook running along its eastern boundary. Real 'Wind In The Willows' stuff, with the hypnotic striking of Friary Clock Tower reminding you that you are only a 'skimmed pebble' away from Lichfield's vibrant City Centre. Offered for sale with no onward chain, the house itself extends to nearly 3,500 square feet of accommodation, including a self contained one bedroom apartment with separate access. The main house offers wonderfully flexible family accommodation over two floors with the ground floor boasting an opulent oak framed garden room opening to a formal dining room, a striking library specifically built to indulge the current owners passion which could easily be used as a formal drawing room. The bespoke library shelving continues in to the study which also lends itself to multiple uses.

A second living room gives access to the rear garden and a breakfast kitchen, utility room and guest cloakroom complete the extensive ground floor space. The first floor then provides five bedrooms and two bathrooms. In addition the annexe has private access to the rear, a living and dining space with kitchen, bedroom with fitted wardrobes and a shower room. Not to mention its own parking space. Those looking for an additional income will be interested to know it has been rented to the same occupant for ten years and offers great AirBnB potential.

#### GROUND FLOOR

- Spacious Entrance Hall With Storage Cupboards
- Guest Cloakroom
- Kitchen Diner
- Utility Room With Access To Garage & Garden
- Formal Dining Room Opening To...
- High Quality ?????? Oak Framed Garden Room
- Living Room With Access To Rear Garden
- Study With Bespoke Shelving
- Opulent 32ft Library Or Living Room With Extensive Bespoke Shelving & Log Burner

### FIRST FLOOR

- Landing With Airing Cupboard
- Principal Bedroom
- En Suite Bathroom
- Bedroom Two With Fitted Wardrobes
- Bedroom Three
- Bedroom Four
- Bedroom Five
- Family Shower Room

### ANNEXE ACCOMMODATION

- Separate Access To Rear
- Stairs Rising To Landing
- Open Plan Living & Dining Area Opening To...
- Kitchen Area
- Bedroom With Fitted Wardrobes
- Shower Room
- Allocated Parking Area & Garden Space

Total area: approx. 318.7 sq. metres (3429.9 sq. feet)

5 Main Street, Whittington, Staffs. WS14 9JU | **Tel:** 01543 432 099 www.downesanddaughters.co.uk

Downes & Daughters Ltd. wishes to emphasize that all property particulars do not constitute part of an offer or a contract. All statements contained herein are made without responsibility on the part of Downes & Daughters. They are not to be relied on as statements or representation of fact and intending purchasers must satisfy themselves by inspection or other wise as to the correctness of each of the statements contained on these particulars including room measurements. The mention of any appliances and/or services within these sales particulars does not imply that they are in full and efficient working order.