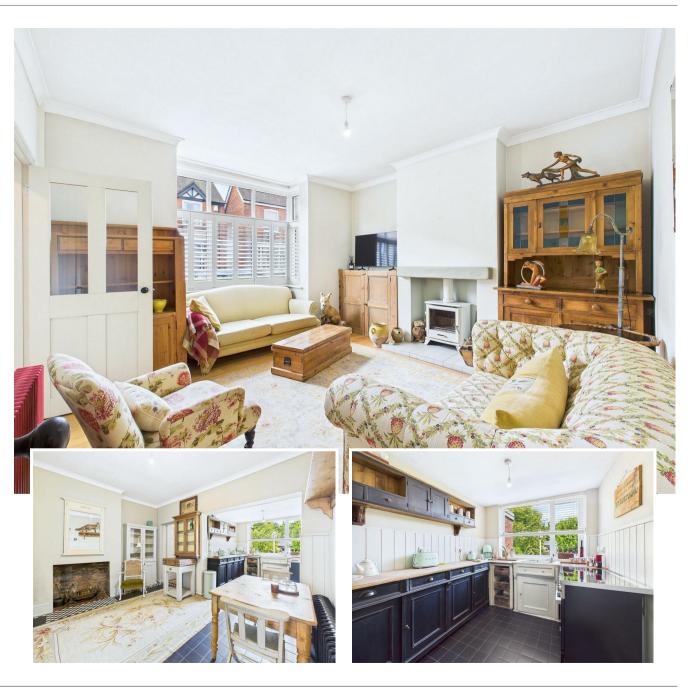

Entrance hallway, living room with log burner, open plan kitchen, dining and family room with pantry, sitting room/third bedroom, rear hallway and guest cloakroom on the ground floor and two double bedrooms and a luxury bathroom on the first floor. Further benefits rarely found with a property in such a central location include an impressive established rear garden which has clearly been lovingly cared for by the current owners for many years.

#### **GROUND FLOOR**

Entrance Hallway • Living Room With Log Burner • Open Plan Kitchen Dining & Family Room With Open Fireplace • Sitting Room / 3rd Bedroom • Rear Hallway & Utility Space • Guest Cloakroom