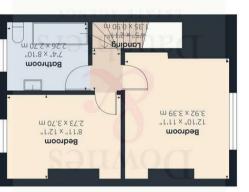

Entrance hallway, living room with log burner, open plan kitchen, dining and family room with pantry, sitting room/third bedroom, rear hallway and guest cloakroom on the ground floor and two double bedrooms and a luxury bathroom on the first floor. Further benefits rarely found with a property in such a central location include an impressive established rear garden which has clearly been lovingly cared for by the current owners for many years.

#### FIRST FLOOR

Landing • Bedroom One • Bedroom Two • Luxury Bathroom

# Downes & Daughters

Floor 1

GIBAFFE360 'DJPDUP25 Calculations are based on RICS IPMS 3C plan is for illustrative purposes only. While every attempt has been made to ensure accuracy, all measurements are approximate, not to scale. This floor plag is for illustrative purposes not