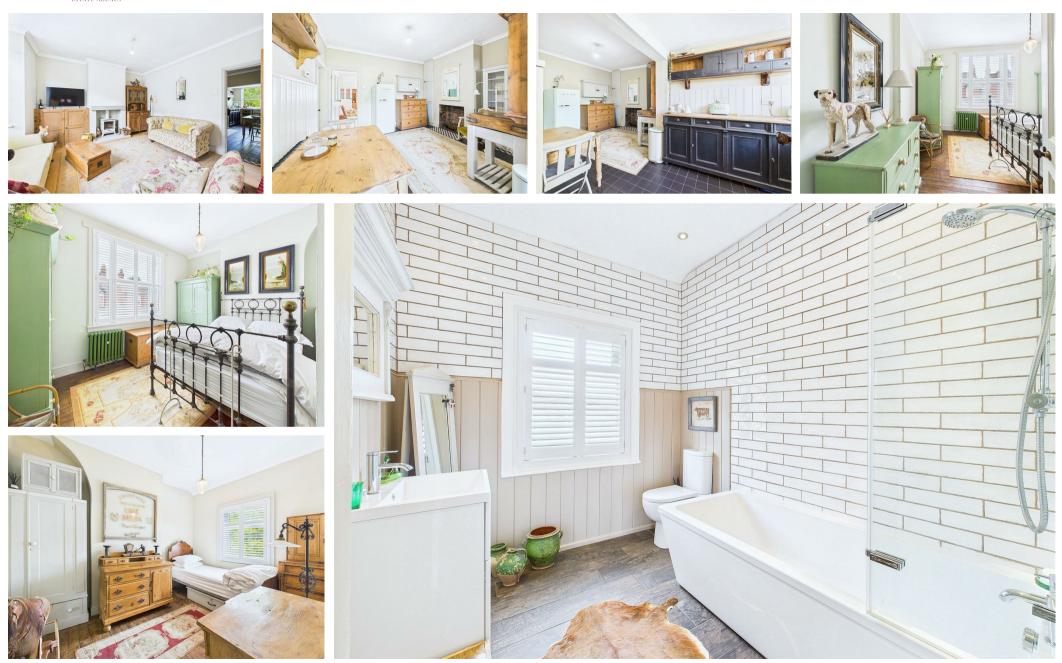

Entrance hallway, living room with log burner, open plan kitchen, dining and family room with pantry, sitting room/third bedroom, rear hallway and guest cloakroom on the ground floor and two double bedrooms and a luxury bathroom on the first floor. Further benefits rarely found with a property in such a central location include an impressive established rear garden which has clearly been lovingly cared for by the current owners for many years.

#### FIRST FLOOR

Landing • Bedroom One • Bedroom Two • Luxury Bathroom