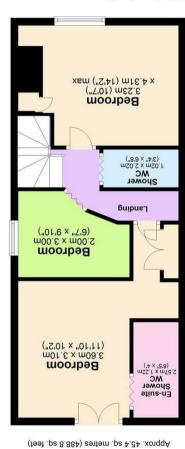

#### FIRST FLOOR

Landing • Principal Bedroom • En Suite Shower Room • Bedroom Two • Second Shower Room • Bedroom Three