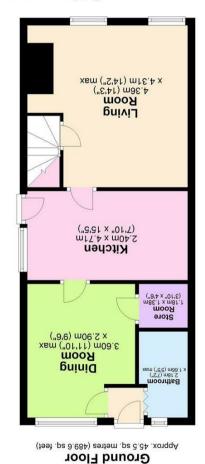

#### **GROUND FLOOR**

Living Room • Breakfast Kitchen • Dining Room • Rear Hallway • Family Bathroom