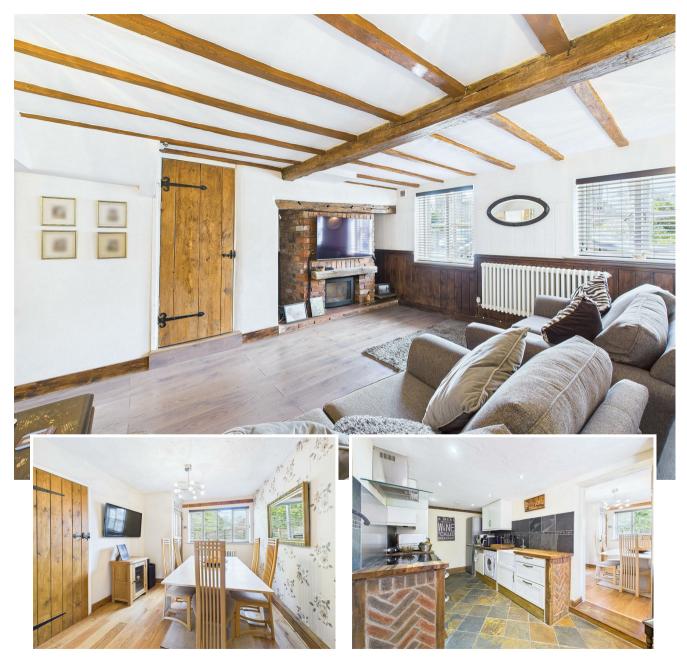

## 6 Church Street, Whittington Near Lichfield WS14 9JX £335,000

A most charming character cottage home in a central village setting, with well presented accommodation extending to nearly 1,000 sq.ft, falling within the King Edward's catchment area. With a clever balance of modern design and historic charm this delightful home is tastefully presented and offers flexible accommodation arranged over two floors. Comprising: living room, breakfast kitchen, dining room, rear hallway and bathroom on the ground floor whilst the second floor boasts an opulent principal bedroom suite with 'lobby entrance', Juliet balcony and en suite shower room, two further bedrooms and a second shower room. Externally there is a patio garden with attractive contemporary fencing to the rear.

#### **GROUND FLOOR**

Living Room • Breakfast Kitchen • Dining Room • Rear Hallway • Family Bathroom