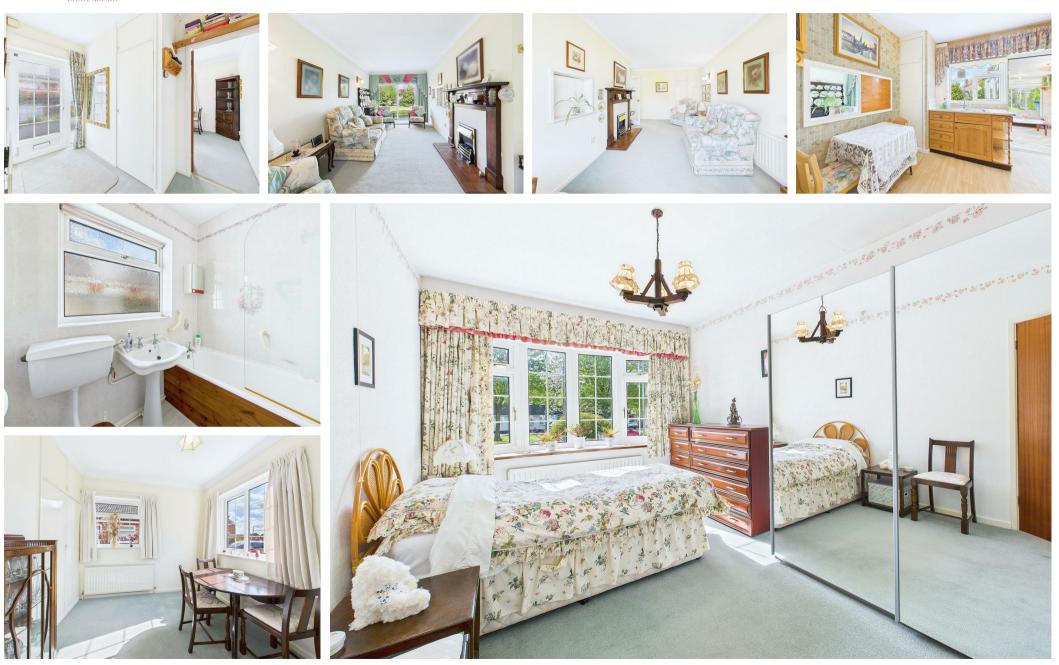

## 15 Middleton Road, Whittington WS14 9NB £350,000

A wonderful opportunity to acquire a freehold ,two bedroom, link detached bungalow within a select group of homes occupying generous plots, neighbouring only single storey dwellings and set around an attractive small 'green' on this popular village estate. Number 15 is offered for sale with no onward chain and also benefits from a rear garden room extension, giving great flexibility to the accommodation. Currently comprising: Entrance hallway with storage cupboard, living/dining room, breakfast kitchen with serving hatch, garden room with access to rear garden and garage, two double bedrooms with fitted storage and a bathroom. Externally the property is further enhanced by a neat lawned front garden, ample driveway parking, integral garage and an established lawned rear garden with patio and good levels of privacy.

#### INTERNAL ACCOMMODATION

Entrance Hallway With Three Fitted Cupboards • Living & Dining Room With Storage Cupboard • Breakfast Kitchen With Serving Hatch • Garden Room With Storage Cupboard, Access To Rear Garden & Garage • Bedroom One With Built In Wardrobe • Double Aspect Bedroom Two With Built In Wardrobe • Bathroom