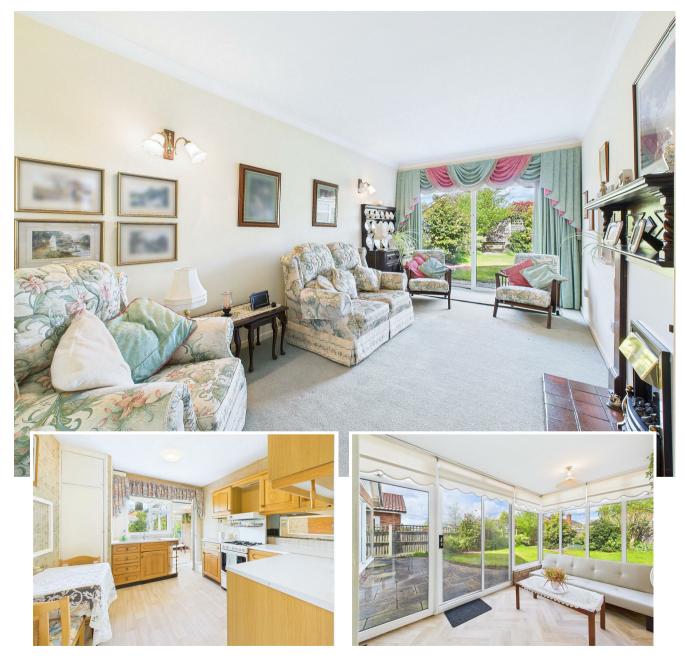

## 15 Middleton Road, Whittington WS14 9NB £350,000

A wonderful opportunity to acquire a freehold ,two bedroom, link detached bungalow within a select group of homes occupying generous plots, neighbouring only single storey dwellings and set around an attractive small 'green' on this popular village estate. Number 15 is offered for sale with no onward chain and also benefits from a rear garden room extension, giving great flexibility to the accommodation. Currently comprising: Entrance hallway with storage cupboard, living/dining room, breakfast kitchen with serving hatch, garden room with access to rear garden and garage, two double bedrooms with fitted storage and a bathroom. Externally the property is further enhanced by a neat lawned front garden, ample driveway parking, integral garage and an established lawned rear garden with patio and good levels of privacy.

#### INTERNAL ACCOMMODATION

Entrance Hallway With Three Fitted Cupboards • Living & Dining Room With Storage Cupboard • Breakfast Kitchen With Serving Hatch • Garden Room With Storage Cupboard, Access To Rear Garden & Garage • Bedroom One With Built In Wardrobe • Double Aspect Bedroom Two With Built In Wardrobe • Bathroom

### OUTSIDE

Private Block Paved Driveway For A Number Of Vehicles • Lawned Front Garden • Single Integral Garage • Lawned Rear Garden With Great Levels Of Privacy • Patio Seating Area • Established Borders • Gated Side Access • Garden Store