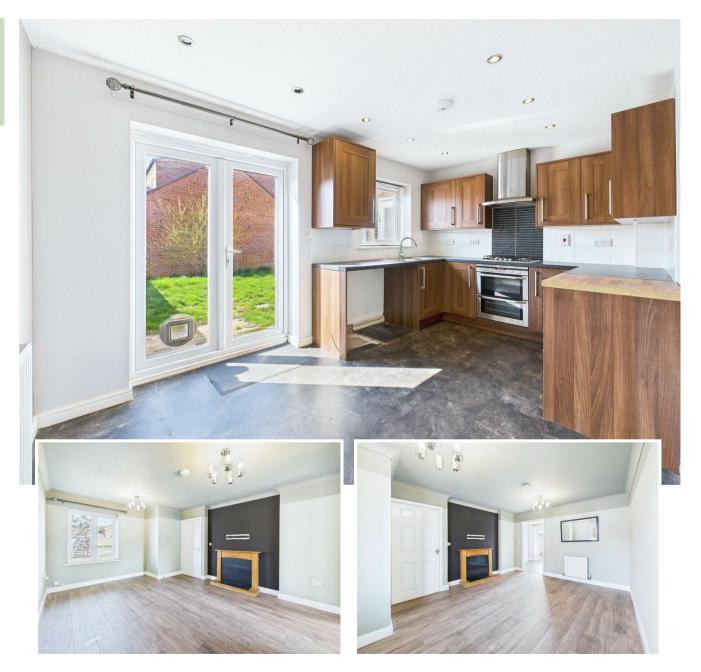

## **GROUND FLOOR**

Entrance Hallway • Guest Cloakroom • Living Room • Kitchen Diner With Pantry Cupboard & Double Doors To Rear Garden