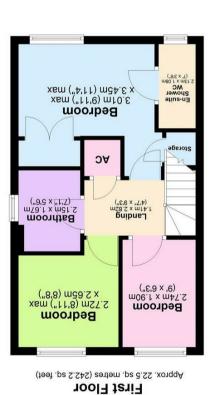

#### FIRST FLOOR

Landing With Airing Cupboard • Bedroom One With Built In Wardrobes • En Suite Shower Room • Bedroom Two • Bedroom Three • Family Bathroom

## **FURTHER INFORMATION**

Freehold (TBC by solicitor) • Council Tax Band C • Energy Rating C • Gas Central Heating • Upvc Double Glazing • All Mains Services • No Onward Chain

England & Wales

Approx. 53.6 sq. metres (577.1 sq. feet)