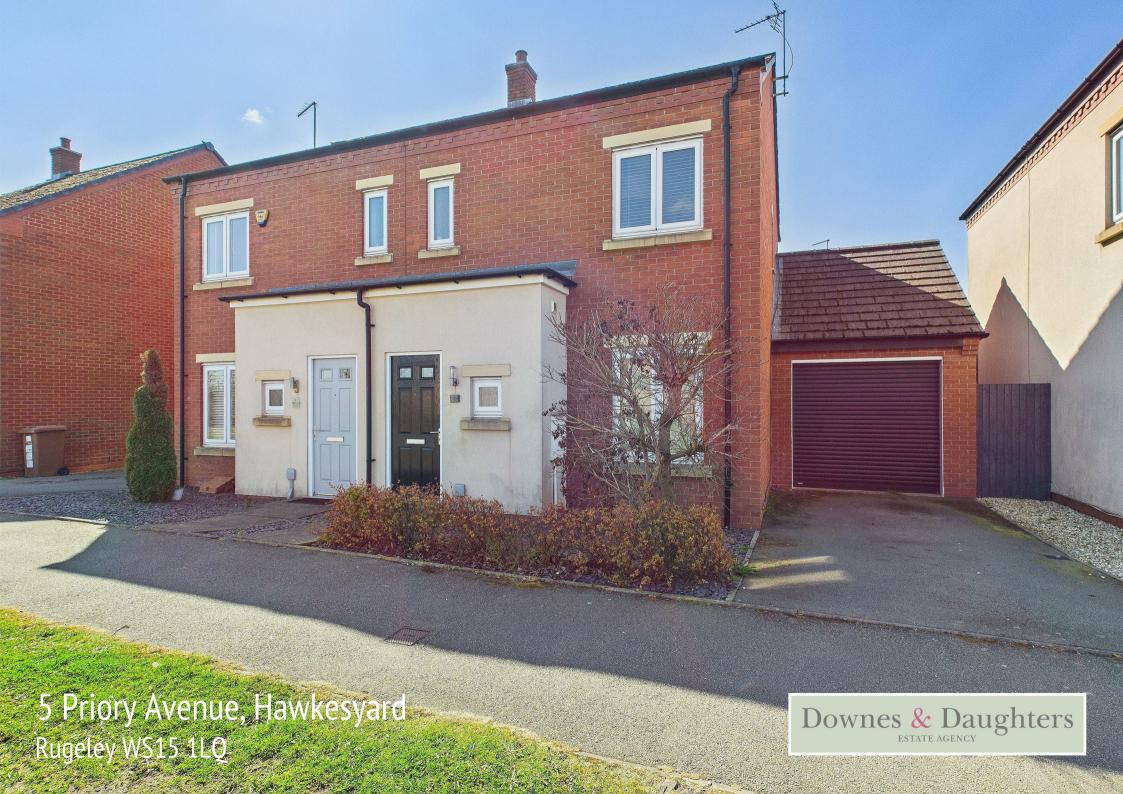

# 5 Priory Avenue, Hawkesyard Rugeley WS15 1LQ £220,000

Nestled in a charming area between Armitage and Rugeley, the hugely popular Hawksyard Estate is an attractive modern development with two canal side pub restaurants only moments away. This delightful semi-detached house offers a perfect blend of comfort and modern living, with three well-proportioned bedrooms, this property is ideal for families or those seeking extra space. The heart of the home is a spacious kitchen diner, designed for both cooking and entertaining. Double doors lead directly to the south-facing rear garden, which is not only a suntrap but also offers a good level of privacy, making it an excellent space for outdoor gatherings or quiet moments in the sun. The property also features a welcoming reception room, perfect for cosy evenings in, a guest cloakroom, an en suite shower room and fitted wardrobes to the principal bedroom and a family bathroom. Additionally, the garage with an electric roller door and private driveway parking accommodates up to two vehicles, ensuring convenience for residents and quests alike.

### OUTSIDE

Gravelled Front Garden With Boundary Hedge • Private Driveway • Single Garage With Electric Roller Door • Lawned South Facing Rear Garden