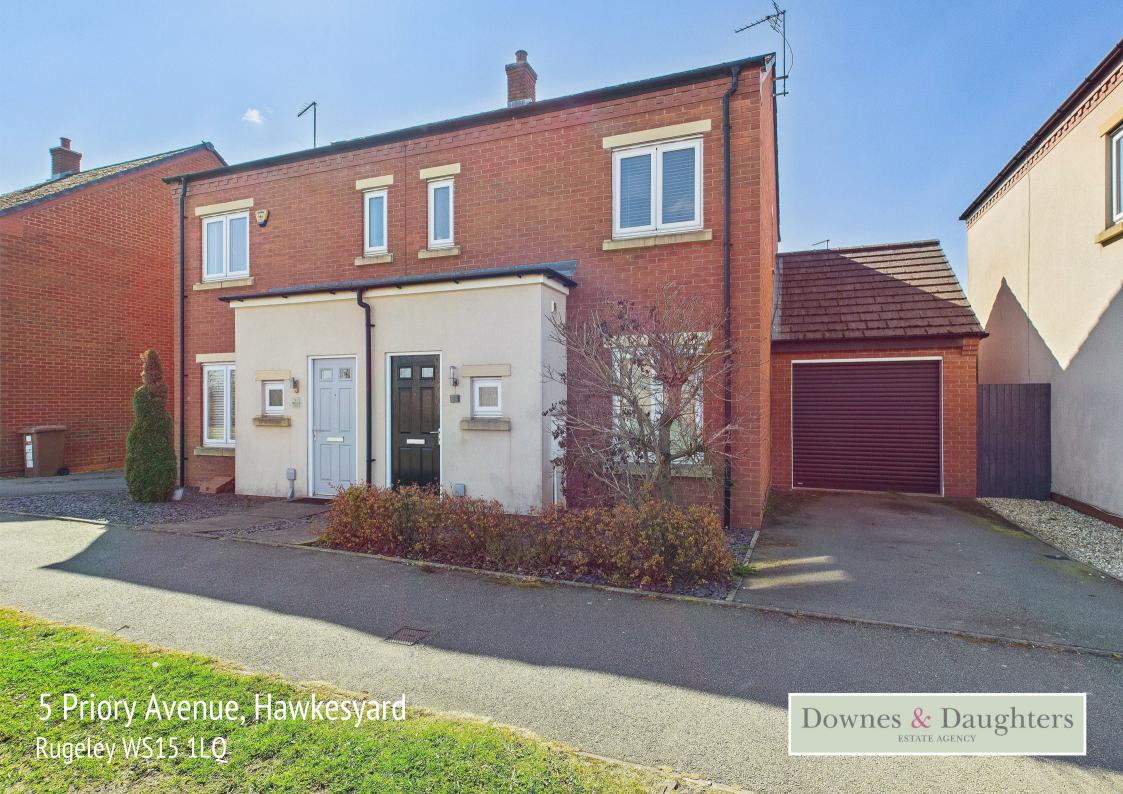

# 5 Priory Avenue, Hawkesyard Rugeley WS15 1LQ £235,000

Nestled in a charming area between Armitage and Rugeley, the hugely popular Hawksyard Estate is an attractive modern development with two canal side pub restaurants only moments away. This delightful semi-detached house offers a perfect blend of comfort and modern living, with three well-proportioned bedrooms, this property is ideal for families or those seeking extra space. The heart of the home is a spacious kitchen diner, designed for both cooking and entertaining. Double doors lead directly to the south-facing rear garden, which is not only a suntrap but also offers a good level of privacy, making it an excellent space for outdoor gatherings or quiet moments in the sun. The property also features a welcoming reception room, perfect for cosy evenings in, a guest cloakroom, an en suite shower room and fitted wardrobes to the principal bedroom and a family bathroom. Additionally, the garage with an electric roller door and private driveway parking accommodates up to two vehicles, ensuring convenience for residents and guests alike.

### OUTSIDE

Gravelled Front Garden With Boundary Hedge • Private Driveway • Single Garage With Electric Roller Door • Lawned South Facing Rear Garden