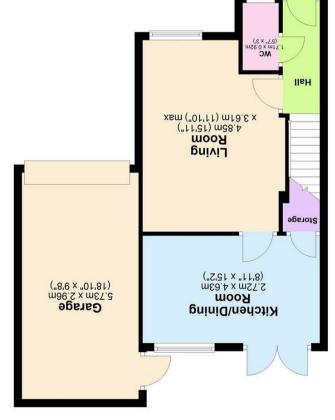

## **GROUND FLOOR**

Entrance Hallway • Guest Cloakroom • Living Room • Kitchen Diner With Pantry Cupboard & Double Doors To Rear Garden

### OUTSIDE

Gravelled Front Garden With Boundary Hedge • Private Driveway • Single Garage With Electric Roller Door • Lawned South Facing Rear Garden

Total area: approx. 76.1 sq. metres (819.3 sq. feet)