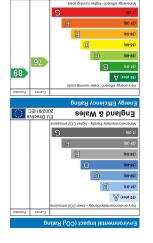

## **FURTHER INFORMATION**

Freehold (TBC by solicitor) • Council Tax Band C • Energy Rating C • Gas Central Heating • Upvc Double Glazing • All Mains Services • No Onward Chain

England & Wales

Approx. 53.6 sq. metres (577.1 sq. feet)