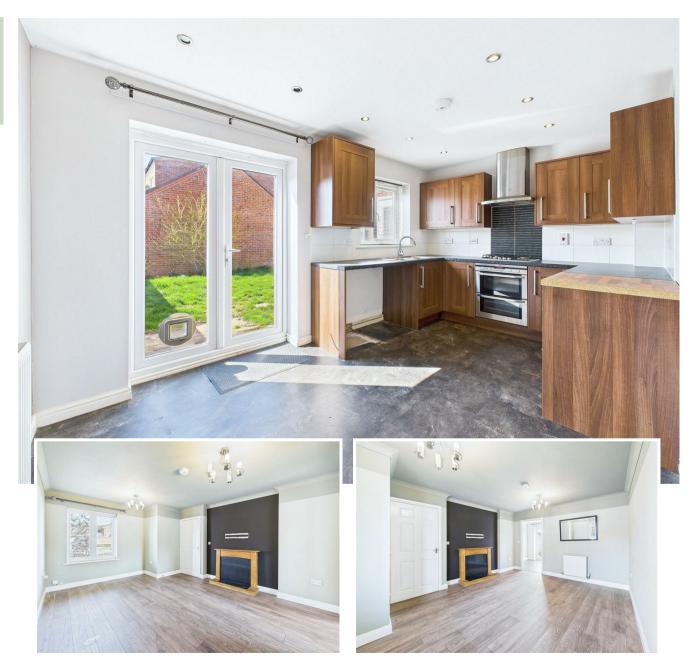

## **GROUND FLOOR**

Entrance Hallway • Guest Cloakroom • Living Room • Kitchen Diner With Pantry Cupboard & Double Doors To Rear Garden