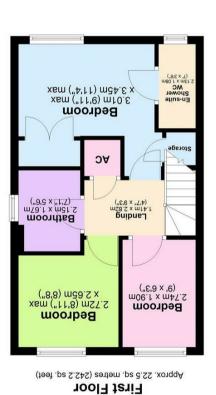

#### FIRST FLOOR

Landing With Airing Cupboard • Bedroom One With Built In Wardrobes • En Suite Shower Room • Bedroom Two • Bedroom Three • Family Bathroom

Total area: approx. 76.1 sq. metres (819.3 sq. feet)