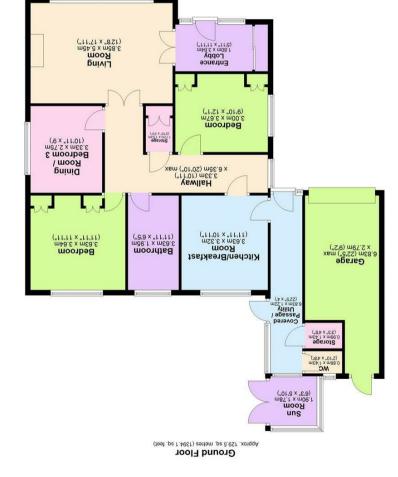

n Room With Fitted Cupboard • Living Room • Inner Hallway With Storage Cupboard • Dining Room Or Bedroom Three • Bedroom One With Fitted Wardrobes • Bedroom Two With Fitted Wardrobes • Kitchen Diner • Large Bathroom With Separate Shower

## OUTSIDE

Elevated Lawned Fore Garden • Private Tarmac Driveway For A Number Of Vehicles • Single Garage • Beautifully Landscaped West Facing Rear Garden With Wonderful Levels Of Privacy • Shaped Lawn • Patio Seating Areas • Stylishly Planted & Meticulously Cared For Beds & Borders

Side Storage Area & Gated Access To The Front

## **FURTHER INFORMATION**

Freehold (TBC By Solicitor)  $\bullet$  Council Tax Band E  $\bullet$  Energy Rating D  $\bullet$  Upvc Double Glazing  $\bullet$  Gas Central Heating  $\bullet$  All Mains Services





















Total area: approx. 129.5 sq. metres (1394.1 sq. feet)