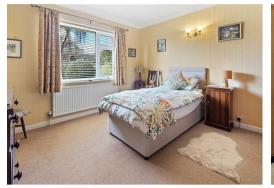

## INTERNAL ACCOMMODATION

Entrance Lobby & Sun Room With Fitted Cupboard • Living Room • Inner Hallway With Storage Cupboard • Dining Room Or Bedroom Three • Bedroom One With Fitted Wardrobes • Bedroom Two With Fitted Wardrobes • Kitchen Diner • Large Bathroom With Separate Shower