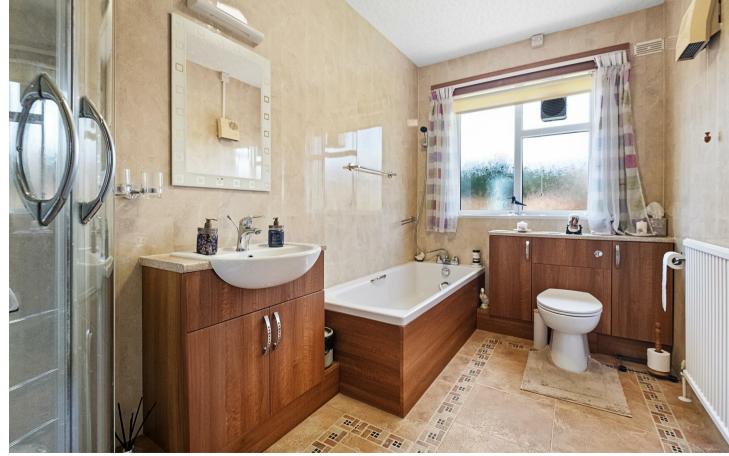

## INTERNAL ACCOMMODATION

Entrance Lobby & Sun Room With Fitted Cupboard • Living Room • Inner Hallway With Storage Cupboard • Dining Room Or Bedroom Three • Bedroom One With Fitted Wardrobes • Bedroom Two With Fitted Wardrobes • Kitchen Diner • Large Bathroom With Separate Shower