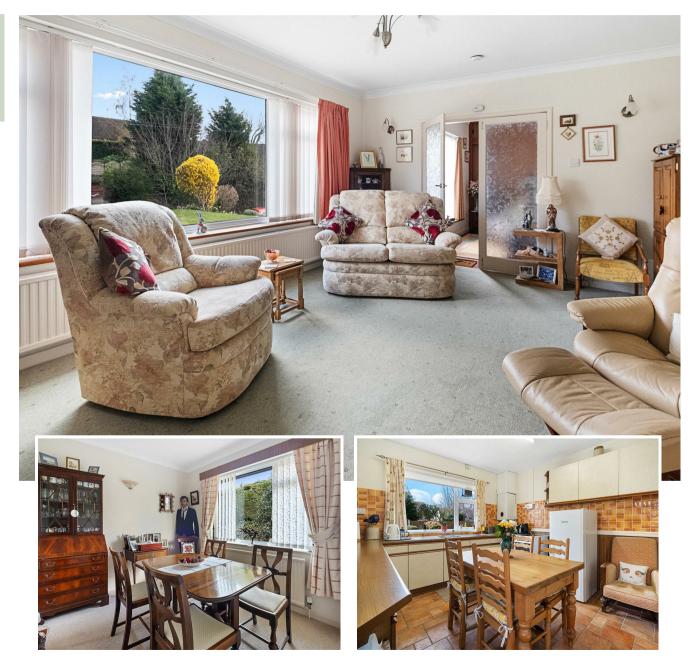

## INTERNAL ACCOMMODATION

Entrance Lobby & Sun Room With Fitted Cupboard • Living Room • Inner Hallway With Storage Cupboard • Dining Room Or Bedroom Three • Bedroom One With Fitted Wardrobes • Bedroom Two With Fitted Wardrobes • Kitchen Diner • Large Bathroom With Separate Shower