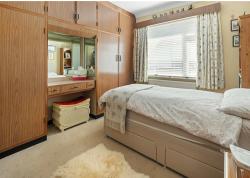

## INTERNAL ACCOMMODATION

Entrance Lobby & Sun Room With Fitted Cupboard • Living Room • Inner Hallway With Storage Cupboard • Dining Room Or Bedroom Three • Bedroom One With Fitted Wardrobes • Bedroom Two With Fitted Wardrobes • Kitchen Diner • Large Bathroom With Separate Shower