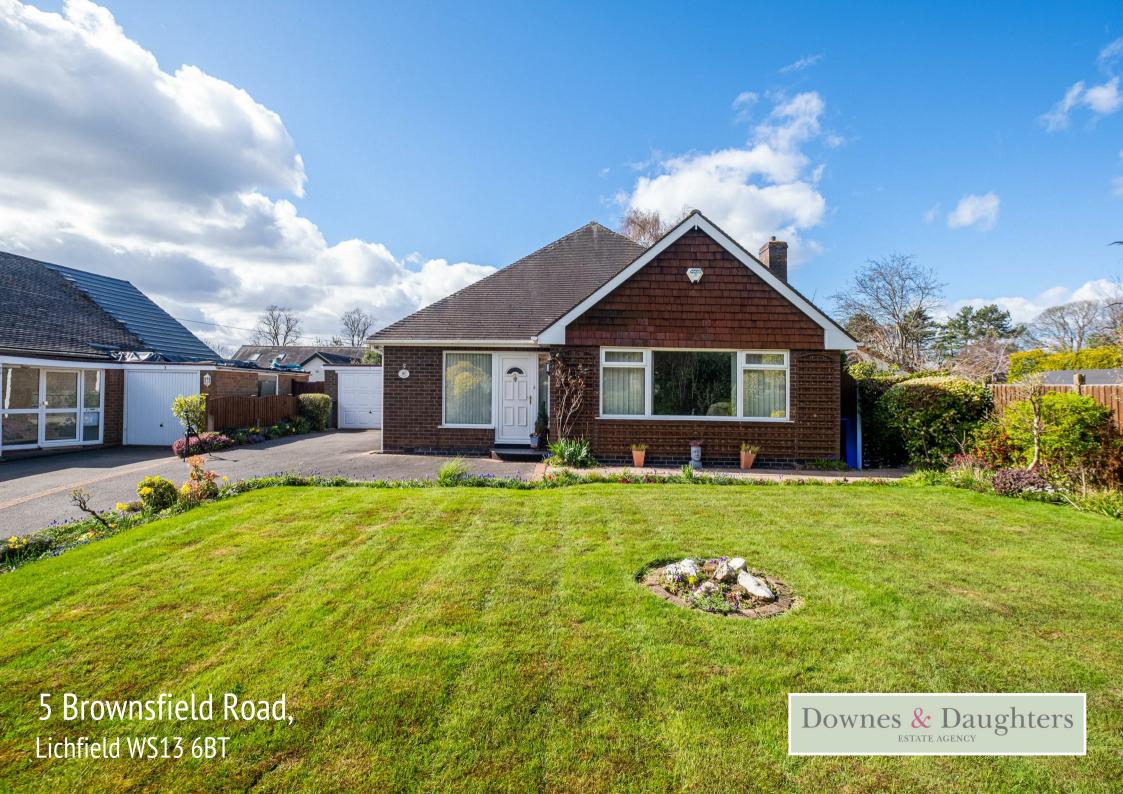

## 5 Brownsfield Road, Lichfield WS13 6BT £475,000

A rare opportunity to acquire a two/three bedroom bungalow, occupying an impressive plot, in a wonderfully central location enjoying attractive walks to Lichfield's vibrant City Centre via Stowe Pool. Sitting centrally within the plot behind an impressive lawned fore garden, the charming interior is flooded with natural light in every room and offers flexible accommodation over a single floor. Comprising: A spacious entrance lobby also used as a sun room, living room with access to the inner hallway connecting to three double bedrooms, with one currently being used as a formal dining room, a large bathroom with separate shower and a kitchen diner. A covered side walkway provides a utility area with storage room and a guest cloakroom and a Upvc garden room is accessed from the rear patio. The real treat lies outside with the elevated position giving great privacy from the road below. A manicured lawned garden is found to the front and a private tarmac driveway leads up to an attached garage. The rear garden has clearly been lovingly tended by the current owner for many years and is west facing but also enjoys an open southerly aspect. A central shaped lawn is surrounded with well stocked beds offering a vast array of established trees, shrubs and plants. The borders have also been stylishly planted and can be enjoyed from a number of patio seating areas. There are also useful side storage areas with gated access to the front.

## OUTSIDE

Elevated Lawned Fore Garden • Private Tarmac Driveway For A Number Of Vehicles • Single Garage • Beautifully Landscaped West Facing Rear Garden With Wonderful Levels Of Privacy • Shaped Lawn • Patio Seating Areas • Stylishly Planted & Meticulously Cared For Beds & Borders