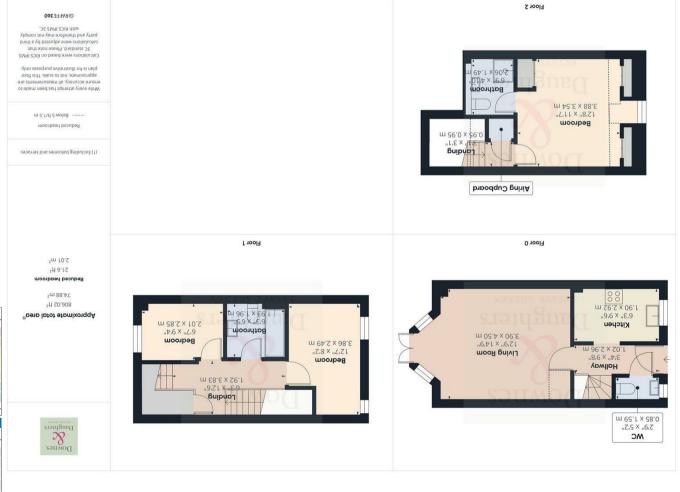

### **GROUND FLOOR**

Entrance Hallway • Guest Cloakroom • Kitchen • Living & Dining Room With Access To Rear Garden

#### FIRST FLOOR

Landing With Storage Cupboard • Bedroom Two With Pleasant Rural Views • Bedroom Three • Family Bathroom

#### SECOND FLOOR

Landing Space With Velux Window & Airing Cupboard • Spacious Principal Bedroom With Eaves Storage & Pleasant Views • En Suite Shower Room