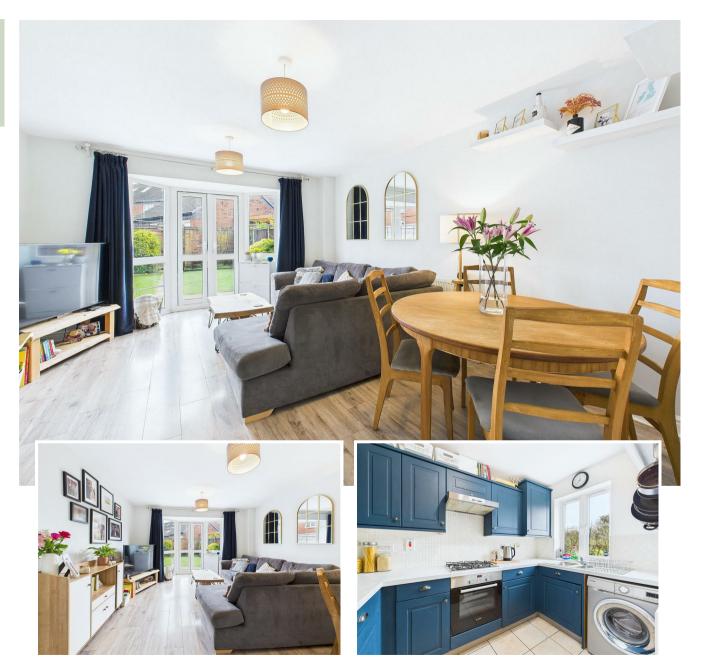

### **GROUND FLOOR**

Entrance Hallway • Guest Cloakroom • Kitchen • Living & Dining Room With Access To Rear Garden