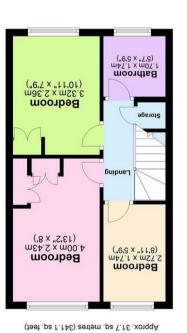

## FIRST FLOOR

Landing With Airing Cupboard • Bedroom One With Built In Wardrobe • Bedroom Two With Built In Wardrobe • Bedroom Three • Family Bathroom

## **FURTHER INFORMATION**

Freehold (TBC by solicitor) • Council Tax Band C • Energy Rating C • Gas Central Heating • Upvc Double Glazing • All Mains Services • No Onward Chain

First Floor

Total area: approx. 69.9 sq. metres (752.1 sq. feet)