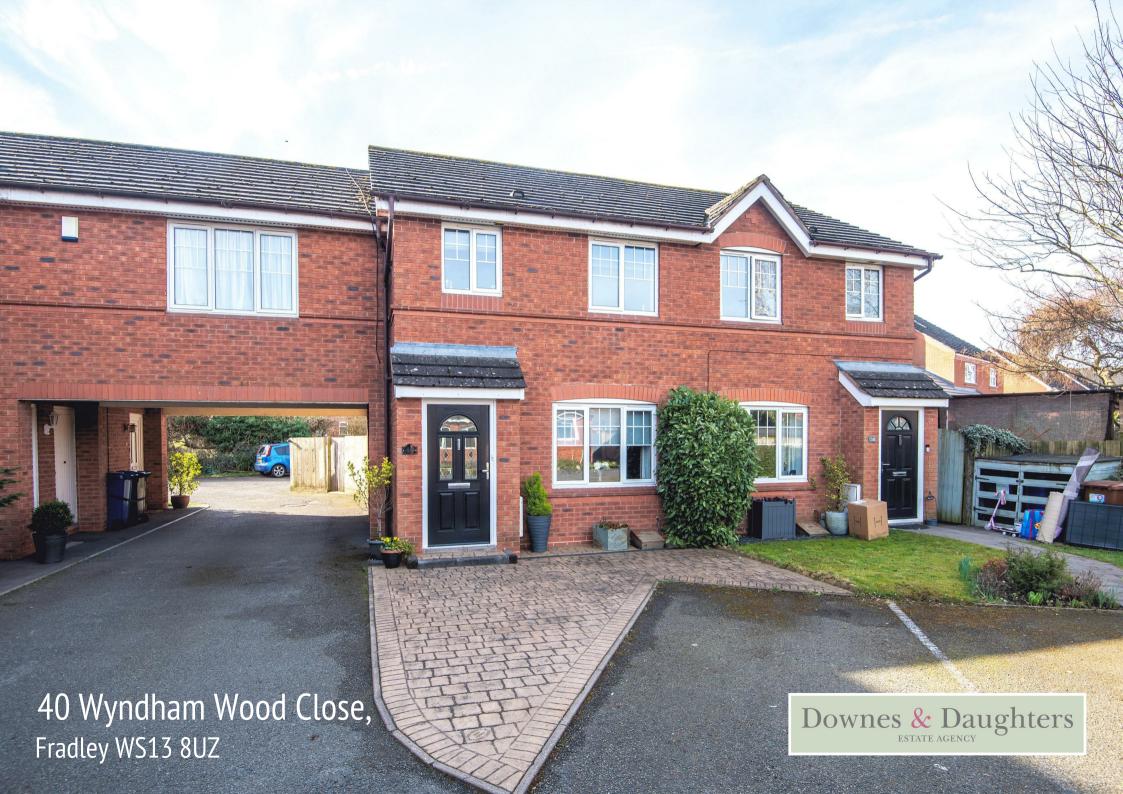

# 40 Wyndham Wood Close, Fradley WS13 8UZ £250,000

An immaculately presented three bedroom family home, with a south facing garden, occupying a wonderfully secluded position on this popular cul-de-sac, with the Coventry Canal on your doorstep. Offered for sale with no onward chain and the benefit of ample parking, this delightful home is well presented throughout and flooded with natural light in every room. The ground floor comprises: an entrance hallway, living room, kitchen diner with pantry/utility and a conservatory, whilst the first floor boasts a landing, three bedrooms, two with fitted wardrobes and a modern family bathroom. Externally there is a private driveway and allocated parking spaces for two cars and a south facing low maintenance rear garden with gated side access.

Viewing is essential to appreciate the attractive nature of this home, its wonderfully bright interior and its desirable secluded location.

# OUTSIDE

Neat Front Garden With Printed Concrete Patio (ancillary parking) • Two Allocated Parking Spaces Directly In Front Of Property • Low Maintenance South Facing Rear Garden • Patio Seating Area With Stylish Raised Bed • Gated Access To Side