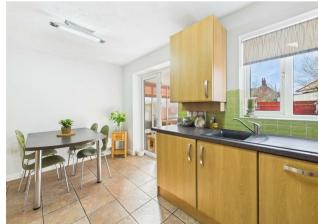

## **GROUND FLOOR**

Entrance Hallway • Living Room With Gas Fire • Kitchen Diner • Pantry / Utility • Conservatory With Access To Rear Garden