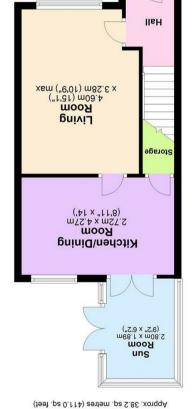

## **GROUND FLOOR**

Entrance Hallway • Living Room With Gas Fire • Kitchen Diner • Pantry / Utility • Conservatory With Access To Rear Garden

**Ground Floor** 

Main Street, Whittington, Staffs. WS14 9JU | **Tel:** 01543 432 099 www.downesanddaughters.co.uk