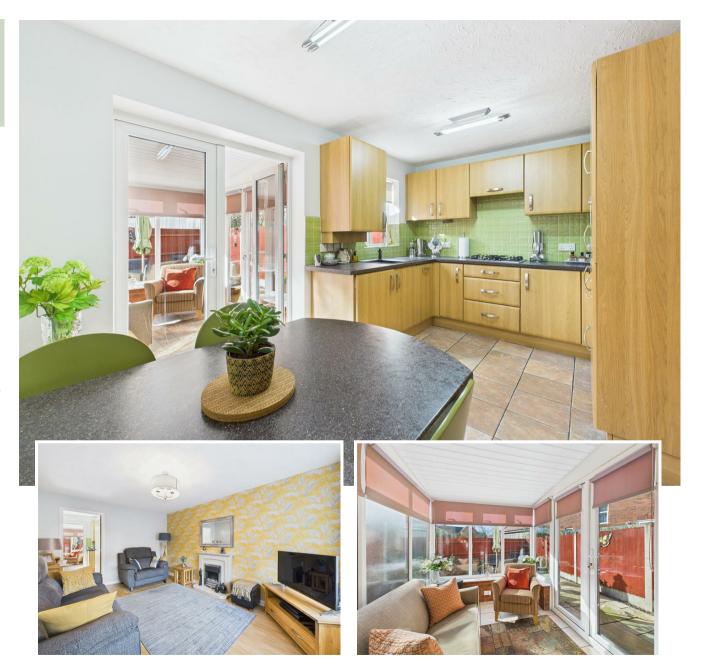

## **GROUND FLOOR**

Entrance Hallway • Living Room With Gas Fire • Kitchen Diner • Pantry / Utility • Conservatory With Access To Rear Garden