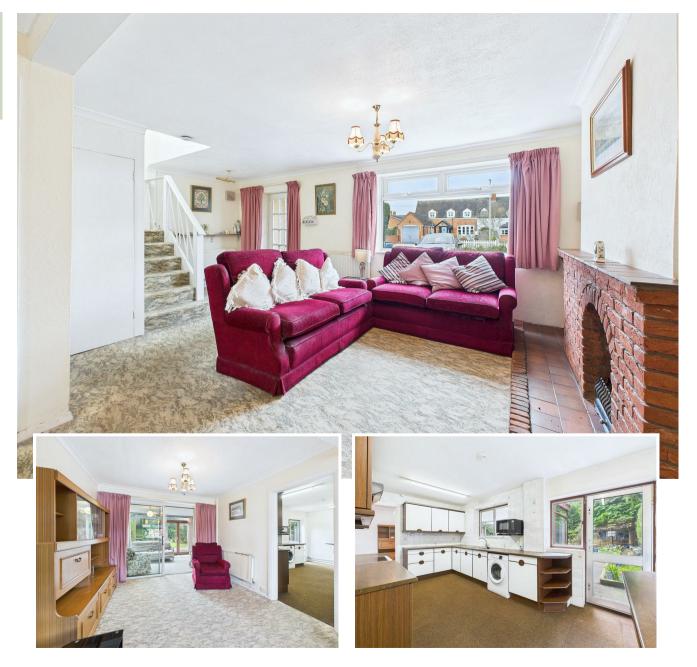

# 26 The Beck, Elford Tamworth B79 9BP £300,000

A rare opportunity to acquire a three bedroom semi detached property, in need of some internal modernisation, at the very heart of this popular Staffordshire village. Offered for sale with no onward chain, this delightful family home has only ever had one owner and has been well cared for and the gardens meticulously tended. The impressive ground floor is dominated by a spacious open plan living and dining space with a feature return staircase rising to the first floor. The kitchen gives access to the rear garden and integral garage and the guest cloakroom and large conservatory complete the ground floor. The first floor boasts an elegant landing, three bedrooms (two with fitted wardrobes) and a family bathroom. Externally the property occupies an attractive plot in an enviable position within the road, with private driveway parking for a number of vehicles, single integral garage, neat lawned front garden and a wonderfully private rear garden, just a few degrees of due south, with shaped lawn, patio seating areas and manicured established borders.

#### **GROUND FLOOR**

Entrance Porch • Open Plan 'L' Shaped Living & Dining Room With Feature Return Staircase Rising To The First Floor • Conservatory • Kitchen With Access To Rear Garden • Inner Hallway With Access To Garage • Guest Cloakroom