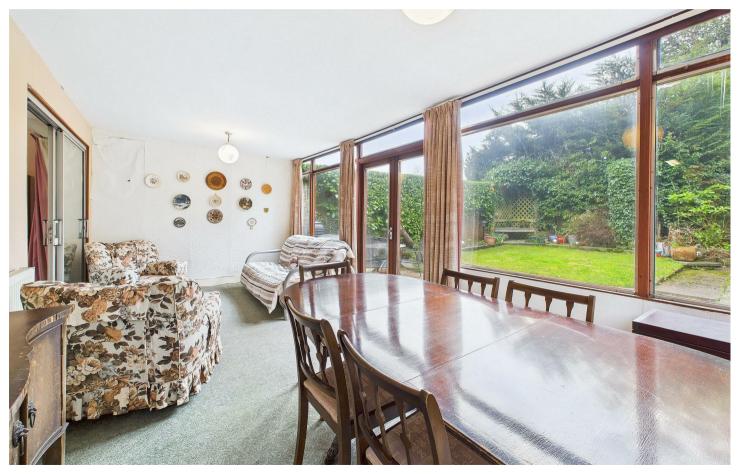

#### **GROUND FLOOR**

Entrance Porch • Open Plan 'L' Shaped Living & Dining Room With Feature Return Staircase Rising To The First Floor • Conservatory • Kitchen With Access To Rear Garden • Inner Hallway With Access To Garage • Guest Cloakroom

## **OUTSIDE**

Private Driveway Parking For A Number Of Vehicles • Single Integral Garage • Neat Lawned Front Garden • Wonderfully Private South East Facing Rear Garden • Lawn & Patio Seating Area • Neat Established Borders • Timber Storage Shed