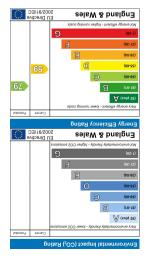

### **FURTHER INFORMATION**

Freehold • Council Tax Band D • Energy Rating D • Oil Fired Central Heating • Upvc Double Glazing • Cavity Wall Insulation • Mains Drainage • No Onward Chain

Total area: approx. 132.0 sq. metres (1420.9 sq. feet)