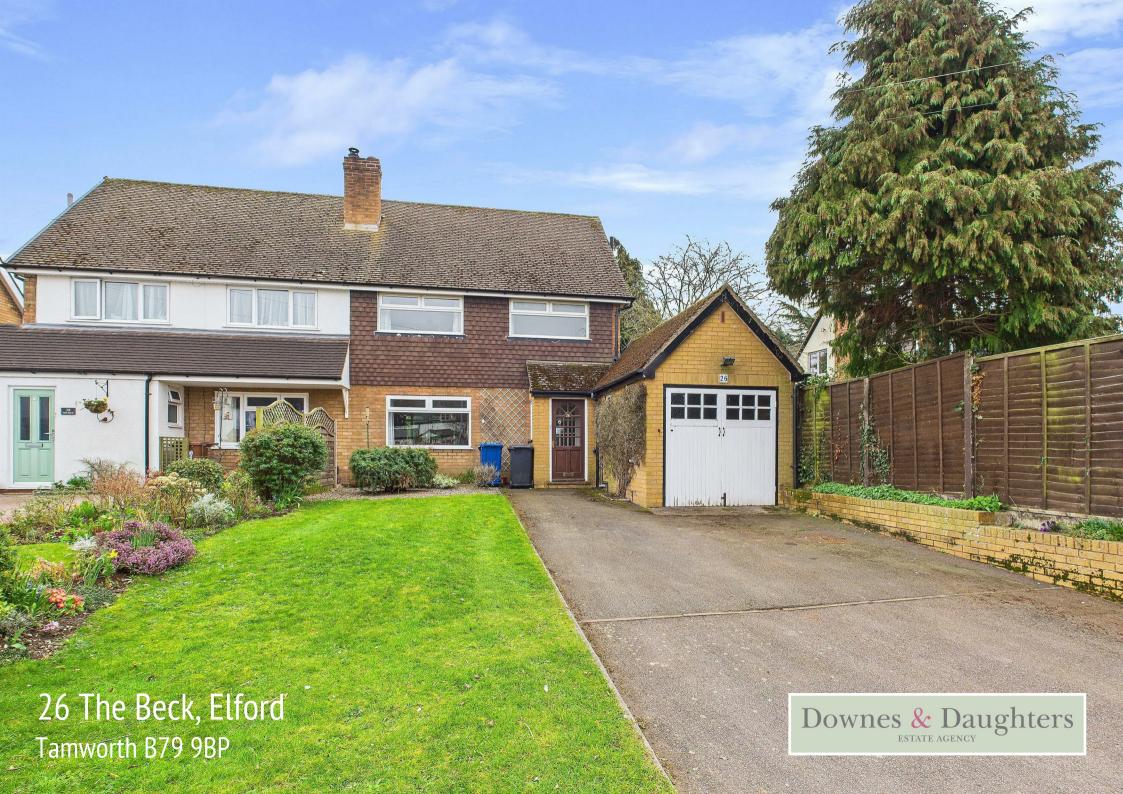

# 26 The Beck, Elford Tamworth B79 9BP £300,000

A rare opportunity to acquire a three bedroom semi detached property, in need of some internal modernisation, at the very heart of this popular Staffordshire village. Offered for sale with no onward chain, this delightful family home has only ever had one owner and has been well cared for and the gardens meticulously tended. The impressive ground floor is dominated by a spacious open plan living and dining space with a feature return staircase rising to the first floor. The kitchen gives access to the rear garden and integral garage and the guest cloakroom and large conservatory complete the ground floor. The first floor boasts an elegant landing, three bedrooms (two with fitted wardrobes) and a family bathroom. Externally the property occupies an attractive plot in an enviable position within the road, with private driveway parking for a number of vehicles, single integral garage, neat lawned front garden and a wonderfully private rear garden, just a few degrees of due south, with shaped lawn, patio seating areas and manicured established borders.

## **OUTSIDE**

Private Driveway Parking For A Number Of Vehicles • Single Integral Garage • Neat Lawned Front Garden • Wonderfully Private South East Facing Rear Garden • Lawn & Patio Seating Area • Neat Established Borders • Timber Storage Shed