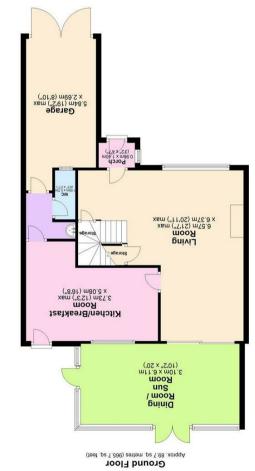

#### **GROUND FLOOR**

Entrance Porch • Open Plan 'L' Shaped Living & Dining Room With Feature Return Staircase Rising To The First Floor • Conservatory • Kitchen With Access To Rear Garden • Inner Hallway With Access To Garage • Guest Cloakroom

## **OUTSIDE**

Private Driveway Parking For A Number Of Vehicles • Single Integral Garage • Neat Lawned Front Garden • Wonderfully Private South East Facing Rear Garden • Lawn & Patio Seating Area • Neat Established Borders • Timber Storage Shed