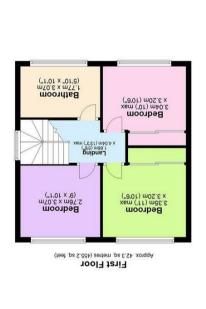

#### FIRST FLOOR

Landing • Bedroom One With Fitted Wardrobes • Bedroom Two With Fitted Wardrobes • Bedroom Three • Family Bathroom