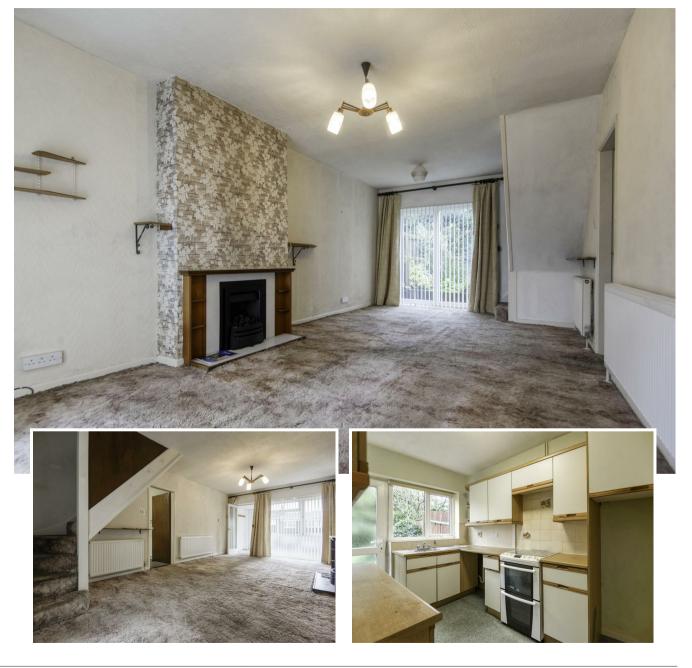

## 16 Forge Lane, Lichfield WS13 7BE £275,000

A three bedroom semi detached family home in need of some cosmetic updating and offered for sale with no onward chain. Occupying an elevated position within this popular cul de sac, conveniently positioned for easy access to the City Centre, only 0.8 of a mile away from Lichfield City train station and moments from the amenities of Beacon Park. The internal accommodation comprises: Entrance porch, through living/dining room, kitchen and three bedrooms and a family bathroom. Externally there is private driveway parking, single garage and lawned front and rear gardens.

#### **GROUND FLOOR**

Entrance Porch • Living & Dining Room With Patio Doors To Rear Garden • Kitchen With Access To Rear Garden

#### FIRST FLOOR

Landing With Airing Cupboard • Bedroom One • Bedroom Two • Bedroom Three • Family Bathroom