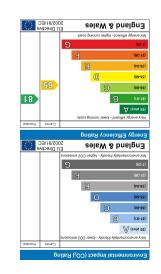

#### FURTHER INFORMATION

Freehold (TBC by solicitor) • Council Tax Band C • Energy Rating D • All Mains Services • Broadband & Fibre Available • No Onward Chain