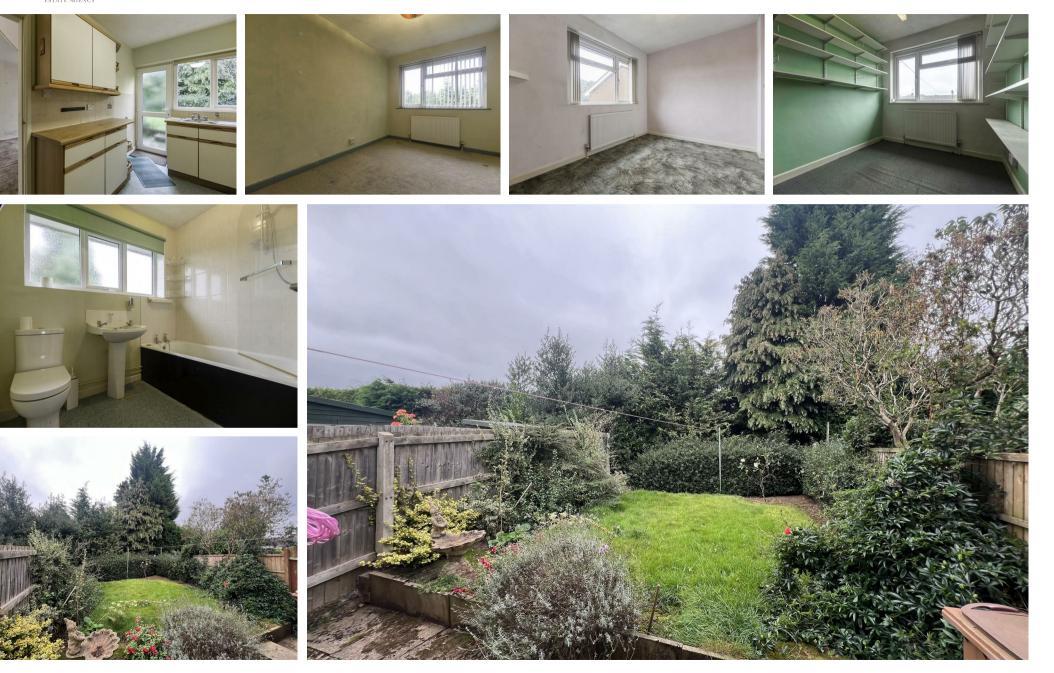

## 16 Forge Lane, Lichfield WS13 7BE £275,000

A three bedroom semi detached family home in need of some cosmetic updating and offered for sale with no onward chain. Occupying an elevated position within this popular cul de sac, conveniently positioned for easy access to the City Centre, only 0.8 of a mile away from Lichfield City train station and moments from the amenities of Beacon Park. The internal accommodation comprises: Entrance porch, through living/dining room, kitchen and three bedrooms and a family bathroom. Externally there is private driveway parking, single garage and lawned front and rear gardens.

#### FIRST FLOOR

Landing With Airing Cupboard • Bedroom One • Bedroom Two • Bedroom Three • Family Bathroom

### OUTSIDE

Lawned Front Garden • Private Driveway Garden • Single Garage • Lawned Rear Garden With Patio & Herbaceous Borders • Gated Side Access