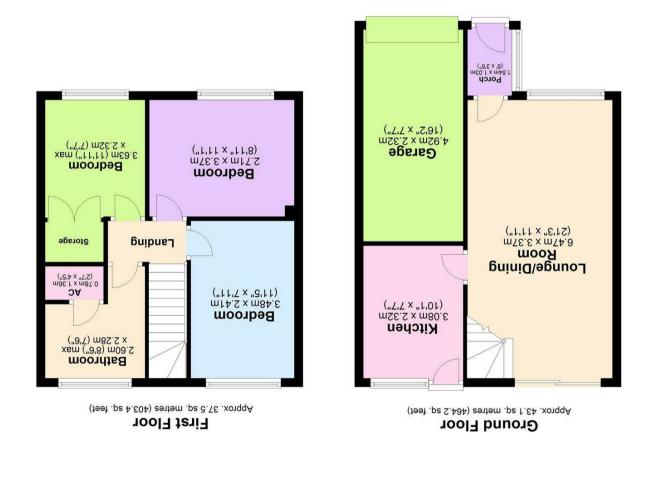

#### **GROUND FLOOR**

Entrance Porch • Living & Dining Room With Patio Doors To Rear Garden • Kitchen With Access To Rear Garden

#### FIRST FLOOR

Landing With Airing Cupboard • Bedroom One • Bedroom Two • Bedroom Three • Family Bathroom

### OUTSIDE

Lawned Front Garden • Private Driveway Garden • Single Garage • Lawned Rear Garden With Patio & Herbaceous Borders • Gated Side Access

# Downes & Daughters

Total area: approx. 80.6 sq. metres (867.6 sq. feet)

5 Main Street, Whittington, Staffs. WS14 9JU | **Tel:** 01543 432 099 **www.downesanddaughters.co.uk** 