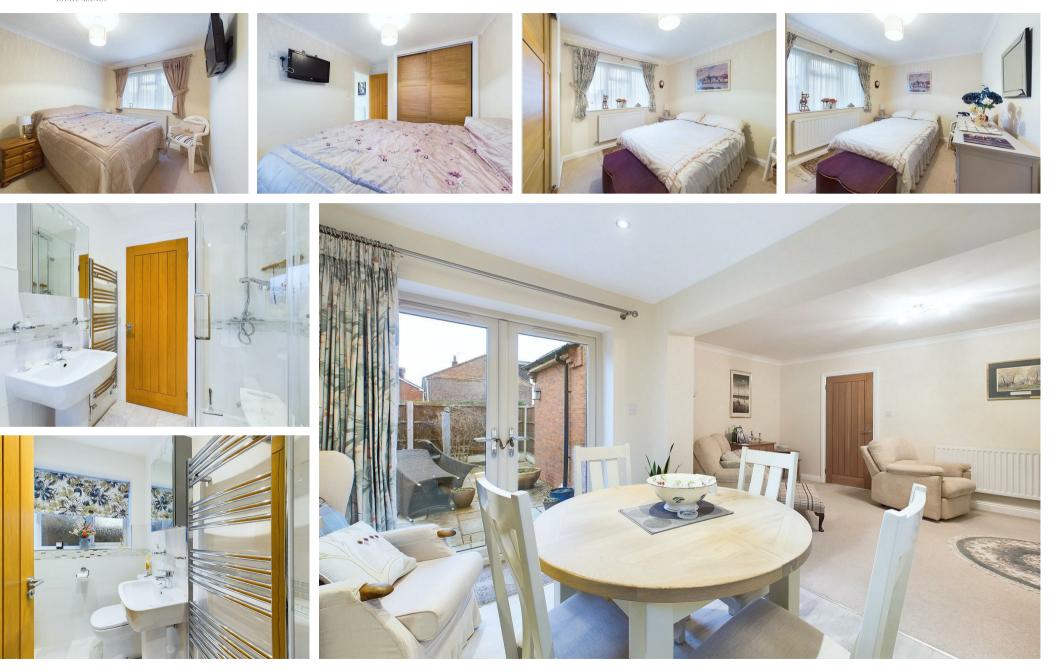

There are two well-proportioned bedrooms, both fitted with wardrobes, ensuring plenty of storage space. The modern shower room is tastefully designed, adding to the overall appeal of the home. Throughout the property, oak doors add a touch of sophistication and warmth.

### INTERNAL ACCOMMODATION

Entrance Hallway With Storage Cupboard • Bedroom One With Fitted Wardrobes • Bedroom Two With Fitted Wardrobes • Open Plan Living & Dining Room With Gas 'Log Burner' Style Fire & French Door Access To Garden • Shaker Style Fitted Kitchen With Integrated Appliances • Modern Shower Room