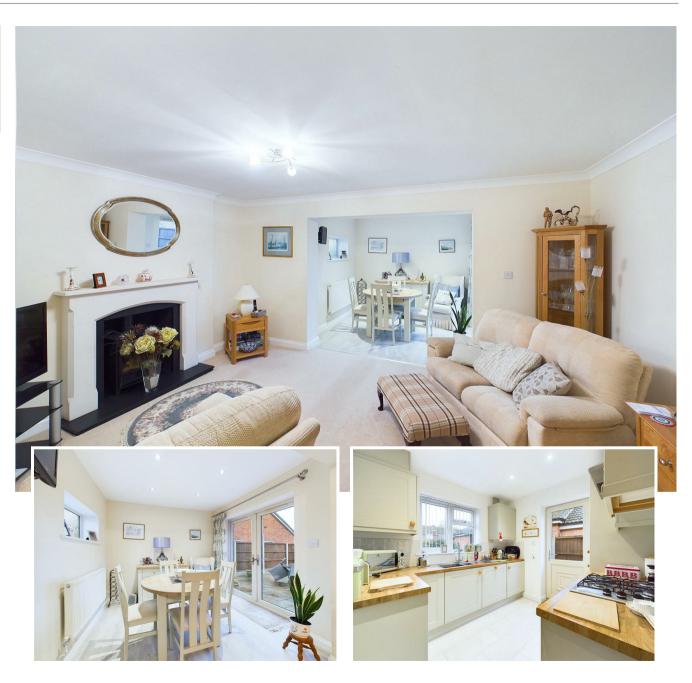

## 6a Churchill Crescent, Alrewas DE13 7EH Offers over £300,000

Nestled in the charming village of Alrewas, this delightful detached bungalow on Churchill Crescent offers a perfect blend of modern living and comfort. Built in 2016, this property boasts a high-quality finish that is sure to impress. With no onward chain, it presents an excellent opportunity for those looking to move in without delay.

The bungalow offers sensibly arranged and wonderfully bright accommodation and the stunning open-plan living and dining area is a highlight, enhanced by elegant French doors that lead directly to the garden, allowing for a seamless indoor-outdoor experience. The stylish shaker kitchen is equipped with integrated appliances, making it a joy for any home cook.

### INTERNAL ACCOMMODATION

Entrance Hallway With Storage Cupboard • Bedroom One With Fitted Wardrobes • Bedroom Two With Fitted Wardrobes • Open Plan Living & Dining Room With Gas 'Log Burner' Style Fire & French Door Access To Garden • Shaker Style Fitted Kitchen With Integrated Appliances • Modern Shower Room