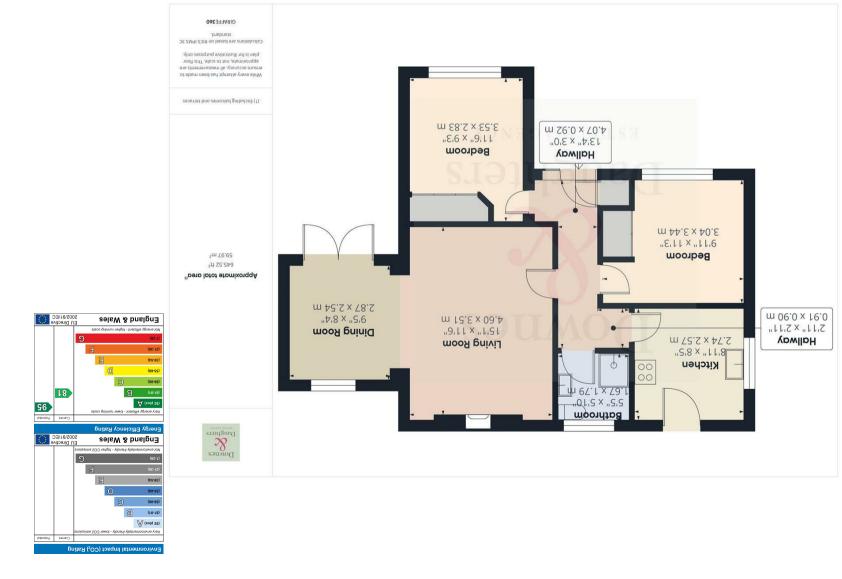

### INTERNAL ACCOMMODATION

Entrance Hallway With Storage Cupboard • Bedroom One With Fitted Wardrobes • Bedroom Two With Fitted Wardrobes • Open Plan Living & Dining Room With Gas 'Log Burner' Style Fire & French Door Access To Garden • Shaker Style Fitted Kitchen With Integrated Appliances • Modern Shower Room

#### FURTHER INFORMATION

Freehold (TBC By Solicitor) • Council Tax Band C • Energy Rating B • All Mains Services • No Onward Chain