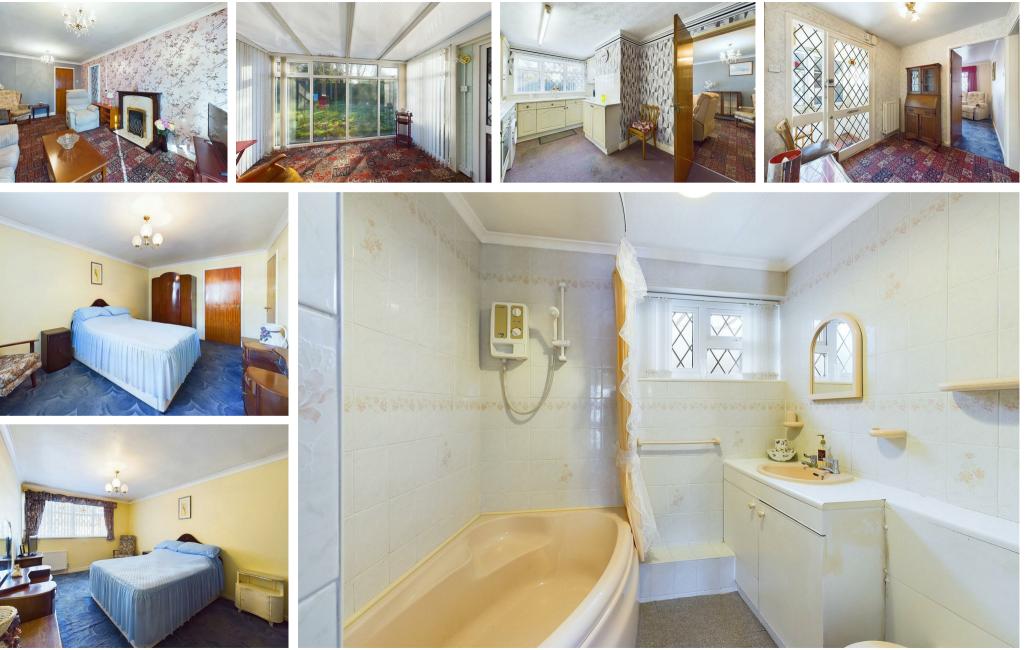

# 26 Leomansley Close, Lichfield Lichfield WS13 8AX £320,000

A wonderful opportunity to purchase a link detached bungalow with no onward chain, in one of Lichfield's most popular residential areas. This secluded cul-de-sac which is centrally located for all the convenience of 'city centre' living, with the outstanding Christchurch Primary School and Leomansley Woods on its doorstep. This delightful home offers the discerning buyer a classic 'blank canvass' and would benefit from some internal updating. Other properties on the road show that the future potential is endless. The current accommodation comprises: Entrance hallway, living room, conservatory, kitchen, internal side walkway and store, bedroom one with built in wardrobe, bedroom two and a family bathroom. Externally the property benefits from a lawned front garden, private driveway, integral single garage and a south east facing lawned rear garden.

## INTERNAL ACCOMMODATION

Entrance Hallway • Living Room • Conservatory With Access To Rear Garden & Garage • Kitchen • Covered Side Walkway • Bedroom One With Built In Wardrobe • Bedroom Two With Built In Wardrobe • Family Bathroom