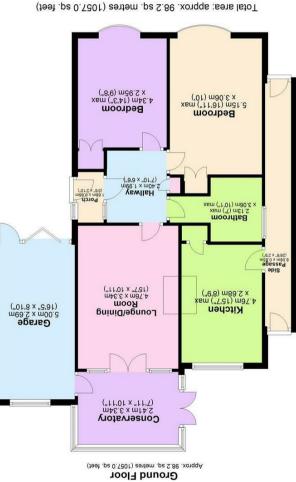

# 26 Leomansley Close, Lichfield Lichfield WS13 8AX £320,000

A wonderful opportunity to purchase a link detached bungalow with no onward chain, in one of Lichfield's most popular residential areas. This secluded cul-de-sac which is centrally located for all the convenience of 'city centre' living, with the outstanding Christchurch Primary School and Leomansley Woods on its doorstep. This delightful home offers the discerning buyer a classic 'blank canvass' and would benefit from some internal updating. Other properties on the road show that the future potential is endless. The current accommodation comprises: Entrance hallway, living room, conservatory, kitchen, internal side walkway and store, bedroom one with built in wardrobe, bedroom two and a family bathroom. Externally the property benefits from a lawned front garden, private driveway, integral single garage and a south east facing lawned rear garden.

## INTERNAL ACCOMMODATION

Entrance Hallway • Living Room • Conservatory With Access To Rear Garden & Garage • Kitchen • Covered Side Walkway • Bedroom One With Built In Wardrobe • Bedroom Two With Built In Wardrobe • Family Bathroom