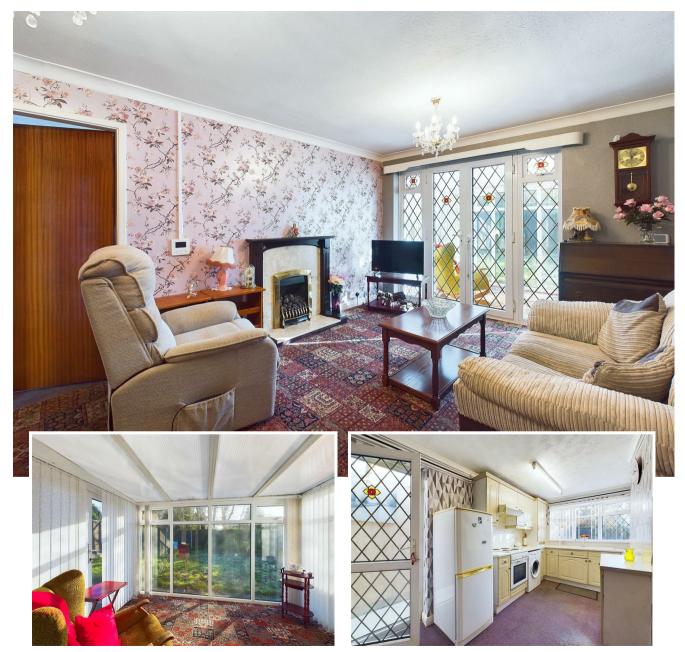

# 26 Leomansley Close, Lichfield Lichfield WS13 8AX £320,000

A wonderful opportunity to purchase a link detached bungalow with no onward chain, in one of Lichfield's most popular residential areas. This secluded cul-de-sac which is centrally located for all the convenience of 'city centre' living, with the outstanding Christchurch Primary School and Leomansley Woods on its doorstep. This delightful home offers the discerning buyer a classic 'blank canvass' and would benefit from some internal updating. Other properties on the road show that the future potential is endless. The current accommodation comprises: Entrance hallway, living room, conservatory, kitchen, internal side walkway and store, bedroom one with built in wardrobe, bedroom two and a family bathroom. Externally the property benefits from a lawned front garden, private driveway, integral single garage and a south east facing lawned rear garden.

## INTERNAL ACCOMMODATION

Entrance Hallway • Living Room • Conservatory With Access To Rear Garden & Garage • Kitchen • Covered Side Walkway • Bedroom One With Built In Wardrobe • Bedroom Two With Built In Wardrobe • Family Bathroom