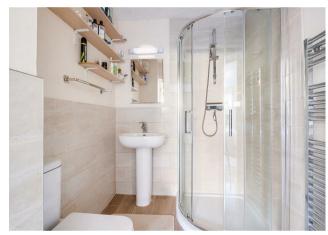

## INTERNAL ACCOMMODATION

Porch • Entrance Hallway • Living Room Opening In To... • Dining Room With Study Area • Breakfast Kitchen • Formal Dining Room Or Second Sitting Room • Principal Bedroom With Built In Wardrobes & En Suite Shower Room • Bedroom Two With Built In Wardrobes • Bedroom Three With Built In Wardrobes • Bedroom Four / Study