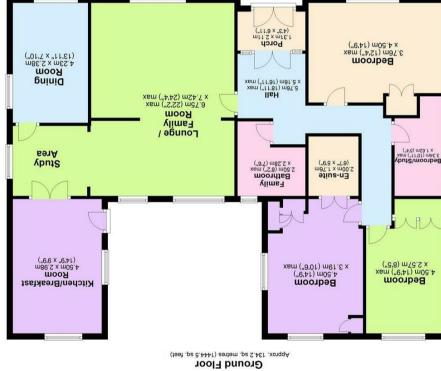

## INTERNAL ACCOMMODATION

Porch • Entrance Hallway • Living Room Opening In To... • Dining Room With Study Area • Breakfast Kitchen • Formal Dining Room Or Second Sitting Room • Principal Bedroom With Built In Wardrobes & En Suite Shower Room • Bedroom Two With Built In Wardrobes • Bedroom Three With Built In Wardrobes • Bedroom Four / Study

**Garage**Approx. 26.1 sq. metres (280.9 sq. feet)

Total area: approx. 160.3 sq. metres (1725.4 sq. feet)