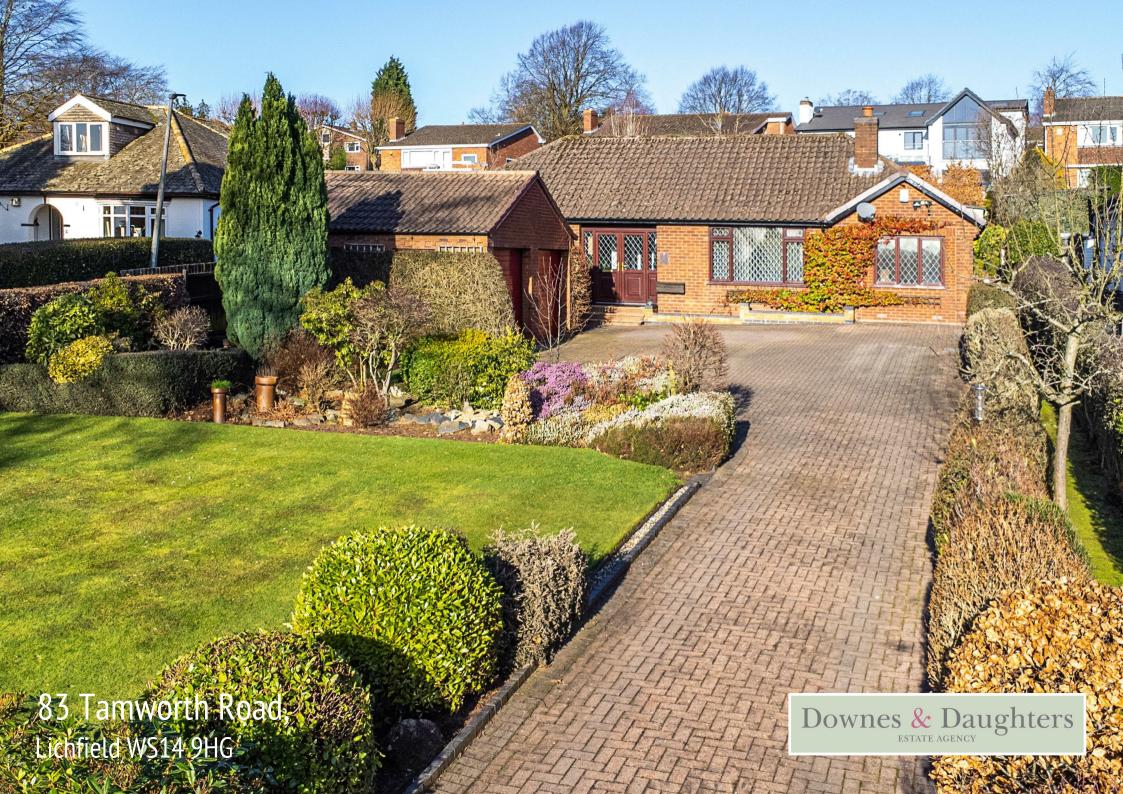

## 83 Tamworth Road, Lichfield WS14 9HG £625,000

An attractive, detached bungalow with an elevated position in this highly regarded enclave of South Lichfield, falling within the King Edward's catchment area on the rural fringe of the Cathedral City. An area renowned for individually designed homes benefiting from the most delightful far reaching rural views. Set well back from the road behind an expansive fore garden with extensive private driveway and detached double garage, the property itself offers wonderfully bright and well proportioned accommodation over a single floor. Extending to over 1,725 sq.ft the flexible layout provides living accommodation including: Entrance porch, spacious hallway, open plan L-shaped living and dining room with a rear study space, breakfast kitchen and formal dining room. The four bedrooms, three with built in storage, are found to the other side of the property and are served by an en suite shower room and family bathroom. The internal accommodation is completed with a vast loft space, ripe for conversion. The real treat lies outside with extensive manicured gardens which have clearly been meticulously cared for by the current owners for many years. External benefits include the aforementioned lawned front garden, extensive private driveway parking and a detached double garage with power and lighting. To the rear is another immaculate garden with shaped lawns, stylishly planted established beds and borders, a selection of patio seating areas, summer house and good levels of privacy.

## OUTSIDE

• Impressive Lawned Fore Garden With Neat Hedge Boundaries • Extensive Block Paved Private Driveway • Detached Double Garage • Landscaped Rear Garden With Shaped Lawn • A Selection Of Patio Seating Areas • Summer House • Stylishly Planted & Manicured Borders • Side Storage Area & Gated Access To Front • Good Levels Of Privacy