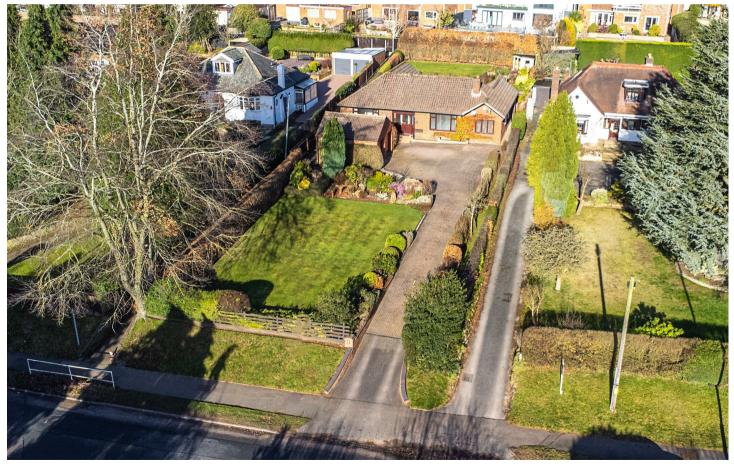

## 83 Tamworth Road, Lichfield WS14 9HG £625,000

An attractive, detached bungalow with an elevated position in this highly regarded enclave of South Lichfield, falling within the King Edward's catchment area on the rural fringe of the Cathedral City. An area renowned for individually designed homes benefiting from the most delightful far reaching rural views. Set well back from the road behind an expansive fore garden with extensive private driveway and detached double garage, the property itself offers wonderfully bright and well proportioned accommodation over a single floor. Extending to over 1,725 sq.ft the flexible layout provides living accommodation including: Entrance porch, spacious hallway, open plan L-shaped living and dining room with a rear study space, breakfast kitchen and formal dining room. The four bedrooms, three with built in storage, are found to the other side of the property and are served by an en suite shower room and family bathroom. The internal accommodation is completed with a vast loft space, ripe for conversion. The real treat lies outside with extensive manicured gardens which have clearly been meticulously cared for by the current owners for many years. External benefits include the aforementioned lawned front garden, extensive private driveway parking and a detached double garage with power and lighting. To the rear is another immaculate garden with shaped lawns, stylishly planted established beds and borders, a selection of patio seating areas, summer house and good levels of privacy.

## OUTSIDE

• Impressive Lawned Fore Garden With Neat Hedge Boundaries • Extensive Block Paved Private Driveway • Detached Double Garage • Landscaped Rear Garden With Shaped Lawn • A Selection Of Patio Seating Areas • Summer House • Stylishly Planted & Manicured Borders • Side Storage Area & Gated Access To Front • Good Levels Of Privacy