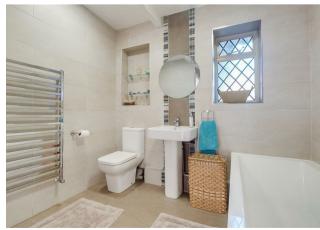

## INTERNAL ACCOMMODATION

Porch • Entrance Hallway • Living Room Opening In To... • Dining Room With Study Area • Breakfast Kitchen • Formal Dining Room Or Second Sitting Room • Principal Bedroom With Built In Wardrobes & En Suite Shower Room • Bedroom Two With Built In Wardrobes • Bedroom Three With Built In Wardrobes • Bedroom Four / Study