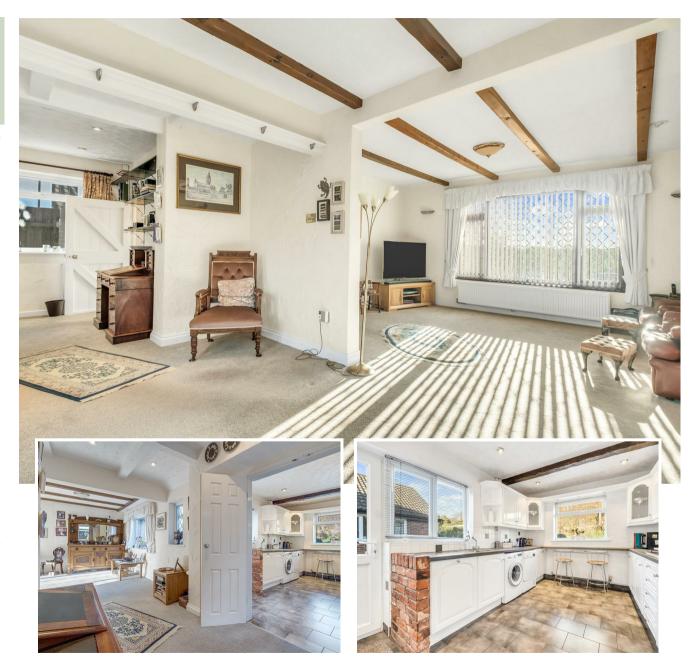

## INTERNAL ACCOMMODATION

Porch • Entrance Hallway • Living Room Opening In To... • Dining Room With Study Area • Breakfast Kitchen • Formal Dining Room Or Second Sitting Room • Principal Bedroom With Built In Wardrobes & En Suite Shower Room • Bedroom Two With Built In Wardrobes • Bedroom Three With Built In Wardrobes • Bedroom Four / Study