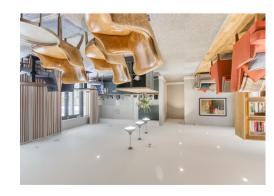

## COMMUNAL AREAS

Boutique Hotel Style Lounge • Stylish Kitchen & Bar Facilities • Double Sided Log Burner • Intercom Entrance • Communal Gardens, Patios & Balconies • Orangery • Storage Facilities • Access To Monk's Walk • Private Parking Available (fees apply) • Guest Apartment