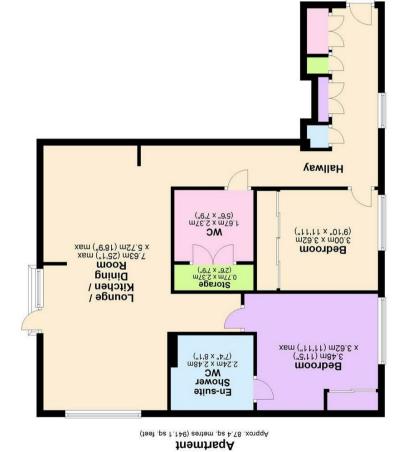

## INTERNAL ACCOMMODATION

Entrance Hallway With Storage Cupboards & Hidden Laundry & Window Overlooking Central Gardens • Double Aspect Open Plan Living, Dining & Kitchen Space • With Juliet Balcony & Pleasant View Over Monks Walk • Lobby Entrance To Principal Bedroom With Fitted Wardrobes & View Over Central Gardens • En Suite Shower Room • Bedroom Two With Fitted Wardrobes & Views Over Central Gardens • Family Shower Room With Large Storage Cupboard • Loft Storage Space Over Kitchen

Total area: approx. 87.4 sq. metres (941.1 sq. feet)