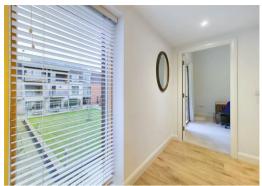

## INTERNAL ACCOMMODATION

Entrance Hallway With Storage Cupboards & Hidden Laundry & Window Overlooking Central Gardens • Double Aspect Open Plan Living, Dining & Kitchen Space • With Juliet Balcony & Pleasant View Over Monks Walk • Lobby Entrance To Principal Bedroom With Fitted Wardrobes & View Over Central Gardens • En Suite Shower Room • Bedroom Two With Fitted Wardrobes & Views Over Central Gardens • Family Shower Room With Large Storage Cupboard • Loft Storage Space Over Kitchen