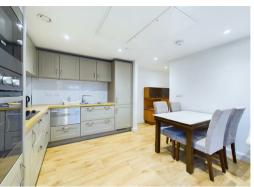

## INTERNAL ACCOMMODATION

Entrance Hallway With Storage Cupboards & Hidden Laundry & Window Overlooking Central Gardens • Double Aspect Open Plan Living, Dining & Kitchen Space • With Juliet Balcony & Pleasant View Over Monks Walk • Lobby Entrance To Principal Bedroom With Fitted Wardrobes & View Over Central Gardens • En Suite Shower Room • Bedroom Two With Fitted Wardrobes & Views Over Central Gardens • Family Shower Room With Large Storage Cupboard • Loft Storage Space Over Kitchen