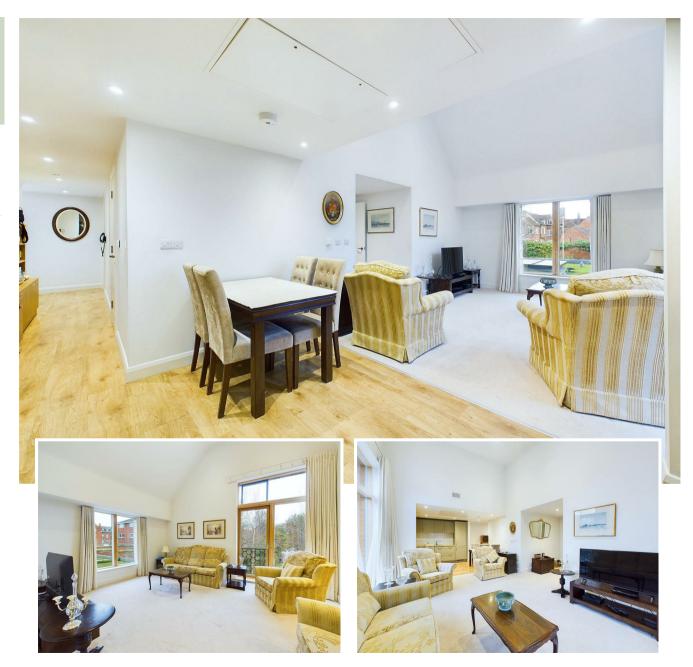

## INTERNAL ACCOMMODATION

Entrance Hallway With Storage Cupboards & Hidden Laundry & Window Overlooking Central Gardens • Double Aspect Open Plan Living, Dining & Kitchen Space • With Juliet Balcony & Pleasant View Over Monks Walk • Lobby Entrance To Principal Bedroom With Fitted Wardrobes & View Over Central Gardens • En Suite Shower Room • Bedroom Two With Fitted Wardrobes & Views Over Central Gardens • Family Shower Room With Large Storage Cupboard • Loft Storage Space Over Kitchen