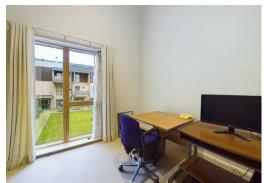

## INTERNAL ACCOMMODATION

Entrance Hallway With Storage Cupboards & Hidden Laundry & Window Overlooking Central Gardens • Double Aspect Open Plan Living, Dining & Kitchen Space • With Juliet Balcony & Pleasant View Over Monks Walk • Lobby Entrance To Principal Bedroom With Fitted Wardrobes & View Over Central Gardens • En Suite Shower Room • Bedroom Two With Fitted Wardrobes & Views Over Central Gardens • Family Shower Room With Large Storage Cupboard • Loft Storage Space Over Kitchen