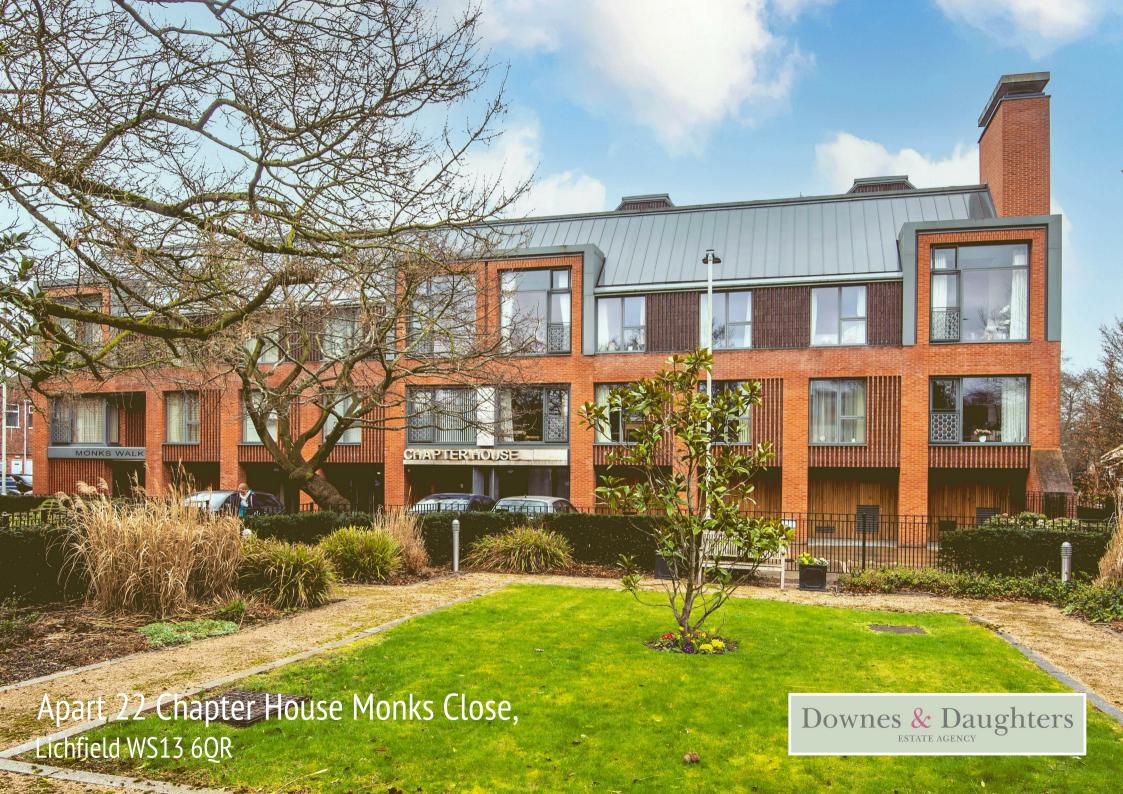

## Apart 22 Chapter House Monks Close, Lichfield WS13 6QR £350,000

A thoroughly impressive first floor apartment, with double height ceilings and pleasant views on all sides and the added benefit of an allocated parking space. Occupying an enviable position within this centrally located landmark 'later living' development completed by the renowned luxury developer, Pegasus, in 2016. Sharing the development with the historic Old Friary, this development of just 45 apartments occupies a prime central yet quiet location, perfectly situated for the convenience of town centre shopping and is only moments away from Beacon Park, the Cathedral and a short walk to many restaurants, cafes and bars. This first floor apartment is presented in a faultless contemporary 'open plan' style and the exacting standards of the Pegasus finish is evident at every turn. The accommodation comprises: entrance hallway with storage cupboards and clever laundry, a double aspect open plan living and dining room with Juliet balcony and fully integrated kitchen and loft space. A lobby style entrance leads to the principal bedroom which has fitted wardrobes, views over the central gardens and a stylish en suite shower room. The second bedroom also has fitted wardrobes and views over the central gardens and the luxury main bathroom is also finished in a tasteful modern style and has a large storage cupboard. Further benefits of Chapter House include: lift access to the upper floors, an on-site team of 'life hosts', boutique hotel style lounge with log burner and kitchenette with regular social events from bridge and garden parties to fish and chip Fridays, manicured gardens and patio and balcony seating areas, a charming orangery and storage facilities with access to Monks Walk. The gated private parking does come with an additional fee and a fully furnished guest apartment is available to book for a nominal fee when family come to visit.