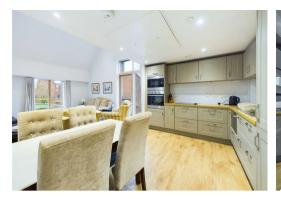

## INTERNAL ACCOMMODATION

Entrance Hallway With Storage Cupboards & Hidden Laundry & Window Overlooking Central Gardens • Double Aspect Open Plan Living, Dining & Kitchen Space • With Juliet Balcony & Pleasant View Over Monks Walk • Lobby Entrance To Principal Bedroom With Fitted Wardrobes & View Over Central Gardens • En Suite Shower Room • Bedroom Two With Fitted Wardrobes & Views Over Central Gardens • Family Shower Room With Large Storage Cupboard • Loft Storage Space Over Kitchen