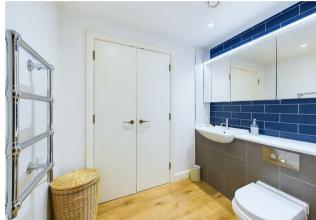

## INTERNAL ACCOMMODATION

Entrance Hallway With Storage Cupboards & Hidden Laundry & Window Overlooking Central Gardens • Double Aspect Open Plan Living, Dining & Kitchen Space • With Juliet Balcony & Pleasant View Over Monks Walk • Lobby Entrance To Principal Bedroom With Fitted Wardrobes & View Over Central Gardens • En Suite Shower Room • Bedroom Two With Fitted Wardrobes & Views Over Central Gardens • Family Shower Room With Large Storage Cupboard • Loft Storage Space Over Kitchen