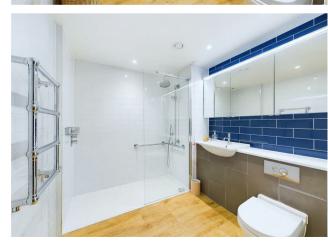

## INTERNAL ACCOMMODATION

Entrance Hallway With Storage Cupboards & Hidden Laundry & Window Overlooking Central Gardens • Double Aspect Open Plan Living, Dining & Kitchen Space • With Juliet Balcony & Pleasant View Over Monks Walk • Lobby Entrance To Principal Bedroom With Fitted Wardrobes & View Over Central Gardens • En Suite Shower Room • Bedroom Two With Fitted Wardrobes & Views Over Central Gardens • Family Shower Room With Large Storage Cupboard • Loft Storage Space Over Kitchen