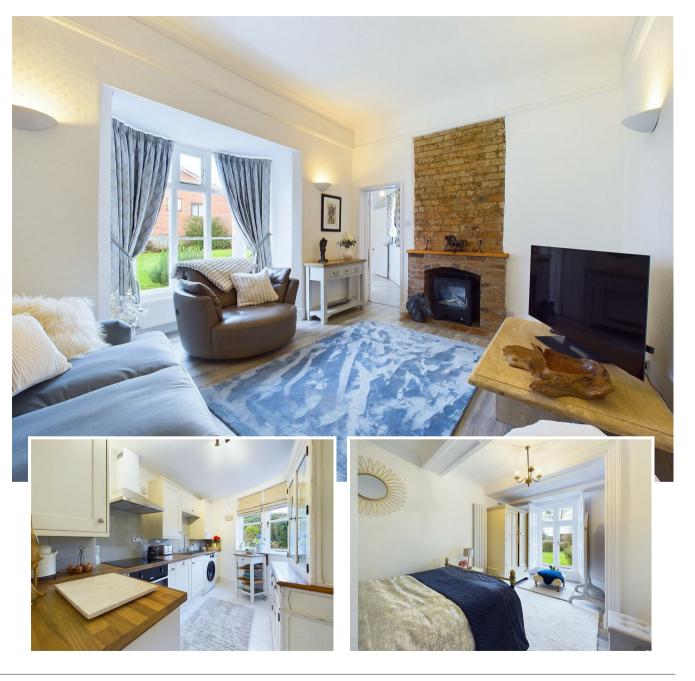

## Quarry Lodge Tamworth Road, Lichfield WS14 9EY £275,000

A well presented, bright and spacious ground floor apartment in this attractive property in a desirable South Lichfield location. This highly coveted Grade II listed building complete with castellated parapet walls, turrets and crenellations, is a popular landmark on the rural fringe of the Cathedral City set within neatly presented communal grounds. The apartment itself has undergone a complete refurbishment in the last year and is now offered for sale with no onward chain. Benefitting from its own private entrance, the accommodation comprises: Entrance hallway with two storage cupboards, attractive kitchen, modern shower room, principal bedroom with large walk in bay window and original shutters, spacious living room with exposed brick chimney and gas log burner style fire, a link hallway leading to an octagonal bedroom or study. Externally the well kept grounds are for communal use with parking to the fore and side and a privately owned single garage in a separate block.

#### INTERNAL ACCOMMODATION

Entrance Hallway With Two Storage Cupboards • Kitchen • Shower Room • Bedroom With Large Walk In Bay Window & Original Shutters • Living Room Also With Walk In Bay & Attractive Exposed Brick Fireplace With Gas Log Burner Style Fire • Inner Hallway • Octagonal Bedroom Two / Study / Studio