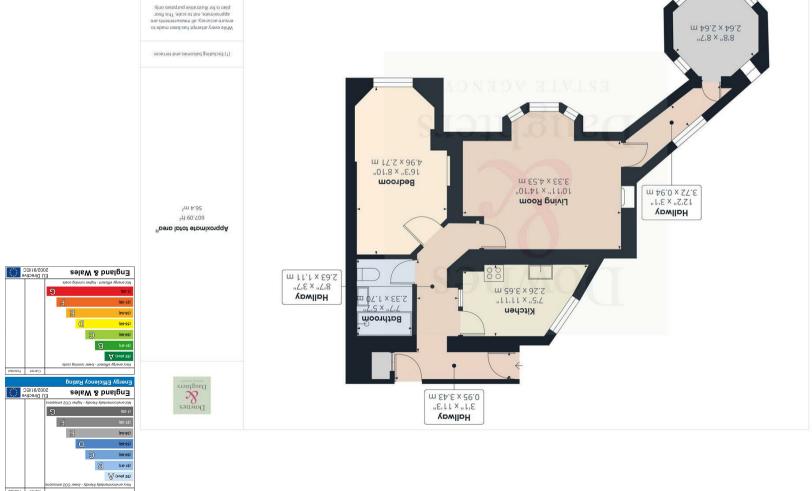

## Quarry Lodge Tamworth Road, Lichfield WS14 9EY £275,000

A well presented, bright and spacious ground floor apartment in this attractive property in a desirable South Lichfield location. This highly coveted Grade II listed building complete with castellated parapet walls, turrets and crenellations, is a popular landmark on the rural fringe of the Cathedral City set within neatly presented communal grounds. The apartment itself has undergone a complete refurbishment in the last year and is now offered for sale with no onward chain. Benefitting from its own private entrance, the accommodation comprises: Entrance hallway with two storage cupboards, attractive kitchen, modern shower room, principal bedroom with large walk in bay window and original shutters, spacious living room with exposed brick chimney and gas log burner style fire, a link hallway leading to an octagonal bedroom or study. Externally the well kept grounds are for communal use with parking to the fore and side and a privately owned single garage in a separate block.

#### INTERNAL ACCOMMODATION

Entrance Hallway With Two Storage Cupboards • Kitchen • Shower Room • Bedroom With Large Walk In Bay Window & Original Shutters • Living Room Also With Walk In Bay & Attractive Exposed Brick Fireplace With Gas Log Burner Style Fire • Inner Hallway • Octagonal Bedroom Two / Study / Studio