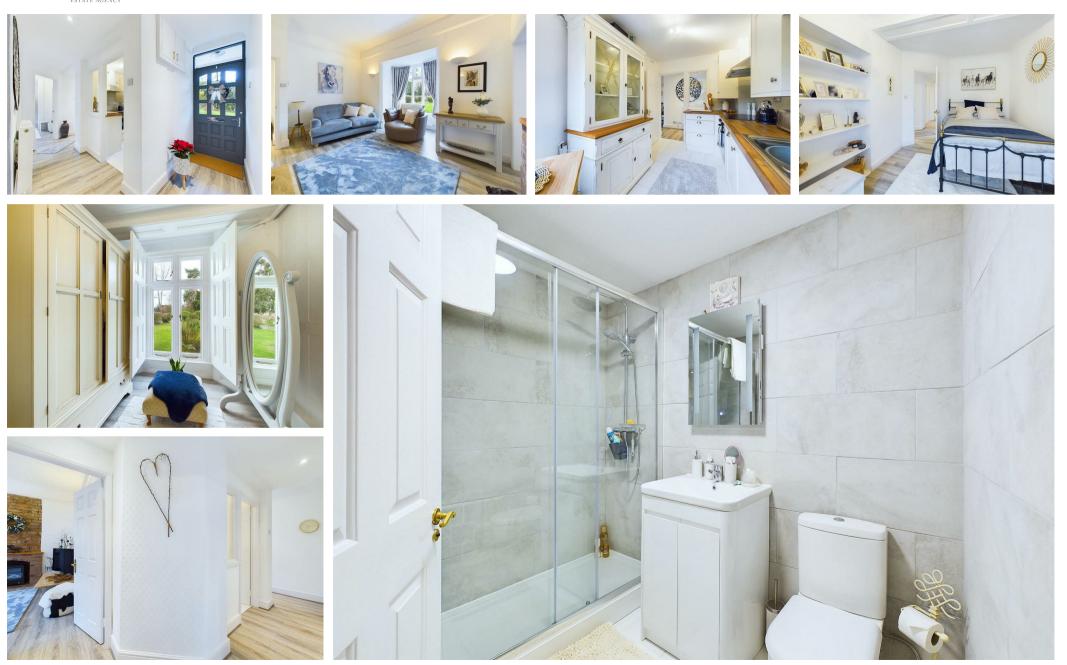

## Quarry Lodge Tamworth Road, Lichfield WS14 9EY £275,000

A well presented, bright and spacious ground floor apartment in this attractive property in a desirable South Lichfield location. This highly coveted Grade II listed building complete with castellated parapet walls, turrets and crenellations, is a popular landmark on the rural fringe of the Cathedral City set within neatly presented communal grounds. The apartment itself has undergone a complete refurbishment in the last year and is now offered for sale with no onward chain. Benefitting from its own private entrance, the accommodation comprises: Entrance hallway with two storage cupboards, attractive kitchen, modern shower room, principal bedroom with large walk in bay window and original shutters, spacious living room with exposed brick chimney and gas log burner style fire, a link hallway leading to an octagonal bedroom or study. Externally the well kept grounds are for communal use with parking to the fore and side and a privately owned single garage in a separate block.

#### INTERNAL ACCOMMODATION

Entrance Hallway With Two Storage Cupboards • Kitchen • Shower Room • Bedroom With Large Walk In Bay Window & Original Shutters • Living Room Also With Walk In Bay & Attractive Exposed Brick Fireplace With Gas Log Burner Style Fire • Inner Hallway • Octagonal Bedroom Two / Study / Studio