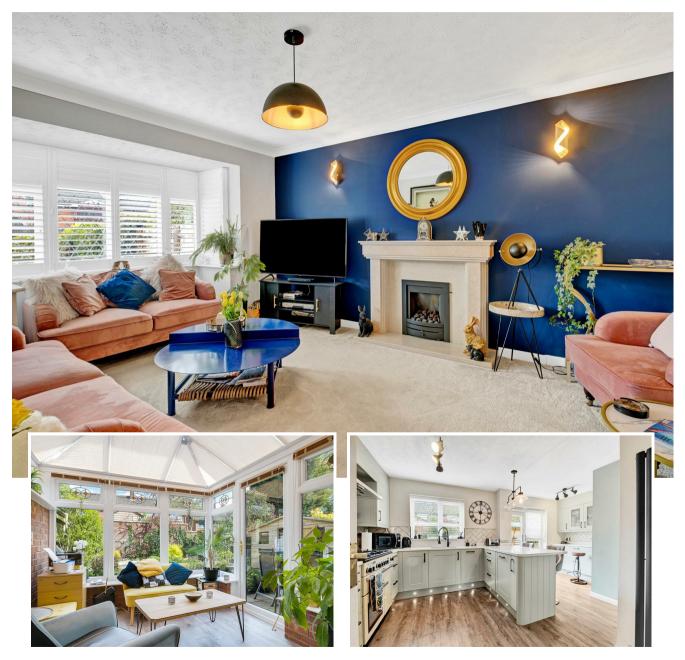

# 11 The Woodlands, Lichfield WS13 6XE £495,000

What a wonderful opportunity to acquire a four bedroom, detached, family home on this select cul-de-sac of only seventeen homes, in a highly desirable central Lichfield location...With no onward chain! Conveniently positioned only 0.6 miles away from both Lichfield City & Trent Valley Stations and only a short walk from Lichfield's vibrant city centre, this delightful property has been stylishly updated by the current owner and extends to 1,395 square feet of flawlessly presented accommodation. The internal accommodation comprises: Entrance hallway, open plan living and dining room which in turn fully opens to the conservatory. The showpiece breakfast kitchen has been finished in a faultless contemporary style with informal dining options opening to a useful store room which in turn leads to the garage and utility. The first floor is equally impressive with the central landing leading to a principal bedroom with modern en suite shower room, three further bedrooms and a stylish family bathroom. Three of the bedrooms benefitting from fitted wardrobes. Externally the property boasts private driveway parking, a neat lawned front garden, integral garage and a simply stunning landscaped rear garden with manicured lawn, patio seating areas and stylishly presented borders..

#### **GROUND FLOOR**

Entrance Hallway • Living & Dining Room Opening In To... • Conservatory • Showpiece Contemporary Breakfast Kitchen With Informal Dining Areas • Storage Room Opening To Garage & Utility • Guest Cloakroom