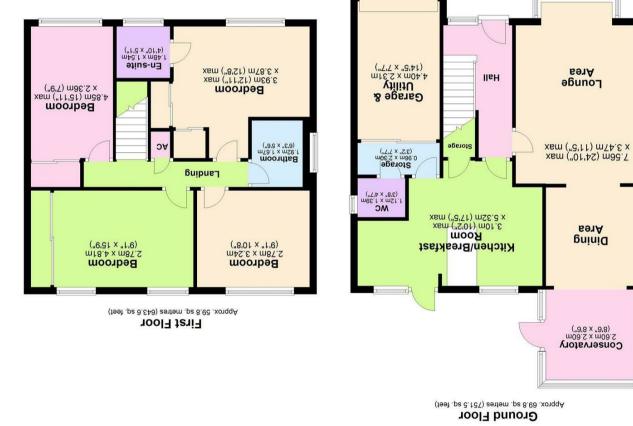

#### **GROUND FLOOR**

Entrance Hallway • Living & Dining Room Opening In To... • Conservatory • Showpiece Contemporary Breakfast Kitchen With Informal Dining Areas • Storage Room Opening To Garage & Utility • Guest Cloakroom

#### FIRST FLOOR

Landing With Airing Cupboard • Principal Bedroom With Fitted Wardrobes • En Suite Shower Room • Bedroom Two With Fitted Wardrobes • Bedroom Three With Fitted Wardrobes • Bedroom Four • Family Bathroom

# Downes & Daughters

Total area: approx. 129.6 sq. metres (1395.1 sq. feet)

5 Main Street, Whittington, Staffs. WS14 9JU | **Tel:** 01543 432 099 www.downesanddaughters.co.uk