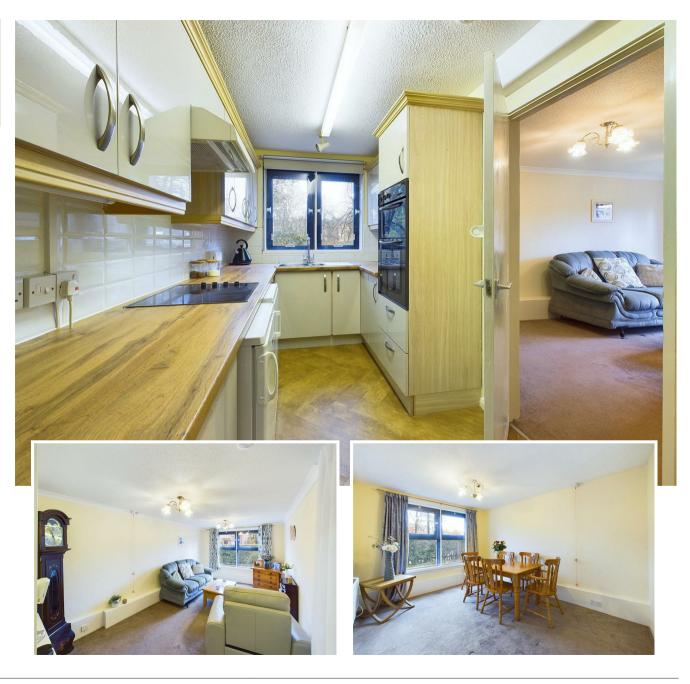

### 4 Andrews House Lower Sandford Street, Lichfield WS13 6QY Offers in excess of £175,000

A well presented ground floor apartment in this centrally located landmark 'Over 60s' development occupying an enviable corner position within the block, directly opposite the onsite hairdressers and laundry and views toward Beacon Park and glimpses of Lichfield Cathedral. Andrews House occupies a prime central, yet quiet, location perfectly situated for the convenience of town centre shopping and is only moments away from Beacon Park, the Cathedral and a short walk to many restaurants, cafes and bars. This ground floor apartment is presented in a modern style with the accommodation comprising: entrance hallway with automated front door and storage cupboard, bedroom one with fitted wardrobes, bedroom two, shower room, living and dining room and a refitted kitchen with two storage cupboards and views over the communal gardens toward Beacon Park. Further benefits of Andrews House include: two lifts giving access to the upper floors, an on-site scheme manager, emergency pull chord alarm, residents' lounge, hairdressers and laundry. There is also gated residents' parking (currently a waiting list), visitors' parking, outside covered seating area and beautifully presented communal gardens.

#### INTERNAL ACCOMMODATION

Automated Front Door Opens To • Entrance Hallway With Telecom & Storage Cupboard • Bedroom One With Fitted Wardrobes • Bedroom Two • Shower Room • Living & Dining Room • Refitted Kitchen With Two Storage Cupboards & Views Over Communal Gardens Toward Beacon Park • Glimpses Of Lichfield Cathedral Through The Trees