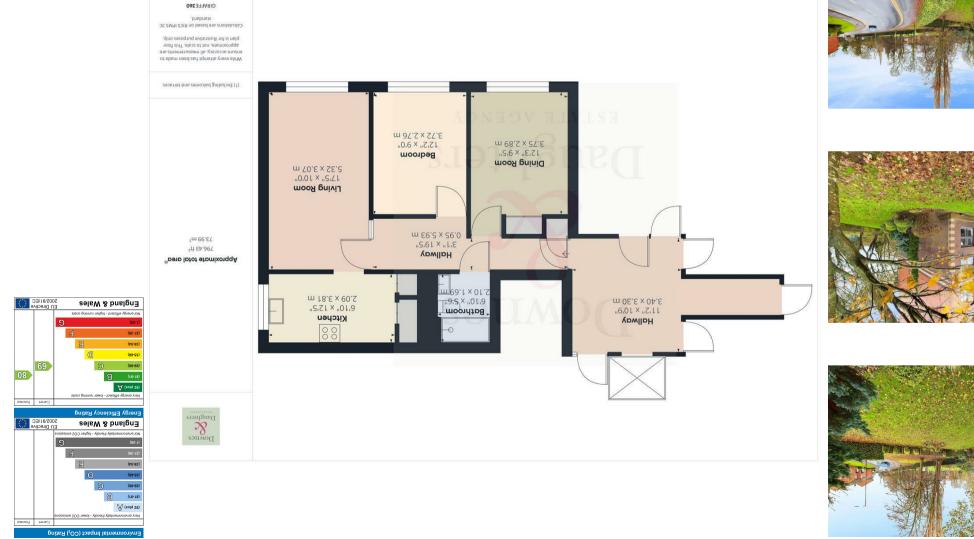

#### INTERNAL ACCOMMODATION

Automated Front Door Opens To • Entrance Hallway With Telecom & Storage Cupboard • Bedroom One With Fitted Wardrobes • Bedroom Two • Shower Room • Living & Dining Room • Refitted Kitchen With Two Storage Cupboards & Views Over Communal Gardens Toward Beacon Park • Glimpses Of Lichfield Cathedral Through The Trees

#### FURTHER INFORMATION

On Site Scheme Manager • Emergency Pull Chord Alarm • Leasehold With 119 Years Remaining (TBC By Solicitor) • Ground Rent £0 PA • Service Charge Approx. £299.75 per month PA • Council Tax Band C • Energy Rating ? • Electric Heating • No Onward Chain • Waiting List For Parking Space • Visitor Parking • Managed by Midland Heart Limited • Over 60s With Criteria For Residency