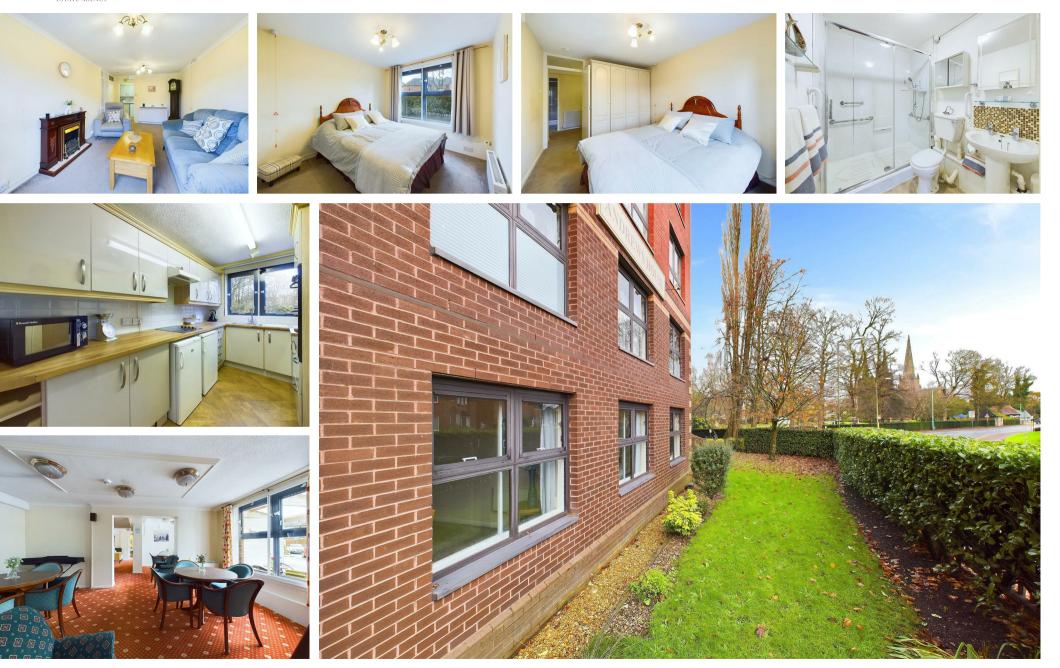

### 4 Andrews House Lower Sandford Street, Lichfield WS13 6QY Offers in excess of £175,000

A well presented ground floor apartment in this centrally located landmark 'Over 60s' development occupying an enviable corner position within the block, directly opposite the onsite hairdressers and laundry and views toward Beacon Park and glimpses of Lichfield Cathedral. Andrews House occupies a prime central, yet quiet, location perfectly situated for the convenience of town centre shopping and is only moments away from Beacon Park, the Cathedral and a short walk to many restaurants, cafes and bars. This ground floor apartment is presented in a modern style with the accommodation comprising: entrance hallway with automated front door and storage cupboard, bedroom one with fitted wardrobes, bedroom two, shower room, living and dining room and a refitted kitchen with two storage cupboards and views over the communal gardens toward Beacon Park. Further benefits of Andrews House include: two lifts giving access to the upper floors, an on-site scheme manager, emergency pull chord alarm, residents' lounge, hairdressers and laundry. There is also gated residents' parking (currently a waiting list), visitors' parking, outside covered seating area and beautifully presented communal gardens.

#### INTERNAL ACCOMMODATION

Automated Front Door Opens To • Entrance Hallway With Telecom & Storage Cupboard • Bedroom One With Fitted Wardrobes • Bedroom Two • Shower Room • Living & Dining Room • Refitted Kitchen With Two Storage Cupboards & Views Over Communal Gardens Toward Beacon Park • Glimpses Of Lichfield Cathedral Through The Trees

#### COMMUNAL AREAS

Reception Hallway With Lift To All Floors (second lift directly outside apartment) • Residents' Lounge • On Site Hairdressers • Laundry • Communal Gardens • Outside Sheltered Seating Area • Secure Residents' Parking (waiting list) • Visitors Parking