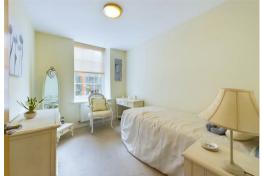

#### INTERNAL ACCOMMODATION

Entrance Hallway With Telecom Entry & Storage/Airing Cupboard & Internal Window To • Wonderfully Spacious Open Plan Living, Dining & Kitchen Space With Views Towards The Garrick Theatre • Principal Bedroom With Fitted Wardrobes • En Suite Shower Room • Bedroom Two • Family Bathroom