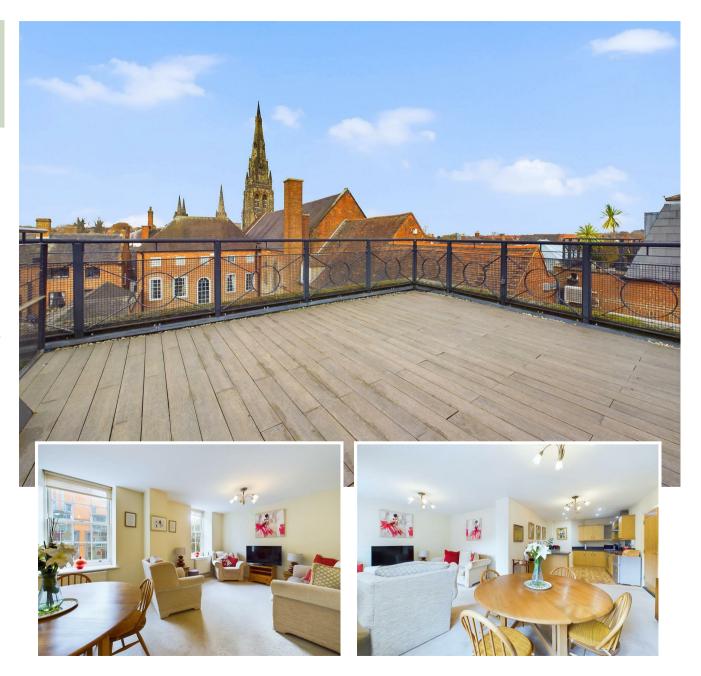

#### INTERNAL ACCOMMODATION

Entrance Hallway With Telecom Entry & Storage/Airing Cupboard & Internal Window To • Wonderfully Spacious Open Plan Living, Dining & Kitchen Space With Views Towards The Garrick Theatre • Principal Bedroom With Fitted Wardrobes • En Suite Shower Room • Bedroom Two • Family Bathroom

#### COMMUNAL & EXTERNAL AREAS

Intercom Entrance • Communal Roof Terrace With Views Of St Mary's & Lichfield Cathedral • Striking Central Contemporary Staircase Linking All Floors • Lift Access To All Floors & Roof Terrace