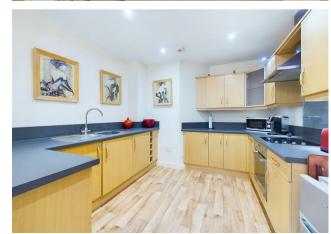

#### INTERNAL ACCOMMODATION

Entrance Hallway With Telecom Entry & Storage/Airing Cupboard & Internal Window To • Wonderfully Spacious Open Plan Living, Dining & Kitchen Space With Views Towards The Garrick Theatre • Principal Bedroom With Fitted Wardrobes • En Suite Shower Room • Bedroom Two • Family Bathroom