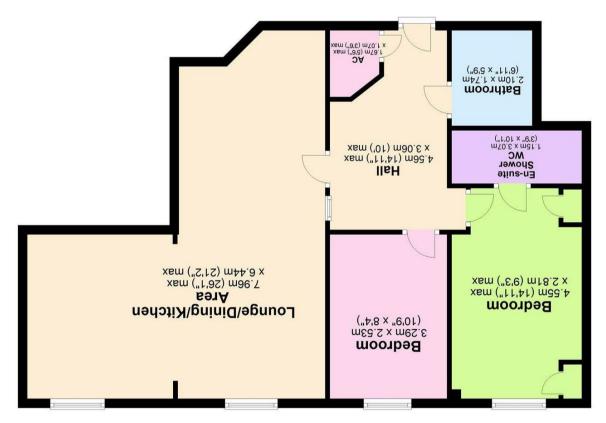

## First Floor Apartment

Approx. 77.5 sq. metres (834.3 sq. feet)

Total area: approx. 77.5 sq. metres (834.3 sq. feet)

#### INTERNAL ACCOMMODATION

Entrance Hallway With Telecom Entry & Storage/Airing Cupboard & Internal Window To • Wonderfully Spacious Open Plan Living, Dining & Kitchen Space With Views Towards The Garrick Theatre • Principal Bedroom With Fitted Wardrobes • En Suite Shower Room • Bedroom Two • Family Bathroom