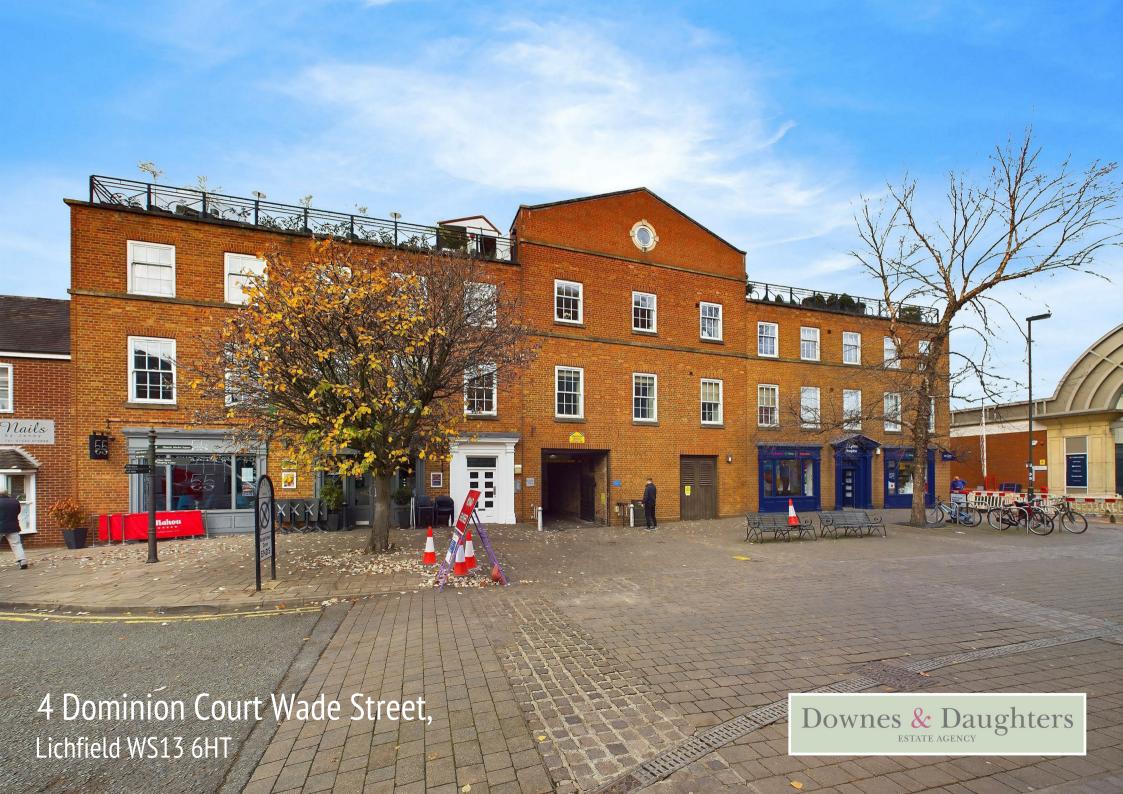

# 4 Dominion Court Wade Street, Lichfield WS13 6HT Offers in excess of £280,000

A wonderfully spacious first floor apartment within this luxury landmark development of Lichfield's original Court House. Occupying a prime central location, perfectly situated for all the convenience of City Centre living, only moments away from the many restaurants, cafes and bars Lichfield's vibrant centre has to offer. This first floor apartment with lift access to an impressive roof terrace with a 'many spired view', is offered for sale with no onward chain and offers the discerning buyer spacious contemporary open plan living at the very heart of the City. An intercom entrance gives access to a striking oak and steel staircase linking all floors but also has the rare benefit of a lift. The internal accommodation comprises: spacious entrance hallway with airing cupboard, impressive living, dining and kitchen space with views over Wade Street, a principal bedroom with fitted wardrobes and an en suite shower room and a second bedroom served by a family bathroom.