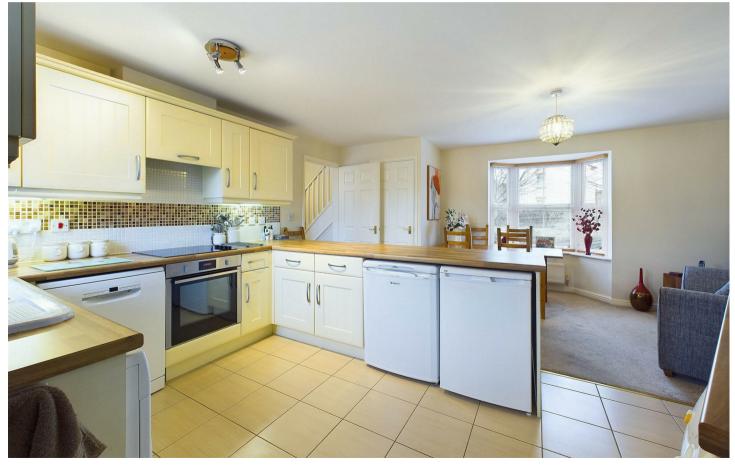

# 1 Sandfield Close, Lichfield WS13 6BF £375,000

A delightful, three bedroom, semi detached home with parking and garage in a secluded position on this desirable residential development. This popular house style offers neatly presented and flexible accommodation over two floors, boasting the preferred open plan layout and a larger overall square footage extending to 1.063 sq.ft. The accommodation comprises: A welcoming entrance hallway with guest cloakroom, cosy living room with access to the rear garden, an impressive double aspect, open plan kitchen, living and dining room with walk in bay window to the front, large storage cupboard and access to the rear garden. The larger size of the first floor due to the angled nature of the party wall, gives rise to three good size bedrooms, two with built in wardrobes, an en suite shower room and family bathroom.

## **GROUND FLOOR**

Entrance Hallway • Living Room With Access To Rear Garden • Open Plan Kitchen, Dining & Living Space With Large Storage Cupboard • Guest Cloakroom