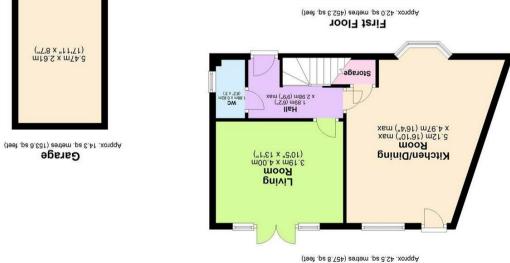

# 1 Sandfield Close, Lichfield WS13 6BF £375,000

A delightful, three bedroom, semi detached home with parking and garage in a secluded position on this desirable residential development. This popular house style offers neatly presented and flexible accommodation over two floors, boasting the preferred open plan layout and a larger overall square footage extending to 1.063 sq.ft. The accommodation comprises: A welcoming entrance hallway with guest cloakroom, cosy living room with access to the rear garden, an impressive double aspect, open plan kitchen, living and dining room with walk in bay window to the front, large storage cupboard and access to the rear garden. The larger size of the first floor due to the angled nature of the party wall, gives rise to three good size bedrooms, two with built in wardrobes, an en suite shower room and family bathroom.

## **GROUND FLOOR**

Entrance Hallway • Living Room With Access To Rear Garden • Open Plan Kitchen, Dining & Living Space With Large Storage Cupboard • Guest Cloakroom

### OUTSIDE

Neat Fore Garden With Open Green Outlook & Hedge Screening • Private Driveway To Rear Of The House • Single Garage • Landscaped Low Maintenance Rear Garden • Large Patio Area • Gated Side Access