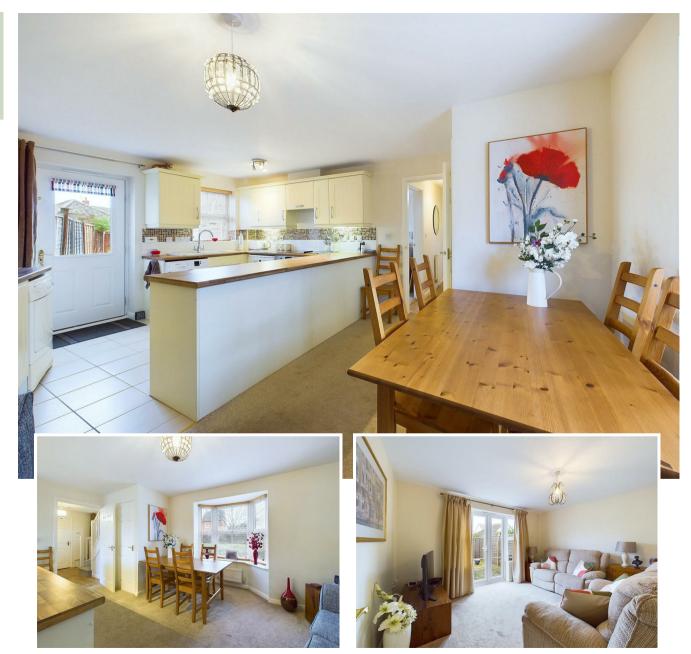

# 1 Sandfield Close, Lichfield WS13 6BF £375,000

A delightful, three bedroom, semi detached home with parking and garage in a secluded position on this desirable residential development. This popular house style offers neatly presented and flexible accommodation over two floors, boasting the preferred open plan layout and a larger overall square footage extending to 1.063 sq.ft. The accommodation comprises: A welcoming entrance hallway with guest cloakroom, cosy living room with access to the rear garden, an impressive double aspect, open plan kitchen, living and dining room with walk in bay window to the front, large storage cupboard and access to the rear garden. The larger size of the first floor due to the angled nature of the party wall, gives rise to three good size bedrooms, two with built in wardrobes, an en suite shower room and family bathroom.

## **GROUND FLOOR**

Entrance Hallway • Living Room With Access To Rear Garden • Open Plan Kitchen, Dining & Living Space With Large Storage Cupboard • Guest Cloakroom