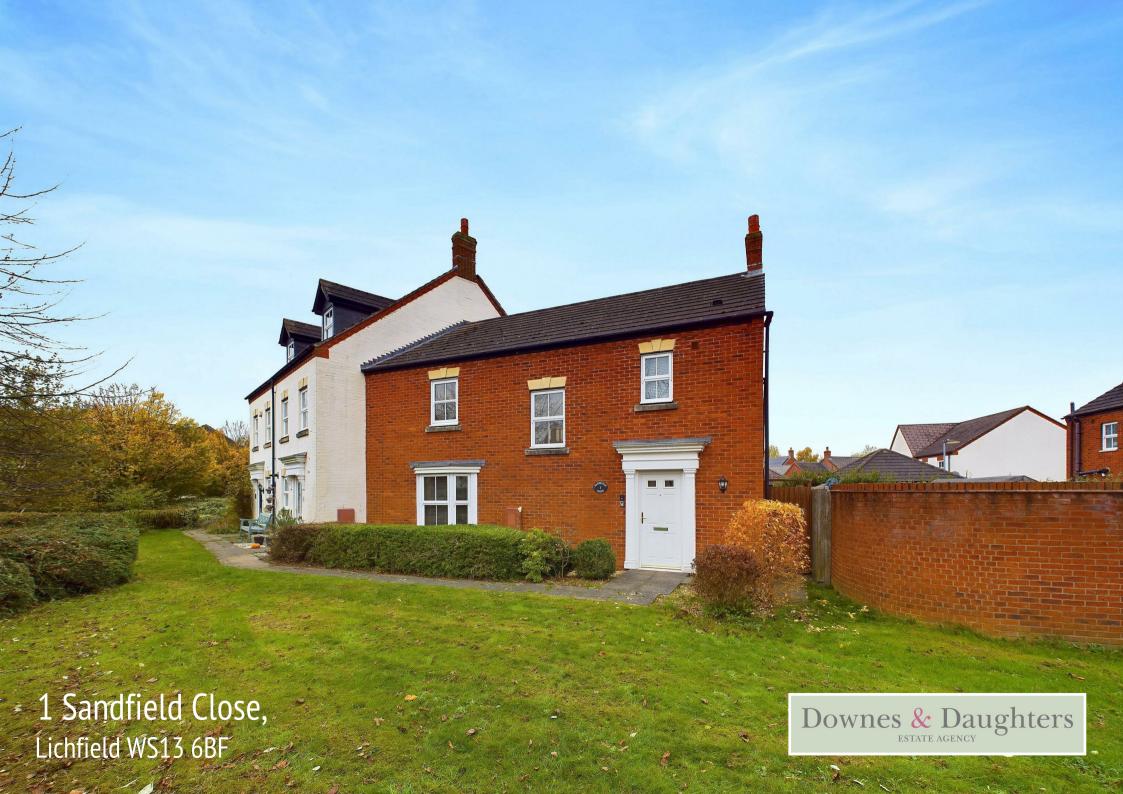

# 1 Sandfield Close, Lichfield WS13 6BF £375,000

A delightful, three bedroom, semi detached home with parking and garage in a secluded position on this desirable residential development. This popular house style offers neatly presented and flexible accommodation over two floors, boasting the preferred open plan layout and a larger overall square footage extending to 1.063 sq.ft. The accommodation comprises: A welcoming entrance hallway with guest cloakroom, cosy living room with access to the rear garden, an impressive double aspect, open plan kitchen, living and dining room with walk in bay window to the front, large storage cupboard and access to the rear garden. The larger size of the first floor due to the angled nature of the party wall, gives rise to three good size bedrooms, two with built in wardrobes, an en suite shower room and family bathroom.

Externally there is the rare benefit of a front garden and an open green outlook with hedge boundary giving good levels of privacy, an impressive low maintenance rear garden, driveway parking and a garage.