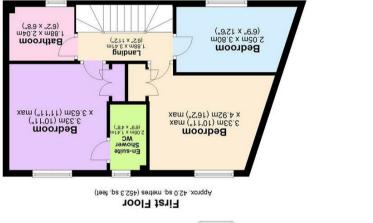

# 1 Sandfield Close, Lichfield WS13 6BF £375,000

A delightful, three bedroom, semi detached home with parking and garage in a secluded position on this desirable residential development. This popular house style offers neatly presented and flexible accommodation over two floors, boasting the preferred open plan layout and a larger overall square footage extending to 1.063 sq.ft. The accommodation comprises: A welcoming entrance hallway with guest cloakroom, cosy living room with access to the rear garden, an impressive double aspect, open plan kitchen, living and dining room with walk in bay window to the front, large storage cupboard and access to the rear garden. The larger size of the first floor due to the angled nature of the party wall, gives rise to three good size bedrooms, two with built in wardrobes, an en suite shower room and family bathroom.

#### FIRST FLOOR

Elegant Gallery Landing With Airing Cupboard • Principal Bedroom With Built In Wardrobe • En Suite Shower Room • Bedroom Two (built in wardrobe) • Bedroom Three • Family Bathroom