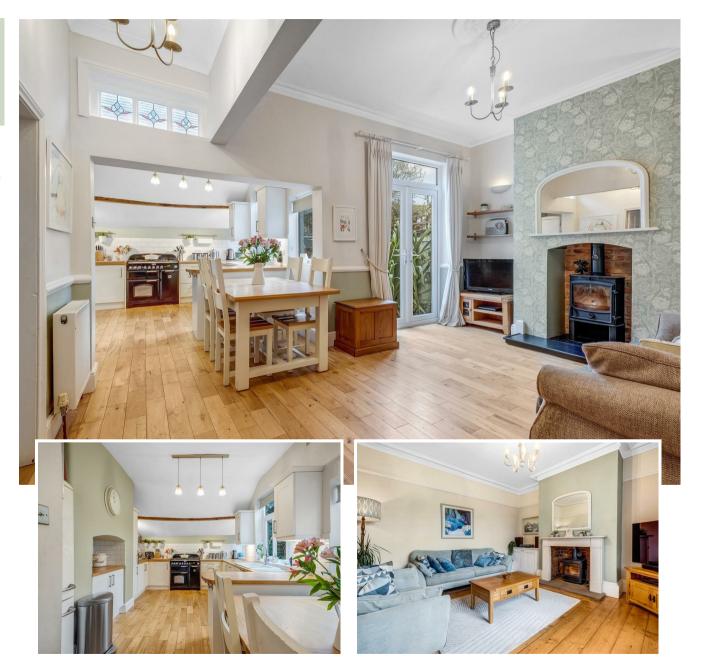

## **GROUND FLOOR**

Covered Porch Entrance • Elegant Reception Hallway • Living Room With Stripped Wide Plank Floorboards & Log Burner • Striking Open Plan Kitchen, Living & Dining Room With Log Burner & Access To Rear Garden • Clever Utility & Guest Cloakroom • Access To Large Dry Cellar