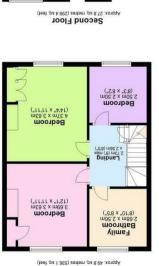

#### SECOND FLOOR

Stairs Rise Directly In To An Impressive Attic Bedroom • Contemporary Open Plan Nature With Bedroom, Sitting & Study Areas • Eaves Storage & Folding Ladder Access To Loft Space (boarded and insulated) • En Suite Shower Room