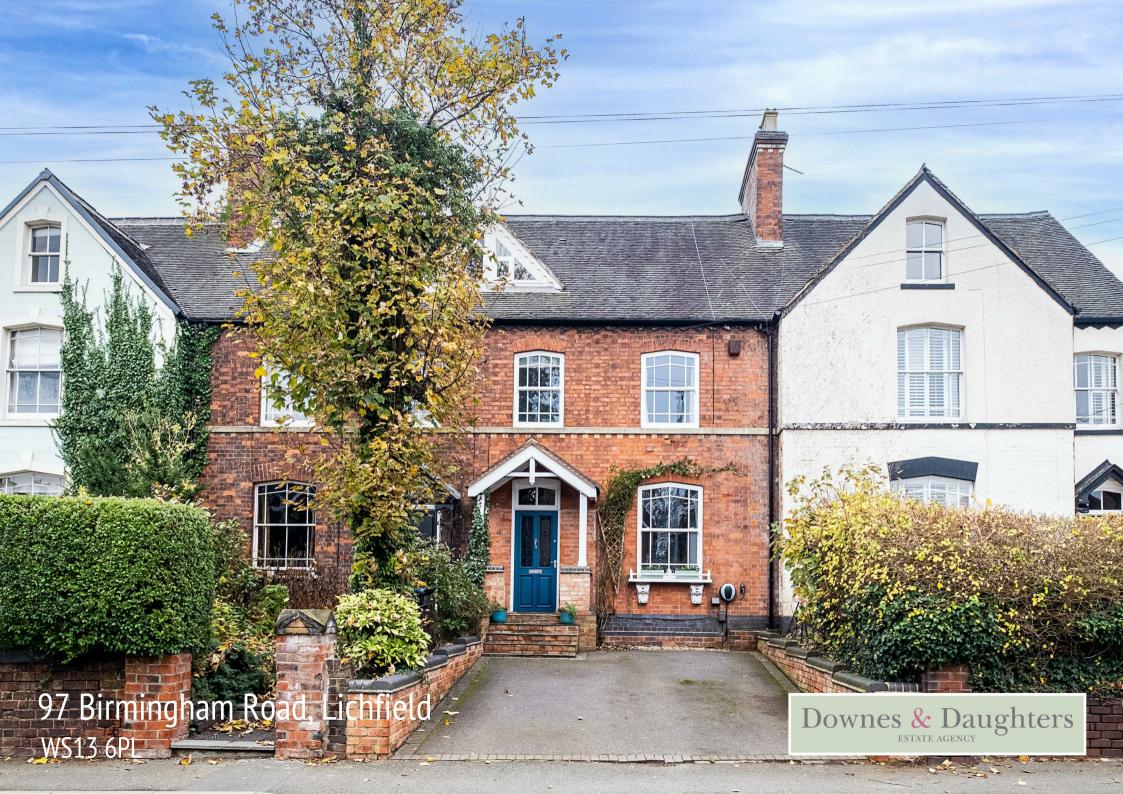

# 97 Birmingham Road, Lichfield WS13 6PL £500,000

Downes & Daughters is delighted to offer for sale this three storey Victorian delight, believed to date back to the 1860s, in a central location only a short walk from Lichfield's City Centre and 0.2 miles from Lichfield City Station. Retaining many of its period features, this attractive home has been sympathetically renovated and sensibly extended to offer over 1,852 sq.ft of internal accommodation, tastefully combining a blend of contemporary styling with the inherent historic charm of the building. Including high quality double glazed bespoke sash windows, preserved wide plank original floorboards and some attractive period plasterwork. The ground floor offers a wonderful open plan feel with a striking kitchen, living and dining room with log burner and access to the rear garden, a second more cosy living room also with a log burner, an elegant hallway with covered porch entrance and a clever utility and guest cloakroom. There is also access to a large dry cellar. The first floor boasts three stylish bedrooms and a modern family bathroom and the second floor attic room has a contemporary open plan nature with bedroom, sitting and study areas and an en suite shower room. Externally there is a private driveway providing 'side by side' parking, an EV charger point and a wonderfully private landscaped rear garden with a number of secluded seating areas surrounded by lavishly planted raised beds.