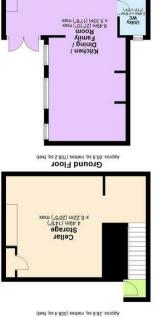

## **GROUND FLOOR**

Covered Porch Entrance • Elegant Reception Hallway • Living Room With Stripped Wide Plank Floorboards & Log Burner • Striking Open Plan Kitchen, Living & Dining Room With Log Burner & Access To Rear Garden • Clever Utility & Guest Cloakroom • Access To Large Dry Cellar

Cellar

Total area: approx. 172.1 sq. metres (1852.1 sq. feet)