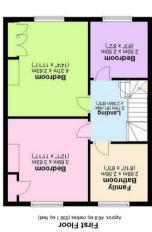

# FIRST FLOOR

Attractive Landing • Stripped Original Wide Plank Floorboards To All Bedrooms • Principal Bedroom With Fitted Wardrobe • Bedroom Three • Modern Family Bathroom With Separate Shower