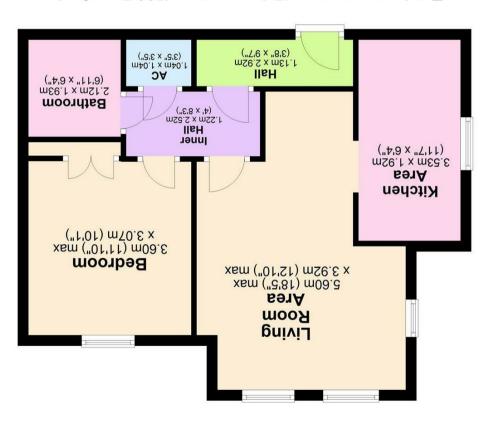

## **Ground Floor**

Approx. 47.1 sq. metres (506.7 sq. feet)

Total area: approx. 47.1 sq. metres (506.7 sq. feet)

### INTERNAL ACCOMMODATION

Main Entrance With Video Entry • Well Presented Communal Hallways • Apartment Hallway • Simply Stunning Double Aspect Living & Dining Space Semi Open Plan To The... • Fully Integrated Kitchen (views over Cathedral Walk) • Central Hallway (airing & storage cupboard) • Bedroom (built in wardrobe) • Bathroom

#### OUTSIDE

Open Green Outlook • Well Kept Communal Gardens • Allocated Parking Space To The Rear