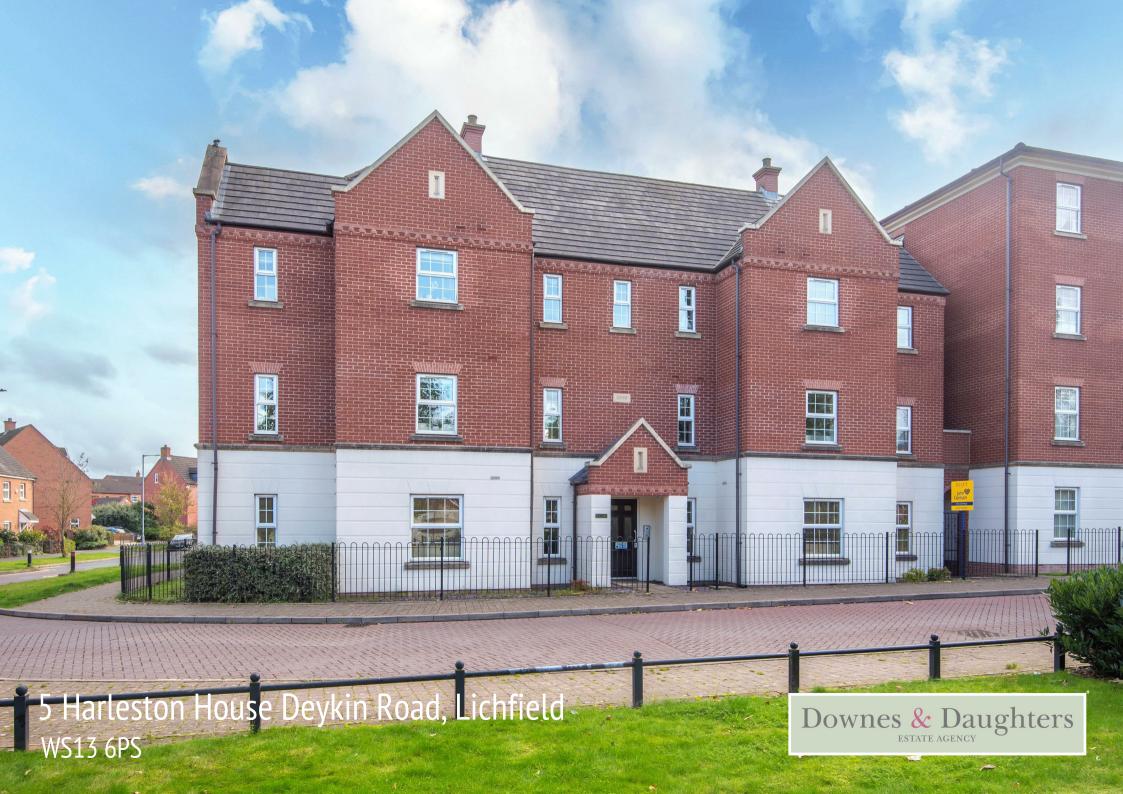

# 5 Harleston House Deykin Road, Lichfield WS13 6PS £169,950

A thoroughly impressive contemporary apartment, presented in a faultless modern style, with a bright double aspect and views over the open green spaces of Cathedral Walk and offered for sale with no onward chain. Occupying a corner position on the first floor of this desirable block and boasting the more desirable 'semi open plan' layout with a living and dining space straight out of the pages of an interior design magazine. This wonderfully bright, double aspect room opens seamlessly to the fully integrated kitchen which also benefits from the open views over Cathedral Walk. A central hallway with an airing cupboard leads to the attractive bedroom with built in wardrobes and a modern bathroom. Externally there is a well maintained communal garden and an allocated parking space and bicycle store to the rear.