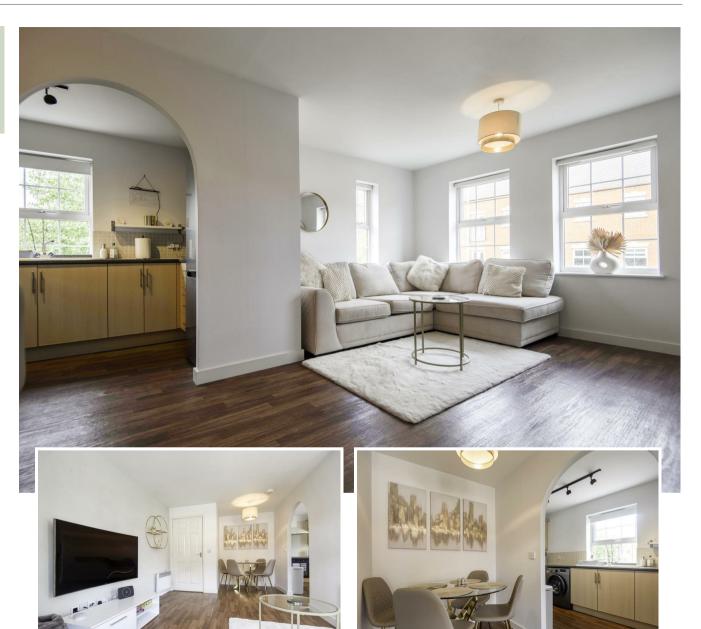

# 5 Harleston House Deykin Road, Lichfield WS13 6PS £169,950

A thoroughly impressive contemporary apartment, presented in a faultless modern style, with a bright double aspect and views over the open green spaces of Cathedral Walk and offered for sale with no onward chain. Occupying a corner position on the first floor of this desirable block and boasting the more desirable 'semi open plan' layout with a living and dining space straight out of the pages of an interior design magazine. This wonderfully bright, double aspect room opens seamlessly to the fully integrated kitchen which also benefits from the open views over Cathedral Walk. A central hallway with an airing cupboard leads to the attractive bedroom with built in wardrobes and a modern bathroom. Externally there is a well maintained communal garden and an allocated parking space and bicycle store to the rear.

### INTERNAL ACCOMMODATION

Main Entrance With Video Entry • Well Presented Communal Hallways • Apartment Hallway • Simply Stunning Double Aspect Living & Dining Space Semi Open Plan To The... • Fully Integrated Kitchen (views over Cathedral Walk) • Central Hallway (airing & storage cupboard) • Bedroom (built in wardrobe) • Bathroom