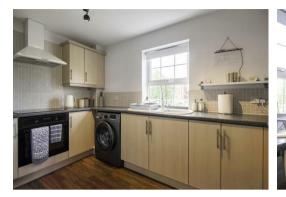

### INTERNAL ACCOMMODATION

Main Entrance With Video Entry • Well Presented Communal Hallways • Apartment Hallway • Simply Stunning Double Aspect Living & Dining Space Semi Open Plan To The... • Fully Integrated Kitchen (views over Cathedral Walk) • Central Hallway (airing & storage cupboard) • Bedroom (built in wardrobe) • Bathroom