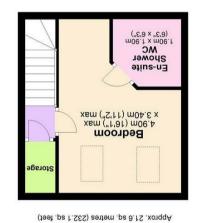

### SECOND FLOOR

Landing With Useful Storage Cupboard • Principal Bedroom With Far Reaching Views To The Rear • En Suite Shower Room