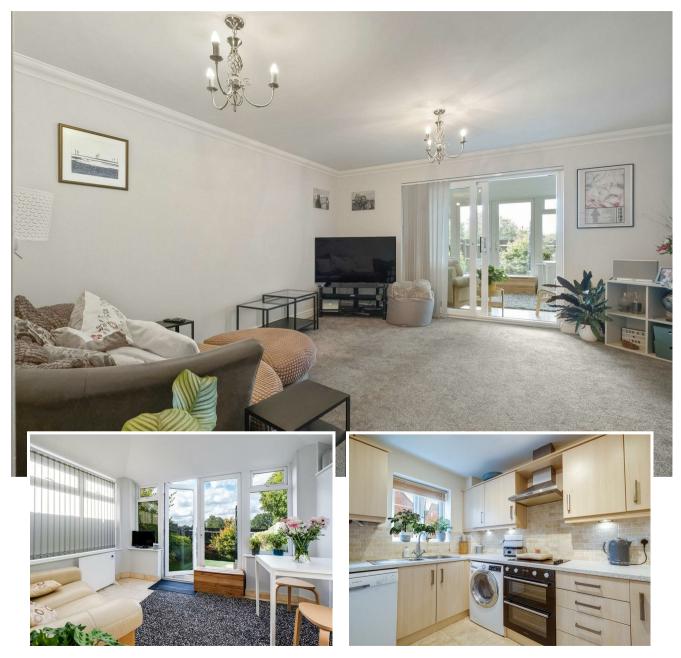

#### **GROUND FLOOR**

• Entrance Hallway • Guest Cloakrooom • Kitchen • Living & Dining Room With Storage Cupboard • Garden Room With Access To Rear Garden