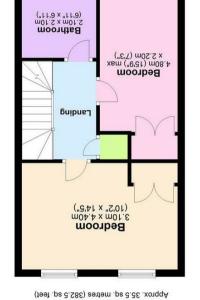

### FIRST FLOOR

Landing With Airing Cupboard • Bedroom Two With Built In Wardrobe & Pleasant Open Outlook Over Swan Park • Bedroom Three With Built In Wardrobe • Family Bathroom