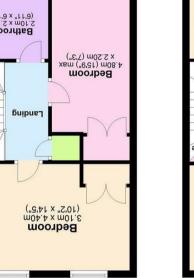

### FIRST FLOOR

Landing With Airing Cupboard • Bedroom Two With Built In Wardrobe & Pleasant Open Outlook Over Swan Park • Bedroom Three With Built In Wardrobe • Family Bathroom