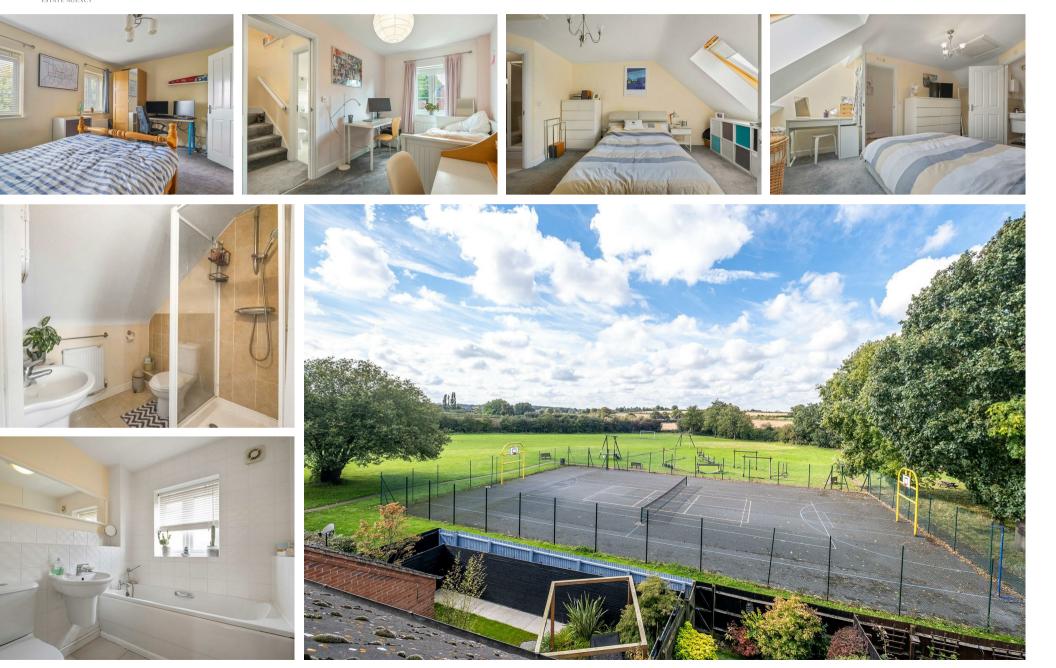

### FIRST FLOOR

Landing With Airing Cupboard • Bedroom Two With Built In Wardrobe & Pleasant Open Outlook Over Swan Park • Bedroom Three With Built In Wardrobe • Family Bathroom

### SECOND FLOOR

Landing With Useful Storage Cupboard • Principal Bedroom With Far Reaching Views To The Rear • En Suite Shower Room