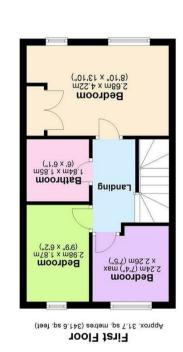

#### FIRST FLOOR

Landing • Bedroom One With Fitted Wardrobes • Bedroom Two • Bedroom Three • Modern Shower Room