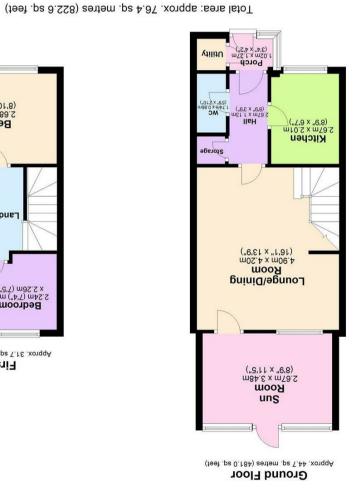

## 37 Ward Close, Fradley WS13 8TS £220,000

A charming three bedroom home occupying one of the most secluded positions Fradley has to offer, within this select group of terraced properties. With an open outlook to the front, beautifully presented approach and allocated parking for a number of cars, the sensible configuration has been extended by the current owner to now include a large conservatory to the rear and porch entrance with utility at the front. The new ground floor layout provides: An entrance porch with clever utility, hallway with storage cupboard and guest cloakroom, kitchen, living room and conservatory lending themselves to many different uses. The first floor is equally impressive and provides three bedrooms and a shower room with the principal bedroom boasting fitted wardrobes and pleasant open views. Externally there is a manicured approach with neat lawn, lawned rear garden with patio seating area, stylish borders, a storage shed and gated access to the rear allocated parking.

#### **GROUND FLOOR**

Porch Entrance With Useful Utility • Hallway With Storage Cupboard • Guest Cloakroom • Living Room With Living Flame Gas Fire • Conservatory

#### FIRST FLOOR

Landing • Bedroom One With Fitted Wardrobes • Bedroom Two • Bedroom Three • Modern Shower Room

### OUTSIDE

Beautifully Presented Approach • Front Garden With Neat Lawn • Lawned Rear Garden With Patio Seating Area & Stylish Borders • Two Storage Sheds • Gated Access To Rear Allocated Parking space