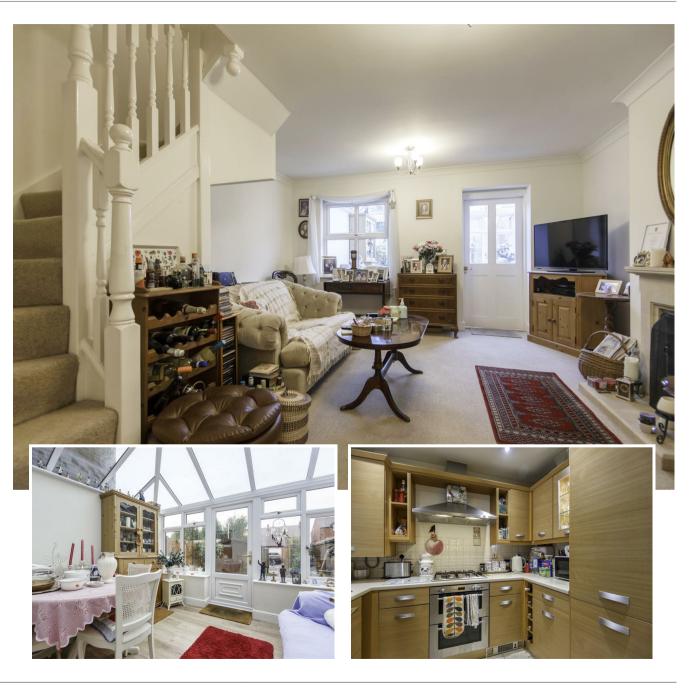

## 37 Ward Close, Fradley WS13 8TS £220,000

A charming three bedroom home occupying one of the most secluded positions Fradley has to offer, within this select group of terraced properties. With an open outlook to the front, beautifully presented approach and allocated parking for a number of cars, the sensible configuration has been extended by the current owner to now include a large conservatory to the rear and porch entrance with utility at the front. The new ground floor layout provides: An entrance porch with clever utility, hallway with storage cupboard and guest cloakroom, kitchen, living room and conservatory lending themselves to many different uses. The first floor is equally impressive and provides three bedrooms and a shower room with the principal bedroom boasting fitted wardrobes and pleasant open views. Externally there is a manicured approach with neat lawn, lawned rear garden with patio seating area, stylish borders, a storage shed and gated access to the rear allocated parking.

#### **GROUND FLOOR**

Porch Entrance With Useful Utility • Hallway With Storage Cupboard • Guest Cloakroom • Living Room With Living Flame Gas Fire • Conservatory

### OUTSIDE

Beautifully Presented Approach • Front Garden With Neat Lawn • Lawned Rear Garden With Patio Seating Area & Stylish Borders • Two Storage Sheds • Gated Access To Rear Allocated Parking space