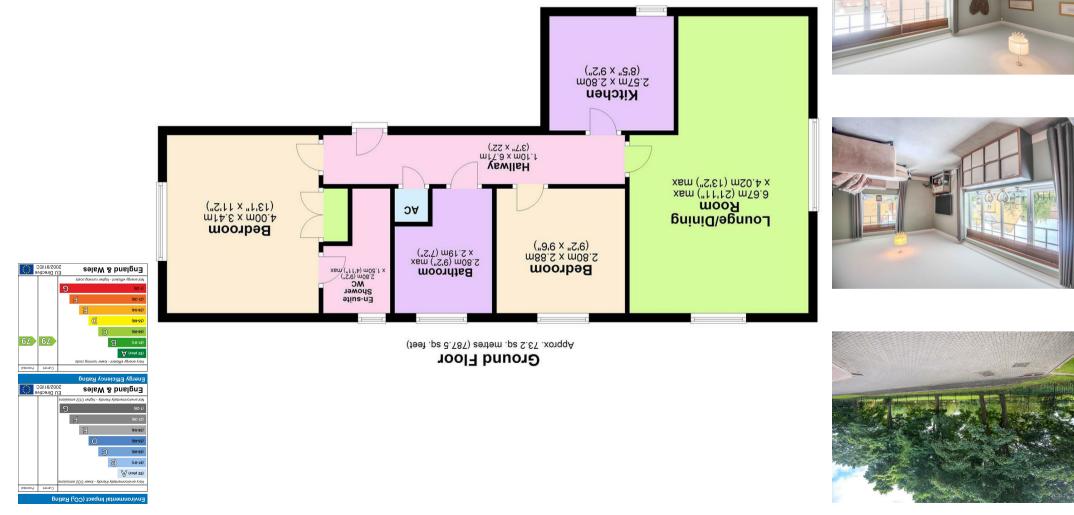

# Downes & Daughters

Total area: approx. 73.2 sq. metres (787.5 sq. feet)

5 Main Street, Whittington, Staffs. WS14 9JU | **Tel:** 01543 432 099 **www.downesanddaughters.co.uk** 