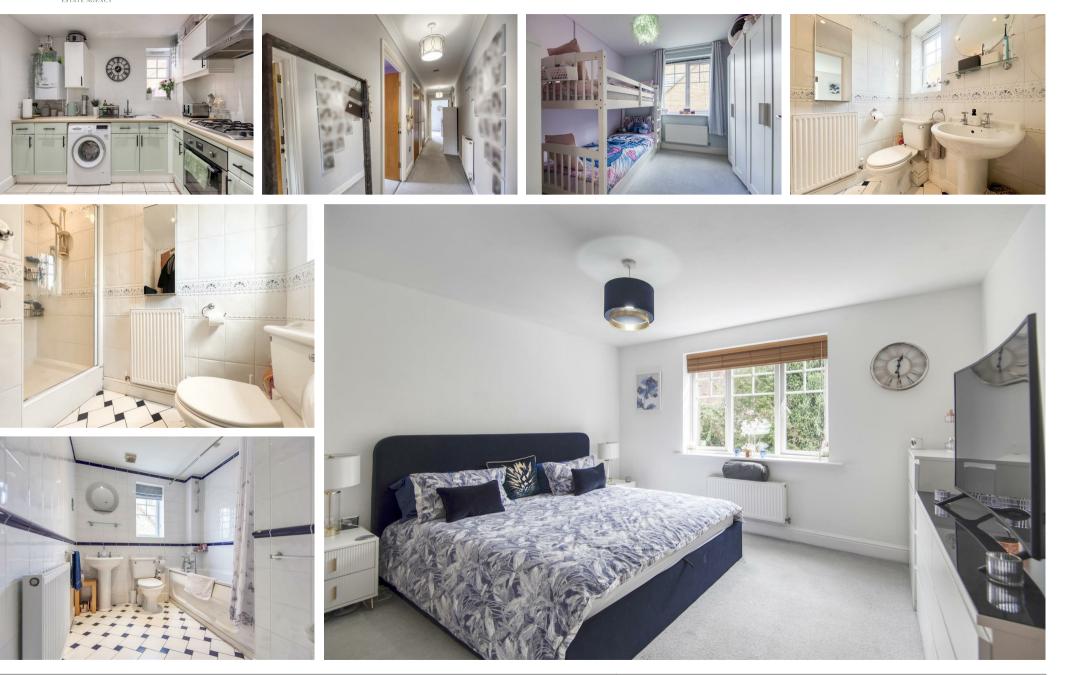

### INTERNAL ACCOMMODATION

Entrance Hallway With Intercom & Storage Cupboard • Spacious Double Aspect Open Plan Living & Dining Room • Kitchen • Impressive Principal Bedroom With Fitted Wardrobe • En Suite Shower Room • Bedroom Two • Family Bathroom