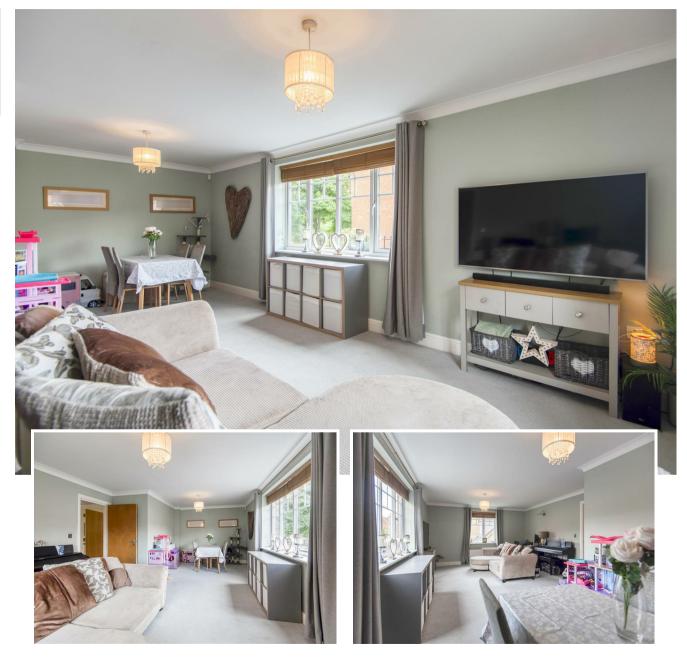

## 26 Harrington Walk, Lichfield WS13 7UY Asking price £235,000

A thoroughly impressive contemporary style apartment, on this select gated estate, with two allocated parking spaces. Offering wonderfully bright and spacious accommodation on the first floor of this modern building, of only three dwellings, with an attractive double aspect living, dining and work space with views toward Beacon Park. It is hard to believe you are only a pleasant walk away from Lichfield's vibrant City Centre when you are blessed with such an attractive green outlook, only moments away from your front door. The accommodation offers a communal entrance on the ground floor with telecom entry, with the apartment itself then boasting: Entrance hallway with storage airing cupboard, multi-use double aspect reception currently providing living and dining areas in addition to a music and home working space, kitchen, impressive principal bedroom with en suite shower room, second bedroom and a family bathroom. Externally there are two allocated parking spaces in a private car park, and gated access to Beacon Park only yards away from the front door. A second gated pedestrian access to Morrisons Supermarket is found at the end of the cul-de-sac.

### INTERNAL ACCOMMODATION

Entrance Hallway With Intercom & Storage Cupboard • Spacious Double Aspect Open Plan Living & Dining Room • Kitchen • Impressive Principal Bedroom With Fitted Wardrobe • En Suite Shower Room • Bedroom Two • Family Bathroom