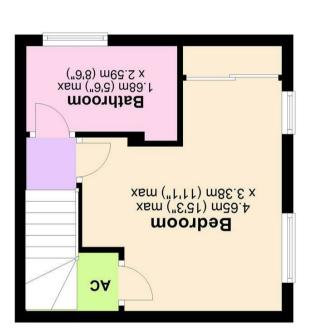

## FIRST FLOOR

Landing • Bedroom With Fitted Wardrobes & Storage Cupboard • Bathroom

# First Floor

Approx. 20.2 sq. metres (217.3 sq. feet)

Total area: approx. 41.0 sq. metres (440.9 sq. feet)