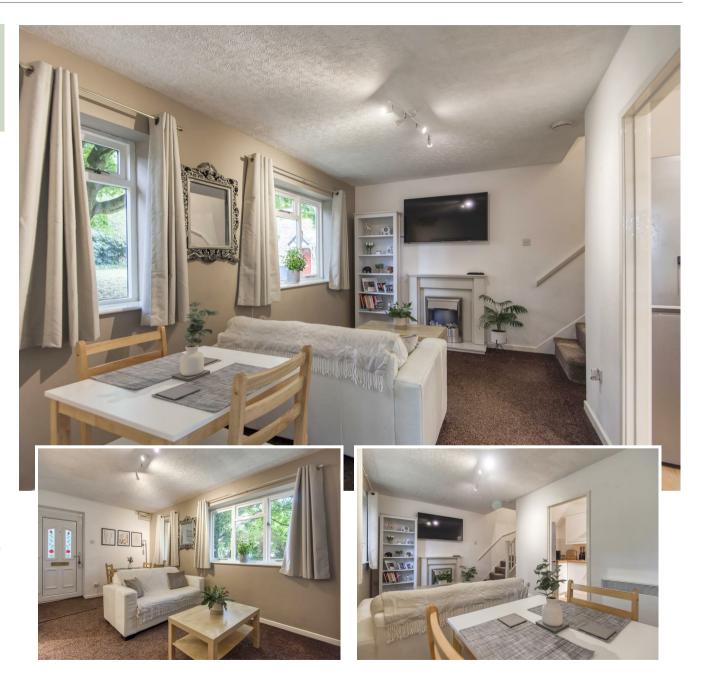

### GROUND FLOOR

Living & Dining Room With Storage Cupboard • Modern Kitchen With High Gloss Units • Stairs Rising To First Floor

## FIRST FLOOR

Landing • Bedroom With Fitted Wardrobes & Storage Cupboard • Bathroom