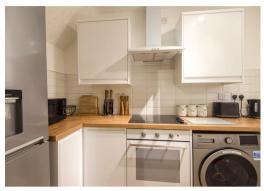

### GROUND FLOOR

Living & Dining Room With Storage Cupboard • Modern Kitchen With High Gloss Units • Stairs Rising To First Floor