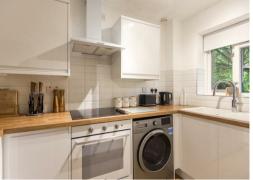

### GROUND FLOOR

Living & Dining Room With Storage Cupboard • Modern Kitchen With High Gloss Units • Stairs Rising To First Floor