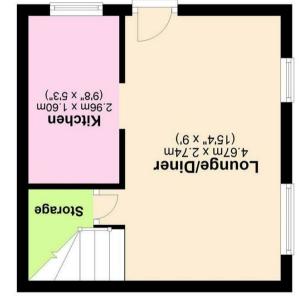

### GROUND FLOOR

Living & Dining Room With Storage Cupboard • Modern Kitchen With High Gloss Units • Stairs Rising To First Floor