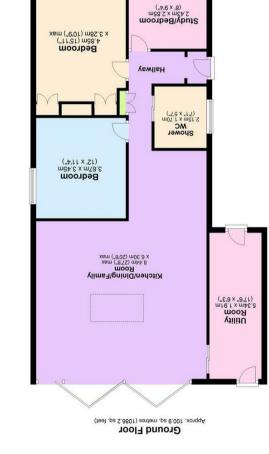

## INTERNAL ACCOMMODATION

Entrance Hallway With Storage Cupboard • Bedroom One • Bedroom Two • Wet Room • Bedroom Three Currently Used As Dedicated Home Work Space • Vast & Thoroughly Impressive Contemporary Open Plan Kitchen Diner & Living Space • Bi-Fold Doors To Rear Garden & Raised Brick Hearth For Log Burner • Large Utility & Boot Room With Access To Front & Rear

## **FURTHER INFORMATION**

Freehold (TBC By Solicitor) • Council Tax Band ? • Energy Rating C • Upvc Double Glazing • Gas Central Heating With Period Style Radiators • All Mains Services

Total area: approx. 100.9 sq. metres (1086.2 sq. feet)