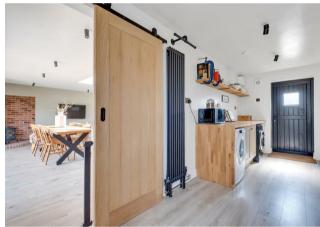

## INTERNAL ACCOMMODATION

Entrance Hallway With Storage Cupboard • Bedroom One • Bedroom Two • Wet Room • Bedroom Three Currently Used As Dedicated Home Work Space • Vast & Thoroughly Impressive Contemporary Open Plan Kitchen Diner & Living Space • Bi-Fold Doors To Rear Garden & Raised Brick Hearth For Log Burner • Large Utility & Boot Room With Access To Front & Rear