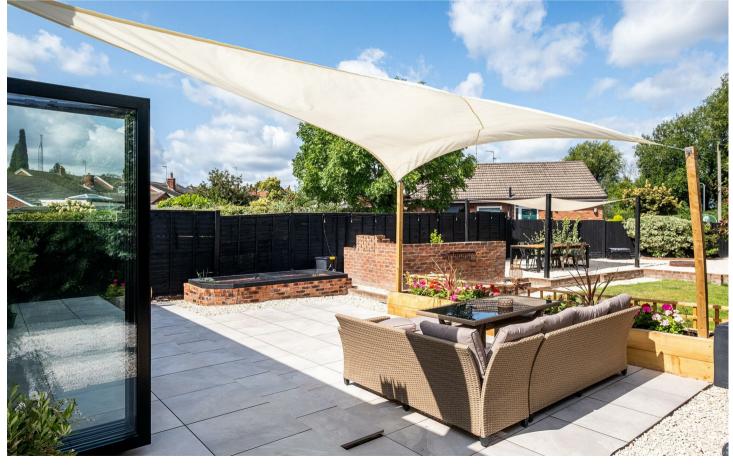

## 33 Ford Way, Armitage WS15 4BX £375,000

A rare opportunity to acquire a completely refurbished and extended three bedroom detached bungalow, occupying an impressive corner plot. Having been extended and finished to the most exacting of standards, in a contemporary style, the flawless internal accommodation offers great flexibility over just one floor. Now extending to over 1,086 sq.ft of internal accommodation this delightful home is the most impressive bungalow we have seen on this estate for many years. It also occupies one of the larger and most private plots. Now comprising: Entrance hallway with storage cupboard, three bedrooms with attractive panelling, wet room and large utility / boot room. The star of the show must be the vast and thoroughly impressive contemporary open plan kitchen, dining and living space, with bi-fold doors opening to the rear garden and a raised brick hearth perfect for a log burner. Externally the property occupies an impressive and wonderfully private corner plot with delightful canal walks on your doorstep. The beautifully landscaped rear garden has ample patio seating areas, raised Koi pond, shaped lawn, second dining area and a brick outdoor kitchen and BBQ area. Further benefits include a spacious side qarden and storage area and extensive gravel private driveway.

## OUTSIDE

Extensive Patio Seating Areas With Sail Sun Shades • Raised Koi Pond • Brick Outdoor Kitchen & BBQ Area • Second Dining Area With Sail Shade • Shaped Lawn • Stylishly Planted Raised Borders • Spacious Side Garden & Storage Area (suitable for possible further extension) • Extensive Gravelled Driveway Parking