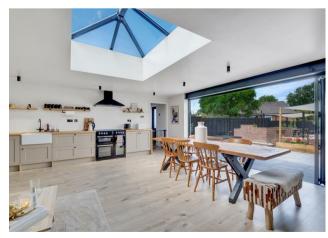

## 33 Ford Way, Armitage WS15 4BX £375,000

A rare opportunity to acquire a completely refurbished and extended three bedroom detached bungalow, occupying an impressive corner plot. Having been extended and finished to the most exacting of standards, in a contemporary style, the flawless internal accommodation offers great flexibility over just one floor. Now extending to over 1,086 sq.ft of internal accommodation this delightful home is the most impressive bungalow we have seen on this estate for many years. It also occupies one of the larger and most private plots. Now comprising: Entrance hallway with storage cupboard, three bedrooms with attractive panelling, wet room and large utility / boot room. The star of the show must be the vast and thoroughly impressive contemporary open plan kitchen, dining and living space, with bi-fold doors opening to the rear garden and a raised brick hearth perfect for a log burner. Externally the property occupies an impressive and wonderfully private corner plot with delightful canal walks on your doorstep. The beautifully landscaped rear garden has ample patio seating areas, raised Koi pond, shaped lawn, second dining area and a brick outdoor kitchen and BBQ area. Further benefits include a spacious side qarden and storage area and extensive gravel private driveway.

## INTERNAL ACCOMMODATION

Entrance Hallway With Storage Cupboard • Bedroom One • Bedroom Two • Wet Room • Bedroom Three Currently Used As Dedicated Home Work Space • Vast & Thoroughly Impressive Contemporary Open Plan Kitchen Diner & Living Space • Bi-Fold Doors To Rear Garden & Raised Brick Hearth For Log Burner • Large Utility & Boot Room With Access To Front & Rear