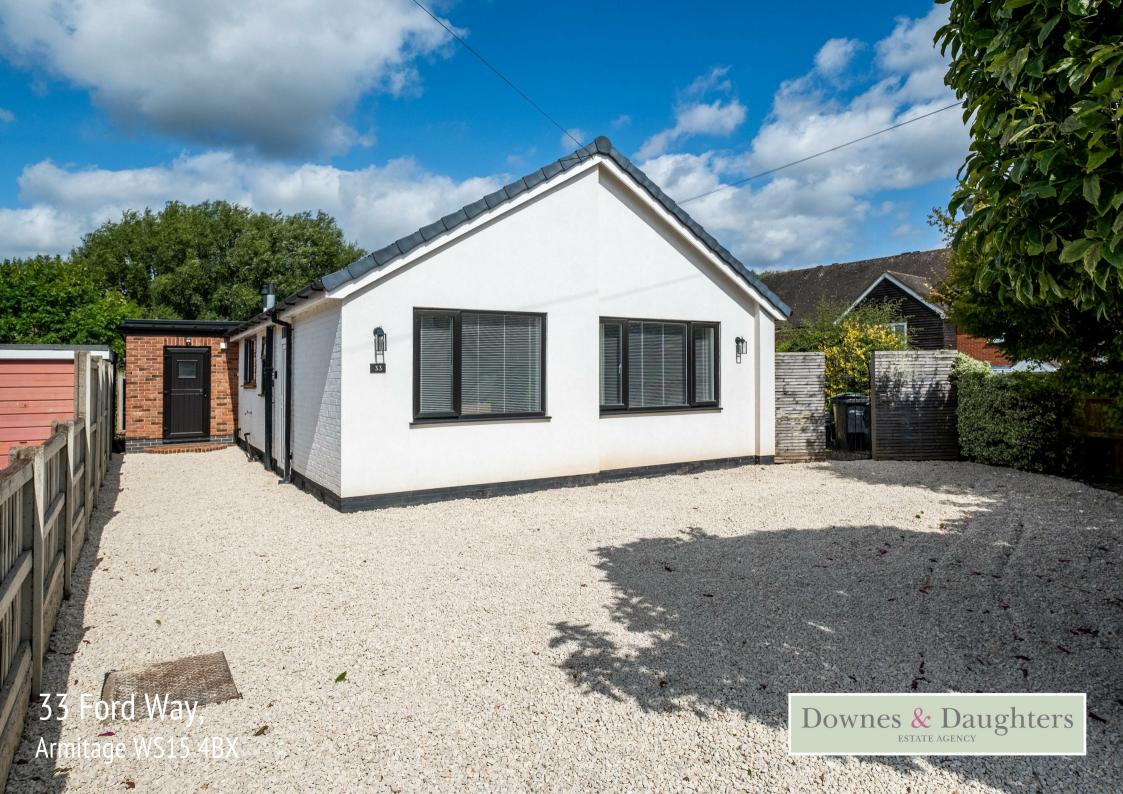

## 33 Ford Way, Armitage WS15 4BX £375,000

A rare opportunity to acquire a completely refurbished and extended three bedroom detached bungalow, occupying an impressive corner plot. Having been extended and finished to the most exacting of standards, in a contemporary style, the flawless internal accommodation offers great flexibility over just one floor. Now extending to over 1,086 sq.ft of internal accommodation this delightful home is the most impressive bungalow we have seen on this estate for many years. It also occupies one of the larger and most private plots. Now comprising: Entrance hallway with storage cupboard, three bedrooms with attractive panelling, wet room and large utility / boot room. The star of the show must be the vast and thoroughly impressive contemporary open plan kitchen, dining and living space, with bi-fold doors opening to the rear garden and a raised brick hearth perfect for a log burner. Externally the property occupies an impressive and wonderfully private corner plot with delightful canal walks on your doorstep. The beautifully landscaped rear garden has ample patio seating areas, raised Koi pond, shaped lawn, second dining area and a brick outdoor kitchen and BBQ area. Further benefits include a spacious side qarden and storage area and extensive gravel private driveway.

## OUTSIDE

Extensive Patio Seating Areas With Sail Sun Shades • Raised Koi Pond • Brick Outdoor Kitchen & BBQ Area • Second Dining Area With Sail Shade • Shaped Lawn • Stylishly Planted Raised Borders • Spacious Side Garden & Storage Area (suitable for possible further extension) • Extensive Gravelled Driveway Parking