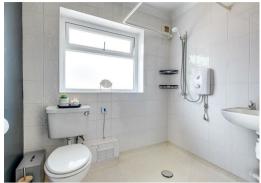

## INTERNAL ACCOMMODATION

Entrance Hallway With Storage Cupboard • Bedroom One • Bedroom Two • Wet Room • Bedroom Three Currently Used As Dedicated Home Work Space • Vast & Thoroughly Impressive Contemporary Open Plan Kitchen Diner & Living Space • Bi-Fold Doors To Rear Garden & Raised Brick Hearth For Log Burner • Large Utility & Boot Room With Access To Front & Rear