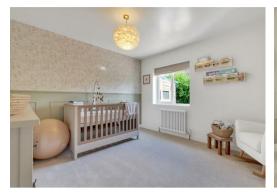

## INTERNAL ACCOMMODATION

Entrance Hallway With Storage Cupboard • Bedroom One • Bedroom Two • Wet Room • Bedroom Three Currently Used As Dedicated Home Work Space • Vast & Thoroughly Impressive Contemporary Open Plan Kitchen Diner & Living Space • Bi-Fold Doors To Rear Garden & Raised Brick Hearth For Log Burner • Large Utility & Boot Room With Access To Front & Rear