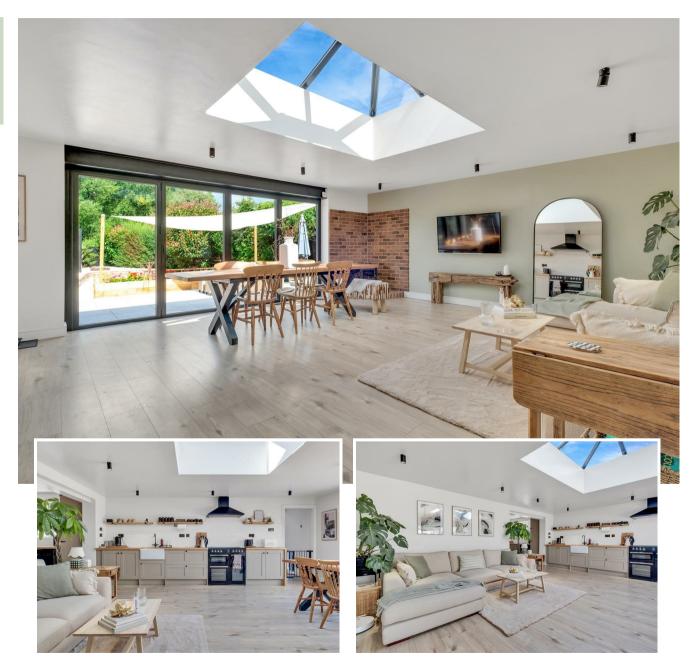

## 33 Ford Way, Armitage WS15 4BX £375,000

A rare opportunity to acquire a completely refurbished and extended three bedroom detached bungalow, occupying an impressive corner plot. Having been extended and finished to the most exacting of standards, in a contemporary style, the flawless internal accommodation offers great flexibility over just one floor. Now extending to over 1,086 sq.ft of internal accommodation this delightful home is the most impressive bungalow we have seen on this estate for many years. It also occupies one of the larger and most private plots. Now comprising: Entrance hallway with storage cupboard, three bedrooms with attractive panelling, wet room and large utility / boot room. The star of the show must be the vast and thoroughly impressive contemporary open plan kitchen, dining and living space, with bi-fold doors opening to the rear garden and a raised brick hearth perfect for a log burner. Externally the property occupies an impressive and wonderfully private corner plot with delightful canal walks on your doorstep. The beautifully landscaped rear garden has ample patio seating areas, raised Koi pond, shaped lawn, second dining area and a brick outdoor kitchen and BBQ area. Further benefits include a spacious side qarden and storage area and extensive gravel private driveway.

## INTERNAL ACCOMMODATION

Entrance Hallway With Storage Cupboard • Bedroom One • Bedroom Two • Wet Room • Bedroom Three Currently Used As Dedicated Home Work Space • Vast & Thoroughly Impressive Contemporary Open Plan Kitchen Diner & Living Space • Bi-Fold Doors To Rear Garden & Raised Brick Hearth For Log Burner • Large Utility & Boot Room With Access To Front & Rear