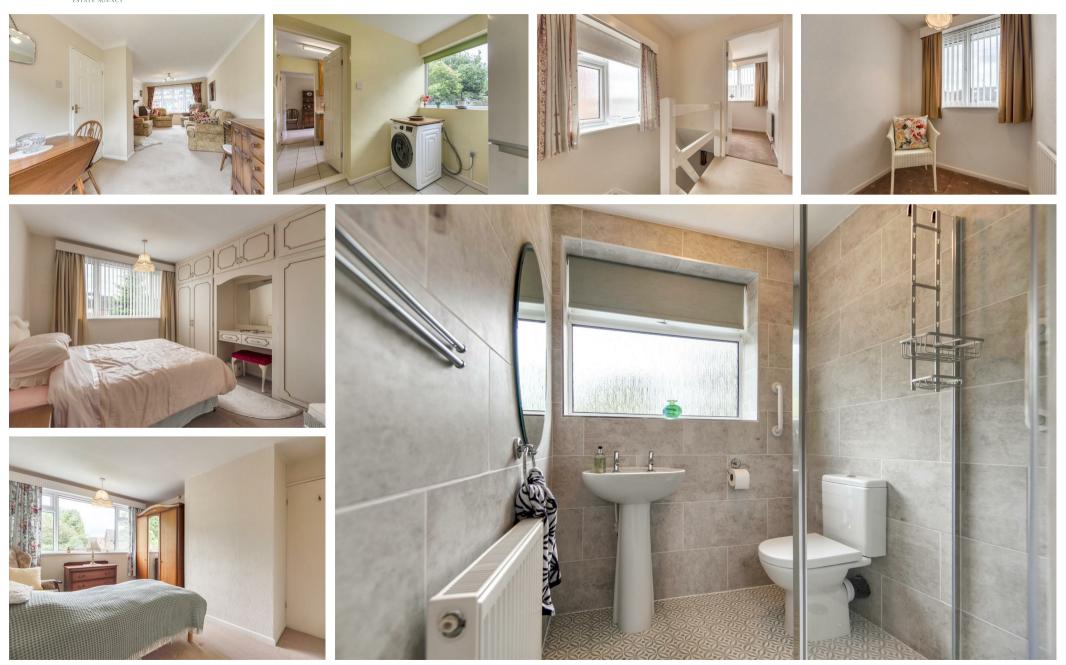

#### FIRST FLOOR

Landing • Bedroom One (fitted wardrobes) • Bedroom Two • Bedroom Three (over stairs storage cupboard) • Modern Shower Room