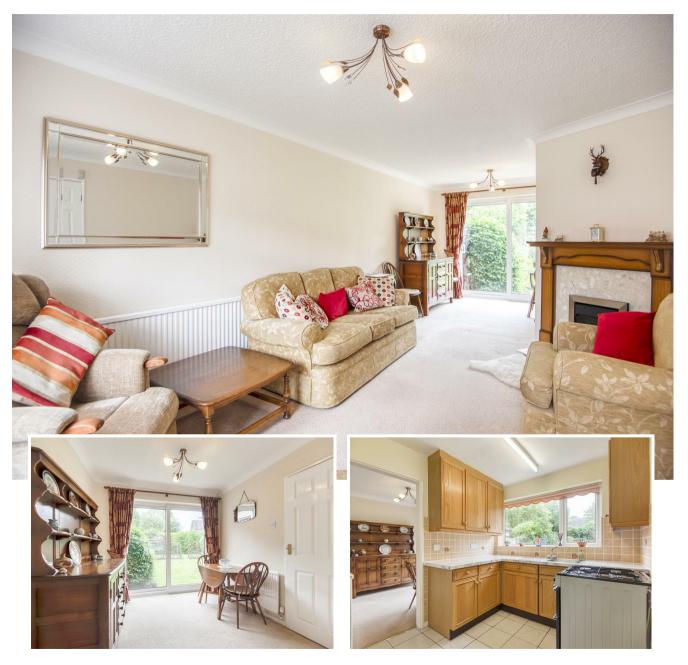

# 23 Micklehome Drive, Alrewas DE13 7AT Offers in excess of £265,000

A well presented three bedroom semi detached family home with a good sized rear garden, offered for sale with no onward chain and falling within the John Taylor catchment area. This popular residential street is only moments away from a wide range of amenities found at the centre of the village and numerous pleasant canal and riverside walks. The accommodation comprises: porch, entrance hallway, through living and dining room, utility and kitchen on the ground floor and three bedrooms and a modern shower room on the first floor. Externally the property benefits from a private driveway and integral garage and neatly presented front and rear gardens.

#### **GROUND FLOOR**

Porch • Entrance Hallway • Open Plan Living & Dining Room With Access To Rear Garden • Kitchen • Utility Room With Access To Garage & Garden

## OUTSIDE

Private Driveway • Manicured Lawned Front Garden With Stylishly Planted Borders • Integral Garage With Electric Roller Door • Well Presented & Wonderfully Private Rear Garden • Patio Seating Area • Neat Lawn • Neat Borders • Gated Side Access