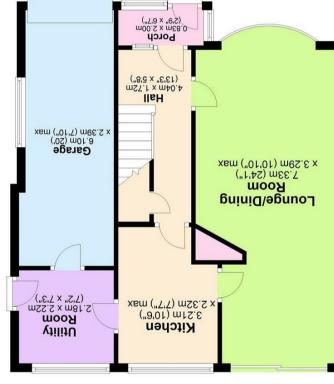

#### **GROUND FLOOR**

Porch • Entrance Hallway • Open Plan Living & Dining Room With Access To Rear Garden • Kitchen • Utility Room With Access To Garage & Garden

#### FIRST FLOOR

Landing • Bedroom One (fitted wardrobes) • Bedroom Two • Bedroom Three (over stairs storage cupboard) • Modern Shower Room

# Downes & Daughters

Approx. 58.1 sq. metres (625.3 sq. feet)

Ground Floor

Not All Agents Are Equal...

5 Main Street, Whittington, Staffs. WS14 9JU | **Tel:** 01543 432 099 **www.downesanddaughters.co.uk** 

Total area: approx. 95.3 sq. metres (1025.4 sq. feet)