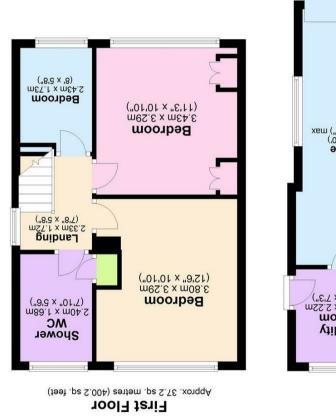

#### FIRST FLOOR

Landing • Bedroom One (fitted wardrobes) • Bedroom Two • Bedroom Three (over stairs storage cupboard) • Modern Shower Room

# Downes & Daughters

Approx. 58.1 sq. metres (625.3 sq. feet)

Ground Floor

Not All Agents Are Equal...

5 Main Street, Whittington, Staffs. WS14 9JU | **Tel:** 01543 432 099 **www.downesanddaughters.co.uk** 

Total area: approx. 95.3 sq. metres (1025.4 sq. feet)