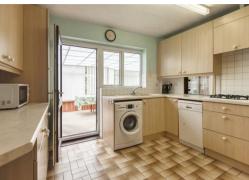

## INTERNAL ACCOMMODATION

Spacious Porch Entrance • Hallway With Storage Cupboards • Semi Open Plan Living Room Opening In To... • Dining Room With Door To... • Conservatory With Access To Rear Garden & Veranda Seating Area • Kitchen • Double Aspect Principal Bedroom With Fitted Wardrobe • En Suite Shower Room • Bedroom Two With Fitted Wardrobes • Bedroom Three / Studay • Family Bathroom