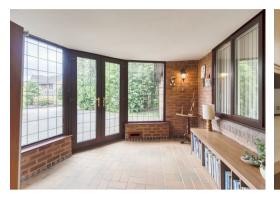

## INTERNAL ACCOMMODATION

Spacious Porch Entrance • Hallway With Storage Cupboards • Semi Open Plan Living Room Opening In To... • Dining Room With Door To... • Conservatory With Access To Rear Garden & Veranda Seating Area • Kitchen • Double Aspect Principal Bedroom With Fitted Wardrobe • En Suite Shower Room • Bedroom Two With Fitted Wardrobes • Bedroom Three / Studay • Family Bathroom