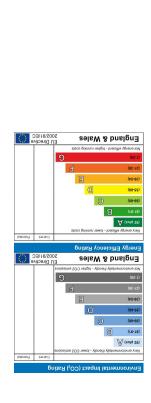

## **FURTHER INFORMATION**

Freehold (TBC By Solicitor) • No Onward Chain • Energy Rating D • Council Tax Band E • Upvc Double Glazing • Gas Central Heating • All Mains Services

Total area: approx. 153.2 sq. metres (1648.6 sq. feet)