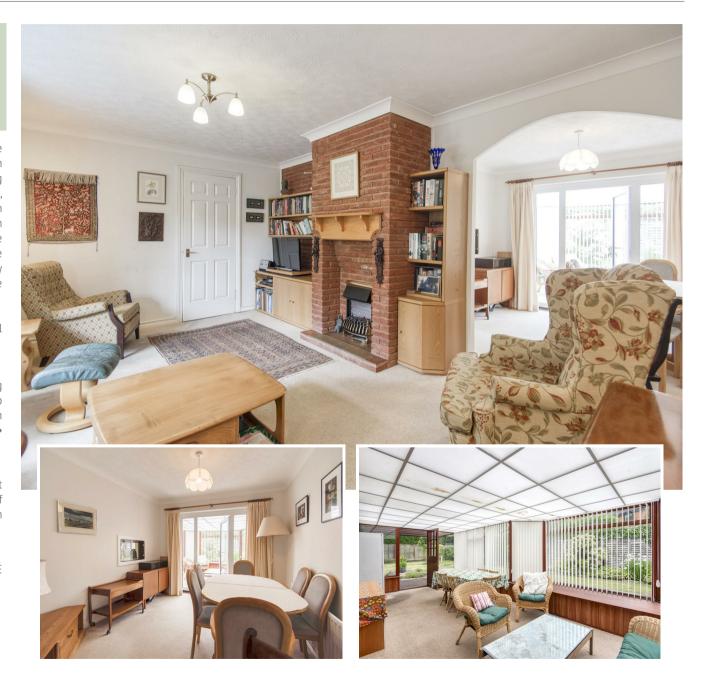

## 21 Heritage Court, Lichfield Lichfield WS14 9ST Offers over £495,000

A rare opportunity to acquire a substantial detached bungalow, occupying an impressive and secluded corner plot, on this highly desirable cul-de-sac in a popular 'South Lichfield' location. Offered for sale with no onward chain and falling within the King Edward's catchment area, this delightful home boasts a substantial rear garden, extensive driveway parking and a double garage. The flexible internal accommodation extends to nearly 1,650 sq.ft and comprises: A spacious porch entrance, hallway with storage cupboards, semi open plan living and dining room, kitchen, multi use conservatory with covered veranda seating area, principal bedroom with en suite shower room, two further bedrooms and a family bathroom. Outside is equally impressive with extensive fore and side gardens, private driveway parking, a double garage and an 'L' shaped lawned rear garden with patio seating areas

## INTERNAL ACCOMMODATION

Spacious Porch Entrance • Hallway With Storage Cupboards • Semi Open Plan Living Room Opening In To... • Dining Room With Door To... • Conservatory With Access To Rear Garden & Veranda Seating Area • Kitchen • Double Aspect Principal Bedroom With Fitted Wardrobe • En Suite Shower Room • Bedroom Two With Fitted Wardrobes • Bedroom Three / Studay • Family Bathroom