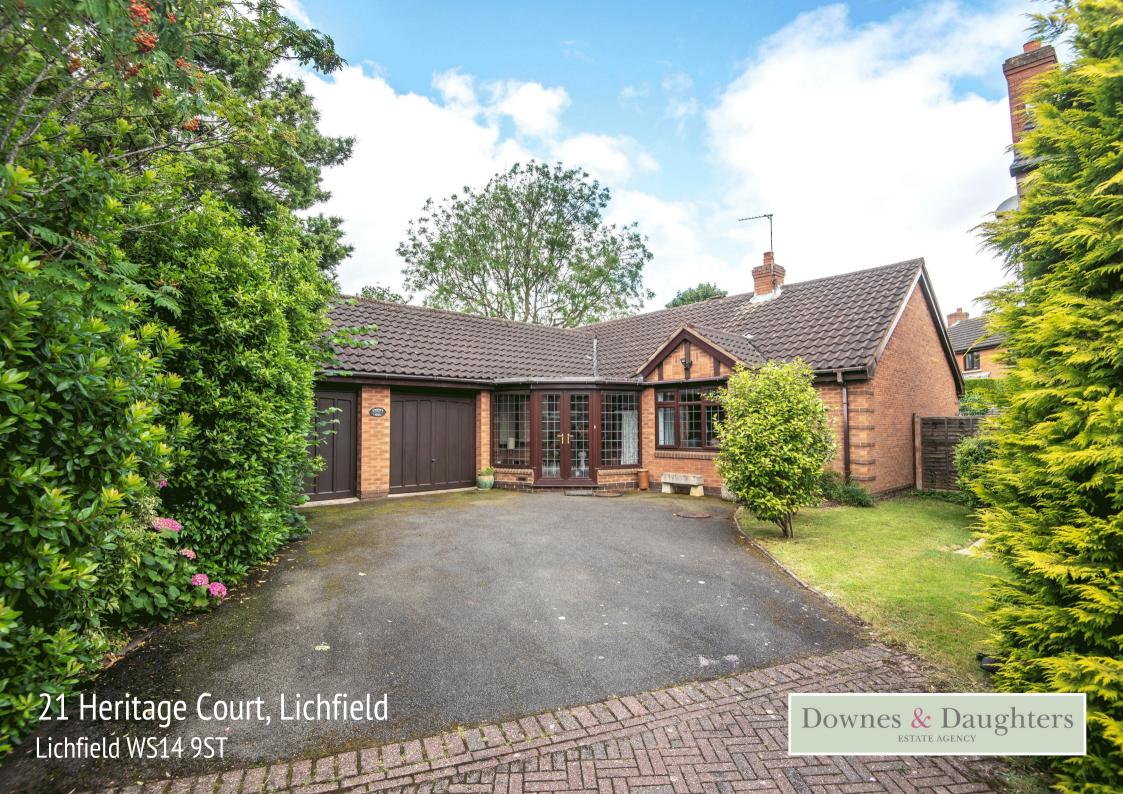

## 21 Heritage Court, Lichfield Lichfield WS14 9ST Offers over £495,000

A rare opportunity to acquire a substantial detached bungalow, occupying an impressive and secluded corner plot, on this highly desirable cul-de-sac in a popular 'South Lichfield' location. Offered for sale with no onward chain and falling within the King Edward's catchment area, this delightful home boasts a substantial rear garden, extensive driveway parking and a double garage. The flexible internal accommodation extends to nearly 1,650 sq.ft and comprises: A spacious porch entrance, hallway with storage cupboards, semi open plan living and dining room, kitchen, multi use conservatory with covered veranda seating area, principal bedroom with en suite shower room, two further bedrooms and a family bathroom. Outside is equally impressive with extensive fore and side gardens, private driveway parking, a double garage and an 'L' shaped lawned rear garden with patio seating areas

## OUTSIDE

Secluded 'End Of Cul-De-Sac' Position • Attractive Approach • Stylishly Planted Front Garden Giving Great Privacy • Extensive Private Driveway Parking For A Number Of Vehicles • Double Garage • Gated Access To Rear • Impressive 'L' Shaped Rear Garden With Lawn & Patio Seating Areas • Established Borders & Side Storage Areas