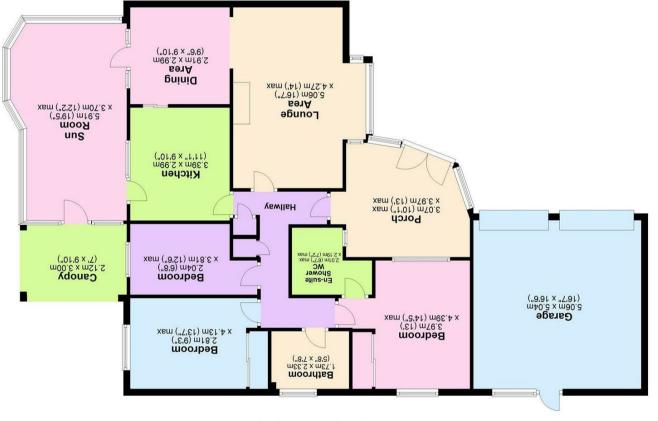

## 21 Heritage Court, Lichfield Lichfield WS14 9ST Offers over £495,000

A rare opportunity to acquire a substantial detached bungalow, occupying an impressive and secluded corner plot, on this highly desirable cul-de-sac in a popular 'South Lichfield' location. Offered for sale with no onward chain and falling within the King Edward's catchment area, this delightful home boasts a substantial rear garden, extensive driveway parking and a double garage. The flexible internal accommodation extends to nearly 1,650 sq.ft and comprises: A spacious porch entrance, hallway with storage cupboards, semi open plan living and dining room, kitchen, multi use conservatory with covered veranda seating area, principal bedroom with en suite shower room, two further bedrooms and a family bathroom. Outside is equally impressive with extensive fore and side gardens, private driveway parking, a double garage and an 'L' shaped lawned rear garden with patio seating areas

## INTERNAL ACCOMMODATION

Spacious Porch Entrance • Hallway With Storage Cupboards • Semi Open Plan Living Room Opening In To... • Dining Room With Door To... • Conservatory With Access To Rear Garden & Veranda Seating Area • Kitchen • Double Aspect Principal Bedroom With Fitted Wardrobe • En Suite Shower Room • Bedroom Two With Fitted Wardrobes • Bedroom Three / Studay • Family Bathroom

## OUTSIDE

Secluded 'End Of Cul-De-Sac' Position • Attractive Approach • Stylishly Planted Front Garden Giving Great Privacy • Extensive Private Driveway Parking For A Number Of Vehicles • Double Garage • Gated Access To Rear • Impressive 'L' Shaped Rear Garden With Lawn & Patio Seating Areas • Established Borders & Side Storage Areas

## **FURTHER INFORMATION**

Freehold (TBC By Solicitor) • No Onward Chain • Energy Rating D • Council Tax Band E • Upvc Double Glazing • Gas Central Heating • All Mains Services

Total area: approx. 153.2 sq. metres (1648.6 sq. feet)