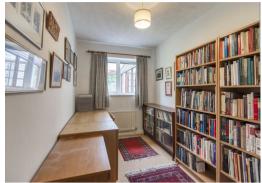

## INTERNAL ACCOMMODATION

Spacious Porch Entrance • Hallway With Storage Cupboards • Semi Open Plan Living Room Opening In To... • Dining Room With Door To... • Conservatory With Access To Rear Garden & Veranda Seating Area • Kitchen • Double Aspect Principal Bedroom With Fitted Wardrobe • En Suite Shower Room • Bedroom Two With Fitted Wardrobes • Bedroom Three / Studay • Family Bathroom