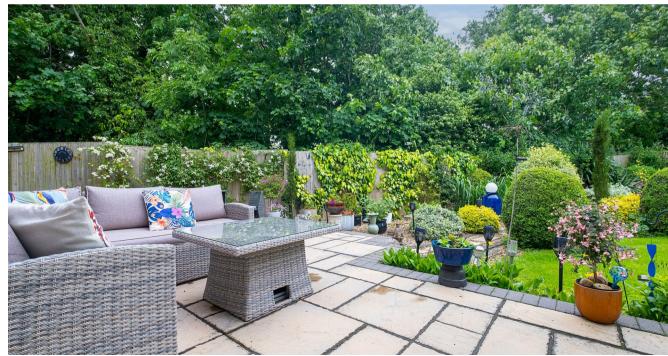

#### OUTSIDE

- Impressive 0.4 Acre Plot Of Formal Gardens
- Beautifully Presented Front Garden With Neat Lawns & Stylishly Planted Beds & Borders
- Extensive Block Paved Private Driveway
- Detached Double Garage With Electric Door
- South Facing Landscaped Rear Garden
- Manicured Lawn & Lavishly Stocked Borders
- Patio Seating Areas, Green House & Storage Shed
- Garden Store Room & Side Storage Area