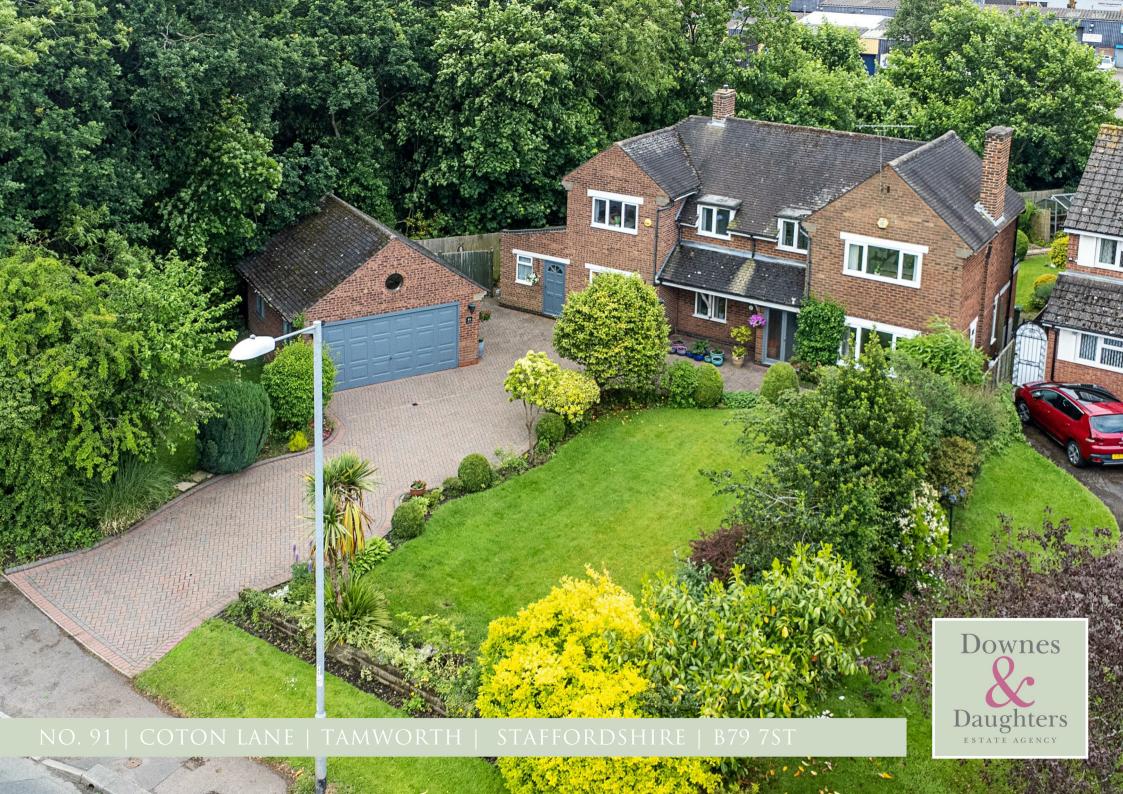

Situated on the rural fringe of Tamworth, this house offers a peaceful retreat while still being conveniently located for all the town's amenities. The impressive 0.22 of an acre plot of formal gardens provides a beautiful outdoor space for gardening enthusiasts or those who simply enjoy the tranquillity of nature.

One of the standout features of this property is the parking space available for numerous vehicles and the detached double garage, making it ideal for families with multiple cars or those who enjoy hosting gatherings. Additionally, the fact that there is no onward chain means a smoother and quicker process for potential buyers.

#### OUTSIDE

- Impressive 0.4 Acre Plot Of Formal Gardens
- Beautifully Presented Front Garden With Neat Lawns & Stylishly Planted Beds & Borders
- Extensive Block Paved Private Driveway
- Detached Double Garage With Electric Door
- South Facing Landscaped Rear Garden
- Manicured Lawn & Lavishly Stocked Borders
- Patio Seating Areas, Green House & Storage Shed
- Garden Store Room & Side Storage Area