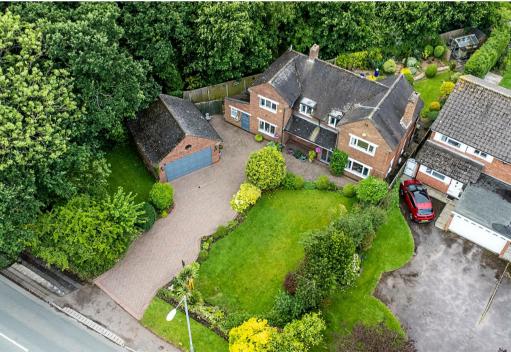

Situated on the rural fringe of Tamworth, this house offers a peaceful retreat while still being conveniently located for all the town's amenities. The impressive 0.22 of an acre plot of formal gardens provides a beautiful outdoor space for gardening enthusiasts or those who simply enjoy the tranquillity of nature.

One of the standout features of this property is the parking space available for numerous vehicles and the detached double garage, making it ideal for families with multiple cars or those who enjoy hosting gatherings. Additionally, the fact that there is no onward chain means a smoother and quicker process for potential buyers.

#### OUTSIDE

- Impressive 0.4 Acre Plot Of Formal Gardens
- Beautifully Presented Front Garden With Neat Lawns & Stylishly Planted Beds & Borders
- Extensive Block Paved Private Driveway
- Detached Double Garage With Electric Door
- South Facing Landscaped Rear Garden
- Manicured Lawn & Lavishly Stocked Borders
- Patio Seating Areas, Green House & Storage Shed
- Garden Store Room & Side Storage Area