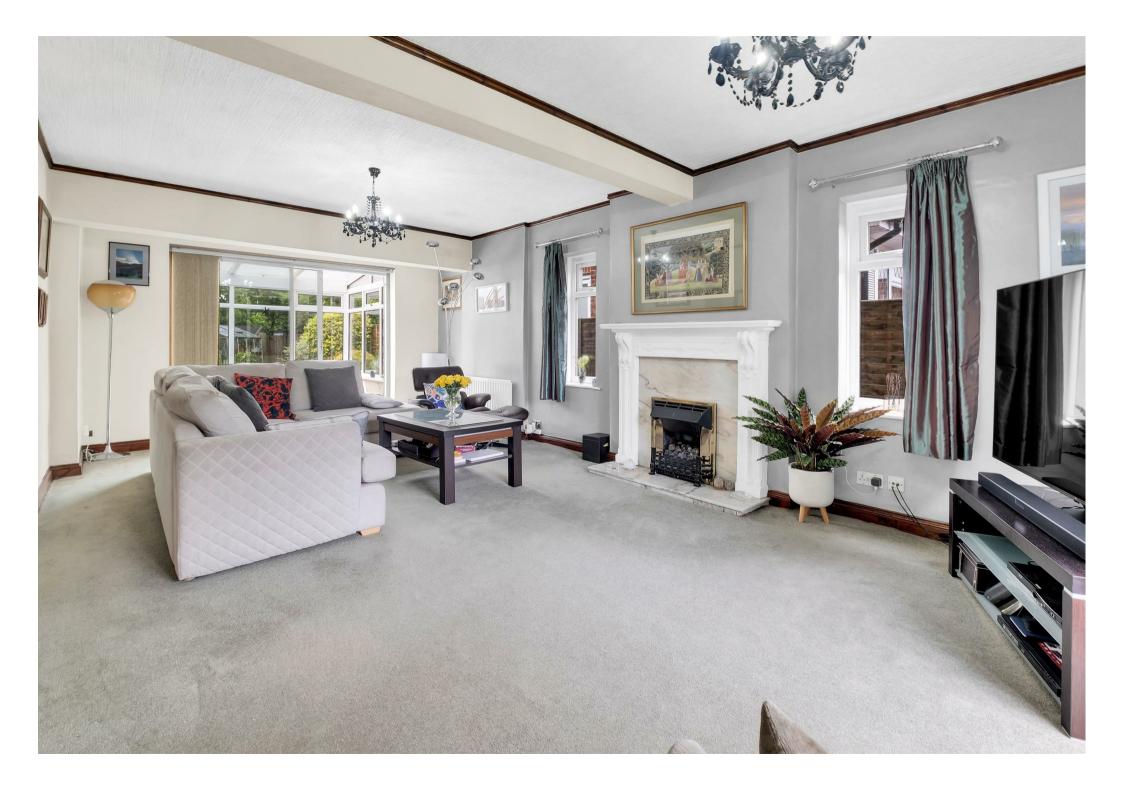

### GROUND FLOOR

- Entrance Hallway
- Triple Aspect Living Room
- Conservatory
- Formal Dining Room
- Study
- Kitchen Diner
- Utility Room
- Guest Cloakroom