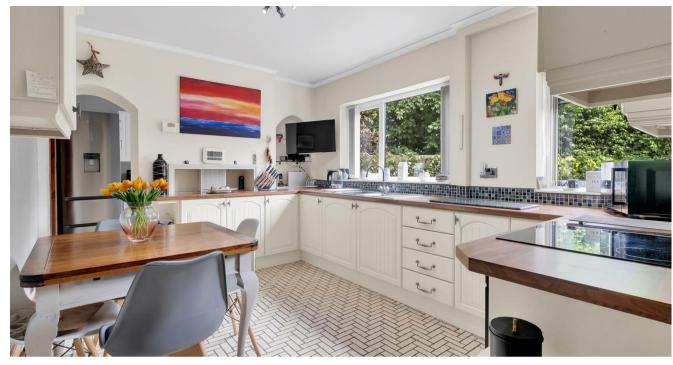

### GROUND FLOOR

- Entrance Hallway
- Triple Aspect Living Room
- Conservatory
- Formal Dining Room
- Study
- Kitchen Diner
- Utility Room
- Guest Cloakroom