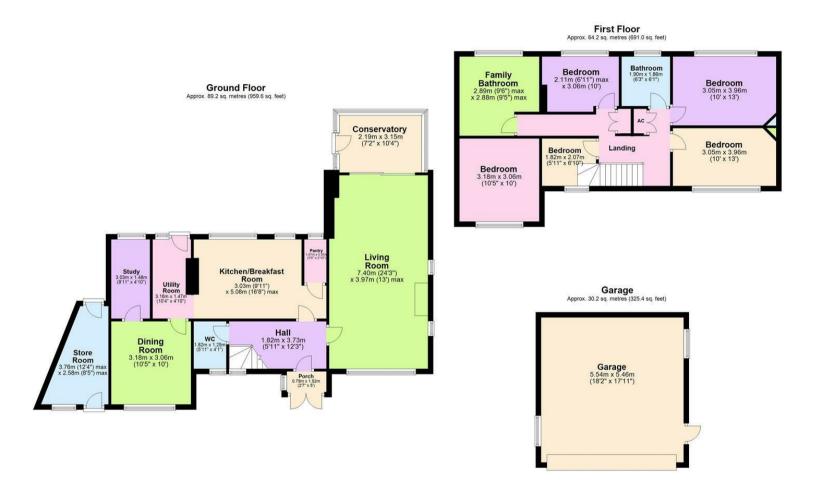

### GROUND FLOOR

- Entrance Hallway
- Triple Aspect Living Room
- Conservatory
- Formal Dining Room
- Study
- Kitchen Diner
- Utility Room
- Guest Cloakroom

#### FIRST FLOOR

- Landing
- Bedroom One
- Bedroom Two
- Bedroom Three
- Family Bathroom
- Bedroom Four
- Bedroom Five
- Second Bathroom

Total area: approx. 183.6 sq. metres (1976.0 sq. feet)

5 Main Street, Whittington, Staffs. WS14 9JU | **Tel:** 01543 432 099 www.downesanddaughters.co.uk Not All Agents Are Equal.

Downes & Daughters Ltd. wishes to emphasize that all property particulars do not constitute part of an offer or a contract. All statements contained herein are made without responsibility on the part of Downes & Daughters. They are not to be relied on as statements or representation of fact and intending purchasers must satisfy themselves by inspection or other wise as to the correctness of each of the statements contained on these particulars including room measurements. The mention of any appliances and/or services within these sales particulars does not imply that they are in full and efficient working order.