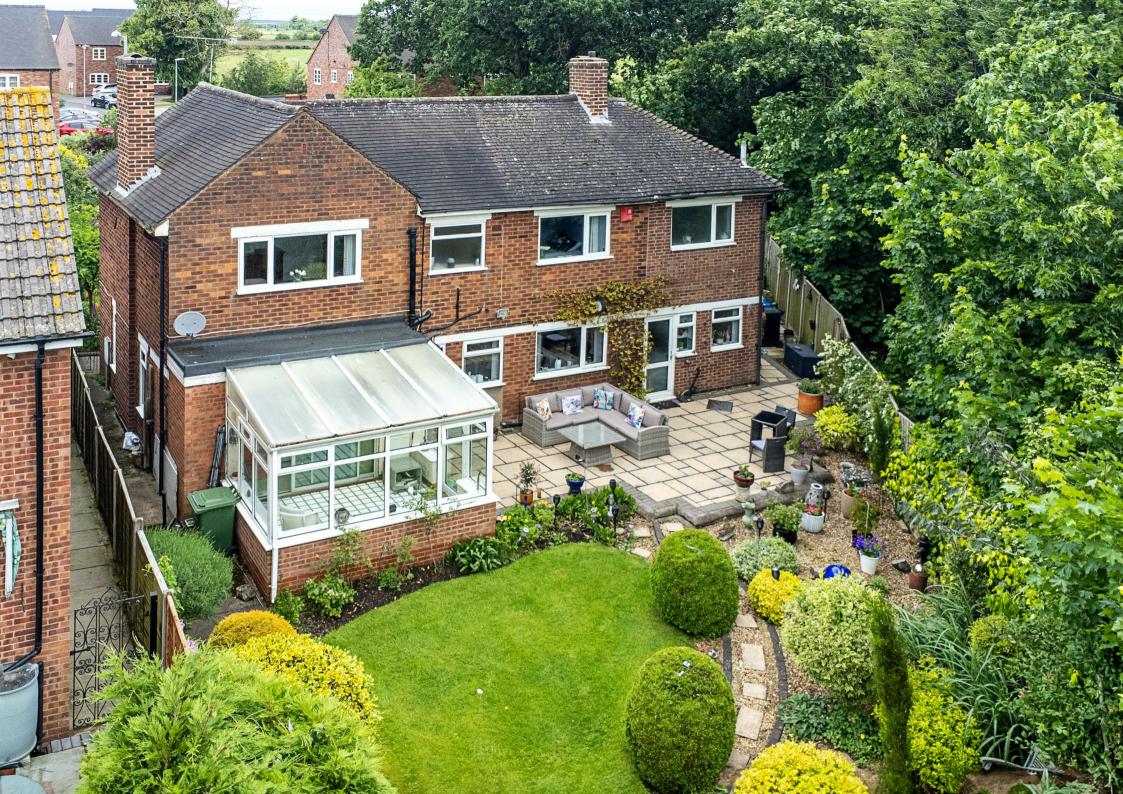

### GROUND FLOOR

- Entrance Hallway
- Triple Aspect Living Room
- Conservatory
- Formal Dining Room
- Study
- Kitchen Diner
- Utility Room
- Guest Cloakroom

#### OUTSIDE

- Impressive 0.4 Acre Plot Of Formal Gardens
- Beautifully Presented Front Garden With Neat Lawns & Stylishly Planted Beds & Borders
- Extensive Block Paved Private Driveway
- Detached Double Garage With Electric Door
- South Facing Landscaped Rear Garden
- Manicured Lawn & Lavishly Stocked Borders
- Patio Seating Areas, Green House & Storage Shed
- Garden Store Room & Side Storage Area