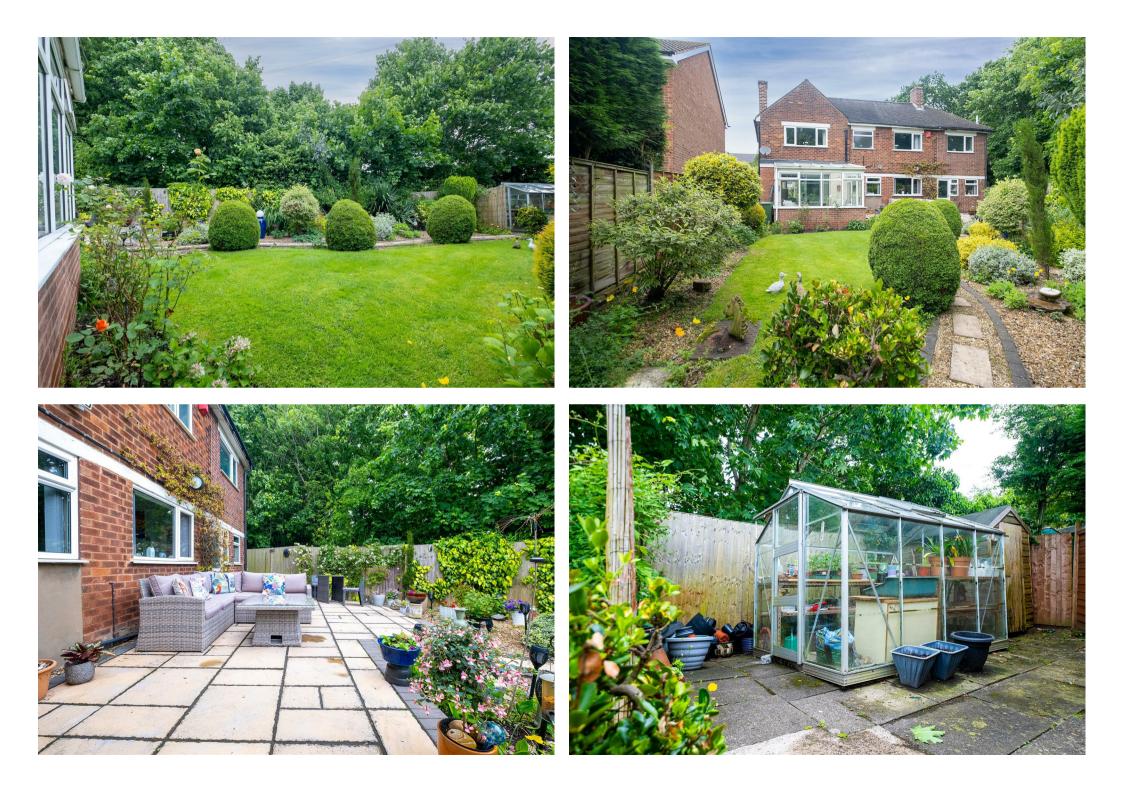

Situated on the rural fringe of Tamworth, this house offers a peaceful retreat while still being conveniently located for all the town's amenities. The impressive 0.22 of an acre plot of formal gardens provides a beautiful outdoor space for gardening enthusiasts or those who simply enjoy the tranquillity of nature.

#### OUTSIDE

- Impressive 0.4 Acre Plot Of Formal Gardens
- Beautifully Presented Front Garden With Neat Lawns & Stylishly Planted Beds & Borders
- Extensive Block Paved Private Driveway
- Detached Double Garage With Electric Door
- South Facing Landscaped Rear Garden
- Manicured Lawn & Lavishly Stocked Borders
- Patio Seating Areas, Green House & Storage Shed
- Garden Store Room & Side Storage Area