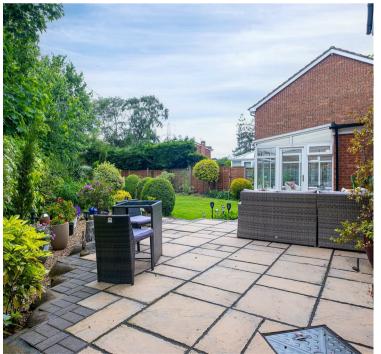

#### OUTSIDE

- Impressive 0.4 Acre Plot Of Formal Gardens
- Beautifully Presented Front Garden With Neat Lawns & Stylishly Planted Beds & Borders
- Extensive Block Paved Private Driveway
- Detached Double Garage With Electric Door
- South Facing Landscaped Rear Garden
- Manicured Lawn & Lavishly Stocked Borders
- Patio Seating Areas, Green House & Storage Shed
- Garden Store Room & Side Storage Area