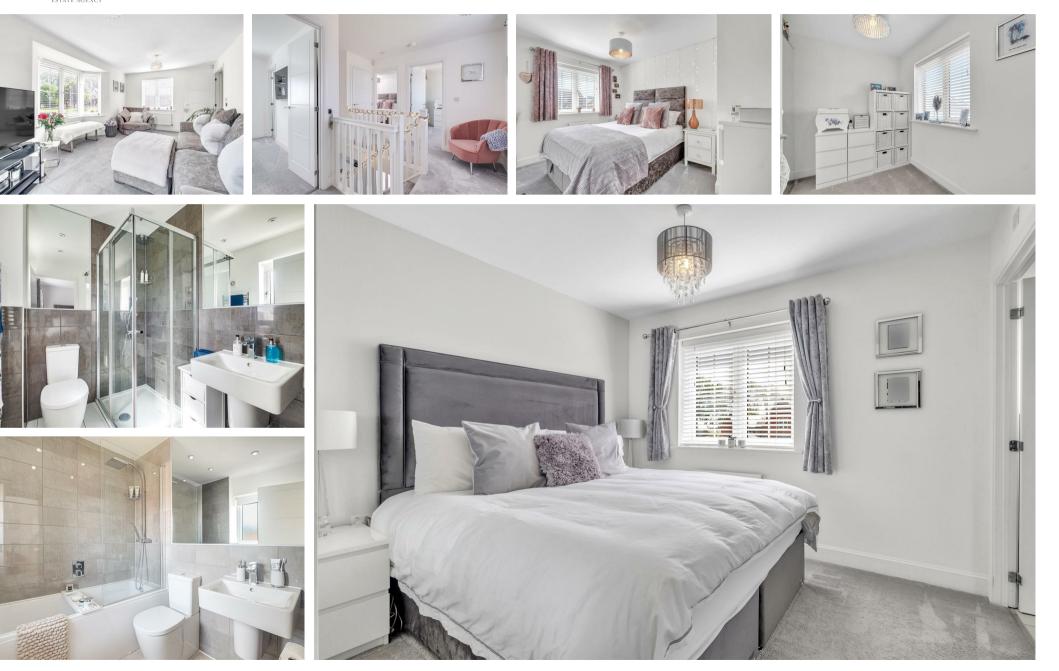

Entrance hallway, living room, modern guest cloakroom, impressive open plan and fully integrated contemporary kitchen diner with access to the rear garden and a guest cloakroom. The first floor is equally impressive with an elegant gallery landing, three bedrooms, one with en suite shower room, and a modern family bathroom. Externally there is a private tarmac driveway with EV charger, single garage, manicured front and side gardens and a stylishly presented, sunny, walled rear garden with lawn and patio & decked seating areas.

#### FIRST FLOOR

Elegant Gallery Landing • Principal Bedroom With Fitted Wardrobes • En Suite Shower Room • Bedroom Two • Bedroom Three • Family Bathroom