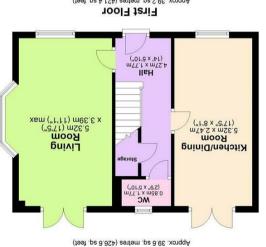

## **GROUND FLOOR**

Spacious Entrance Hallway With Tiled Floor Continuing In To The Kitchen • Showpiece Kitchen Diner With Access To Rear Garden • Triple Aspect Living Room With Walk In Bay Window & Access To Rear Garden • Guest Cloakroom

#### FIRST FLOOR

Elegant Gallery Landing • Principal Bedroom With Fitted Wardrobes • En Suite Shower Room • Bedroom Two • Bedroom Three • Family Bathroom