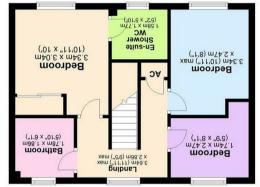

#### FIRST FLOOR

Elegant Gallery Landing • Principal Bedroom With Fitted Wardrobes • En Suite Shower Room • Bedroom Two • Bedroom Three • Family Bathroom