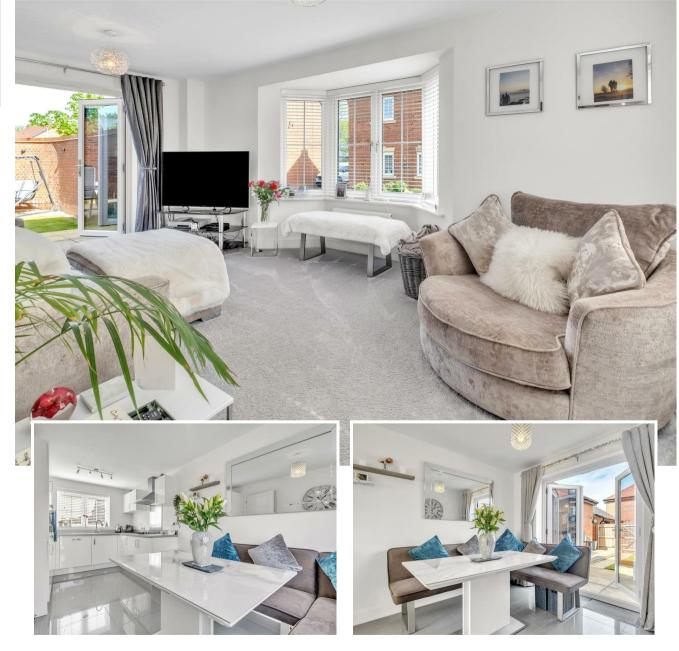

Entrance hallway, living room, modern guest cloakroom, impressive open plan and fully integrated contemporary kitchen diner with access to the rear garden and a guest cloakroom. The first floor is equally impressive with an elegant gallery landing, three bedrooms, one with en suite shower room, and a modern family bathroom. Externally there is a private tarmac driveway with EV charger, single garage, manicured front and side gardens and a stylishly presented, sunny, walled rear garden with lawn and patio & decked seating areas.

## **GROUND FLOOR**

Spacious Entrance Hallway With Tiled Floor Continuing In To The Kitchen • Showpiece Kitchen Diner With Access To Rear Garden • Triple Aspect Living Room With Walk In Bay Window & Access To Rear Garden • Guest Cloakroom