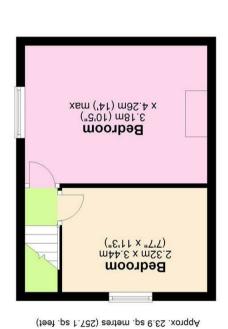

### FIRST FLOOR

Landing • Bedroom One With Fitted Wardrobes & Loft Access • Bedroom Two

# **FURTHER INFORMATION**

Freehold • Council Tax Band B • Re-plastered Throughout • Re-wired With Network Points In Each Room • New Boiler & Heating • New Floor

England & Wales

First Floor

Total area: approx. 75.4 sq. metres (811.2 sq. feet)