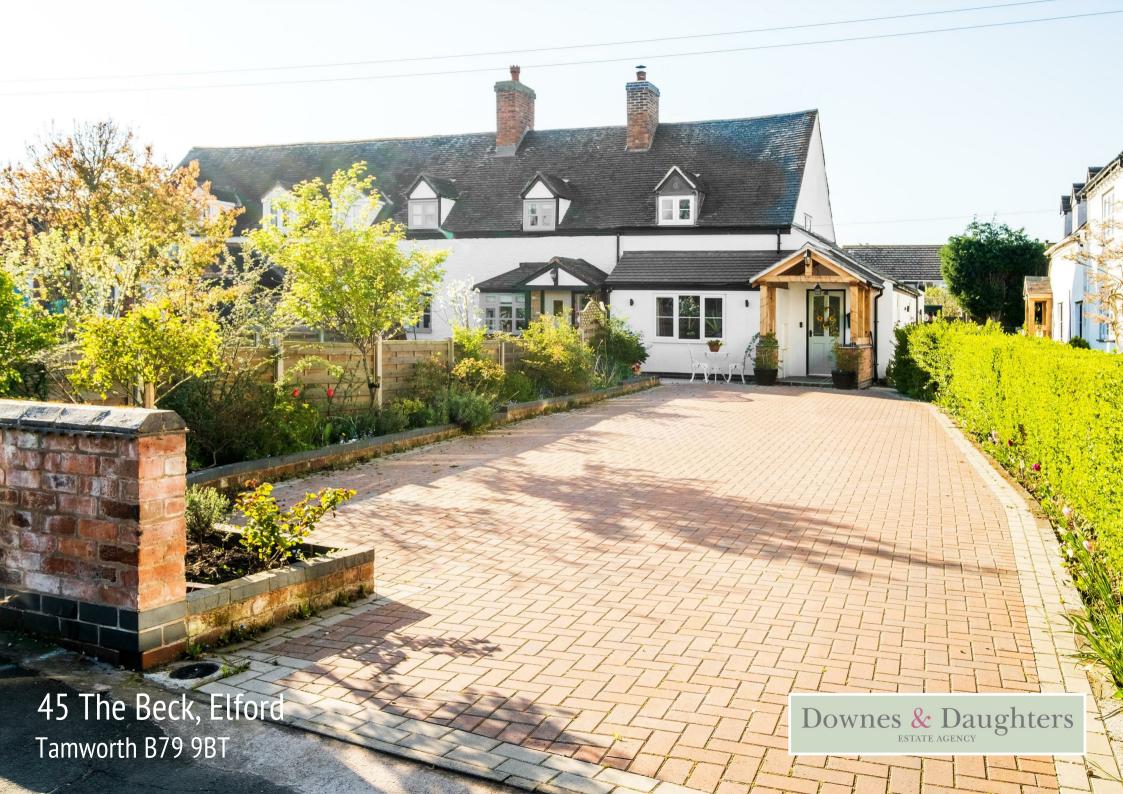

# 45 The Beck, Elford Tamworth B79 9BT £315,000

A quintessential two bedroom 'Elford Cottage' with the rare benefit of extensive private driveway parking, and delightful fore and rear gardens. This attractively presented home has undergone major refurbishment and extension in 2019 and the stylishly designed accommodation is arranged over two floors and is located at the heart of one of Staffordshire's most popular villages. The surprisingly spacious interior extends to over 800 square feet with the inherent charm of the building blending with some more contemporary twists. The ground floor offers an oak porch entrance, hallway, living room with inglenook fireplace and log burner, stunning kitchen diner, utility and luxury ground floor bathroom. The first floor boasts a master bedroom, loft access and a second double bedroom.

Externally the 'perfect package' is completed with a beautifully presented fore garden and private driveway and a rear garden providing shaped lawn, rear patio/storage area and gated side access.

Viewing is essential to appreciate the abundant charm of this property and the attributes rarely found with a property of this age.

## OUTSIDE

Extensive Block Paved Private Driveway • Stylishly Planted Raised Borders • Front Patio Seating Area • Manicured Hedge Boundary • Lawned Rear Garden With Herbaceous Borders & Vegetable Beds • Rear Patio / Storage Area • Gated Access To Pedestrian Right Of Way