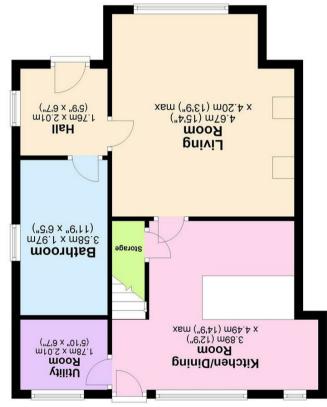

# **GROUND FLOOR**

Open Porch Entrance • Hallway • Ground Floor Luxury Bathroom • Living Room With Inglenook Fireplace & Log Burner • Opulent Dining Kitchen With Large Island • Utility Room With Access To Rear Garden

# **FURTHER INFORMATION**

Freehold • Council Tax Band B • Re-plastered Throughout • Re-wired With Network Points In Each Room • New Boiler & Heating • New Floor

England & Wales

First Floor

Total area: approx. 75.4 sq. metres (811.2 sq. feet)