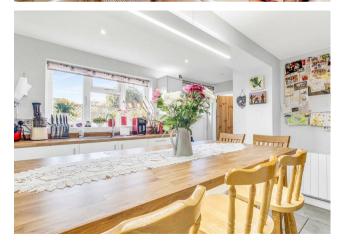

# **GROUND FLOOR**

Open Porch Entrance • Hallway • Ground Floor Luxury Bathroom • Living Room With Inglenook Fireplace & Log Burner • Opulent Dining Kitchen With Large Island • Utility Room With Access To Rear Garden