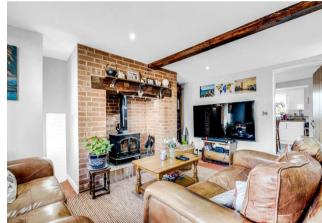

# **GROUND FLOOR**

Open Porch Entrance • Hallway • Ground Floor Luxury Bathroom • Living Room With Inglenook Fireplace & Log Burner • Opulent Dining Kitchen With Large Island • Utility Room With Access To Rear Garden