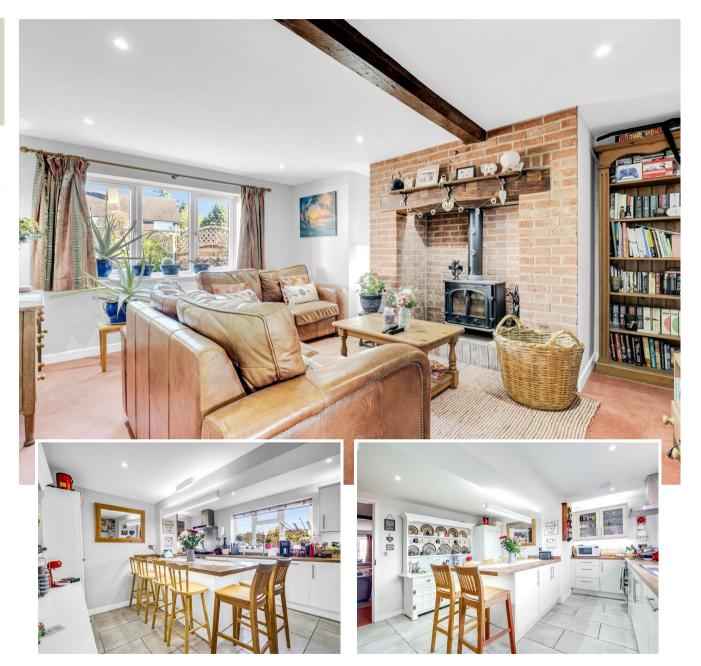

# 45 The Beck, Elford Tamworth B79 9BT £315,000

A quintessential two bedroom 'Elford Cottage' with the rare benefit of extensive private driveway parking, and delightful fore and rear gardens. This attractively presented home has undergone major refurbishment and extension in 2019 and the stylishly designed accommodation is arranged over two floors and is located at the heart of one of Staffordshire's most popular villages. The surprisingly spacious interior extends to over 800 square feet with the inherent charm of the building blending with some more contemporary twists. The ground floor offers an oak porch entrance, hallway, living room with inglenook fireplace and log burner, stunning kitchen diner, utility and luxury ground floor bathroom. The first floor boasts a master bedroom, loft access and a second double bedroom.

# **GROUND FLOOR**

Open Porch Entrance • Hallway • Ground Floor Luxury Bathroom • Living Room With Inglenook Fireplace & Log Burner • Opulent Dining Kitchen With Large Island • Utility Room With Access To Rear Garden