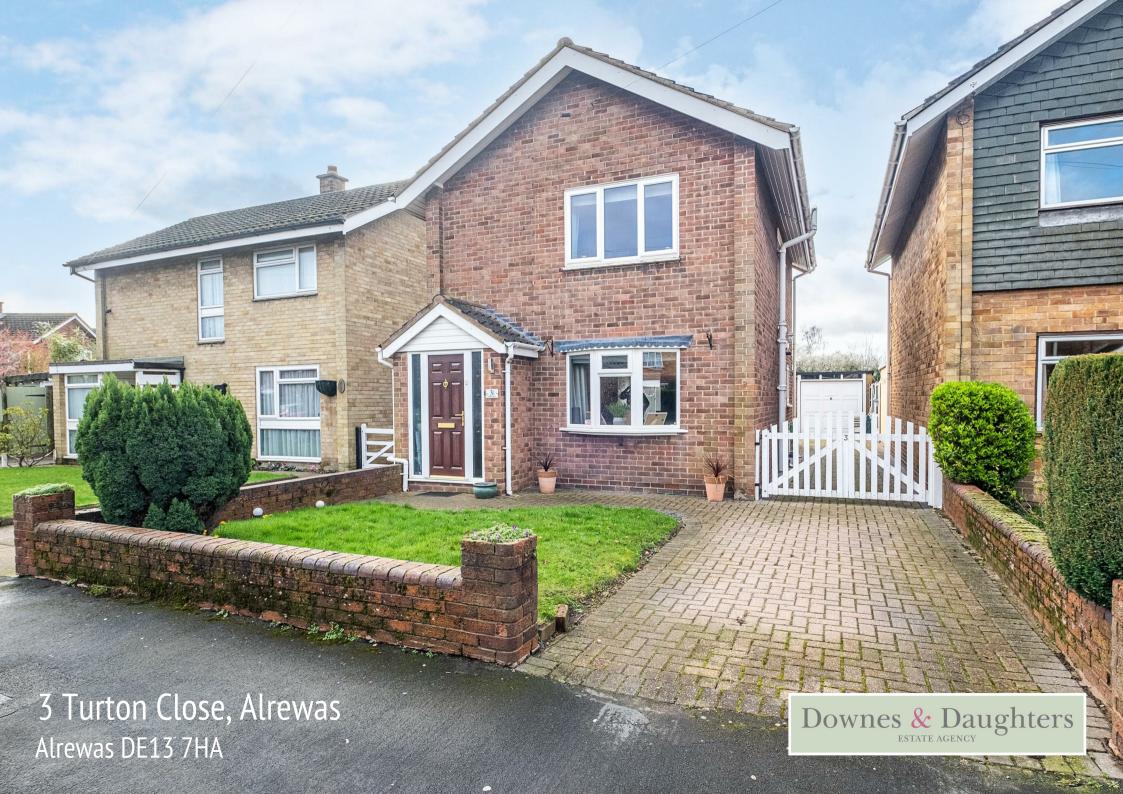

# 3 Turton Close, Alrewas Alrewas DE13 7HA £315,000

A traditional, three bedroom, detached family home situated on this popular residential street in the picturesque village of Alrewas. Offering spacious and flexible accommodation over two floors with the ground floor boasting an impressive 'open plan' living space comprising: living room, dining room, snug with access to the rear garden, high level breakfast bar or work space and a kitchen. All stylishly presented. The first floor provides three bedrooms, two with open views over the bowling club, and a family bathroom. Externally the property benefits from off street parking to the front of the property, gated driveway to the side and further parking and a detached single garage to the rear. The rear garden is also block paved and extremely low maintenance.

### OUTSIDE

Neat Fore Lawn With Low Wall Boundary • Block Paved Private Driveway • Gated Access To Side Driveway & Detached Single Garage • Low Maintenance Rear Garden