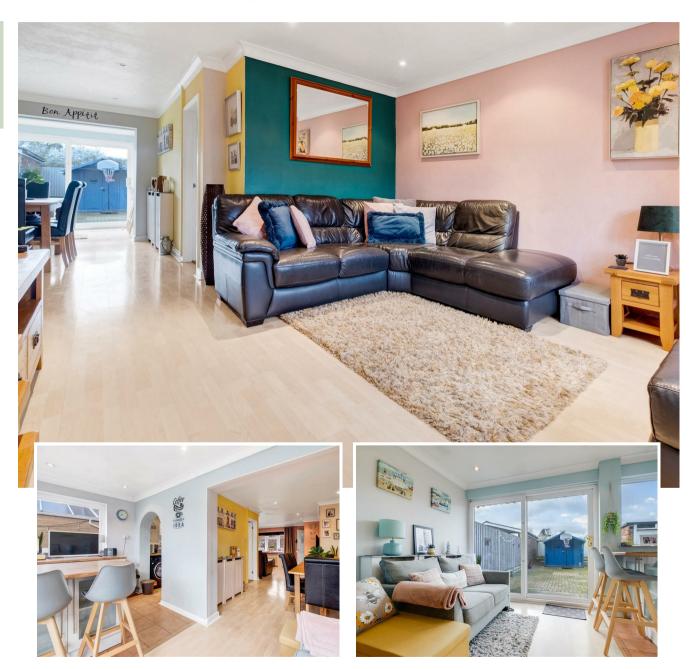

# 3 Turton Close, Alrewas Alrewas DE13 7HA £315,000

A traditional, three bedroom, detached family home situated on this popular residential street in the picturesque village of Alrewas. Offering spacious and flexible accommodation over two floors with the ground floor boasting an impressive 'open plan' living space comprising: living room, dining room, snug with access to the rear garden, high level breakfast bar or work space and a kitchen. All stylishly presented. The first floor provides three bedrooms, two with open views over the bowling club, and a family bathroom. Externally the property benefits from off street parking to the front of the property, gated driveway to the side and further parking and a detached single garage to the rear. The rear garden is also block paved and extremely low maintenance.

### **GROUND FLOOR**

Entrance Hallway • Living Area Opening To... • Family Space With Dining Area, Snug & High Level Breakfast Bar Or Work Space • Access To Rear Garden From Snug • Kitchen With Access To Driveway