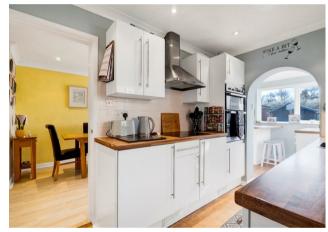

### **GROUND FLOOR**

Entrance Hallway • Living Area Opening To... • Family Space With Dining Area, Snug & High Level Breakfast Bar Or Work Space • Access To Rear Garden From Snug • Kitchen With Access To Driveway