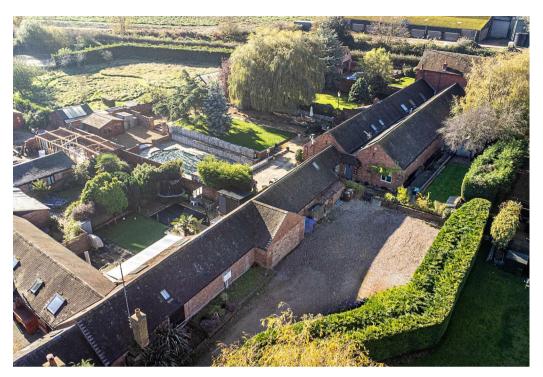

The real gem though is found outside with a recently professionally landscaped rear garden with plentiful patio and terrace areas, hot tub, shaped lawn, stone cage boundaries, extensive parking and a Mediterranean styled walled swimming pool with fully kitted out summer house and barbecue area, which really must be seen to be believed.

### OUTSIDE

- There is a vast gravelled driveway with extensive vehicle parking, a neatly manicured conifer hedge boundary, log store and brick store for lawn mower etc, dwarf retaining brick wall planted with selection shrubs and flowering plants leads to side garden which is lawned. Cold water tap and an integrated watering system for hanging baskets.
- Immediately adjacent to the property is a large patio area with a walled hot tub area (hot tub available by separate negotiation) at one end and a raised terrace seating area at the other with elevated views and access to the swimming pool. A dwarf wall and stone cage boundary with delightful borders separates the patio areas from the immaculate lawned garden boasting a selection of established trees and shrubs with a shallow gradient gravel area leads to the foot of the garden. The real delight then lies behind a further stone cage boundary.
- A most impressive Mediterranean styled walled swimming pool with sun terrace, pool room, dining patio and summer house with power, heating and TV point.. Truly one of the most impressive pool complexes we have ever seen.