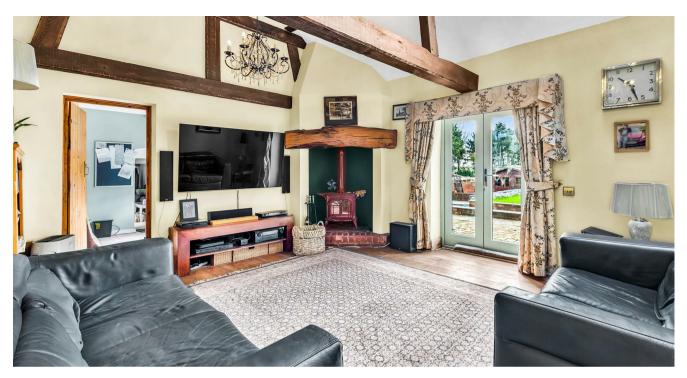

### INTERNAL ACCOMMODATION

- Entrance Hallway With Slate Floor Continuing In To...
- Open Plan Living & Dining Area With Log Burner & Access
  To Rear Garden
- Kitchen
- Breakfast Area
- Boot Room & Separate 'Plant Room'
- Separate Living Room With Log Burner & Access To Rear Garden
- Home Office With Access To Garden
- Principal Bedroom Suite
- En Suite Bathroom
- Bedroom Two With Log Burner
- Bedroom Three
- Bathroom