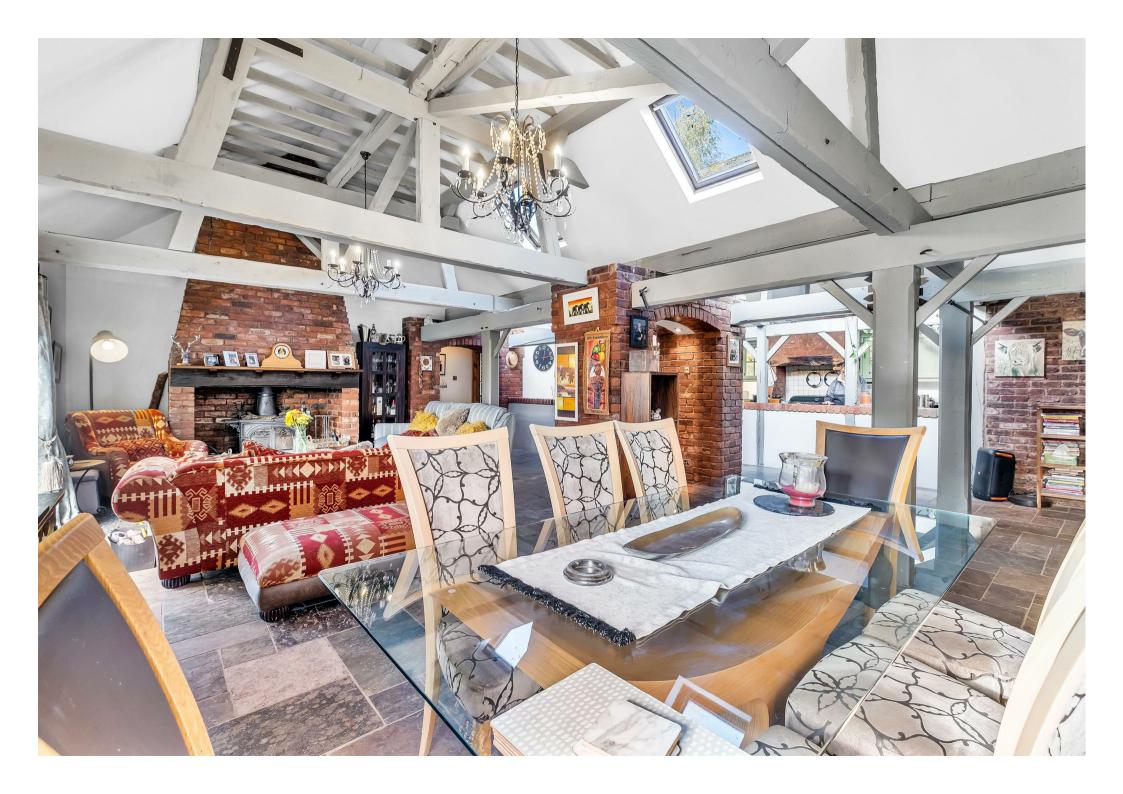

# OFFERS OVER £700,000

A thoroughly impressive, single storey Grade II Listed barn conversion, stylishly blending the building's inherent historic charm with some state of the art eco credentials, boasting no less than 48 solar panels. The internal accommodation offers a vast open plan living area with designated kitchen, breakfast, living and dining areas, but then also benefitting from a separate living room, study and utility for those who prefer separate receptions.

The opulence continues in to the three bedrooms and two bathrooms and the vaulted ceilings, exposed brickwork and timber frame are simply exquisite, with four log burners offering alternative heating solutions.

### INTERNAL ACCOMMODATION

- Entrance Hallway With Slate Floor Continuing In To...
- Open Plan Living & Dining Area With Log Burner & Access
  To Rear Garden
- Kitchen
- Breakfast Area
- Boot Room & Separate 'Plant Room'
- Separate Living Room With Log Burner & Access To Rear Garden
- Home Office With Access To Garden
- Principal Bedroom Suite
- En Suite Bathroom
- Bedroom Two With Log Burner
- Bedroom Three
- Bathroom