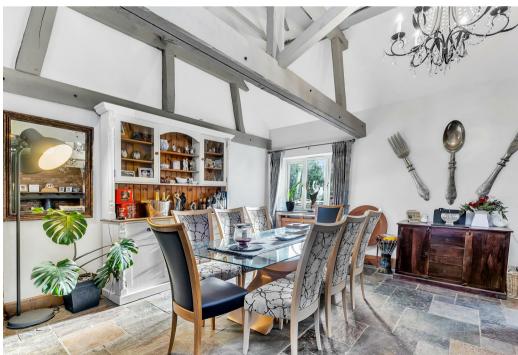

The opulence continues in to the three bedrooms and two bathrooms and the vaulted ceilings, exposed brickwork and timber frame are simply exquisite, with four log burners offering alternative heating solutions.

### INTERNAL ACCOMMODATION

- Entrance Hallway With Slate Floor Continuing In To...
- Open Plan Living & Dining Area With Log Burner & Access
  To Rear Garden
- Kitchen
- Breakfast Area
- Boot Room & Separate 'Plant Room'
- Separate Living Room With Log Burner & Access To Rear Garden
- Home Office With Access To Garden
- Principal Bedroom Suite
- En Suite Bathroom
- Bedroom Two With Log Burner
- Bedroom Three
- Bathroom