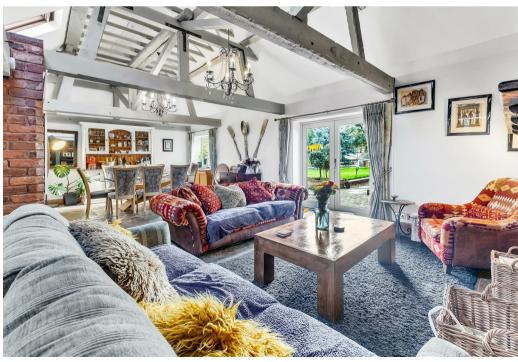

The opulence continues in to the three bedrooms and two bathrooms and the vaulted ceilings, exposed brickwork and timber frame are simply exquisite, with four log burners offering alternative heating solutions.

### INTERNAL ACCOMMODATION

- Entrance Hallway With Slate Floor Continuing In To...
- Open Plan Living & Dining Area With Log Burner & Access
  To Rear Garden
- Kitchen
- Breakfast Area
- Boot Room & Separate 'Plant Room'
- Separate Living Room With Log Burner & Access To Rear Garden
- Home Office With Access To Garden
- Principal Bedroom Suite
- En Suite Bathroom
- Bedroom Two With Log Burner
- Bedroom Three
- Bathroom