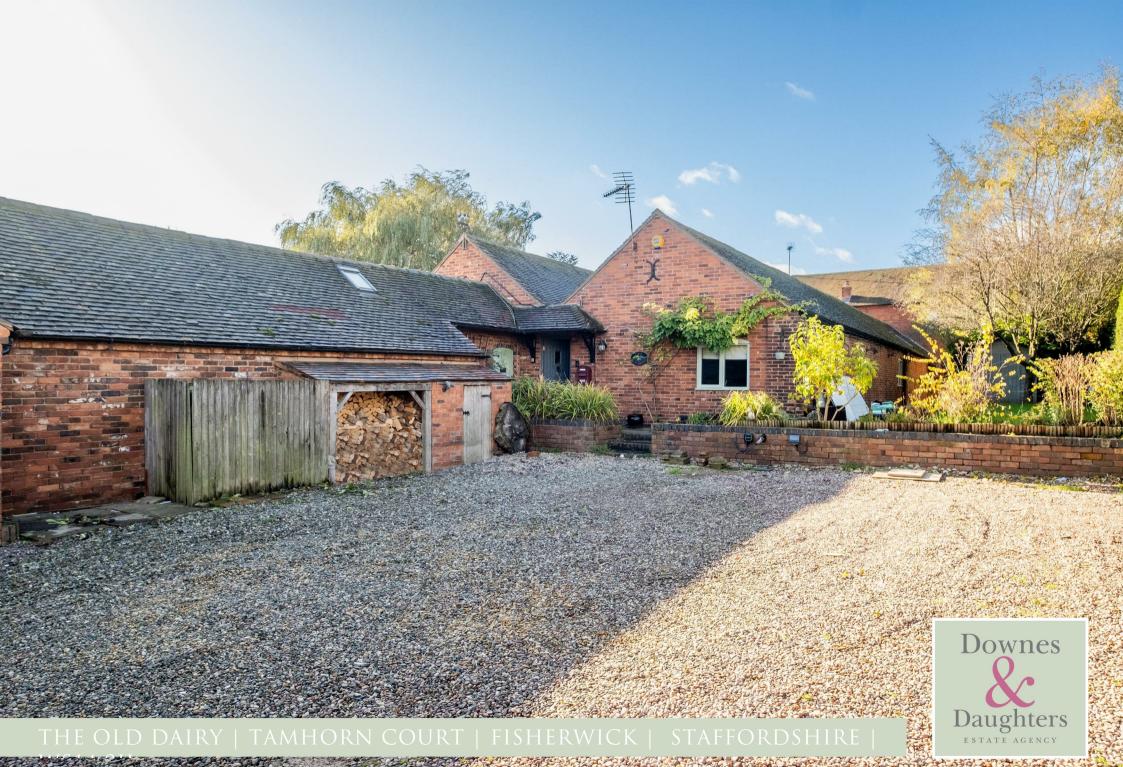

# THE OLD DAIRY

## TAMHORN COURT | FISHERWICK | STAFFORDSHIRE | WS14 9JJ

# OFFERS OVER £700,000

A thoroughly impressive, single storey Grade II Listed barn conversion, stylishly blending the building's inherent historic charm with some state of the art eco credentials, boasting no less than 48 solar panels. The internal accommodation offers a vast open plan living area with designated kitchen, breakfast, living and dining areas, but then also benefitting from a separate living room, study and utility for those who prefer separate receptions.