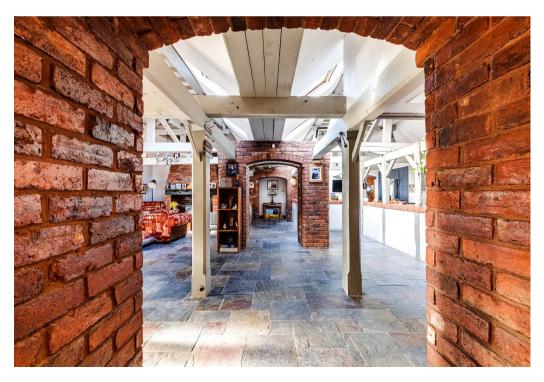

The opulence continues in to the three bedrooms and two bathrooms and the vaulted ceilings, exposed brickwork and timber frame are simply exquisite, with four log burners offering alternative heating solutions.

### INTERNAL ACCOMMODATION

- Entrance Hallway With Slate Floor Continuing In To...
- Open Plan Living & Dining Area With Log Burner & Access
  To Rear Garden
- Kitchen
- Breakfast Area
- Boot Room & Separate 'Plant Room'
- Separate Living Room With Log Burner & Access To Rear Garden
- Home Office With Access To Garden
- Principal Bedroom Suite
- En Suite Bathroom
- Bedroom Two With Log Burner
- Bedroom Three
- Bathroom