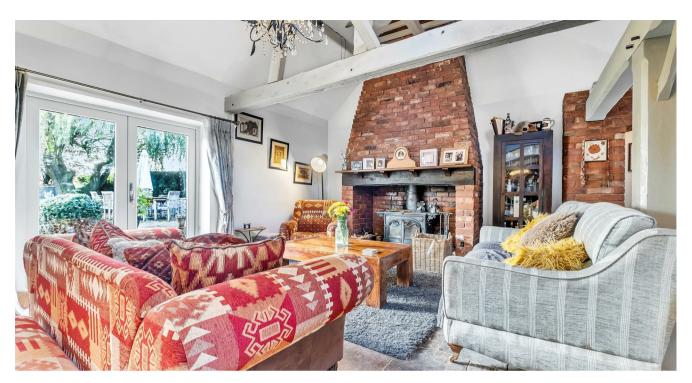

# OFFERS OVER £700,000

A thoroughly impressive, single storey Grade II Listed barn conversion, stylishly blending the building's inherent historic charm with some state of the art eco credentials, boasting no less than 48 solar panels. The internal accommodation offers a vast open plan living area with designated kitchen, breakfast, living and dining areas, but then also benefitting from a separate living room, study and utility for those who prefer separate receptions.

The opulence continues in to the three bedrooms and two bathrooms and the vaulted ceilings, exposed brickwork and timber frame are simply exquisite, with four log burners offering alternative heating solutions.

### INTERNAL ACCOMMODATION

- Entrance Hallway With Slate Floor Continuing In To...
- Open Plan Living & Dining Area With Log Burner & Access
  To Rear Garden
- Kitchen
- Breakfast Area
- Boot Room & Separate 'Plant Room'
- Separate Living Room With Log Burner & Access To Rear Garden
- Home Office With Access To Garden
- Principal Bedroom Suite
- En Suite Bathroom
- Bedroom Two With Log Burner
- Bedroom Three
- Bathroom