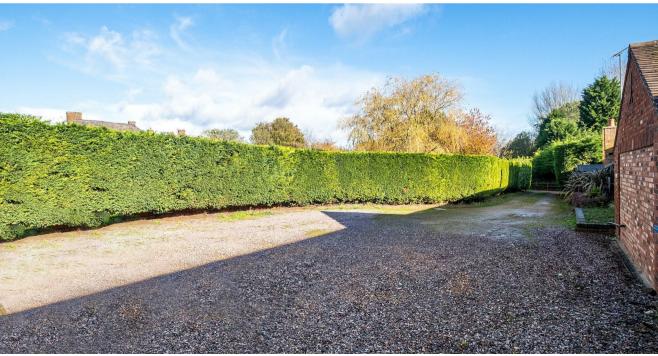

### OUTSIDE

- There is a vast gravelled driveway with extensive vehicle parking, a neatly manicured conifer hedge boundary, log store and brick store for lawn mower etc, dwarf retaining brick wall planted with selection shrubs and flowering plants leads to side garden which is lawned. Cold water tap and an integrated watering system for hanging baskets.
- Immediately adjacent to the property is a large patio area with a walled hot tub area (hot tub available by separate negotiation) at one end and a raised terrace seating area at the other with elevated views and access to the swimming pool. A dwarf wall and stone cage boundary with delightful borders separates the patio areas from the immaculate lawned garden boasting a selection of established trees and shrubs with a shallow gradient gravel area leads to the foot of the garden. The real delight then lies behind a further stone cage boundary.
- A most impressive Mediterranean styled walled swimming pool with sun terrace, pool room, dining patio and summer house with power, heating and TV point.. Truly one of the most impressive pool complexes we have ever seen.