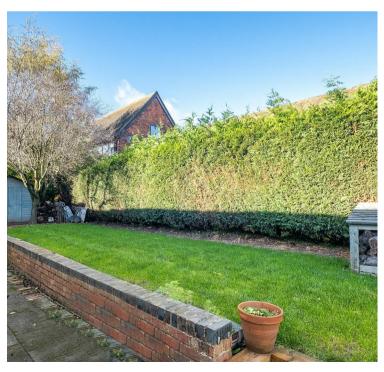

### OUTSIDE

- There is a vast gravelled driveway with extensive vehicle parking, a neatly manicured conifer hedge boundary, log store and brick store for lawn mower etc, dwarf retaining brick wall planted with selection shrubs and flowering plants leads to side garden which is lawned. Cold water tap and an integrated watering system for hanging baskets.
- Immediately adjacent to the property is a large patio area with a walled hot tub area (hot tub available by separate negotiation) at one end and a raised terrace seating area at the other with elevated views and access to the swimming pool. A dwarf wall and stone cage boundary with delightful borders separates the patio areas from the immaculate lawned garden boasting a selection of established trees and shrubs with a shallow gradient gravel area leads to the foot of the garden. The real delight then lies behind a further stone cage boundary.
- A most impressive Mediterranean styled walled swimming pool with sun terrace, pool room, dining patio and summer house with power, heating and TV point.. Truly one of the most impressive pool complexes we have ever seen.