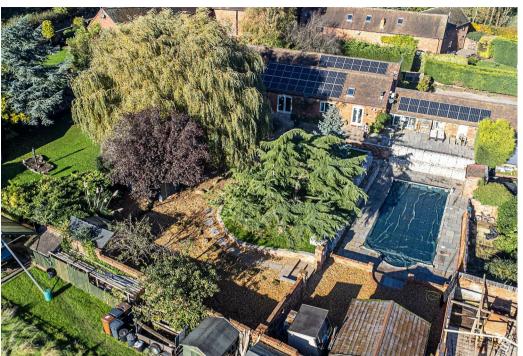

The real gem though is found outside with a recently professionally landscaped rear garden with plentiful patio and terrace areas, hot tub, shaped lawn, stone cage boundaries, extensive parking and a Mediterranean styled walled swimming pool with fully kitted out summer house and barbecue area, which really must be seen to be believed.

### OUTSIDE

- There is a vast gravelled driveway with extensive vehicle parking, a neatly manicured conifer hedge boundary, log store and brick store for lawn mower etc, dwarf retaining brick wall planted with selection shrubs and flowering plants leads to side garden which is lawned. Cold water tap and an integrated watering system for hanging baskets.
- Immediately adjacent to the property is a large patio area with a walled hot tub area (hot tub available by separate negotiation) at one end and a raised terrace seating area at the other with elevated views and access to the swimming pool. A dwarf wall and stone cage boundary with delightful borders separates the patio areas from the immaculate lawned garden boasting a selection of established trees and shrubs with a shallow gradient gravel area leads to the foot of the garden. The real delight then lies behind a further stone cage boundary.
- A most impressive Mediterranean styled walled swimming pool with sun terrace, pool room, dining patio and summer house with power, heating and TV point.. Truly one of the most impressive pool complexes we have ever seen.