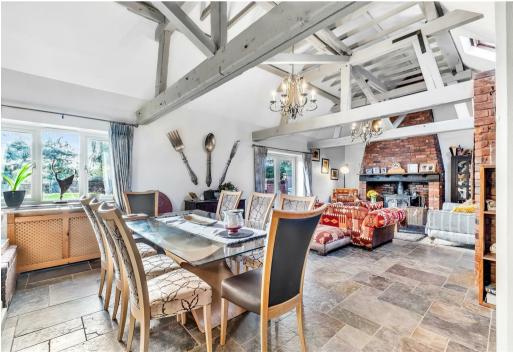

# OFFERS OVER £700,000

A thoroughly impressive, single storey Grade II Listed barn conversion, stylishly blending the building's inherent historic charm with some state of the art eco credentials, boasting no less than 48 solar panels. The internal accommodation offers a vast open plan living area with designated kitchen, breakfast, living and dining areas, but then also benefitting from a separate living room, study and utility for those who prefer separate receptions.

The opulence continues in to the three bedrooms and two bathrooms and the vaulted ceilings, exposed brickwork and timber frame are simply exquisite, with four log burners offering alternative heating solutions.

### INTERNAL ACCOMMODATION

- Entrance Hallway With Slate Floor Continuing In To...
- Open Plan Living & Dining Area With Log Burner & Access
  To Rear Garden
- Kitchen
- Breakfast Area
- Boot Room & Separate 'Plant Room'
- Separate Living Room With Log Burner & Access To Rear Garden
- Home Office With Access To Garden
- Principal Bedroom Suite
- En Suite Bathroom
- Bedroom Two With Log Burner
- Bedroom Three
- Bathroom