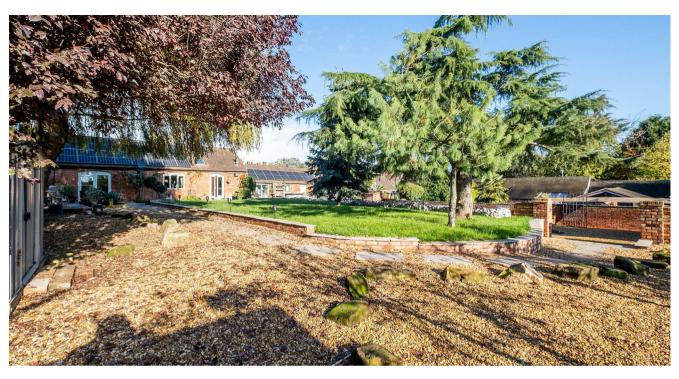

The real gem though is found outside with a recently professionally landscaped rear garden with plentiful patio and terrace areas, hot tub, shaped lawn, stone cage boundaries, extensive parking and a Mediterranean styled walled swimming pool with fully kitted out summer house and barbecue area, which really must be seen to be believed.

### OUTSIDE

- There is a vast gravelled driveway with extensive vehicle parking, a neatly manicured conifer hedge boundary, log store and brick store for lawn mower etc, dwarf retaining brick wall planted with selection shrubs and flowering plants leads to side garden which is lawned. Cold water tap and an integrated watering system for hanging baskets.
- Immediately adjacent to the property is a large patio area with a walled hot tub area (hot tub available by separate negotiation) at one end and a raised terrace seating area at the other with elevated views and access to the swimming pool. A dwarf wall and stone cage boundary with delightful borders separates the patio areas from the immaculate lawned garden boasting a selection of established trees and shrubs with a shallow gradient gravel area leads to the foot of the garden. The real delight then lies behind a further stone cage boundary.
- A most impressive Mediterranean styled walled swimming pool with sun terrace, pool room, dining patio and summer house with power, heating and TV point.. Truly one of the most impressive pool complexes we have ever seen.