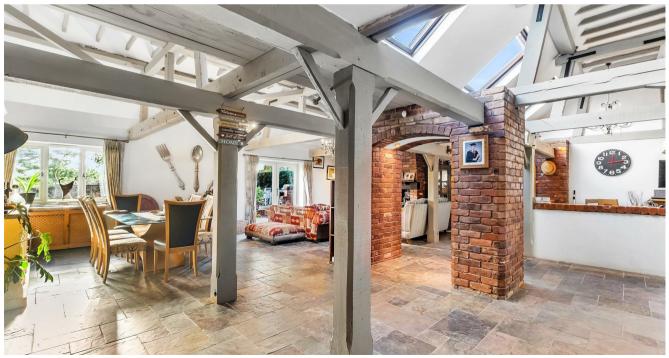

# OFFERS OVER £700,000

A thoroughly impressive, single storey Grade II Listed barn conversion, stylishly blending the building's inherent historic charm with some state of the art eco credentials, boasting no less than 48 solar panels. The internal accommodation offers a vast open plan living area with designated kitchen, breakfast, living and dining areas, but then also benefitting from a separate living room, study and utility for those who prefer separate receptions.

The opulence continues in to the three bedrooms and two bathrooms and the vaulted ceilings, exposed brickwork and timber frame are simply exquisite, with four log burners offering alternative heating solutions.

### INTERNAL ACCOMMODATION

- Entrance Hallway With Slate Floor Continuing In To...
- Open Plan Living & Dining Area With Log Burner & Access
  To Rear Garden
- Kitchen
- Breakfast Area
- Boot Room & Separate 'Plant Room'
- Separate Living Room With Log Burner & Access To Rear Garden
- Home Office With Access To Garden
- Principal Bedroom Suite
- En Suite Bathroom
- Bedroom Two With Log Burner
- Bedroom Three
- Bathroom