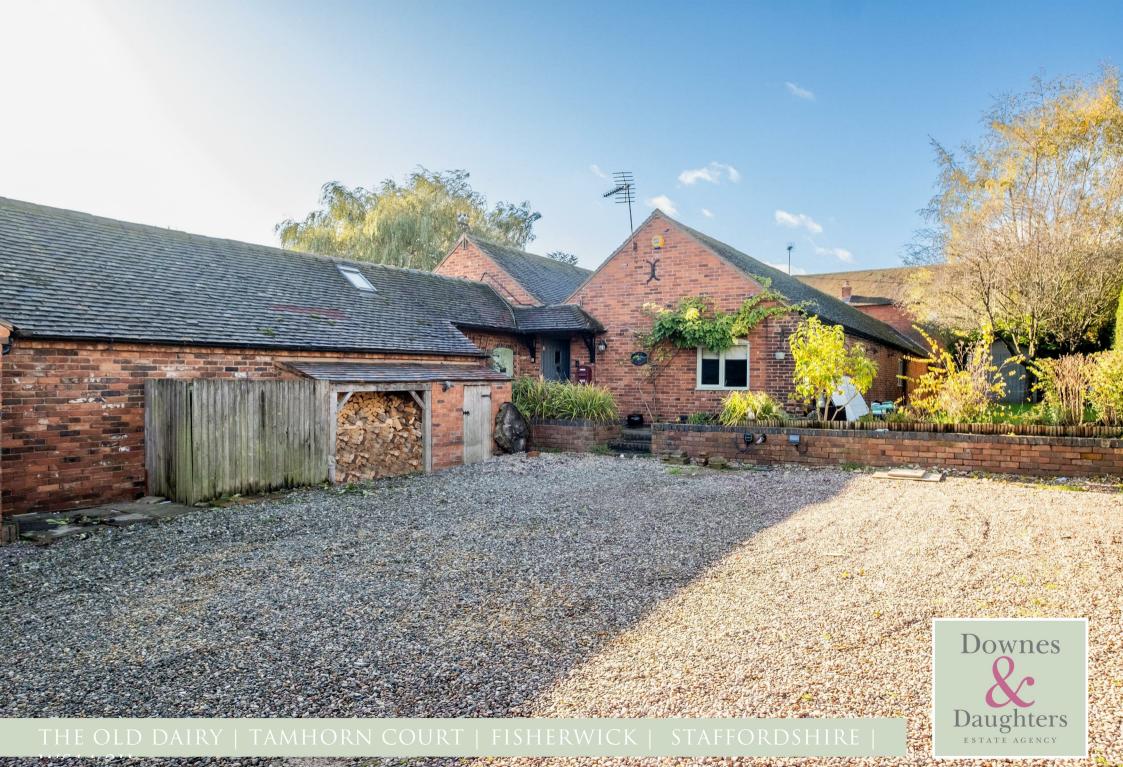

# THE OLD DAIRY

## TAMHORN COURT | FISHERWICK | STAFFORDSHIRE | WS14 9JJ

# £750.000

A thoroughly impressive, single storey Grade II Listed barn conversion, stylishly blending the building's inherent historic charm with some state of the art eco credentials, boasting no less than 48 solar panels. The internal accommodation offers a vast open plan living area with designated kitchen, breakfast, living and dining areas, but then also benefitting from a separate living room, study and utility for those who prefer separate receptions.