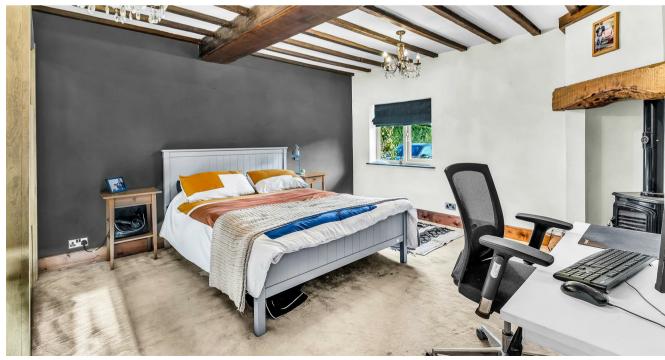

The opulence continues in to the three bedrooms and two bathrooms and the vaulted ceilings, exposed brickwork and timber frame are simply exquisite, with four log burners offering alternative heating solutions.

### INTERNAL ACCOMMODATION

- Entrance Hallway With Slate Floor Continuing In To...
- Open Plan Living & Dining Area With Log Burner & Access
  To Rear Garden
- Kitchen
- Breakfast Area
- Boot Room & Separate 'Plant Room'
- Separate Living Room With Log Burner & Access To Rear Garden
- Home Office With Access To Garden
- Principal Bedroom Suite
- En Suite Bathroom
- Bedroom Two With Log Burner
- Bedroom Three
- Bathroom