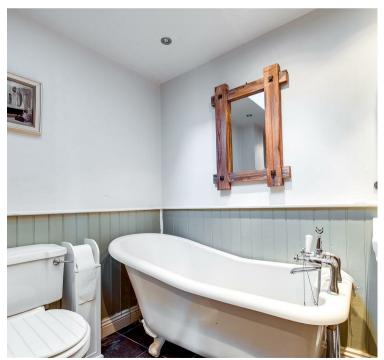

The opulence continues in to the three bedrooms and two bathrooms and the vaulted ceilings, exposed brickwork and timber frame are simply exquisite, with four log burners offering alternative heating solutions.

### INTERNAL ACCOMMODATION

- Entrance Hallway With Slate Floor Continuing In To...
- Open Plan Living & Dining Area With Log Burner & Access
  To Rear Garden
- Kitchen
- Breakfast Area
- Boot Room & Separate 'Plant Room'
- Separate Living Room With Log Burner & Access To Rear Garden
- Home Office With Access To Garden
- Principal Bedroom Suite
- En Suite Bathroom
- Bedroom Two With Log Burner
- Bedroom Three
- Bathroom