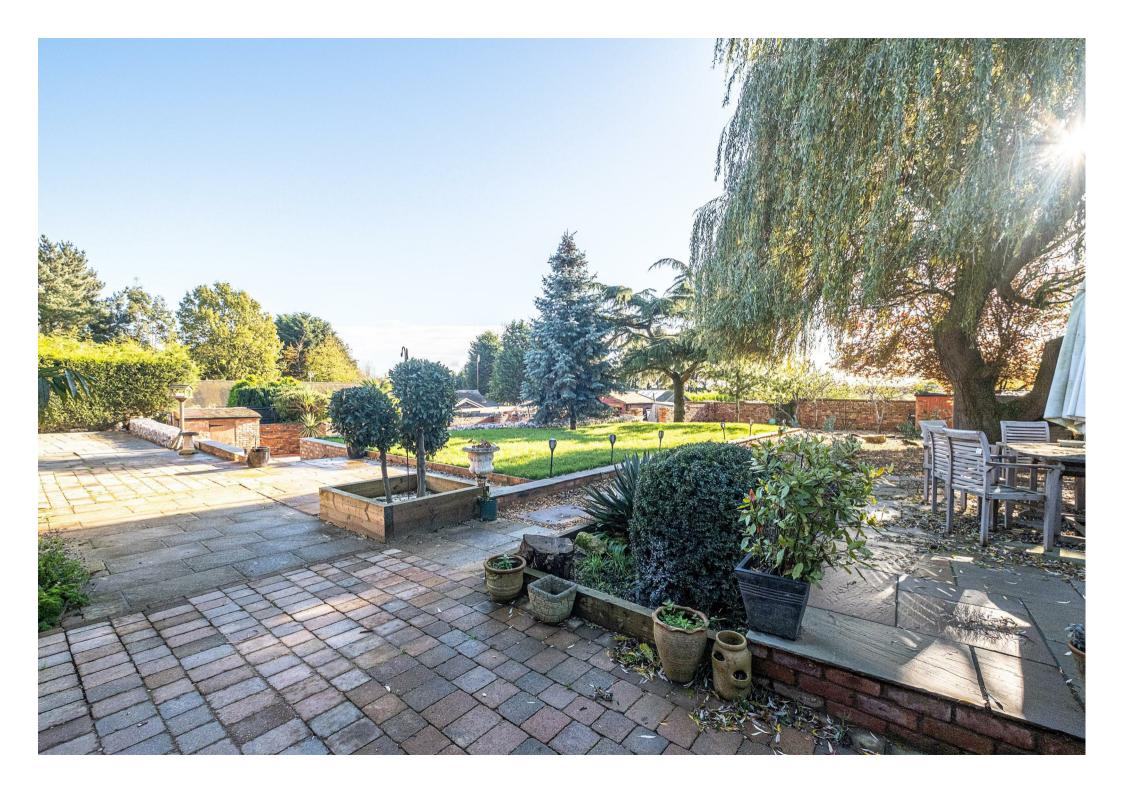

The real gem though is found outside with a recently professionally landscaped rear garden with plentiful patio and terrace areas, hot tub, shaped lawn, stone cage boundaries, extensive parking and a Mediterranean styled walled swimming pool with fully kitted out summer house and barbecue area, which really must be seen to be believed.

### OUTSIDE

- There is a vast gravelled driveway with extensive vehicle parking, a neatly manicured conifer hedge boundary, log store and brick store for lawn mower etc, dwarf retaining brick wall planted with selection shrubs and flowering plants leads to side garden which is lawned. Cold water tap and an integrated watering system for hanging baskets.
- Immediately adjacent to the property is a large patio area with a walled hot tub area (hot tub available by separate negotiation) at one end and a raised terrace seating area at the other with elevated views and access to the swimming pool. A dwarf wall and stone cage boundary with delightful borders separates the patio areas from the immaculate lawned garden boasting a selection of established trees and shrubs with a shallow gradient gravel area leads to the foot of the garden. The real delight then lies behind a further stone cage boundary.
- A most impressive Mediterranean styled walled swimming pool with sun terrace, pool room, dining patio and summer house with power, heating and TV point.. Truly one of the most impressive pool complexes we have ever seen.