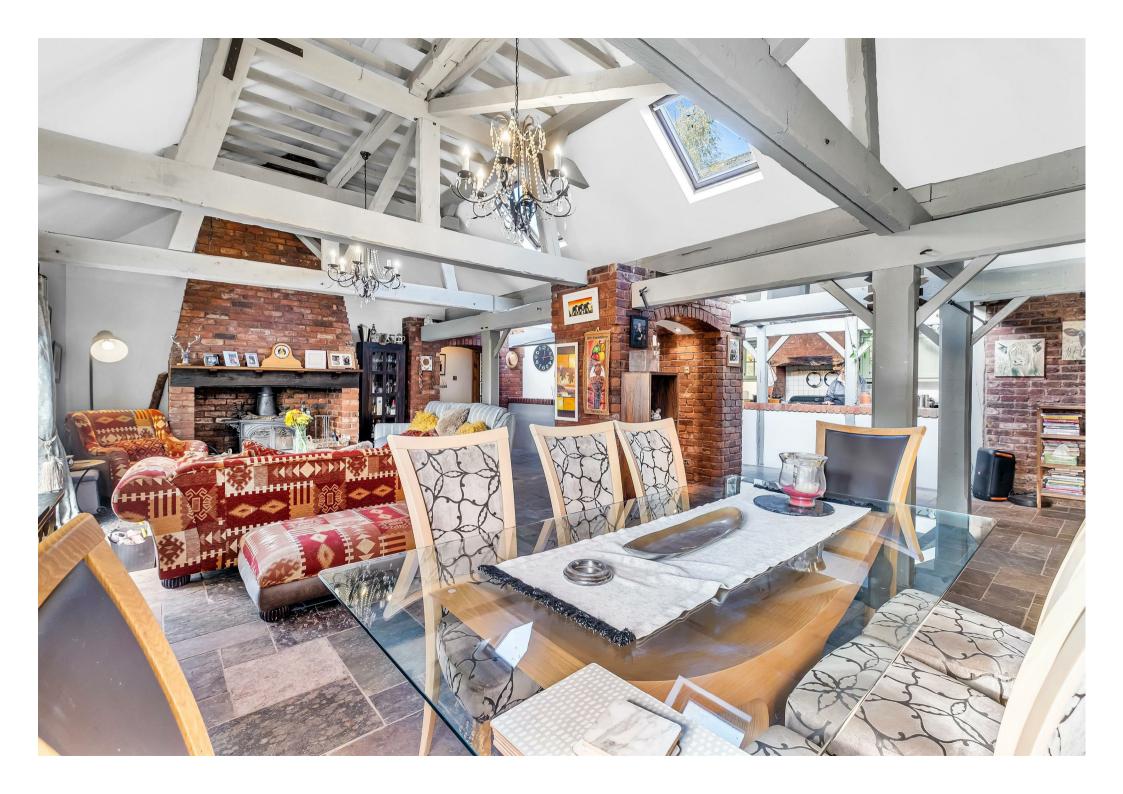

# £750.000

A thoroughly impressive, single storey Grade II Listed barn conversion, stylishly blending the building's inherent historic charm with some state of the art eco credentials, boasting no less than 48 solar panels. The internal accommodation offers a vast open plan living area with designated kitchen, breakfast, living and dining areas, but then also benefitting from a separate living room, study and utility for those who prefer separate receptions.

The opulence continues in to the three bedrooms and two bathrooms and the vaulted ceilings, exposed brickwork and timber frame are simply exquisite, with four log burners offering alternative heating solutions.

### INTERNAL ACCOMMODATION

- Entrance Hallway With Slate Floor Continuing In To...
- Open Plan Living & Dining Area With Log Burner & Access
  To Rear Garden
- Kitchen
- Breakfast Area
- Boot Room & Separate 'Plant Room'
- Separate Living Room With Log Burner & Access To Rear Garden
- Home Office With Access To Garden
- Principal Bedroom Suite
- En Suite Bathroom
- Bedroom Two With Log Burner
- Bedroom Three
- Bathroom