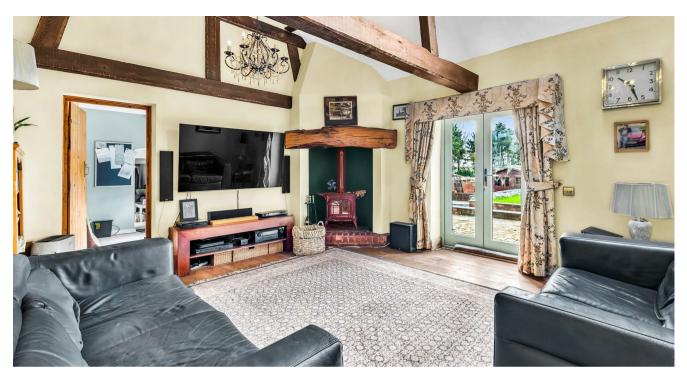

# £750.000

A thoroughly impressive, single storey Grade II Listed barn conversion, stylishly blending the building's inherent historic charm with some state of the art eco credentials, boasting no less than 48 solar panels. The internal accommodation offers a vast open plan living area with designated kitchen, breakfast, living and dining areas, but then also benefitting from a separate living room, study and utility for those who prefer separate receptions.

The opulence continues in to the three bedrooms and two bathrooms and the vaulted ceilings, exposed brickwork and timber frame are simply exquisite, with four log burners offering alternative heating solutions.

### INTERNAL ACCOMMODATION

- Entrance Hallway With Slate Floor Continuing In To...
- Open Plan Living & Dining Area With Log Burner & Access
  To Rear Garden
- Kitchen
- Breakfast Area
- Boot Room & Separate 'Plant Room'
- Separate Living Room With Log Burner & Access To Rear Garden
- Home Office With Access To Garden
- Principal Bedroom Suite
- En Suite Bathroom
- Bedroom Two With Log Burner
- Bedroom Three
- Bathroom