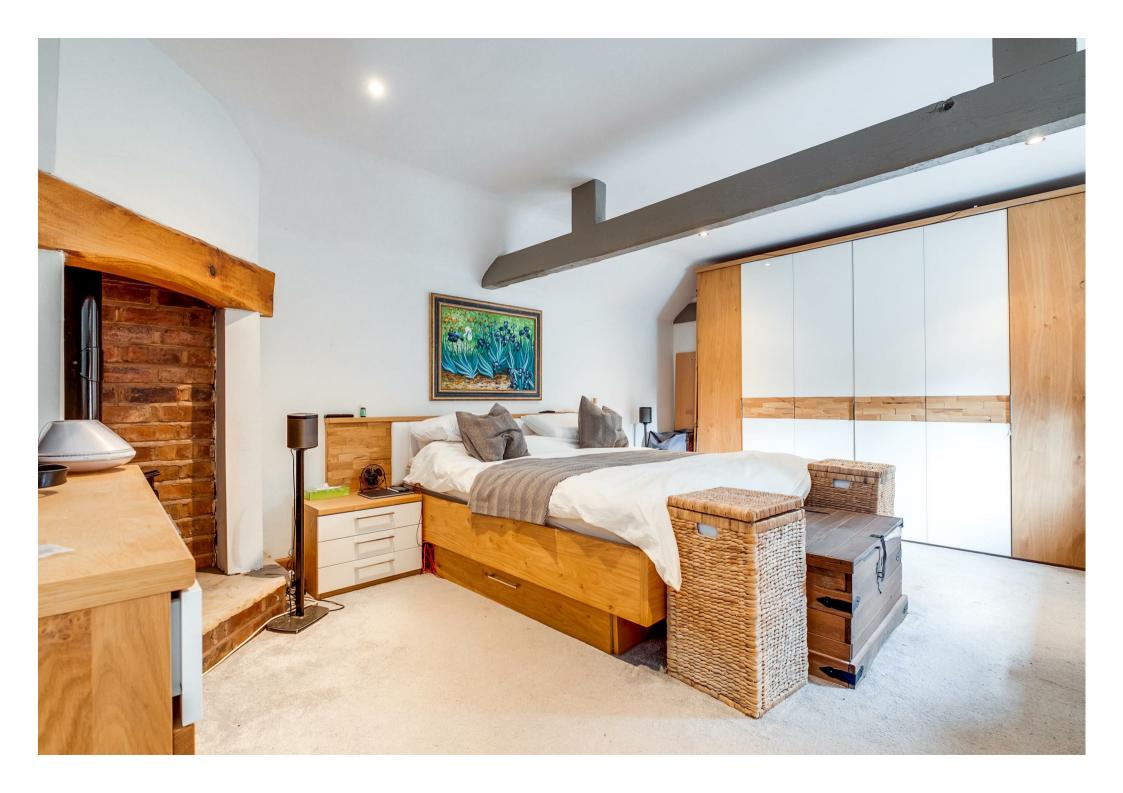

The opulence continues in to the three bedrooms and two bathrooms and the vaulted ceilings, exposed brickwork and timber frame are simply exquisite, with four log burners offering alternative heating solutions.

### INTERNAL ACCOMMODATION

- Entrance Hallway With Slate Floor Continuing In To...
- Open Plan Living & Dining Area With Log Burner & Access
  To Rear Garden
- Kitchen
- Breakfast Area
- Boot Room & Separate 'Plant Room'
- Separate Living Room With Log Burner & Access To Rear Garden
- Home Office With Access To Garden
- Principal Bedroom Suite
- En Suite Bathroom
- Bedroom Two With Log Burner
- Bedroom Three
- Bathroom