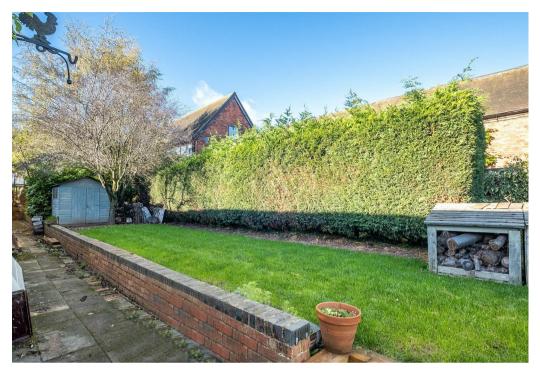

### OUTSIDE

- There is a vast gravelled driveway with extensive vehicle parking, a neatly manicured conifer hedge boundary, log store and brick store for lawn mower etc, dwarf retaining brick wall planted with selection shrubs and flowering plants leads to side garden which is lawned. Cold water tap and an integrated watering system for hanging baskets.
- Immediately adjacent to the property is a large patio area with a walled hot tub area (hot tub available by separate negotiation) at one end and a raised terrace seating area at the other with elevated views and access to the swimming pool. A dwarf wall and stone cage boundary with delightful borders separates the patio areas from the immaculate lawned garden boasting a selection of established trees and shrubs with a shallow gradient gravel area leads to the foot of the garden. The real delight then lies behind a further stone cage boundary.
- A most impressive Mediterranean styled walled swimming pool with sun terrace, pool room, dining patio and summer house with power, heating and TV point.. Truly one of the most impressive pool complexes we have ever seen.