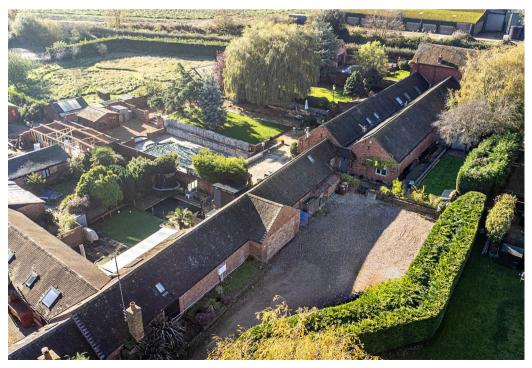

The real gem though is found outside with a recently professionally landscaped rear garden with plentiful patio and terrace areas, hot tub, shaped lawn, stone cage boundaries, extensive parking and a Mediterranean styled walled swimming pool with fully kitted out summer house and barbecue area, which really must be seen to be believed.

### OUTSIDE

- There is a vast gravelled driveway with extensive vehicle parking, a neatly manicured conifer hedge boundary, log store and brick store for lawn mower etc, dwarf retaining brick wall planted with selection shrubs and flowering plants leads to side garden which is lawned. Cold water tap and an integrated watering system for hanging baskets.
- Immediately adjacent to the property is a large patio area with a walled hot tub area (hot tub available by separate negotiation) at one end and a raised terrace seating area at the other with elevated views and access to the swimming pool. A dwarf wall and stone cage boundary with delightful borders separates the patio areas from the immaculate lawned garden boasting a selection of established trees and shrubs with a shallow gradient gravel area leads to the foot of the garden. The real delight then lies behind a further stone cage boundary.
- A most impressive Mediterranean styled walled swimming pool with sun terrace, pool room, dining patio and summer house with power, heating and TV point.. Truly one of the most impressive pool complexes we have ever seen.