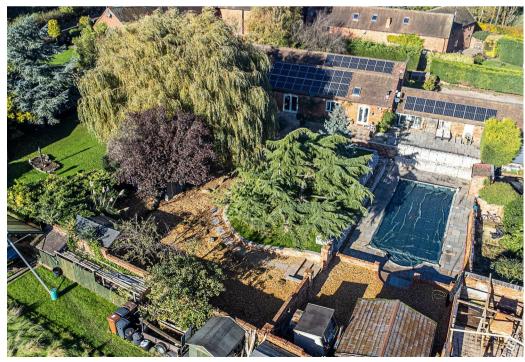

The real gem though is found outside with a recently professionally landscaped rear garden with plentiful patio and terrace areas, hot tub, shaped lawn, stone cage boundaries, extensive parking and a Mediterranean styled walled swimming pool with fully kitted out summer house and barbecue area, which really must be seen to be believed.

### OUTSIDE

- There is a vast gravelled driveway with extensive vehicle parking, a neatly manicured conifer hedge boundary, log store and brick store for lawn mower etc, dwarf retaining brick wall planted with selection shrubs and flowering plants leads to side garden which is lawned. Cold water tap and an integrated watering system for hanging baskets.
- Immediately adjacent to the property is a large patio area with a walled hot tub area (hot tub available by separate negotiation) at one end and a raised terrace seating area at the other with elevated views and access to the swimming pool. A dwarf wall and stone cage boundary with delightful borders separates the patio areas from the immaculate lawned garden boasting a selection of established trees and shrubs with a shallow gradient gravel area leads to the foot of the garden. The real delight then lies behind a further stone cage boundary.
- A most impressive Mediterranean styled walled swimming pool with sun terrace, pool room, dining patio and summer house with power, heating and TV point.. Truly one of the most impressive pool complexes we have ever seen.