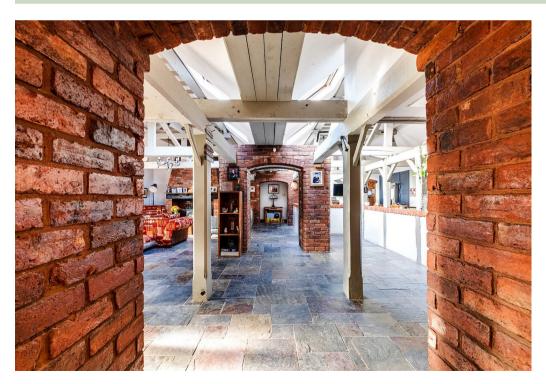

The opulence continues in to the three bedrooms and two bathrooms and the vaulted ceilings, exposed brickwork and timber frame are simply exquisite, with four log burners offering alternative heating solutions.

### INTERNAL ACCOMMODATION

- Entrance Hallway With Slate Floor Continuing In To...
- Open Plan Living & Dining Area With Log Burner & Access
  To Rear Garden
- Kitchen
- Breakfast Area
- Boot Room & Separate 'Plant Room'
- Separate Living Room With Log Burner & Access To Rear Garden
- Home Office With Access To Garden
- Principal Bedroom Suite
- En Suite Bathroom
- Bedroom Two With Log Burner
- Bedroom Three
- Bathroom