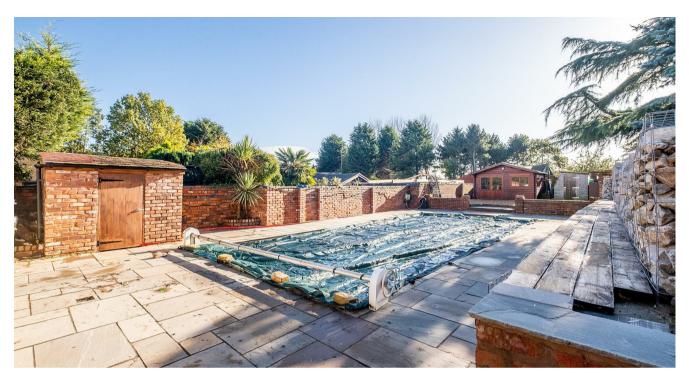

The real gem though is found outside with a recently professionally landscaped rear garden with plentiful patio and terrace areas, hot tub, shaped lawn, stone cage boundaries, extensive parking and a Mediterranean styled walled swimming pool with fully kitted out summer house and barbecue area, which really must be seen to be believed.

### OUTSIDE

- There is a vast gravelled driveway with extensive vehicle parking, a neatly manicured conifer hedge boundary, log store and brick store for lawn mower etc, dwarf retaining brick wall planted with selection shrubs and flowering plants leads to side garden which is lawned. Cold water tap and an integrated watering system for hanging baskets.
- Immediately adjacent to the property is a large patio area with a walled hot tub area (hot tub available by separate negotiation) at one end and a raised terrace seating area at the other with elevated views and access to the swimming pool. A dwarf wall and stone cage boundary with delightful borders separates the patio areas from the immaculate lawned garden boasting a selection of established trees and shrubs with a shallow gradient gravel area leads to the foot of the garden. The real delight then lies behind a further stone cage boundary.
- A most impressive Mediterranean styled walled swimming pool with sun terrace, pool room, dining patio and summer house with power, heating and TV point.. Truly one of the most impressive pool complexes we have ever seen.