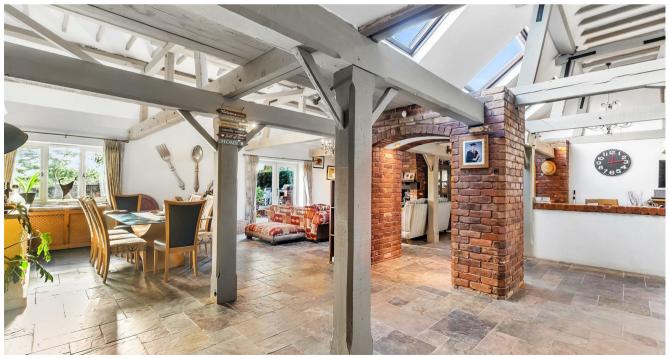

# £750.000

A thoroughly impressive, single storey Grade II Listed barn conversion, stylishly blending the building's inherent historic charm with some state of the art eco credentials, boasting no less than 48 solar panels. The internal accommodation offers a vast open plan living area with designated kitchen, breakfast, living and dining areas, but then also benefitting from a separate living room, study and utility for those who prefer separate receptions.

The opulence continues in to the three bedrooms and two bathrooms and the vaulted ceilings, exposed brickwork and timber frame are simply exquisite, with four log burners offering alternative heating solutions.