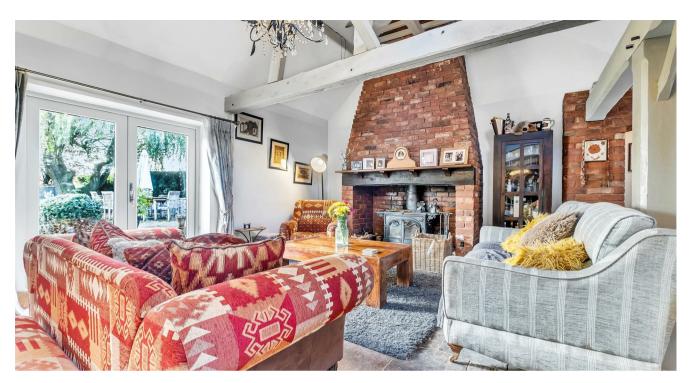

# £750.000

A thoroughly impressive, single storey Grade II Listed barn conversion, stylishly blending the building's inherent historic charm with some state of the art eco credentials, boasting no less than 48 solar panels. The internal accommodation offers a vast open plan living area with designated kitchen, breakfast, living and dining areas, but then also benefitting from a separate living room, study and utility for those who prefer separate receptions.

The opulence continues in to the three bedrooms and two bathrooms and the vaulted ceilings, exposed brickwork and timber frame are simply exquisite, with four log burners offering alternative heating solutions.

### INTERNAL ACCOMMODATION

- Entrance Hallway With Slate Floor Continuing In To...
- Open Plan Living & Dining Area With Log Burner & Access
  To Rear Garden
- Kitchen
- Breakfast Area
- Boot Room & Separate 'Plant Room'
- Separate Living Room With Log Burner & Access To Rear Garden
- Home Office With Access To Garden
- Principal Bedroom Suite
- En Suite Bathroom
- Bedroom Two With Log Burner
- Bedroom Three
- Bathroom