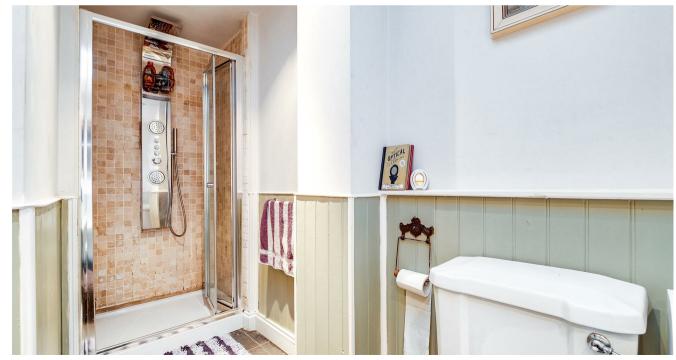

The opulence continues in to the three bedrooms and two bathrooms and the vaulted ceilings, exposed brickwork and timber frame are simply exquisite, with four log burners offering alternative heating solutions.

### INTERNAL ACCOMMODATION

- Entrance Hallway With Slate Floor Continuing In To...
- Open Plan Living & Dining Area With Log Burner & Access
  To Rear Garden
- Kitchen
- Breakfast Area
- Boot Room & Separate 'Plant Room'
- Separate Living Room With Log Burner & Access To Rear Garden
- Home Office With Access To Garden
- Principal Bedroom Suite
- En Suite Bathroom
- Bedroom Two With Log Burner
- Bedroom Three
- Bathroom