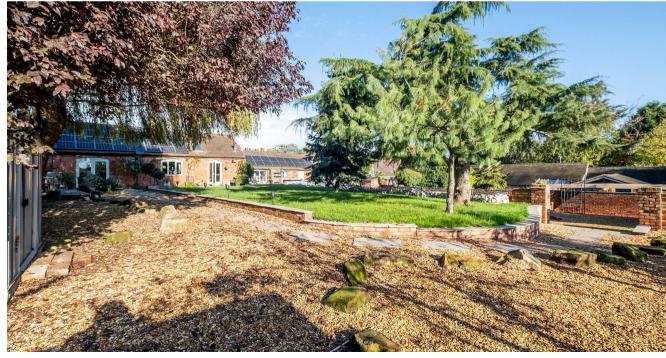

The real gem though is found outside with a recently professionally landscaped rear garden with plentiful patio and terrace areas, hot tub, shaped lawn, stone cage boundaries, extensive parking and a Mediterranean styled walled swimming pool with fully kitted out summer house and barbecue area, which really must be seen to be believed.

### OUTSIDE

- There is a vast gravelled driveway with extensive vehicle parking, a neatly manicured conifer hedge boundary, log store and brick store for lawn mower etc, dwarf retaining brick wall planted with selection shrubs and flowering plants leads to side garden which is lawned. Cold water tap and an integrated watering system for hanging baskets.
- Immediately adjacent to the property is a large patio area with a walled hot tub area (hot tub available by separate negotiation) at one end and a raised terrace seating area at the other with elevated views and access to the swimming pool. A dwarf wall and stone cage boundary with delightful borders separates the patio areas from the immaculate lawned garden boasting a selection of established trees and shrubs with a shallow gradient gravel area leads to the foot of the garden. The real delight then lies behind a further stone cage boundary.
- A most impressive Mediterranean styled walled swimming pool with sun terrace, pool room, dining patio and summer house with power, heating and TV point.. Truly one of the most impressive pool complexes we have ever seen.