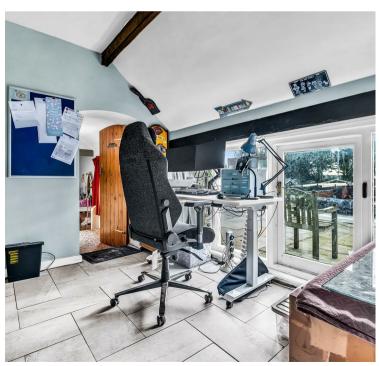

### INTERNAL ACCOMMODATION

- Entrance Hallway With Slate Floor Continuing In To...
- Open Plan Living & Dining Area With Log Burner & Access
  To Rear Garden
- Kitchen
- Breakfast Area
- Boot Room & Separate 'Plant Room'
- Separate Living Room With Log Burner & Access To Rear Garden
- Home Office With Access To Garden
- Principal Bedroom Suite
- En Suite Bathroom
- Bedroom Two With Log Burner
- Bedroom Three
- Bathroom