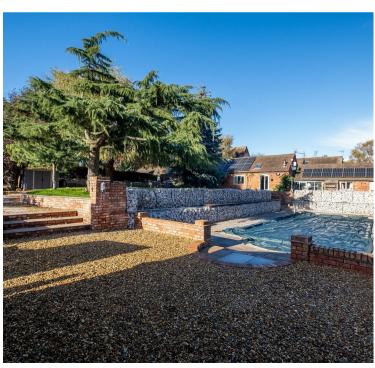

The real gem though is found outside with a recently professionally landscaped rear garden with plentiful patio and terrace areas, hot tub, shaped lawn, stone cage boundaries, extensive parking and a Mediterranean styled walled swimming pool with fully kitted out summer house and barbecue area, which really must be seen to be believed.

### OUTSIDE

- There is a vast gravelled driveway with extensive vehicle parking, a neatly manicured conifer hedge boundary, log store and brick store for lawn mower etc, dwarf retaining brick wall planted with selection shrubs and flowering plants leads to side garden which is lawned. Cold water tap and an integrated watering system for hanging baskets.
- Immediately adjacent to the property is a large patio area with a walled hot tub area (hot tub available by separate negotiation) at one end and a raised terrace seating area at the other with elevated views and access to the swimming pool. A dwarf wall and stone cage boundary with delightful borders separates the patio areas from the immaculate lawned garden boasting a selection of established trees and shrubs with a shallow gradient gravel area leads to the foot of the garden. The real delight then lies behind a further stone cage boundary.
- A most impressive Mediterranean styled walled swimming pool with sun terrace, pool room, dining patio and summer house with power, heating and TV point.. Truly one of the most impressive pool complexes we have ever seen.