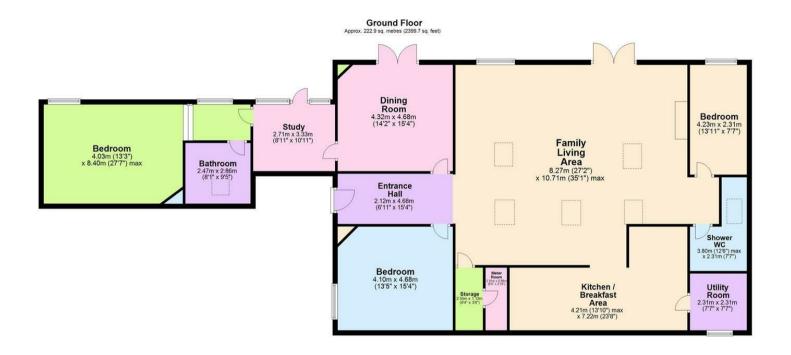

### INTERNAL ACCOMMODATION

- Entrance Hallway With Slate Floor Continuing In To...
- Open Plan Living & Dining Area With Log Burner & Access
  To Rear Garden
- Kitchen
- Breakfast Area
- Boot Room & Separate 'Plant Room'
- Separate Living Room With Log Burner & Access To Rear Garden
- Home Office With Access To Garden
- Principal Bedroom Suite
- En Suite Bathroom
- Bedroom Two With Log Burner
- Bedroom Three
- Bathroom

# Garden Room Approx. 14.5 sq. metres (155.8 sq. feet) Garden Room 3.80m x 3.81m (12'6' x 12'6')

Total area: approx. 237.4 sq. metres (2555.6 sq. feet)

5 Main Street, Whittington, Staffs. WS14 9JU | Tel: 01543 432 099 www.downesanddaughters.co.uk