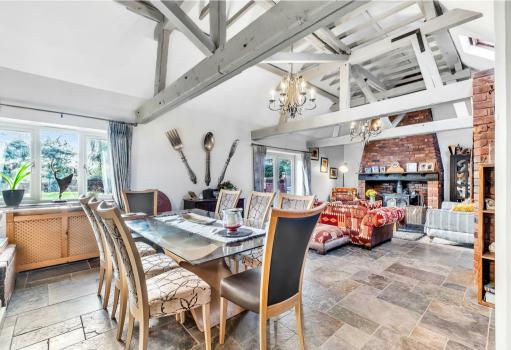

# £750.000

A thoroughly impressive, single storey Grade II Listed barn conversion, stylishly blending the building's inherent historic charm with some state of the art eco credentials, boasting no less than 48 solar panels. The internal accommodation offers a vast open plan living area with designated kitchen, breakfast, living and dining areas, but then also benefitting from a separate living room, study and utility for those who prefer separate receptions.

The opulence continues in to the three bedrooms and two bathrooms and the vaulted ceilings, exposed brickwork and timber frame are simply exquisite, with four log burners offering alternative heating solutions.

### INTERNAL ACCOMMODATION

- Entrance Hallway With Slate Floor Continuing In To...
- Open Plan Living & Dining Area With Log Burner & Access
  To Rear Garden
- Kitchen
- Breakfast Area
- Boot Room & Separate 'Plant Room'
- Separate Living Room With Log Burner & Access To Rear Garden
- Home Office With Access To Garden
- Principal Bedroom Suite
- En Suite Bathroom
- Bedroom Two With Log Burner
- Bedroom Three
- Bathroom