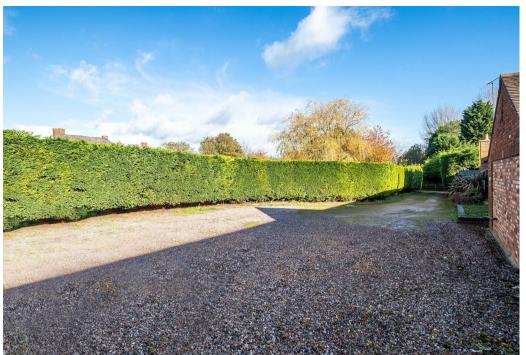

### OUTSIDE

- There is a vast gravelled driveway with extensive vehicle parking, a neatly manicured conifer hedge boundary, log store and brick store for lawn mower etc, dwarf retaining brick wall planted with selection shrubs and flowering plants leads to side garden which is lawned. Cold water tap and an integrated watering system for hanging baskets.
- Immediately adjacent to the property is a large patio area with a walled hot tub area (hot tub available by separate negotiation) at one end and a raised terrace seating area at the other with elevated views and access to the swimming pool. A dwarf wall and stone cage boundary with delightful borders separates the patio areas from the immaculate lawned garden boasting a selection of established trees and shrubs with a shallow gradient gravel area leads to the foot of the garden. The real delight then lies behind a further stone cage boundary.
- A most impressive Mediterranean styled walled swimming pool with sun terrace, pool room, dining patio and summer house with power, heating and TV point.. Truly one of the most impressive pool complexes we have ever seen.