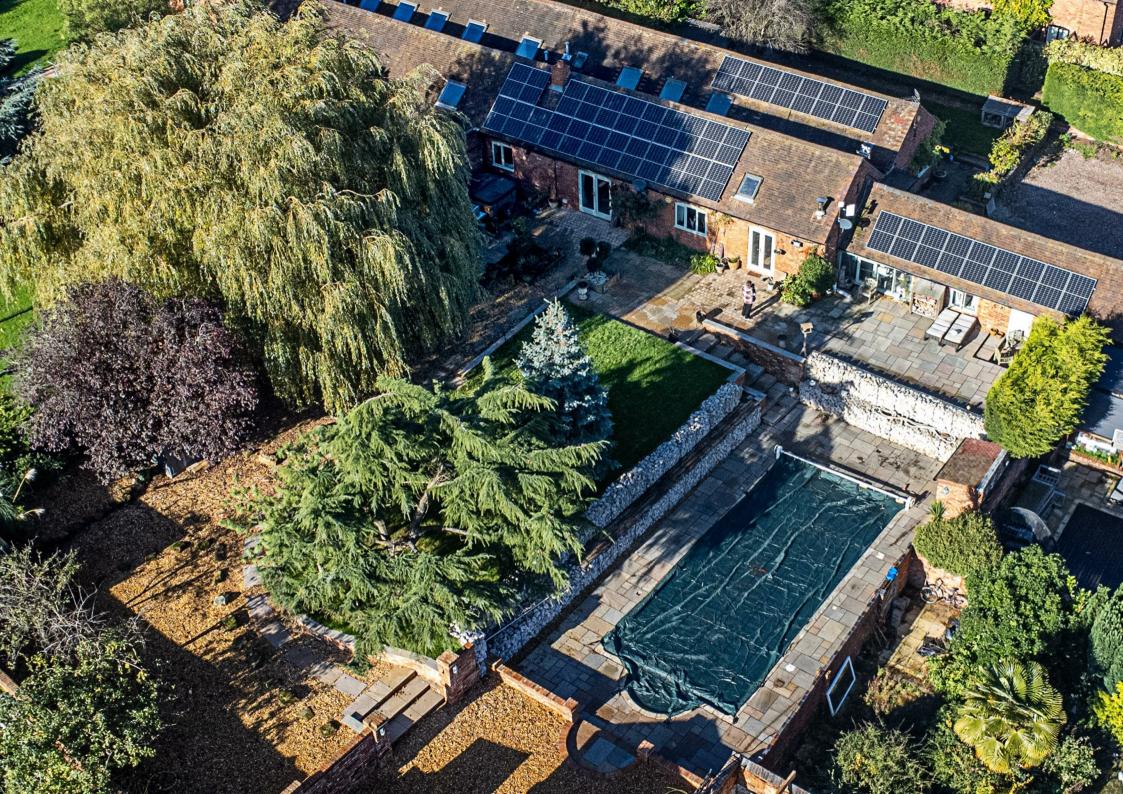

The real gem though is found outside with a recently professionally landscaped rear garden with plentiful patio and terrace areas, hot tub, shaped lawn, stone cage boundaries, extensive parking and a Mediterranean styled walled swimming pool with fully kitted out summer house and barbecue area, which really must be seen to be believed.

The current owners have recently invested in brand new hard wood double glazed windows and patio doors, a 48 solar panel energy system and an extensive garden and pool makeover, not anticipating they would be selling so soon.

### OUTSIDE

- There is a vast gravelled driveway with extensive vehicle parking, a neatly manicured conifer hedge boundary, log store and brick store for lawn mower etc, dwarf retaining brick wall planted with selection shrubs and flowering plants leads to side garden which is lawned. Cold water tap and an integrated watering system for hanging baskets.
- Immediately adjacent to the property is a large patio area with a walled hot tub area (hot tub available by separate negotiation) at one end and a raised terrace seating area at the other with elevated views and access to the swimming pool. A dwarf wall and stone cage boundary with delightful borders separates the patio areas from the immaculate lawned garden boasting a selection of established trees and shrubs with a shallow gradient gravel area leads to the foot of the garden. The real delight then lies behind a further stone cage boundary.
- A most impressive Mediterranean styled walled swimming pool with sun terrace, pool room, dining patio and summer house with power, heating and TV point.. Truly one of the most impressive pool complexes we have ever seen.