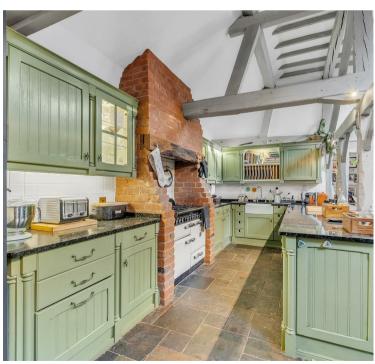

### INTERNAL ACCOMMODATION

- Entrance Hallway With Slate Floor Continuing In To...
- Open Plan Living & Dining Area With Log Burner & Access
  To Rear Garden
- Kitchen
- Breakfast Area
- Boot Room & Separate 'Plant Room'
- Separate Living Room With Log Burner & Access To Rear Garden
- Home Office With Access To Garden
- Principal Bedroom Suite
- En Suite Bathroom
- Bedroom Two With Log Burner
- Bedroom Three
- Bathroom