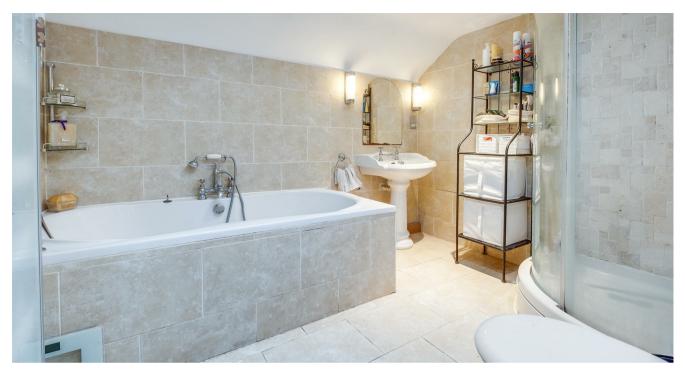

The opulence continues in to the three bedrooms and two bathrooms and the vaulted ceilings, exposed brickwork and timber frame are simply exquisite, with four log burners offering alternative heating solutions.

### INTERNAL ACCOMMODATION

- Entrance Hallway With Slate Floor Continuing In To...
- Open Plan Living & Dining Area With Log Burner & Access
  To Rear Garden
- Kitchen
- Breakfast Area
- Boot Room & Separate 'Plant Room'
- Separate Living Room With Log Burner & Access To Rear Garden
- Home Office With Access To Garden
- Principal Bedroom Suite
- En Suite Bathroom
- Bedroom Two With Log Burner
- Bedroom Three
- Bathroom